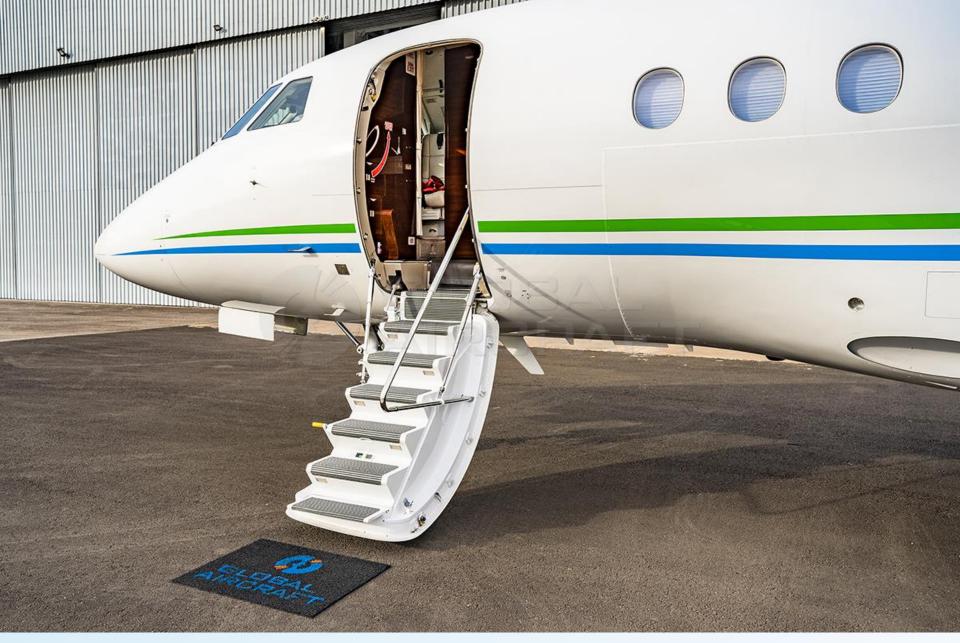

# 2013-2014 DASSAULT FALCON 2000S

00000000

. .

0)

www.globalaircrafts.com | sales@globalaircrafts.com | +1 954 676 4092

Specifications and/or descriptions are provided as introductory information only and do not constitute representations or warranties. Subject to verification by purchaser upon inspection.

## DESCRIPTION

- MODEL: DASSAULT FALCON 2000S
- YEAR: 2013 (Delivery in 2014).
- **SN:** 712 **REG:** PT-TRJ
- **AIRFRAME TTSN:** 2,705 Hours / 1,169 Landings
- **ENGINES (PW308C) TTSN:** 2,705 Hours / 1,169 Cycles
- **APU (Honeywell 36-150F2M) TTSN:** 1,483 Hours
- Aircraft based and registered in Brazil We can deliver worldwide.
- All maintenance current done by Dassault.
- Airframe Program: Falcon Care (parts and labor).
- Engine Program: ESP GOLD.
- APU Program: MSP GOLD.
- Executive interior configured for 10 passengers + 2 pilots + jump seat.
- Equipped w/ Easy II Cert 4, FANS-1/A+, CPDLC, ATN/B1, ADS-B, SVS, RAAS, CVR, FDR, etc.
- Only one owner and crew since new.
- No accident or incident history and always kept in private hangar.