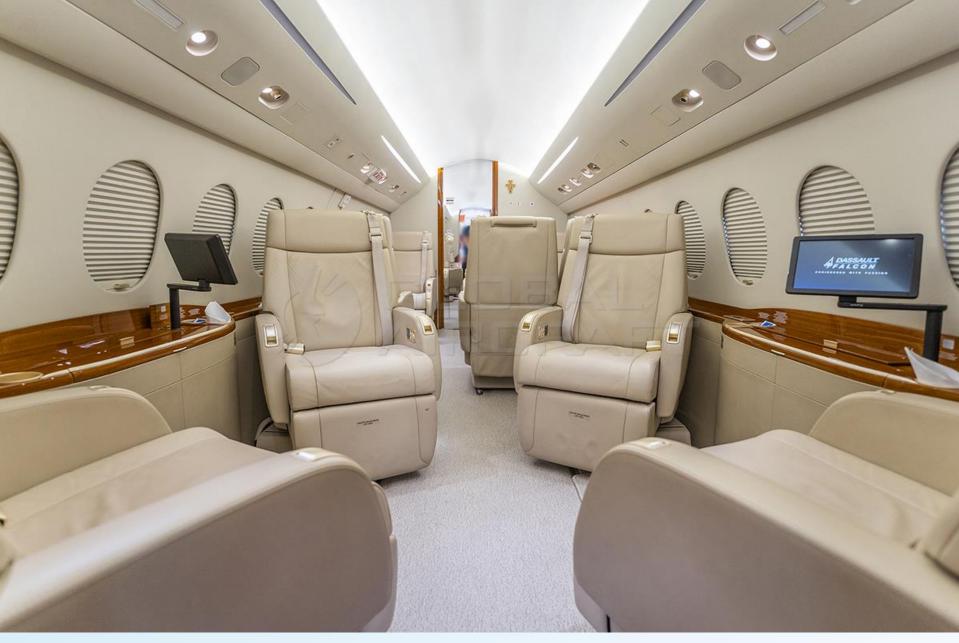

## DESCRIPTION

- MODEL: DASSAULT FALCON 2000S
- YEAR: 2013 (Delivery in 2014).
- **SN:** 712 **REG:** PT-TRJ
- **AIRFRAME TTSN:** 2,705 Hours / 1,169 Landings
- **ENGINES (PW308C) TTSN:** 2,705 Hours / 1,169 Cycles
- **APU (Honeywell 36-150F2M) TTSN:** 1,483 Hours
- Aircraft based and registered in Brazil We can deliver worldwide.
- All maintenance current done by Dassault.
- Airframe Program: Falcon Care (parts and labor).
- Engine Program: ESP GOLD.
- APU Program: MSP GOLD.
- Executive interior configured for 10 passengers + 2 pilots + jump seat.
- Equipped w/ Easy II Cert 4, FANS-1/A+, CPDLC, ATN/B1, ADS-B, SVS, RAAS, CVR, FDR, etc.
- Only one owner and crew since new.
- No accident or incident history and always kept in private hangar.