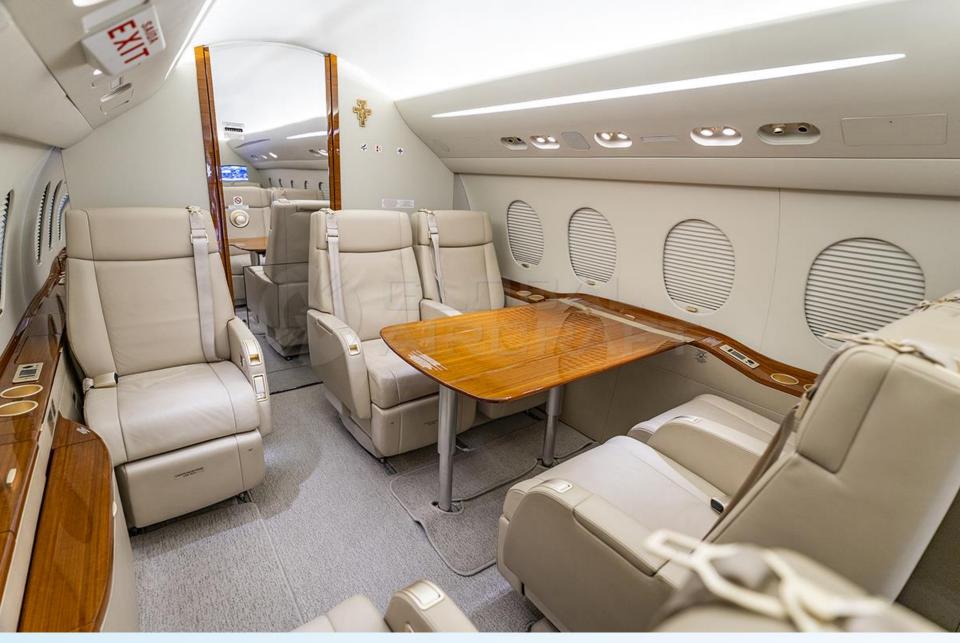

## DESCRIPTION

- MODEL: DASSAULT FALCON 2000S
- YEAR: 2013 (Delivery in 2014).
- **SN:** 712 **REG:** PT-TRJ
- **AIRFRAME TTSN:** 2,705 Hours / 1,169 Landings
- **ENGINES (PW308C) TTSN:** 2,705 Hours / 1,169 Cycles
- **APU (Honeywell 36-150F2M) TTSN:** 1,483 Hours
- Aircraft based and registered in Brazil We can deliver worldwide.
- All maintenance current done by Dassault.
- Airframe Program: Falcon Care (parts and labor).
- Engine Program: ESP GOLD.
- APU Program: MSP GOLD.
- Executive interior configured for 10 passengers + 2 pilots + jump seat.
- Equipped w/ Easy II Cert 4, FANS-1/A+, CPDLC, ATN/B1, ADS-B, SVS, RAAS, CVR, FDR, etc.
- Only one owner and crew since new.
- No accident or incident history and always kept in private hangar.