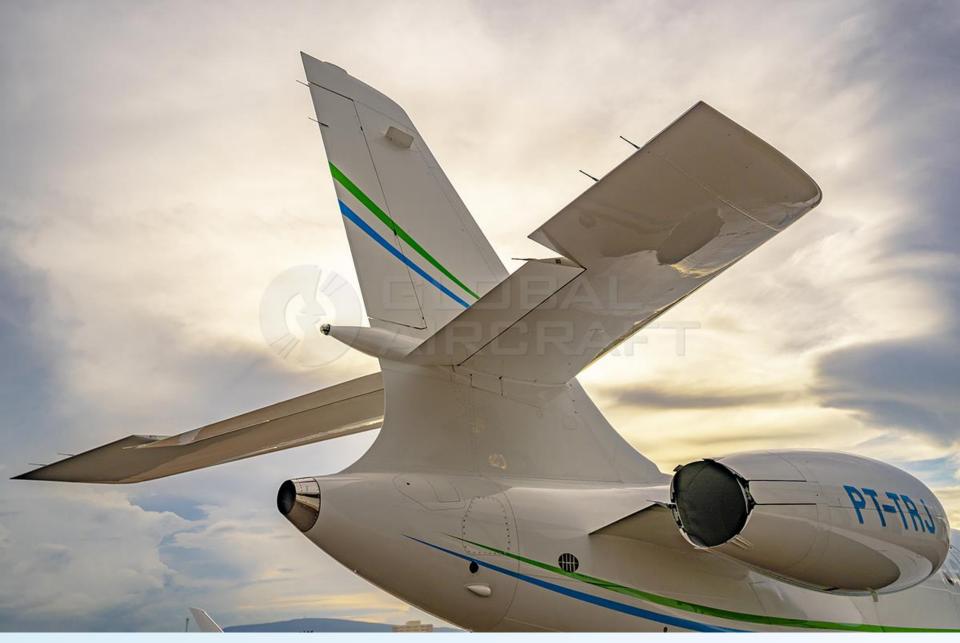

# 2013-2014 DASSAULT FALCON 2000S

00000000

. .

0)

www.globalaircrafts.com | sales@globalaircrafts.com | +1 954 676 4092

Specifications and/or descriptions are provided as introductory information only and do not constitute representations or warranties. Subject to verification by purchaser upon inspection.

## DESCRIPTION

- MODEL: DASSAULT FALCON 2000S
- YEAR: 2013 (Delivery in 2014).
- **SN:** 712 **REG:** PT-TRJ
- **AIRFRAME TTSN:** 2,705 Hours / 1,169 Landings
- **ENGINES (PW308C) TTSN:** 2,705 Hours / 1,169 Cycles
- **APU (Honeywell 36-150F2M) TTSN:** 1,483 Hours
- Aircraft based and registered in Brazil We can deliver worldwide.
- All maintenance current done by Dassault.
- Airframe Program: Falcon Care (parts and labor).
- Engine Program: ESP GOLD.
- APU Program: MSP GOLD.
- Executive interior configured for 10 passengers + 2 pilots + jump seat.
- Equipped w/ Easy II Cert 4, FANS-1/A+, CPDLC, ATN/B1, ADS-B, SVS, RAAS, CVR, FDR, etc.
- Only one owner and crew since new.
- No accident or incident history and always kept in private hangar.