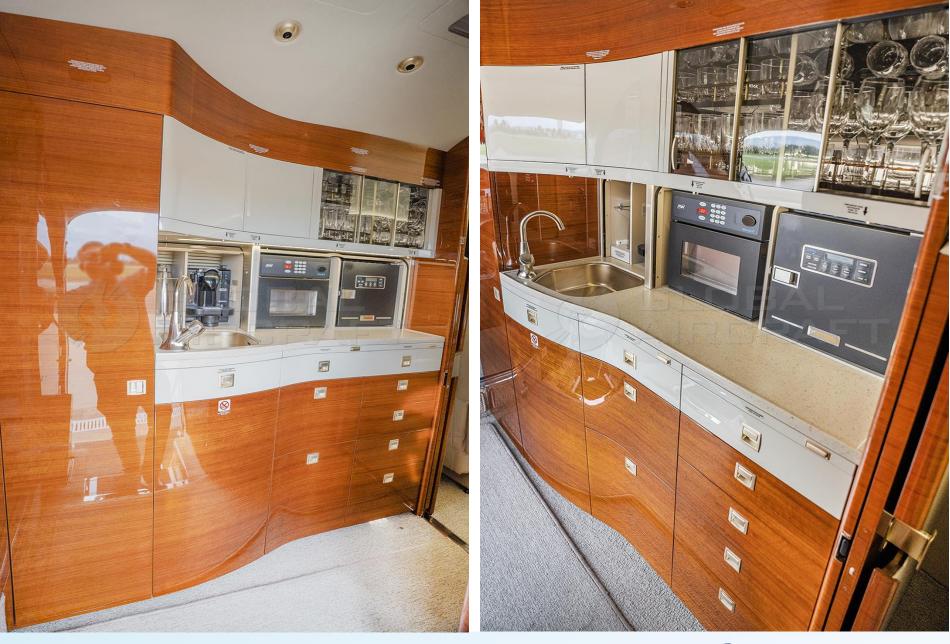

## DESCRIPTION

- MODEL: DASSAULT FALCON 2000S
- YEAR: 2013 (Delivery in 2014).
- **SN:** 712 **REG:** PT-TRJ
- **AIRFRAME TTSN:** 2,705 Hours / 1,169 Landings
- **ENGINES (PW308C) TTSN:** 2,705 Hours / 1,169 Cycles
- **APU (Honeywell 36-150F2M) TTSN:** 1,483 Hours
- Aircraft based and registered in Brazil We can deliver worldwide.
- All maintenance current done by Dassault.
- Airframe Program: Falcon Care (parts and labor).
- Engine Program: ESP GOLD.
- APU Program: MSP GOLD.
- Executive interior configured for 10 passengers + 2 pilots + jump seat.
- Equipped w/ Easy II Cert 4, FANS-1/A+, CPDLC, ATN/B1, ADS-B, SVS, RAAS, CVR, FDR, etc.
- Only one owner and crew since new.
- No accident or incident history and always kept in private hangar.