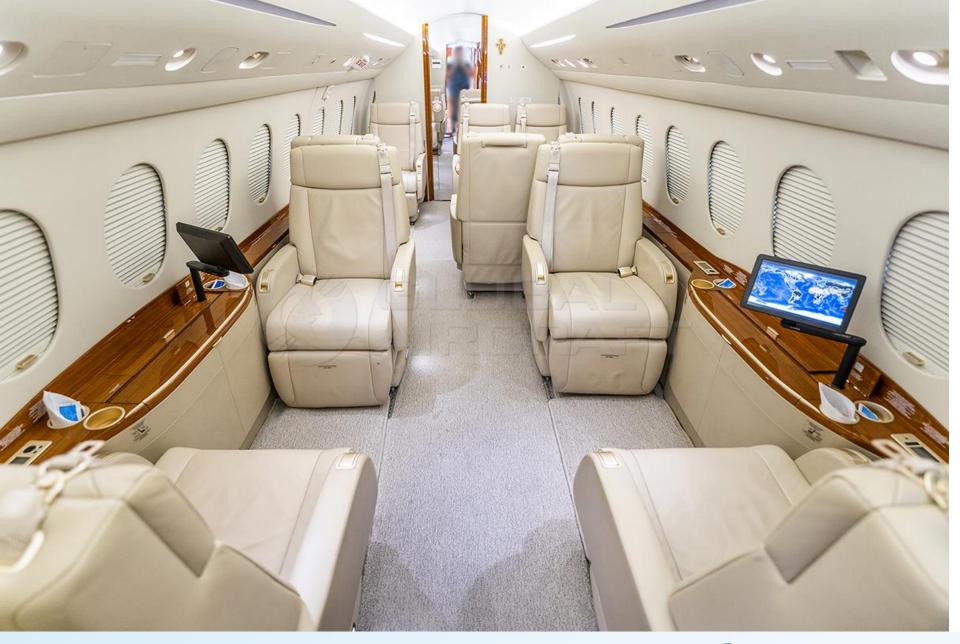

## DESCRIPTION

- MODEL: DASSAULT FALCON 2000S
- YEAR: 2013 (Delivery in 2014).
- **SN:** 712 **REG:** PT-TRJ
- **AIRFRAME TTSN:** 2,705 Hours / 1,169 Landings
- **ENGINES (PW308C) TTSN:** 2,705 Hours / 1,169 Cycles
- **APU (Honeywell 36-150F2M) TTSN:** 1,483 Hours
- Aircraft based and registered in Brazil We can deliver worldwide.
- All maintenance current done by Dassault.
- Airframe Program: Falcon Care (parts and labor).
- Engine Program: ESP GOLD.
- APU Program: MSP GOLD.
- Executive interior configured for 10 passengers + 2 pilots + jump seat.
- Equipped w/ Easy II Cert 4, FANS-1/A+, CPDLC, ATN/B1, ADS-B, SVS, RAAS, CVR, FDR, etc.
- Only one owner and crew since new.
- No accident or incident history and always kept in private hangar.