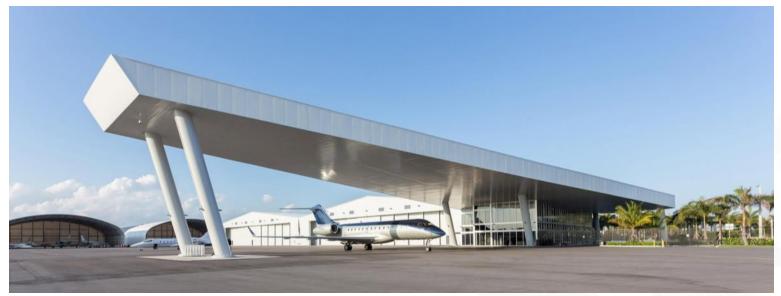

# 2013-2014 DASSAULT FALCON 2000S

00000000

. .

0)

www.globalaircrafts.com | sales@globalaircrafts.com | +1 954 676 4092

Specifications and/or descriptions are provided as introductory information only and do not constitute representations or warranties. Subject to verification by purchaser upon inspection.

## DESCRIPTION

- MODEL: DASSAULT FALCON 2000S
- YEAR: 2013 (Delivery in 2014).
- **SN:** 712 **REG:** PT-TRJ
- **AIRFRAME TTSN:** 2,705 Hours / 1,169 Landings
- **ENGINES (PW308C) TTSN:** 2,705 Hours / 1,169 Cycles
- **APU (Honeywell 36-150F2M) TTSN:** 1,483 Hours
- Aircraft based and registered in Brazil We can deliver worldwide.
- All maintenance current done by Dassault.
- Airframe Program: Falcon Care (parts and labor).
- Engine Program: ESP GOLD.
- APU Program: MSP GOLD.
- Executive interior configured for 10 passengers + 2 pilots + jump seat.
- Equipped w/ Easy II Cert 4, FANS-1/A+, CPDLC, ATN/B1, ADS-B, SVS, RAAS, CVR, FDR, etc.
- Only one owner and crew since new.
- No accident or incident history and always kept in private hangar.