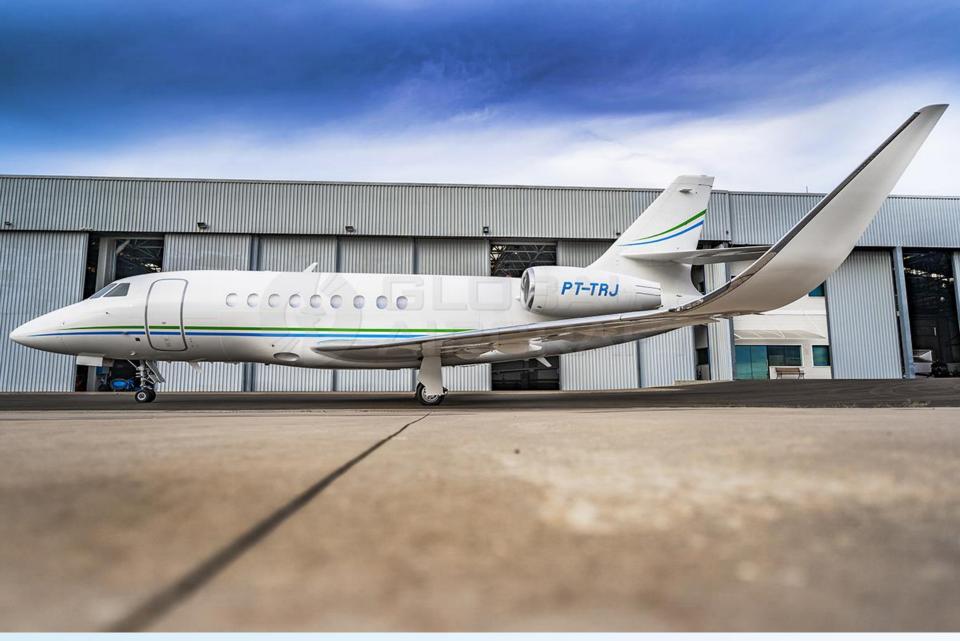

# 2013-2014 DASSAULT FALCON 2000S

00000000

. .

0)

www.globalaircrafts.com | sales@globalaircrafts.com | +1 954 676 4092

Specifications and/or descriptions are provided as introductory information only and do not constitute representations or warranties. Subject to verification by purchaser upon inspection.

## DESCRIPTION

- MODEL: DASSAULT FALCON 2000S
- YEAR: 2013 (Delivery in 2014).
- **SN:** 712 **REG:** PT-TRJ
- **AIRFRAME TTSN:** 2,705 Hours / 1,169 Landings
- **ENGINES (PW308C) TTSN:** 2,705 Hours / 1,169 Cycles
- **APU (Honeywell 36-150F2M) TTSN:** 1,483 Hours
- Aircraft based and registered in Brazil We can deliver worldwide.
- All maintenance current done by Dassault.
- Airframe Program: Falcon Care (parts and labor).
- Engine Program: ESP GOLD.
- APU Program: MSP GOLD.
- Executive interior configured for 10 passengers + 2 pilots + jump seat.
- Equipped w/ Easy II Cert 4, FANS-1/A+, CPDLC, ATN/B1, ADS-B, SVS, RAAS, CVR, FDR, etc.
- Only one owner and crew since new.
- No accident or incident history and always kept in private hangar.