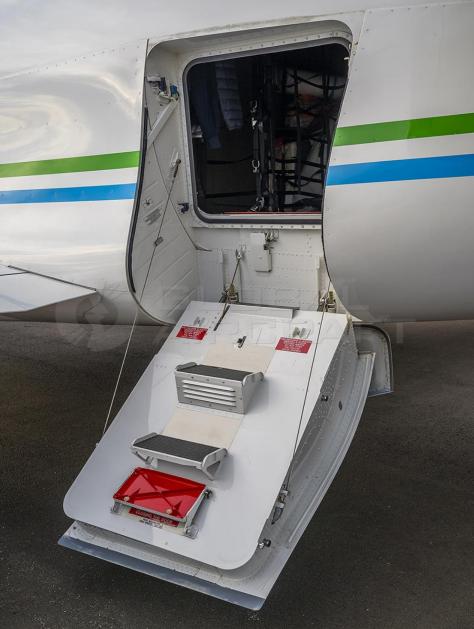

## DESCRIPTION

- MODEL: DASSAULT FALCON 2000S
- YEAR: 2013 (Delivery in 2014).
- **SN:** 712 **REG:** PT-TRJ
- **AIRFRAME TTSN:** 2,705 Hours / 1,169 Landings
- **ENGINES (PW308C) TTSN:** 2,705 Hours / 1,169 Cycles
- **APU (Honeywell 36-150F2M) TTSN:** 1,483 Hours
- Aircraft based and registered in Brazil We can deliver worldwide.
- All maintenance current done by Dassault.
- Airframe Program: Falcon Care (parts and labor).
- Engine Program: ESP GOLD.
- APU Program: MSP GOLD.
- Executive interior configured for 10 passengers + 2 pilots + jump seat.
- Equipped w/ Easy II Cert 4, FANS-1/A+, CPDLC, ATN/B1, ADS-B, SVS, RAAS, CVR, FDR, etc.
- Only one owner and crew since new.
- No accident or incident history and always kept in private hangar.