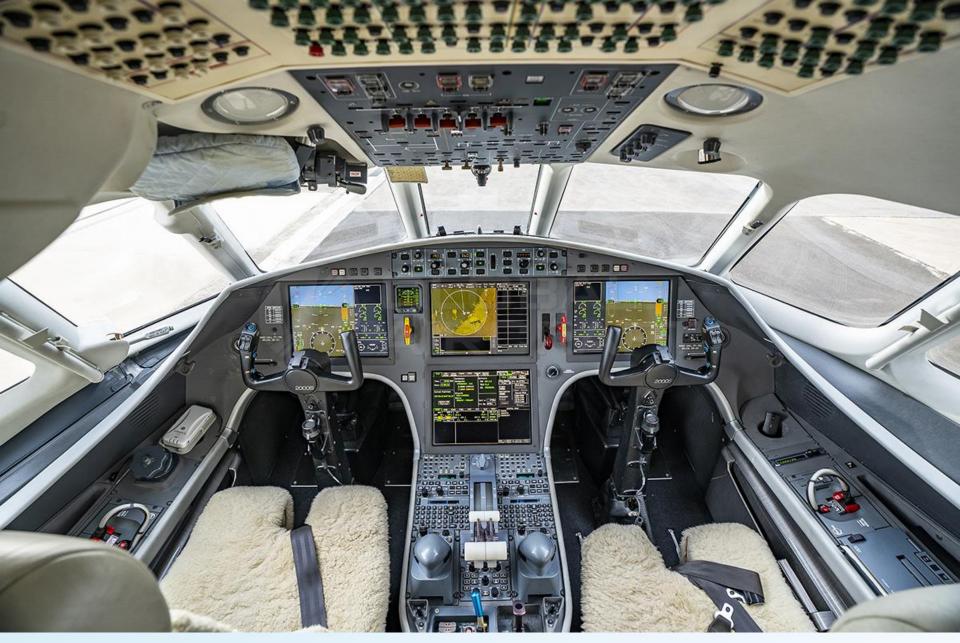

# AVIONICS

### Honeywell EPIC EASy II Avionics

- 14.1" LCD Display Units (4)
- Ø Air Data System x2
- Standby Magnetic Compass x1
- Secondary Flight Display x1
- Micro Inertial Reference Unit (IRS) x2
- Occkpit Voice Recorder x1
- Inhanced Ground Proximity Warning System (EGPWS) x1
- O Cert 4 Software Upgrade
- Modular Avionics Unit
- Multifunction Keyboards (2)
- Reversionary Controller
- Cursor Control Devices (2)
- O Checklist Controllers (2)
- Automatic Flight Control Systems
- 4 Autothrottle System
- Triple VHF Communication Systems
- HF Communication Systems
- Flight Deck Audio System
- Flight Deck Microphone
- Emergency Locator Transmitter (Tri-Frequency)
- AFIS Function

# AVIONICS

- Dual VOR/ILS/Marker Nav System
- O Automatic Direction Finder (ADF)
- Dual Global Positioning System (GPS)
- Ø Dual Flight Management System (FMS)
- Ø FANS 1/A & CPDLC-ATN B1
- Olor Weather Radar
- Ø Dual DMEs
- Dual Mode S Transponders (ADS-B Out)
- Radio Altimeter System
- TCAS II
- SVS SmartView
- Dual Air Data Systems
- Standby Magnetic Compass
- Secondary Flight Display
- Dual Micro IRS
- Cockpit Voice Recorder
- EGPWS
- OLMU
- Data Transfer Unit
- Ø Rechargeable Flashlights x2
- O Central Maintenance Computer x1