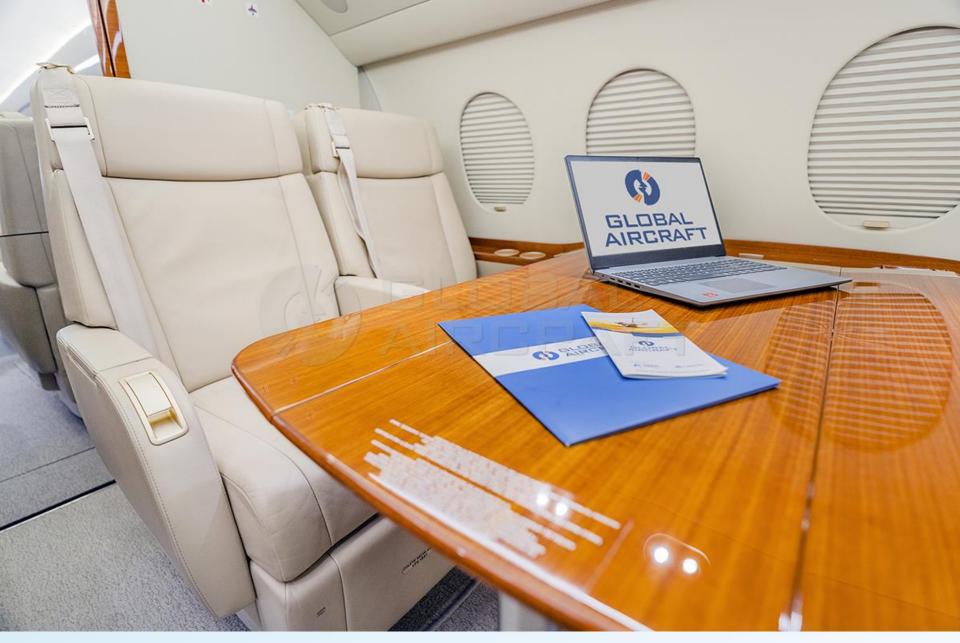

## DESCRIPTION

- MODEL: DASSAULT FALCON 2000S
- YEAR: 2013 (Delivery in 2014).
- **SN:** 712 **REG:** PT-TRJ
- **AIRFRAME TTSN:** 2,705 Hours / 1,169 Landings
- **ENGINES (PW308C) TTSN:** 2,705 Hours / 1,169 Cycles
- **APU (Honeywell 36-150F2M) TTSN:** 1,483 Hours
- Aircraft based and registered in Brazil We can deliver worldwide.
- All maintenance current done by Dassault.
- Airframe Program: Falcon Care (parts and labor).
- Engine Program: ESP GOLD.
- APU Program: MSP GOLD.
- Executive interior configured for 10 passengers + 2 pilots + jump seat.
- Equipped w/ Easy II Cert 4, FANS-1/A+, CPDLC, ATN/B1, ADS-B, SVS, RAAS, CVR, FDR, etc.
- Only one owner and crew since new.
- No accident or incident history and always kept in private hangar.