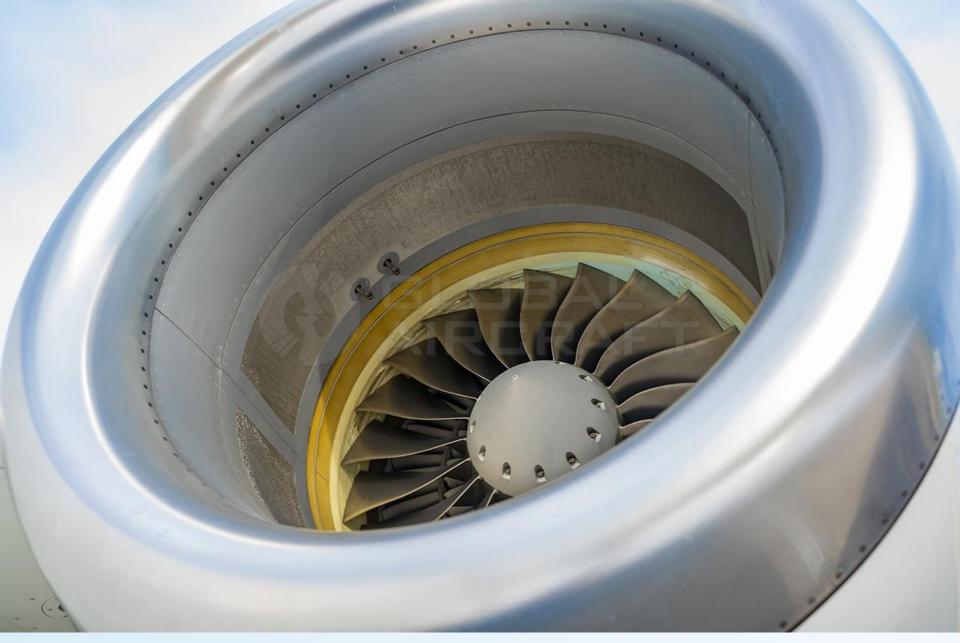

## DESCRIPTION

- MODEL: DASSAULT FALCON 2000S
- YEAR: 2013 (Delivery in 2014).
- **SN:** 712 **REG:** PT-TRJ
- **AIRFRAME TTSN:** 2,705 Hours / 1,169 Landings
- **ENGINES (PW308C) TTSN:** 2,705 Hours / 1,169 Cycles
- **APU (Honeywell 36-150F2M) TTSN:** 1,483 Hours
- Aircraft based and registered in Brazil We can deliver worldwide.
- All maintenance current done by Dassault.
- Airframe Program: Falcon Care (parts and labor).
- Engine Program: ESP GOLD.
- APU Program: MSP GOLD.
- Executive interior configured for 10 passengers + 2 pilots + jump seat.
- Equipped w/ Easy II Cert 4, FANS-1/A+, CPDLC, ATN/B1, ADS-B, SVS, RAAS, CVR, FDR, etc.
- Only one owner and crew since new.
- No accident or incident history and always kept in private hangar.