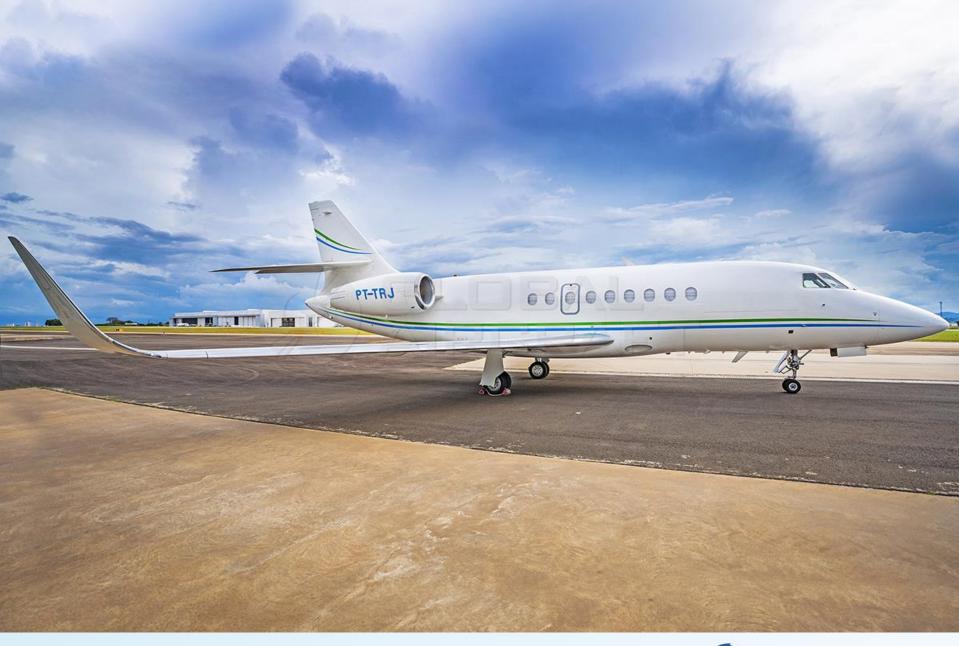

# 2013-2014 DASSAULT FALCON 2000S

00000000

. .

0)

www.globalaircrafts.com | sales@globalaircrafts.com | +1 954 676 4092

Specifications and/or descriptions are provided as introductory information only and do not constitute representations or warranties. Subject to verification by purchaser upon inspection.

## DESCRIPTION

- MODEL: DASSAULT FALCON 2000S
- YEAR: 2013 (Delivery in 2014).
- **SN:** 712 **REG:** PT-TRJ
- **AIRFRAME TTSN:** 2,705 Hours / 1,169 Landings
- **ENGINES (PW308C) TTSN:** 2,705 Hours / 1,169 Cycles
- **APU (Honeywell 36-150F2M) TTSN:** 1,483 Hours
- Aircraft based and registered in Brazil We can deliver worldwide.
- All maintenance current done by Dassault.
- Airframe Program: Falcon Care (parts and labor).
- Engine Program: ESP GOLD.
- APU Program: MSP GOLD.
- Executive interior configured for 10 passengers + 2 pilots + jump seat.
- Equipped w/ Easy II Cert 4, FANS-1/A+, CPDLC, ATN/B1, ADS-B, SVS, RAAS, CVR, FDR, etc.
- Only one owner and crew since new.
- No accident or incident history and always kept in private hangar.