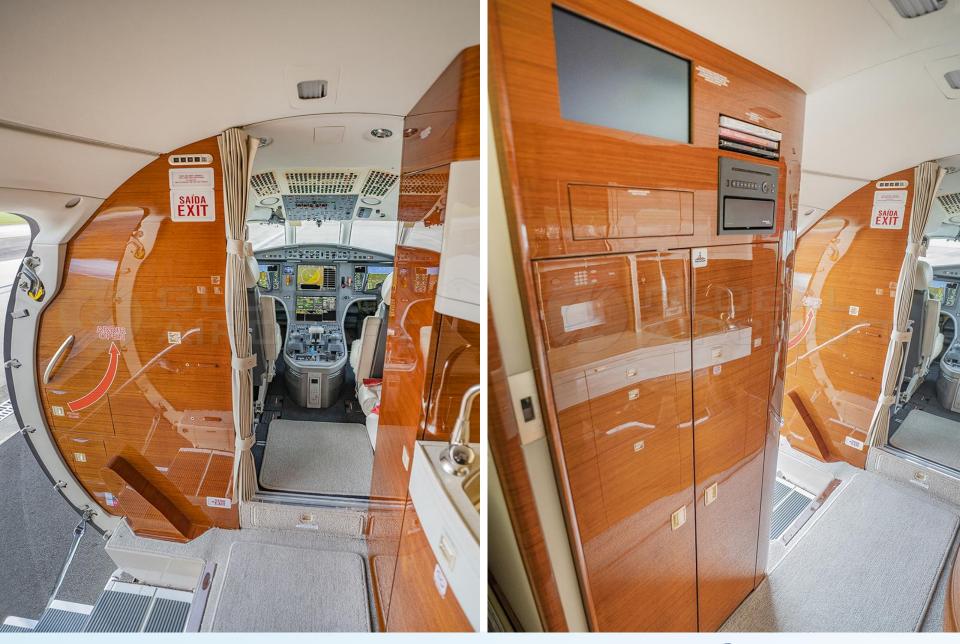

## DESCRIPTION

- MODEL: DASSAULT FALCON 2000S
- YEAR: 2013 (Delivery in 2014).
- **SN:** 712 **REG:** PT-TRJ
- **AIRFRAME TTSN:** 2,705 Hours / 1,169 Landings
- **ENGINES (PW308C) TTSN:** 2,705 Hours / 1,169 Cycles
- **APU (Honeywell 36-150F2M) TTSN:** 1,483 Hours
- Aircraft based and registered in Brazil We can deliver worldwide.
- All maintenance current done by Dassault.
- Airframe Program: Falcon Care (parts and labor).
- Engine Program: ESP GOLD.
- APU Program: MSP GOLD.
- Executive interior configured for 10 passengers + 2 pilots + jump seat.
- Equipped w/ Easy II Cert 4, FANS-1/A+, CPDLC, ATN/B1, ADS-B, SVS, RAAS, CVR, FDR, etc.
- Only one owner and crew since new.
- No accident or incident history and always kept in private hangar.

# **ADDITIONAL EQUIPMENT**

- O CPDLC: FANS 1/A+ & ATN/B1
- Certificação EASY 4ª geração
- SVS (Sistema de Visão Sintética)
- RAAS (Sistema de Alerta e Consciência de Pista)
- HEAD UP DISPLAY
- BREAK HEAT
- INCREASED TOW
- INTERIOR Impecável para 10 passageiros
- ADS-B OUT
- CVR/FD0