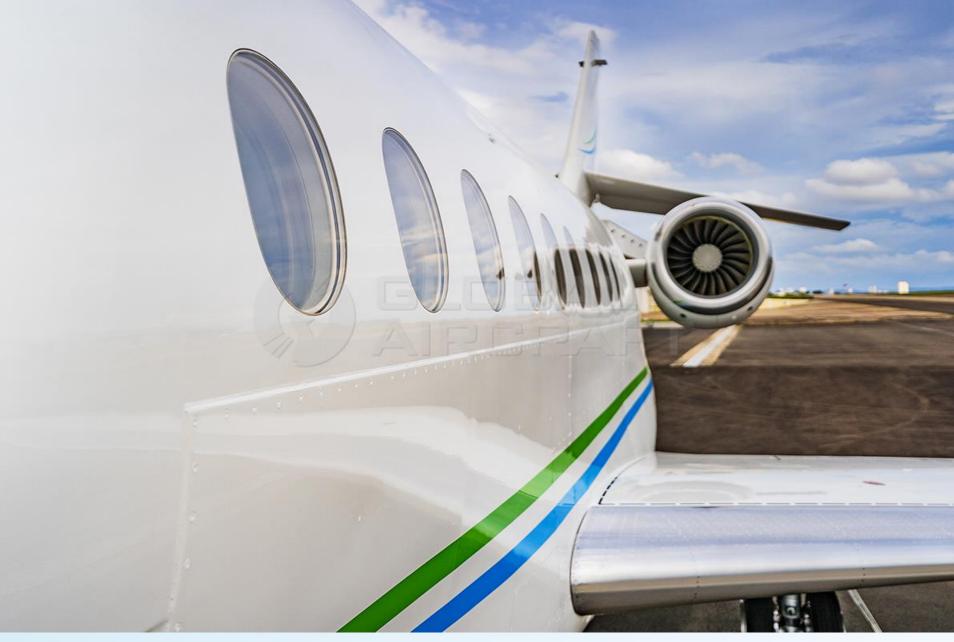

## DESCRIPTION

- MODEL: DASSAULT FALCON 2000S
- YEAR: 2013 (Delivery in 2014).
- **SN:** 712 **REG:** PT-TRJ
- **AIRFRAME TTSN:** 2,705 Hours / 1,169 Landings
- **ENGINES (PW308C) TTSN:** 2,705 Hours / 1,169 Cycles
- **APU (Honeywell 36-150F2M) TTSN:** 1,483 Hours
- Aircraft based and registered in Brazil We can deliver worldwide.
- All maintenance current done by Dassault.
- Airframe Program: Falcon Care (parts and labor).
- Engine Program: ESP GOLD.
- APU Program: MSP GOLD.
- Executive interior configured for 10 passengers + 2 pilots + jump seat.
- Equipped w/ Easy II Cert 4, FANS-1/A+, CPDLC, ATN/B1, ADS-B, SVS, RAAS, CVR, FDR, etc.
- Only one owner and crew since new.
- No accident or incident history and always kept in private hangar.