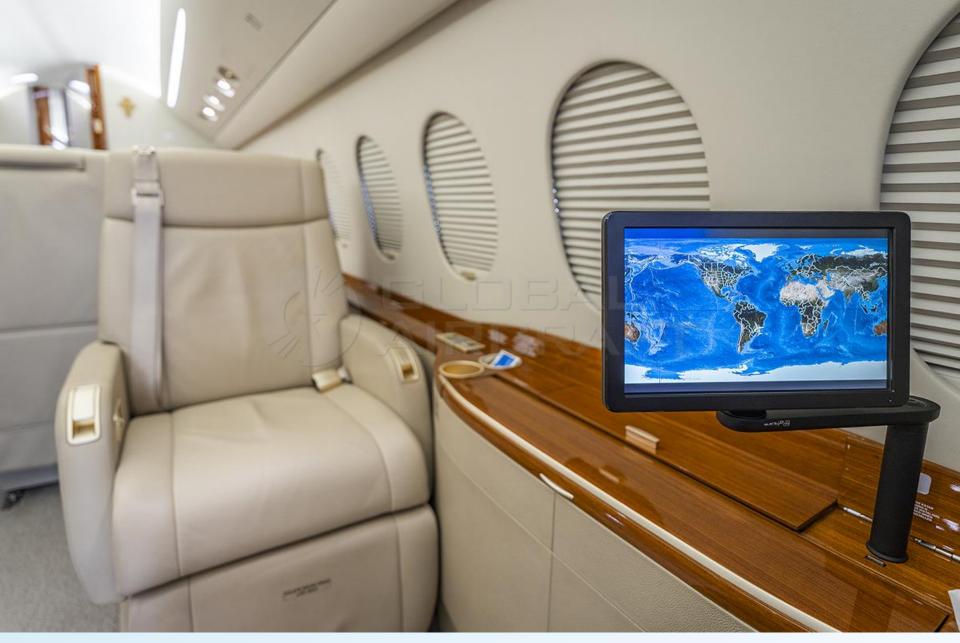

## DESCRIPTION

- MODEL: DASSAULT FALCON 2000S
- YEAR: 2013 (Delivery in 2014).
- **SN:** 712 **REG:** PT-TRJ
- **AIRFRAME TTSN:** 2,705 Hours / 1,169 Landings
- **ENGINES (PW308C) TTSN:** 2,705 Hours / 1,169 Cycles
- **APU (Honeywell 36-150F2M) TTSN:** 1,483 Hours
- Aircraft based and registered in Brazil We can deliver worldwide.
- All maintenance current done by Dassault.
- Airframe Program: Falcon Care (parts and labor).
- Engine Program: ESP GOLD.
- APU Program: MSP GOLD.
- Executive interior configured for 10 passengers + 2 pilots + jump seat.
- Equipped w/ Easy II Cert 4, FANS-1/A+, CPDLC, ATN/B1, ADS-B, SVS, RAAS, CVR, FDR, etc.
- Only one owner and crew since new.
- No accident or incident history and always kept in private hangar.