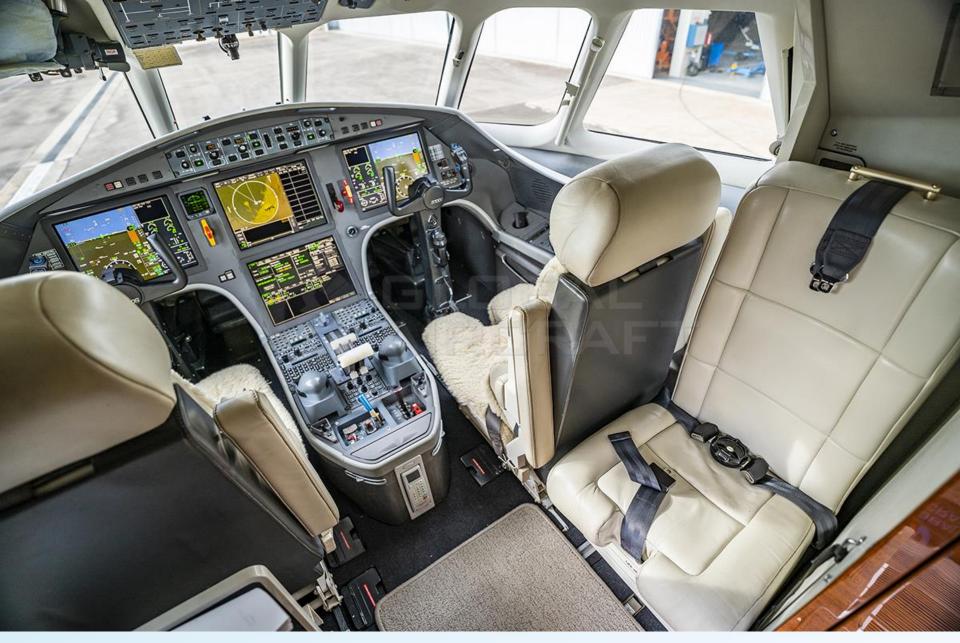

# AVIONICS

### Honeywell EPIC EASy II Avionics

- 14.1" LCD Display Units (4)
- Ø Air Data System x2
- Standby Magnetic Compass x1
- Secondary Flight Display x1
- Micro Inertial Reference Unit (IRS) x2
- Occkpit Voice Recorder x1
- Inhanced Ground Proximity Warning System (EGPWS) x1
- O Cert 4 Software Upgrade
- Modular Avionics Unit
- Multifunction Keyboards (2)
- Reversionary Controller
- Cursor Control Devices (2)
- O Checklist Controllers (2)
- Automatic Flight Control Systems
- 4 Autothrottle System
- Triple VHF Communication Systems
- HF Communication Systems
- Flight Deck Audio System
- Flight Deck Microphone
- Emergency Locator Transmitter (Tri-Frequency)
- AFIS Function

# AVIONICS

- Dual VOR/ILS/Marker Nav System
- O Automatic Direction Finder (ADF)
- Dual Global Positioning System (GPS)
- Ø Dual Flight Management System (FMS)
- Ø FANS 1/A & CPDLC-ATN B1
- Olor Weather Radar
- Ø Dual DMEs
- Dual Mode S Transponders (ADS-B Out)
- Radio Altimeter System
- TCAS II
- SVS SmartView
- Dual Air Data Systems
- Standby Magnetic Compass
- Secondary Flight Display
- Dual Micro IRS
- Cockpit Voice Recorder
- EGPWS
- OLMU
- Data Transfer Unit
- Ø Rechargeable Flashlights x2
- O Central Maintenance Computer x1