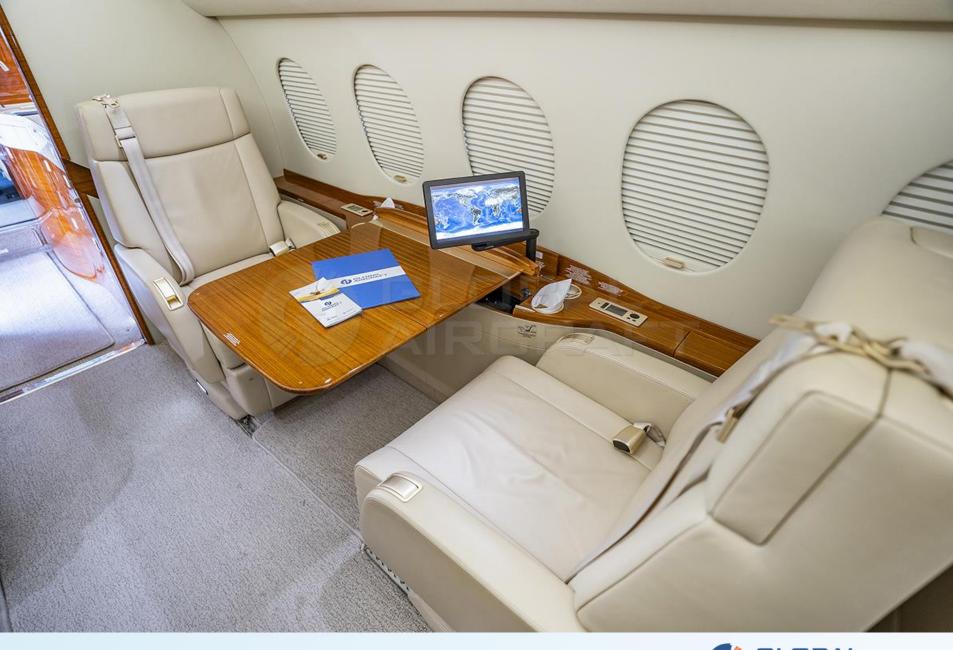

## DESCRIPTION

- MODEL: DASSAULT FALCON 2000S
- YEAR: 2013 (Delivery in 2014).
- **SN:** 712 **REG:** PT-TRJ
- **AIRFRAME TTSN:** 2,705 Hours / 1,169 Landings
- **ENGINES (PW308C) TTSN:** 2,705 Hours / 1,169 Cycles
- **APU (Honeywell 36-150F2M) TTSN:** 1,483 Hours
- Aircraft based and registered in Brazil We can deliver worldwide.
- All maintenance current done by Dassault.
- Airframe Program: Falcon Care (parts and labor).
- Engine Program: ESP GOLD.
- APU Program: MSP GOLD.
- Executive interior configured for 10 passengers + 2 pilots + jump seat.
- Equipped w/ Easy II Cert 4, FANS-1/A+, CPDLC, ATN/B1, ADS-B, SVS, RAAS, CVR, FDR, etc.
- Only one owner and crew since new.
- No accident or incident history and always kept in private hangar.