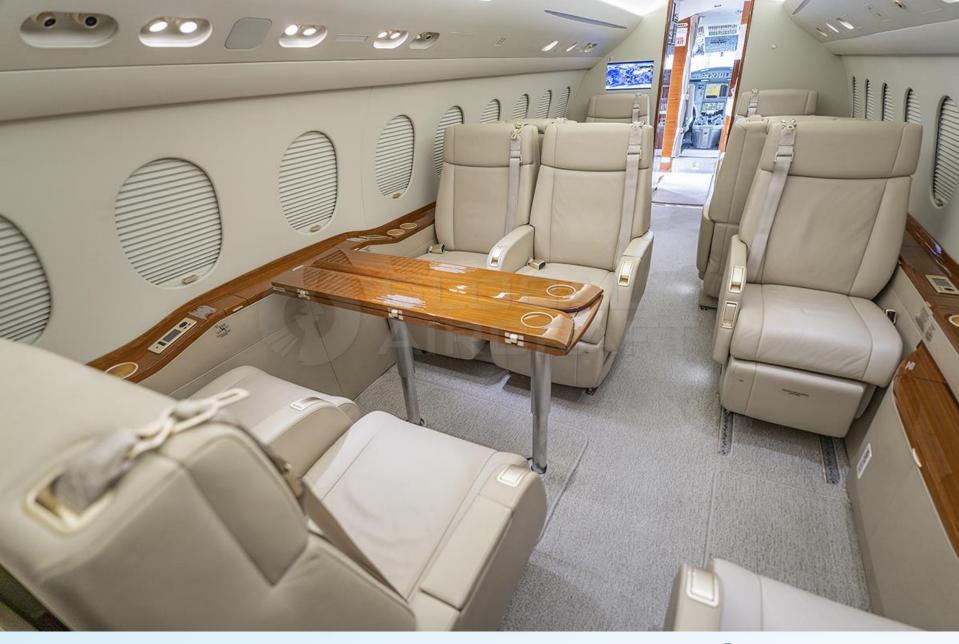

## DESCRIPTION

- MODEL: DASSAULT FALCON 2000S
- YEAR: 2013 (Delivery in 2014).
- **SN:** 712 **REG:** PT-TRJ
- **AIRFRAME TTSN:** 2,705 Hours / 1,169 Landings
- **ENGINES (PW308C) TTSN:** 2,705 Hours / 1,169 Cycles
- **APU (Honeywell 36-150F2M) TTSN:** 1,483 Hours
- Aircraft based and registered in Brazil We can deliver worldwide.
- All maintenance current done by Dassault.
- Airframe Program: Falcon Care (parts and labor).
- Engine Program: ESP GOLD.
- APU Program: MSP GOLD.
- Executive interior configured for 10 passengers + 2 pilots + jump seat.
- Equipped w/ Easy II Cert 4, FANS-1/A+, CPDLC, ATN/B1, ADS-B, SVS, RAAS, CVR, FDR, etc.
- Only one owner and crew since new.
- No accident or incident history and always kept in private hangar.