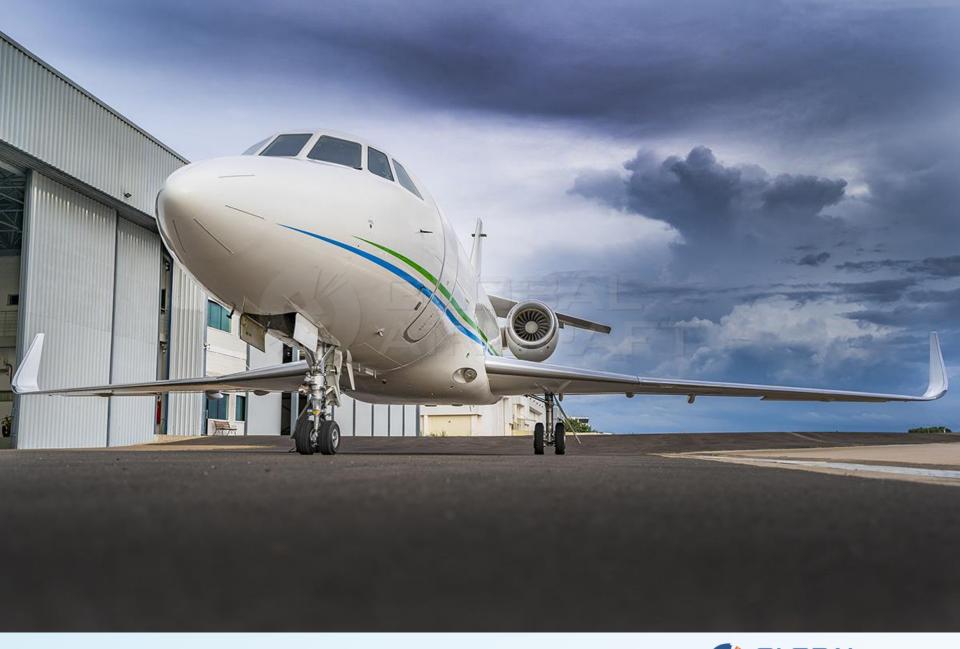

# 2013-2014 DASSAULT FALCON 2000S

00000000

. .

0)

www.globalaircrafts.com | sales@globalaircrafts.com | +1 954 676 4092

Specifications and/or descriptions are provided as introductory information only and do not constitute representations or warranties. Subject to verification by purchaser upon inspection.

## DESCRIPTION

- MODEL: DASSAULT FALCON 2000S
- YEAR: 2013 (Delivery in 2014).
- **SN:** 712 **REG:** PT-TRJ
- **AIRFRAME TTSN:** 2,705 Hours / 1,169 Landings
- **ENGINES (PW308C) TTSN:** 2,705 Hours / 1,169 Cycles
- **APU (Honeywell 36-150F2M) TTSN:** 1,483 Hours
- Aircraft based and registered in Brazil We can deliver worldwide.
- All maintenance current done by Dassault.
- Airframe Program: Falcon Care (parts and labor).
- Engine Program: ESP GOLD.
- APU Program: MSP GOLD.
- Executive interior configured for 10 passengers + 2 pilots + jump seat.
- Equipped w/ Easy II Cert 4, FANS-1/A+, CPDLC, ATN/B1, ADS-B, SVS, RAAS, CVR, FDR, etc.
- Only one owner and crew since new.
- No accident or incident history and always kept in private hangar.