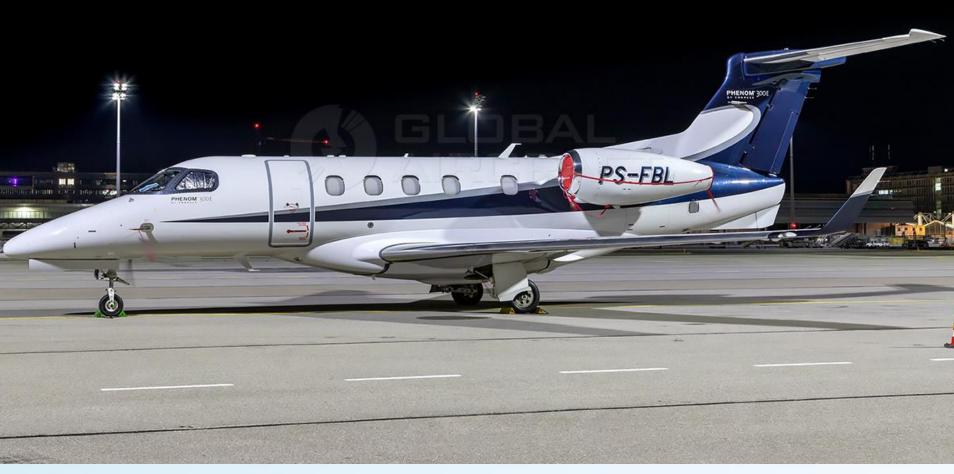

# 2019 EMBRAER PHENOM 300E

### **DESCRIPTION**

MODEL: EMBRAER PHENOM 300E

YEAR: 2019 – Enter in service only in January/2020.

SN: 50500516

AIRFRAME - TTSN: 700 Hours

**ENGINES (PW535E) - TTSN:** 700 Hours

- Aircraft based and registered in Brazil We can deliver worldwide.
- All maintenance current.
- Engine Program: JSSI 100%.
- Airframe Program: Embraer Executive Care Enhanced.
- Executive interior configured for 9 passengers (single pilot) w/ galley and lavatory.
- Garmin G3000 Prodigy Touch Flight Deck.
- Synthetic Vision, Chart View, TCAS 7.1, WX Radar, In-Flight Phone, Premium Seat, etc.
- No accident or incident history and always kept in hangar.