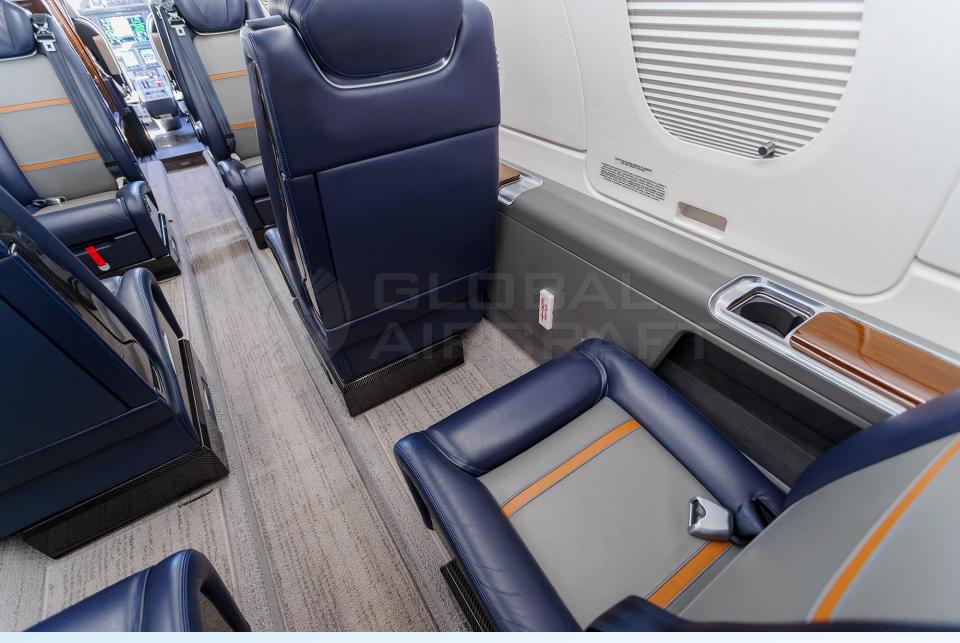

### **DESCRIPTION**

MODEL: EMBRAER PHENOM 300E

YEAR: 2019 – Enter in service only in January/2020.

SN: 50500516

AIRFRAME - TTSN: 700 Hours

**ENGINES (PW535E) - TTSN:** 700 Hours

- Aircraft based and registered in Brazil We can deliver worldwide.
- All maintenance current.
- Engine Program: JSSI 100%.
- Airframe Program: Embraer Executive Care Enhanced.
- Executive interior configured for 9 passengers (single pilot) w/ galley and lavatory.
- Garmin G3000 Prodigy Touch Flight Deck.
- Synthetic Vision, Chart View, TCAS 7.1, WX Radar, In-Flight Phone, Premium Seat, etc.
- No accident or incident history and always kept in hangar.

# **ADDITIONAL EQUIPMENT**

- DME Distance Measuring Equipment
- ADF Automatic Direction Finder
- ADS-B Out Mode S
- Radio Altimeter
- Ice Detector
- Provisions for FDR
- Full Provisions for CPDLC
- In-flight Phone and Datalink
- Premium Cabin Management System
- Ockpit Flood Lights / Sheepskin Covers / Sunshade/Sun Visor
- Package 1 (Refreshment Center + Side Facing Divan) / Premium Seat
- Premium Passenger Door
- PBE / Smoke Goggles / 77cu. Ft. Oxygen Bottle