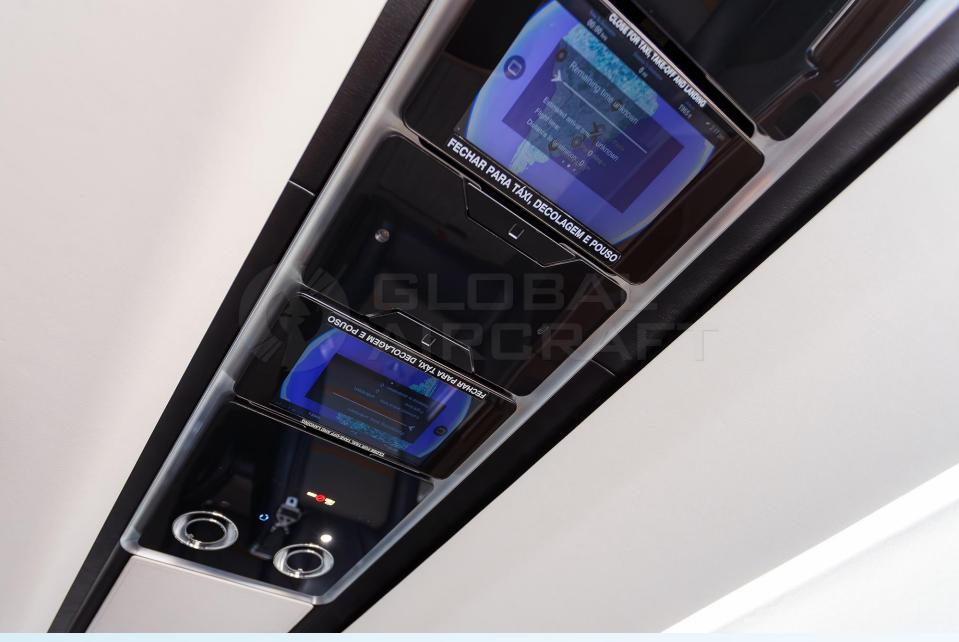

### **AVIONICS**

- Garmin 3000 Prodigy Touch Flight Deck
- Three Garmin 14.1-inches Large Displays
- Two 5.7-inches Infrared Touch Screen Controllers
- Synthetic Vision System (SVS)
- FMS including Required Navigation Performance (RNP)
- Vertical Navigation (VNAV) and B/PRNAV
- Satellite Based Positioning Navigation (GPS-WAAS)
- Electronic Checklist
- Electronic Jeppesen Charts
- Moving map for situational awareness
- TCAS 7.1 Traffic Collision Avoidance System
- TAWS Terrain Awareness & Warning System
- Airborne Audio System and 3D AUDIO (requires stereo phones)
- Satellite Weather and Radio Receiver
- Cockpit Voice & Data Recorder (CVDR)
- Weather Radar
- ELT Emergency Locator Transmiter Kannad 406AP