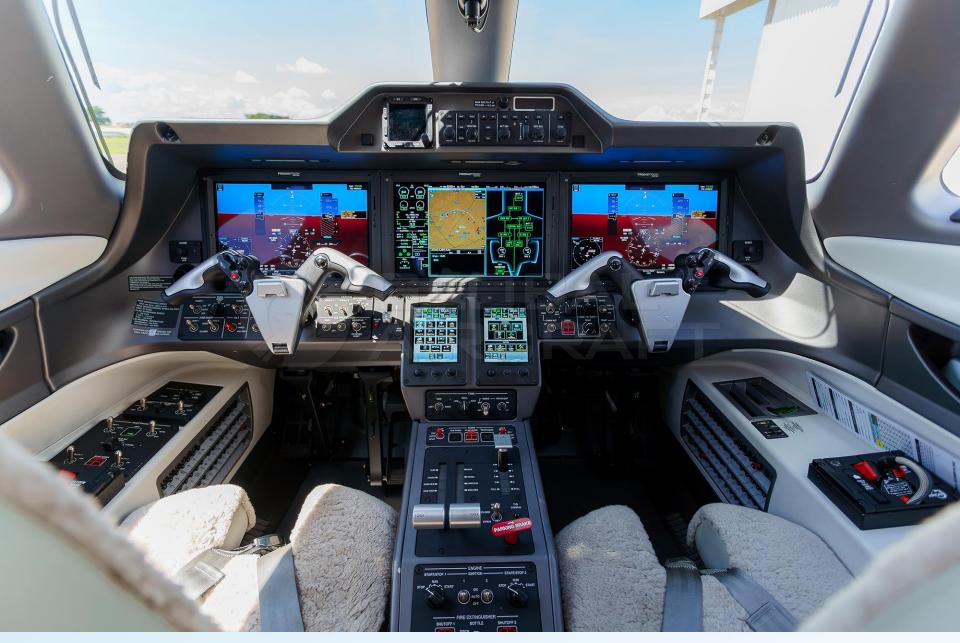

### **AVIONICS**

- Garmin 3000 Prodigy Touch Flight Deck
- Three Garmin 14.1-inches Large Displays
- Two 5.7-inches Infrared Touch Screen Controllers
- Synthetic Vision System (SVS)
- FMS including Required Navigation Performance (RNP)
- Vertical Navigation (VNAV) and B/PRNAV
- Satellite Based Positioning Navigation (GPS-WAAS)
- Electronic Checklist
- Electronic Jeppesen Charts
- Moving map for situational awareness
- TCAS 7.1 Traffic Collision Avoidance System
- TAWS Terrain Awareness & Warning System
- Airborne Audio System and 3D AUDIO (requires stereo phones)
- Satellite Weather and Radio Receiver
- Cockpit Voice & Data Recorder (CVDR)
- Weather Radar
- ELT Emergency Locator Transmiter Kannad 406AP