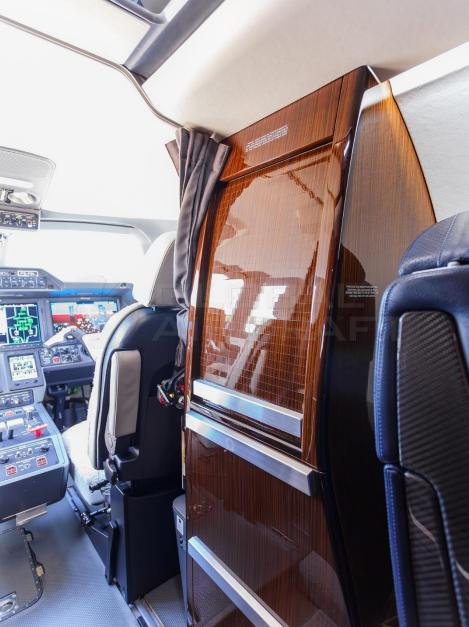

# **ADDITIONAL EQUIPMENT**

- DME Distance Measuring Equipment
- ADF Automatic Direction Finder
- ADS-B Out Mode S
- Radio Altimeter
- Ice Detector
- Provisions for FDR
- Full Provisions for CPDLC
- In-flight Phone and Datalink
- Premium Cabin Management System
- Ockpit Flood Lights / Sheepskin Covers / Sunshade/Sun Visor
- Package 1 (Refreshment Center + Side Facing Divan) / Premium Seat
- Premium Passenger Door
- PBE / Smoke Goggles / 77cu. Ft. Oxygen Bottle