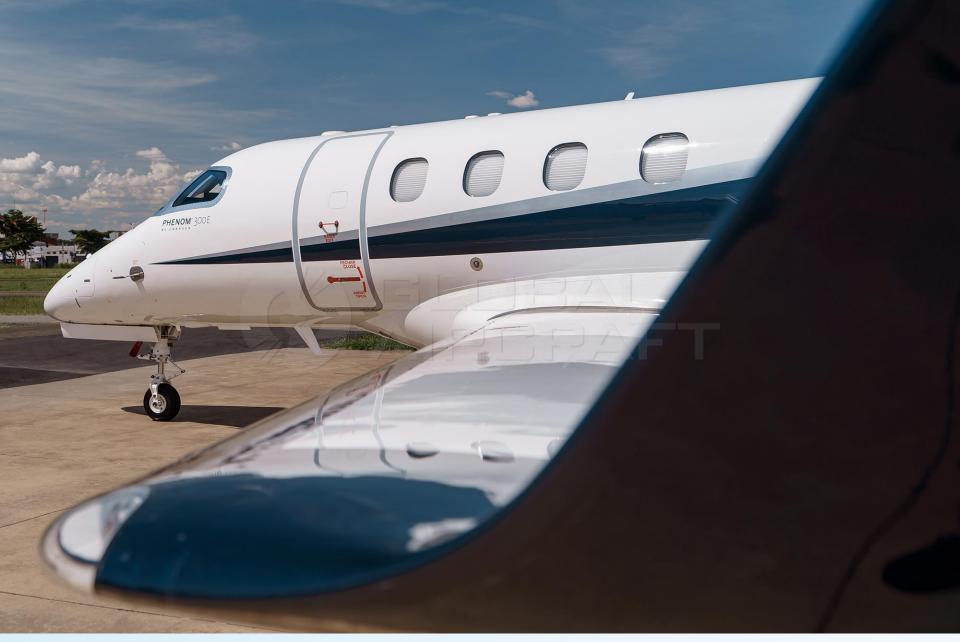

### **DESCRIPTION**

MODEL: EMBRAER PHENOM 300E

YEAR: 2019 – Enter in service only in January/2020.

SN: 50500516

AIRFRAME - TTSN: 700 Hours

**ENGINES (PW535E) - TTSN:** 700 Hours

- Aircraft based and registered in Brazil We can deliver worldwide.
- All maintenance current.
- Engine Program: JSSI 100%.
- Airframe Program: Embraer Executive Care Enhanced.
- Executive interior configured for 9 passengers (single pilot) w/ galley and lavatory.
- Garmin G3000 Prodigy Touch Flight Deck.
- Synthetic Vision, Chart View, TCAS 7.1, WX Radar, In-Flight Phone, Premium Seat, etc.
- No accident or incident history and always kept in hangar.