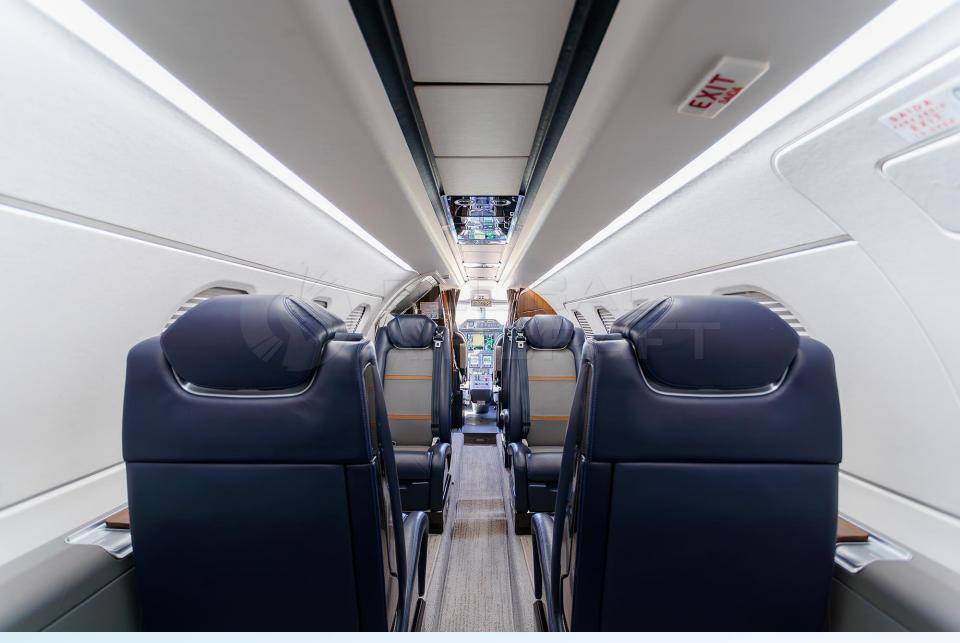

### **DESCRIPTION**

MODEL: EMBRAER PHENOM 300E

YEAR: 2019 – Enter in service only in January/2020.

SN: 50500516

AIRFRAME - TTSN: 700 Hours

**ENGINES (PW535E) - TTSN:** 700 Hours

- Aircraft based and registered in Brazil We can deliver worldwide.
- All maintenance current.
- Engine Program: JSSI 100%.
- Airframe Program: Embraer Executive Care Enhanced.
- Executive interior configured for 9 passengers (single pilot) w/ galley and lavatory.
- Garmin G3000 Prodigy Touch Flight Deck.
- Synthetic Vision, Chart View, TCAS 7.1, WX Radar, In-Flight Phone, Premium Seat, etc.
- No accident or incident history and always kept in hangar.