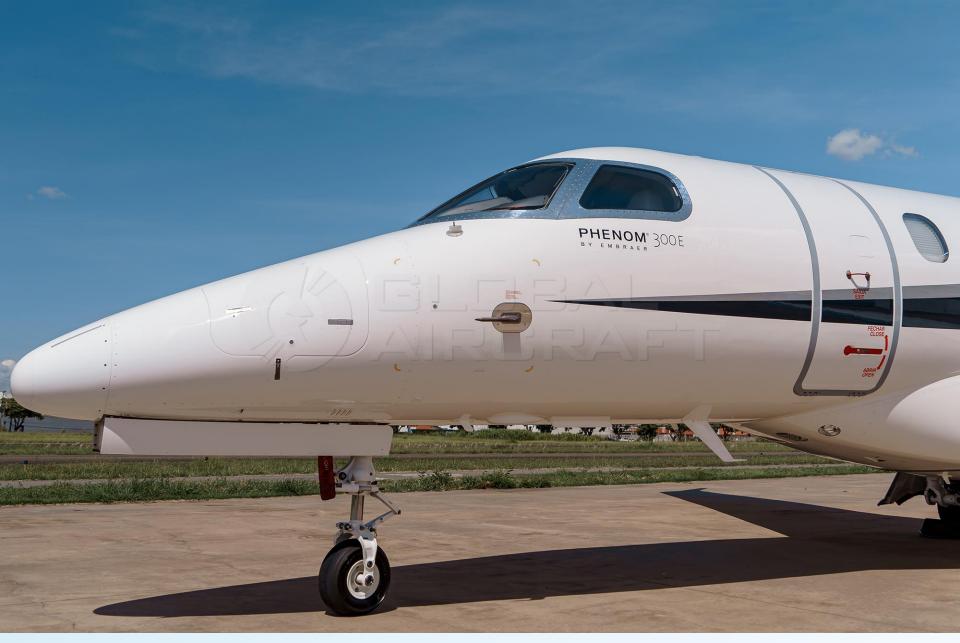

### **DESCRIPTION**

MODEL: EMBRAER PHENOM 300E

YEAR: 2019 – Enter in service only in January/2020.

SN: 50500516

AIRFRAME - TTSN: 700 Hours

**ENGINES (PW535E) - TTSN:** 700 Hours

- Aircraft based and registered in Brazil We can deliver worldwide.
- All maintenance current.
- Engine Program: JSSI 100%.
- Airframe Program: Embraer Executive Care Enhanced.
- Executive interior configured for 9 passengers (single pilot) w/ galley and lavatory.
- Garmin G3000 Prodigy Touch Flight Deck.
- Synthetic Vision, Chart View, TCAS 7.1, WX Radar, In-Flight Phone, Premium Seat, etc.
- No accident or incident history and always kept in hangar.