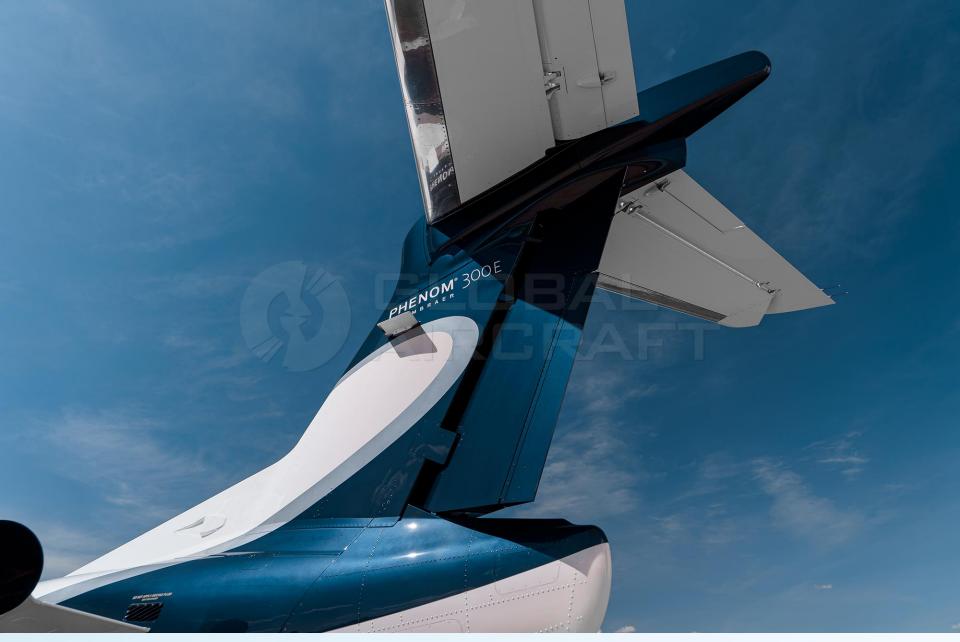

### **DESCRIPTION**

MODEL: EMBRAER PHENOM 300E

YEAR: 2019 – Enter in service only in January/2020.

SN: 50500516

AIRFRAME - TTSN: 700 Hours

**ENGINES (PW535E) - TTSN:** 700 Hours

- Aircraft based and registered in Brazil We can deliver worldwide.
- All maintenance current.
- Engine Program: JSSI 100%.
- Airframe Program: Embraer Executive Care Enhanced.
- Executive interior configured for 9 passengers (single pilot) w/ galley and lavatory.
- Garmin G3000 Prodigy Touch Flight Deck.
- Synthetic Vision, Chart View, TCAS 7.1, WX Radar, In-Flight Phone, Premium Seat, etc.
- No accident or incident history and always kept in hangar.