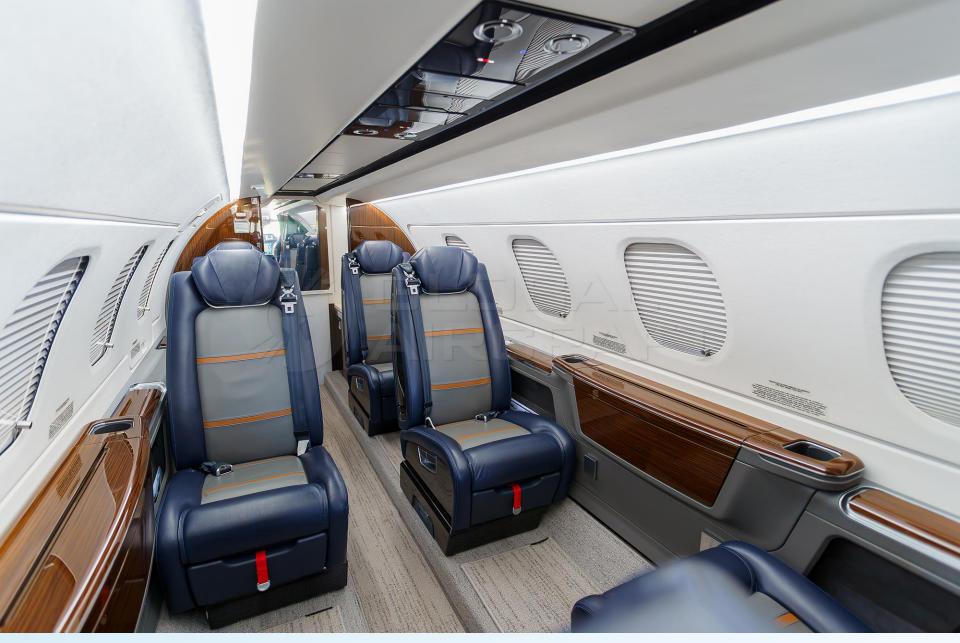

### **DESCRIPTION**

MODEL: EMBRAER PHENOM 300E

YEAR: 2019 – Enter in service only in January/2020.

SN: 50500516

AIRFRAME - TTSN: 700 Hours

**ENGINES (PW535E) - TTSN:** 700 Hours

- Aircraft based and registered in Brazil We can deliver worldwide.
- All maintenance current.
- Engine Program: JSSI 100%.
- Airframe Program: Embraer Executive Care Enhanced.
- Executive interior configured for 9 passengers (single pilot) w/ galley and lavatory.
- Garmin G3000 Prodigy Touch Flight Deck.
- Synthetic Vision, Chart View, TCAS 7.1, WX Radar, In-Flight Phone, Premium Seat, etc.
- No accident or incident history and always kept in hangar.

# **ADDITIONAL EQUIPMENT**

- DME Distance Measuring Equipment
- ADF Automatic Direction Finder
- ADS-B Out Mode S
- Radio Altimeter
- Ice Detector
- Provisions for FDR
- Full Provisions for CPDLC
- In-flight Phone and Datalink
- Premium Cabin Management System
- Ockpit Flood Lights / Sheepskin Covers / Sunshade/Sun Visor
- Package 1 (Refreshment Center + Side Facing Divan) / Premium Seat
- Premium Passenger Door
- PBE / Smoke Goggles / 77cu. Ft. Oxygen Bottle