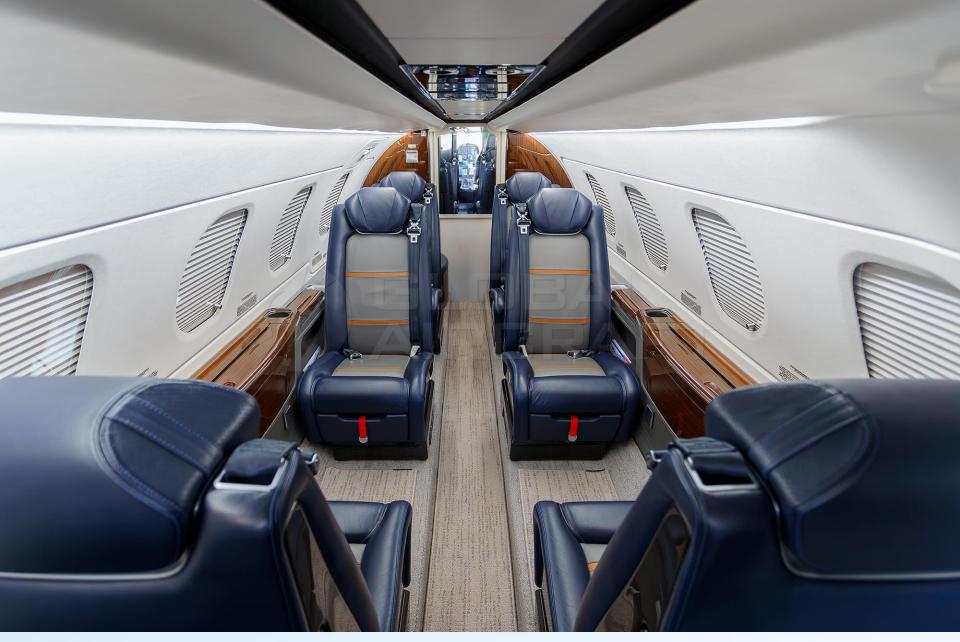

### **DESCRIPTION**

MODEL: EMBRAER PHENOM 300E

YEAR: 2019 – Enter in service only in January/2020.

SN: 50500516

AIRFRAME - TTSN: 700 Hours

**ENGINES (PW535E) - TTSN:** 700 Hours

- Aircraft based and registered in Brazil We can deliver worldwide.
- All maintenance current.
- Engine Program: JSSI 100%.
- Airframe Program: Embraer Executive Care Enhanced.
- Executive interior configured for 9 passengers (single pilot) w/ galley and lavatory.
- Garmin G3000 Prodigy Touch Flight Deck.
- Synthetic Vision, Chart View, TCAS 7.1, WX Radar, In-Flight Phone, Premium Seat, etc.
- No accident or incident history and always kept in hangar.