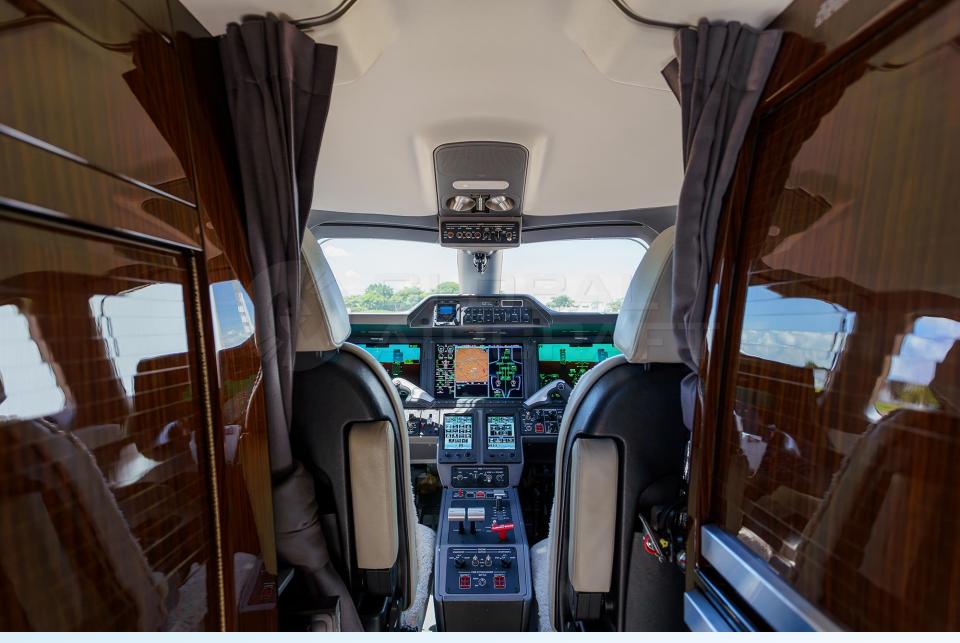

### **DESCRIPTION**

MODEL: EMBRAER PHENOM 300E

YEAR: 2019 – Enter in service only in January/2020.

SN: 50500516

AIRFRAME - TTSN: 700 Hours

**ENGINES (PW535E) - TTSN:** 700 Hours

- Aircraft based and registered in Brazil We can deliver worldwide.
- All maintenance current.
- Engine Program: JSSI 100%.
- Airframe Program: Embraer Executive Care Enhanced.
- Executive interior configured for 9 passengers (single pilot) w/ galley and lavatory.
- Garmin G3000 Prodigy Touch Flight Deck.
- Synthetic Vision, Chart View, TCAS 7.1, WX Radar, In-Flight Phone, Premium Seat, etc.
- No accident or incident history and always kept in hangar.

### **AVIONICS**

- Garmin 3000 Prodigy Touch Flight Deck
- Three Garmin 14.1-inches Large Displays
- Two 5.7-inches Infrared Touch Screen Controllers
- Synthetic Vision System (SVS)
- FMS including Required Navigation Performance (RNP)
- Vertical Navigation (VNAV) and B/PRNAV
- Satellite Based Positioning Navigation (GPS-WAAS)
- Electronic Checklist
- Electronic Jeppesen Charts
- Moving map for situational awareness
- TCAS 7.1 Traffic Collision Avoidance System
- TAWS Terrain Awareness & Warning System
- Airborne Audio System and 3D AUDIO (requires stereo phones)
- Satellite Weather and Radio Receiver
- Cockpit Voice & Data Recorder (CVDR)
- Weather Radar
- ELT Emergency Locator Transmiter Kannad 406AP