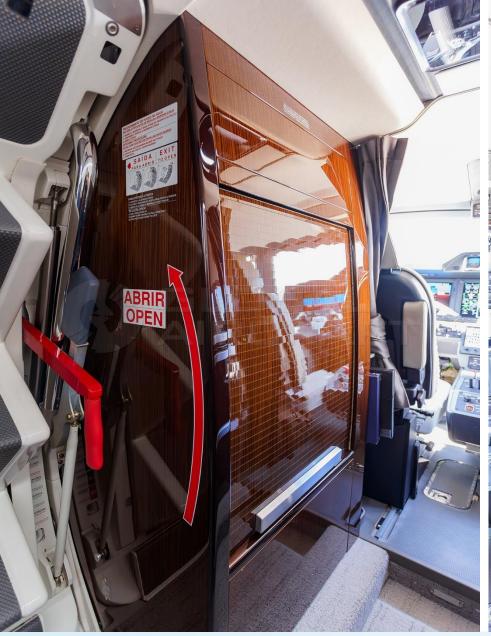

# **ADDITIONAL EQUIPMENT**

- DME Distance Measuring Equipment
- ADF Automatic Direction Finder
- ADS-B Out Mode S
- Radio Altimeter
- Ice Detector
- Provisions for FDR
- Full Provisions for CPDLC
- In-flight Phone and Datalink
- Premium Cabin Management System
- Ockpit Flood Lights / Sheepskin Covers / Sunshade/Sun Visor
- Package 1 (Refreshment Center + Side Facing Divan) / Premium Seat
- Premium Passenger Door
- PBE / Smoke Goggles / 77cu. Ft. Oxygen Bottle