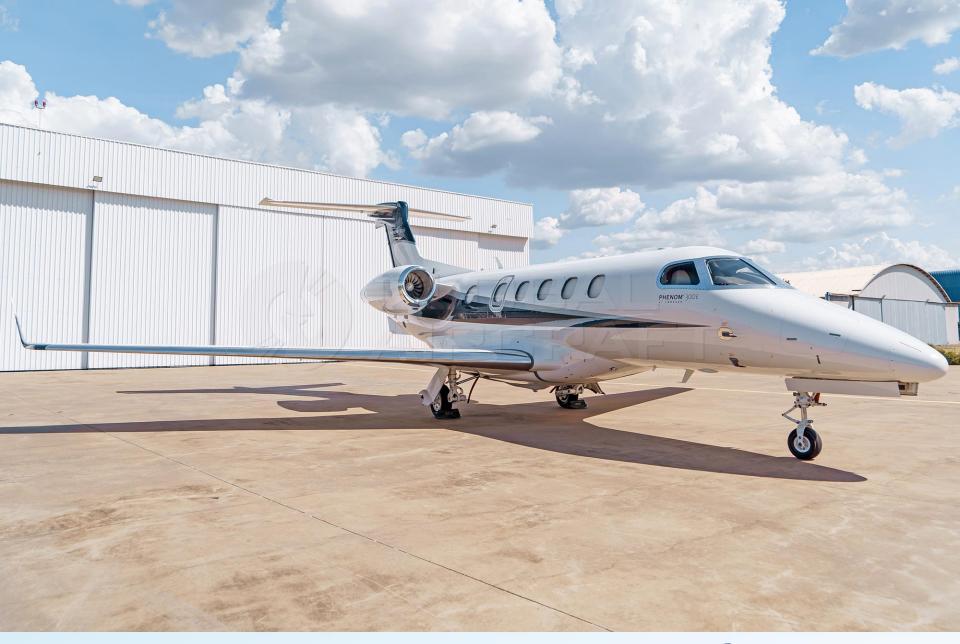

### **DESCRIPTION**

MODEL: EMBRAER PHENOM 300E

YEAR: 2019 – Enter in service only in January/2020.

SN: 50500516

AIRFRAME - TTSN: 700 Hours

**ENGINES (PW535E) - TTSN:** 700 Hours

- Aircraft based and registered in Brazil We can deliver worldwide.
- All maintenance current.
- Engine Program: JSSI 100%.
- Airframe Program: Embraer Executive Care Enhanced.
- Executive interior configured for 9 passengers (single pilot) w/ galley and lavatory.
- Garmin G3000 Prodigy Touch Flight Deck.
- Synthetic Vision, Chart View, TCAS 7.1, WX Radar, In-Flight Phone, Premium Seat, etc.
- No accident or incident history and always kept in hangar.