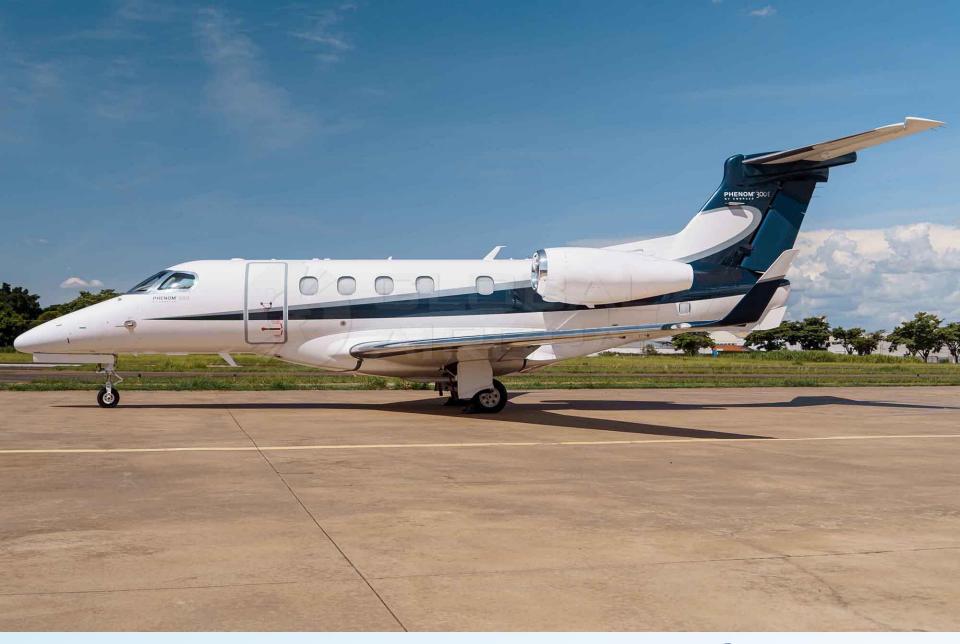

# 2019 EMBRAER PHENOM 300E

### **DESCRIPTION**

MODEL: EMBRAER PHENOM 300E

YEAR: 2019 – Enter in service only in January/2020.

SN: 50500516

AIRFRAME - TTSN: 700 Hours

**ENGINES (PW535E) - TTSN:** 700 Hours

- Aircraft based and registered in Brazil We can deliver worldwide.
- All maintenance current.
- Engine Program: JSSI 100%.
- Airframe Program: Embraer Executive Care Enhanced.
- Executive interior configured for 9 passengers (single pilot) w/ galley and lavatory.
- Garmin G3000 Prodigy Touch Flight Deck.
- Synthetic Vision, Chart View, TCAS 7.1, WX Radar, In-Flight Phone, Premium Seat, etc.
- No accident or incident history and always kept in hangar.