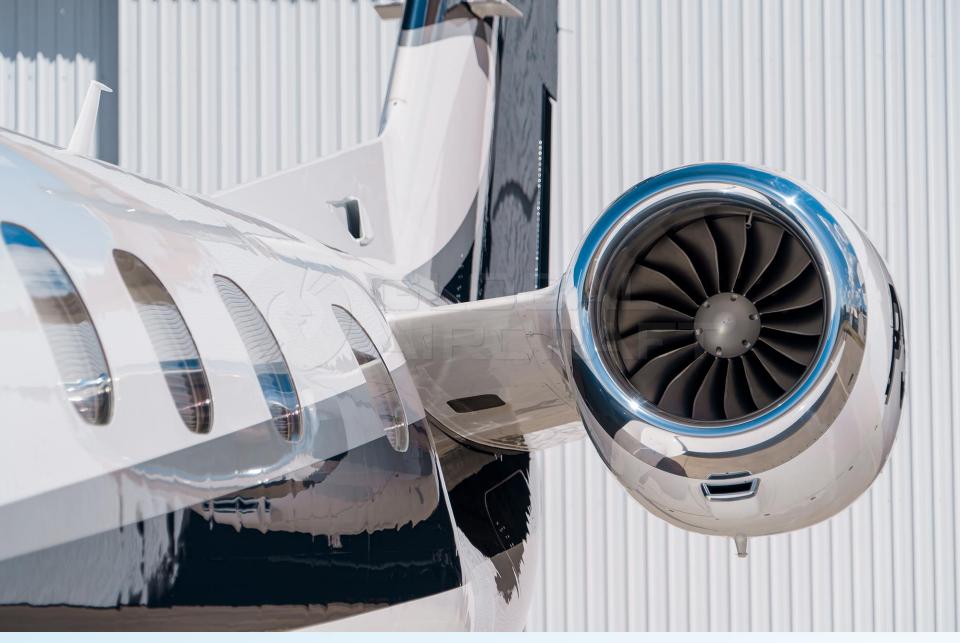

### **DESCRIPTION**

MODEL: EMBRAER PHENOM 300E

YEAR: 2019 – Enter in service only in January/2020.

SN: 50500516

AIRFRAME - TTSN: 700 Hours

**ENGINES (PW535E) - TTSN:** 700 Hours

- Aircraft based and registered in Brazil We can deliver worldwide.
- All maintenance current.
- Engine Program: JSSI 100%.
- Airframe Program: Embraer Executive Care Enhanced.
- Executive interior configured for 9 passengers (single pilot) w/ galley and lavatory.
- Garmin G3000 Prodigy Touch Flight Deck.
- Synthetic Vision, Chart View, TCAS 7.1, WX Radar, In-Flight Phone, Premium Seat, etc.
- No accident or incident history and always kept in hangar.