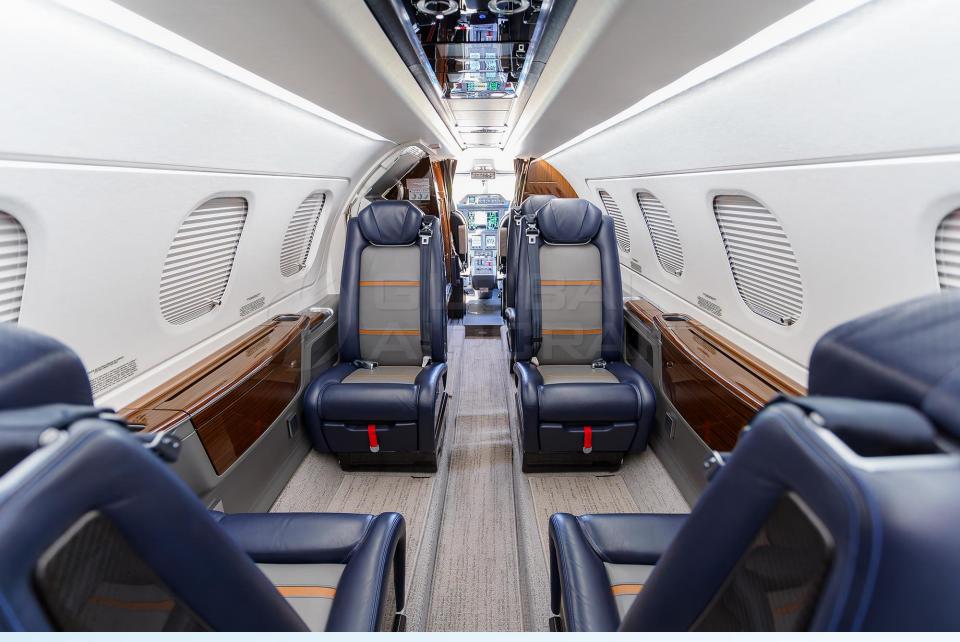

### **DESCRIPTION**

MODEL: EMBRAER PHENOM 300E

YEAR: 2019 – Enter in service only in January/2020.

SN: 50500516

AIRFRAME - TTSN: 700 Hours

**ENGINES (PW535E) - TTSN:** 700 Hours

- Aircraft based and registered in Brazil We can deliver worldwide.
- All maintenance current.
- Engine Program: JSSI 100%.
- Airframe Program: Embraer Executive Care Enhanced.
- Executive interior configured for 9 passengers (single pilot) w/ galley and lavatory.
- Garmin G3000 Prodigy Touch Flight Deck.
- Synthetic Vision, Chart View, TCAS 7.1, WX Radar, In-Flight Phone, Premium Seat, etc.
- No accident or incident history and always kept in hangar.