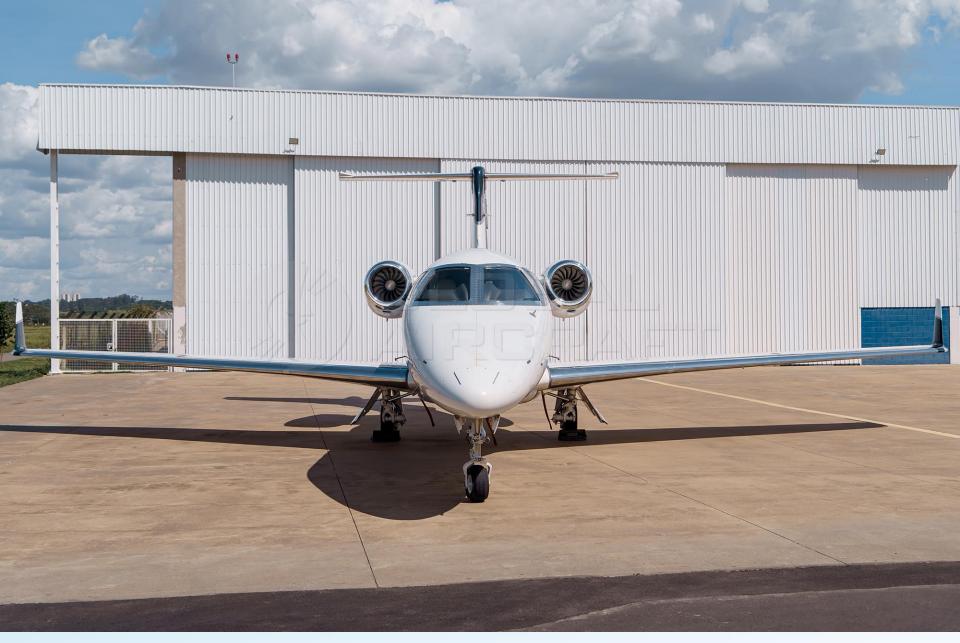

# 2019 EMBRAER PHENOM 300E

### **DESCRIPTION**

MODEL: EMBRAER PHENOM 300E

YEAR: 2019 – Enter in service only in January/2020.

SN: 50500516

AIRFRAME - TTSN: 700 Hours

**ENGINES (PW535E) - TTSN:** 700 Hours

- Aircraft based and registered in Brazil We can deliver worldwide.
- All maintenance current.
- Engine Program: JSSI 100%.
- Airframe Program: Embraer Executive Care Enhanced.
- Executive interior configured for 9 passengers (single pilot) w/ galley and lavatory.
- Garmin G3000 Prodigy Touch Flight Deck.
- Synthetic Vision, Chart View, TCAS 7.1, WX Radar, In-Flight Phone, Premium Seat, etc.
- No accident or incident history and always kept in hangar.