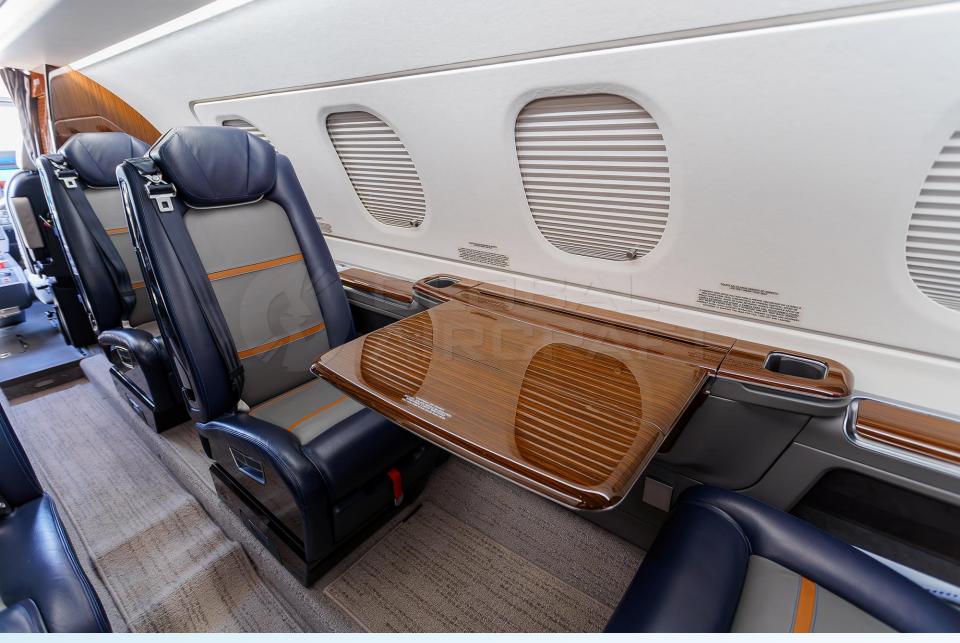

### **DESCRIPTION**

MODEL: EMBRAER PHENOM 300E

YEAR: 2019 – Enter in service only in January/2020.

SN: 50500516

AIRFRAME - TTSN: 700 Hours

**ENGINES (PW535E) - TTSN:** 700 Hours

- Aircraft based and registered in Brazil We can deliver worldwide.
- All maintenance current.
- Engine Program: JSSI 100%.
- Airframe Program: Embraer Executive Care Enhanced.
- Executive interior configured for 9 passengers (single pilot) w/ galley and lavatory.
- Garmin G3000 Prodigy Touch Flight Deck.
- Synthetic Vision, Chart View, TCAS 7.1, WX Radar, In-Flight Phone, Premium Seat, etc.
- No accident or incident history and always kept in hangar.

# **ADDITIONAL EQUIPMENT**

- DME Distance Measuring Equipment
- ADF Automatic Direction Finder
- ADS-B Out Mode S
- Radio Altimeter
- Ice Detector
- Provisions for FDR
- Full Provisions for CPDLC
- In-flight Phone and Datalink
- Premium Cabin Management System
- Ockpit Flood Lights / Sheepskin Covers / Sunshade/Sun Visor
- Package 1 (Refreshment Center + Side Facing Divan) / Premium Seat
- Premium Passenger Door
- PBE / Smoke Goggles / 77cu. Ft. Oxygen Bottle