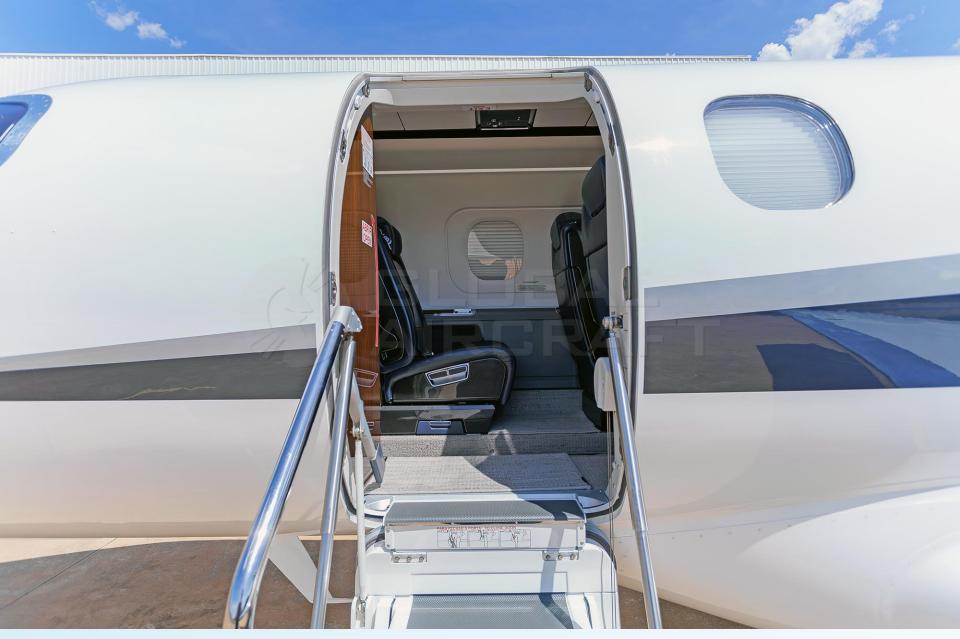

### **DESCRIPTION**

MODEL: EMBRAER PHENOM 300E

YEAR: 2019 – Enter in service only in January/2020.

SN: 50500516

AIRFRAME - TTSN: 700 Hours

**ENGINES (PW535E) - TTSN:** 700 Hours

- Aircraft based and registered in Brazil We can deliver worldwide.
- All maintenance current.
- Engine Program: JSSI 100%.
- Airframe Program: Embraer Executive Care Enhanced.
- Executive interior configured for 9 passengers (single pilot) w/ galley and lavatory.
- Garmin G3000 Prodigy Touch Flight Deck.
- Synthetic Vision, Chart View, TCAS 7.1, WX Radar, In-Flight Phone, Premium Seat, etc.
- No accident or incident history and always kept in hangar.

# **ADDITIONAL EQUIPMENT**

- DME Distance Measuring Equipment
- ADF Automatic Direction Finder
- ADS-B Out Mode S
- Radio Altimeter
- Ice Detector
- Provisions for FDR
- Full Provisions for CPDLC
- In-flight Phone and Datalink
- Premium Cabin Management System
- Ockpit Flood Lights / Sheepskin Covers / Sunshade/Sun Visor
- Package 1 (Refreshment Center + Side Facing Divan) / Premium Seat
- Premium Passenger Door
- PBE / Smoke Goggles / 77cu. Ft. Oxygen Bottle