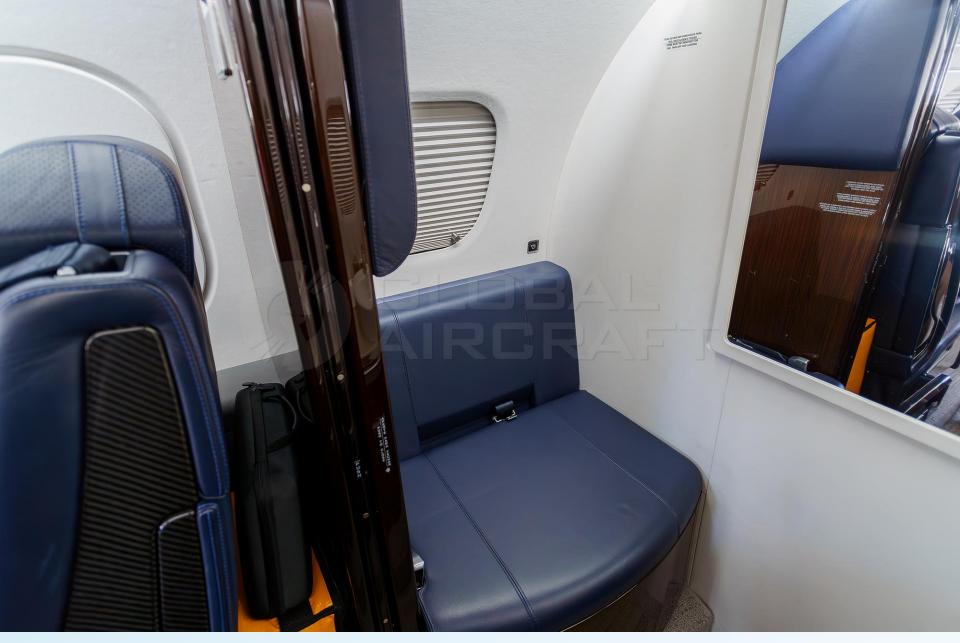

### **DESCRIPTION**

MODEL: EMBRAER PHENOM 300E

YEAR: 2019 – Enter in service only in January/2020.

SN: 50500516

AIRFRAME - TTSN: 700 Hours

**ENGINES (PW535E) - TTSN:** 700 Hours

- Aircraft based and registered in Brazil We can deliver worldwide.
- All maintenance current.
- Engine Program: JSSI 100%.
- Airframe Program: Embraer Executive Care Enhanced.
- Executive interior configured for 9 passengers (single pilot) w/ galley and lavatory.
- Garmin G3000 Prodigy Touch Flight Deck.
- Synthetic Vision, Chart View, TCAS 7.1, WX Radar, In-Flight Phone, Premium Seat, etc.
- No accident or incident history and always kept in hangar.

# **ADDITIONAL EQUIPMENT**

- DME Distance Measuring Equipment
- ADF Automatic Direction Finder
- ADS-B Out Mode S
- Radio Altimeter
- Ice Detector
- Provisions for FDR
- Full Provisions for CPDLC
- In-flight Phone and Datalink
- Premium Cabin Management System
- Ockpit Flood Lights / Sheepskin Covers / Sunshade/Sun Visor
- Package 1 (Refreshment Center + Side Facing Divan) / Premium Seat
- Premium Passenger Door
- PBE / Smoke Goggles / 77cu. Ft. Oxygen Bottle