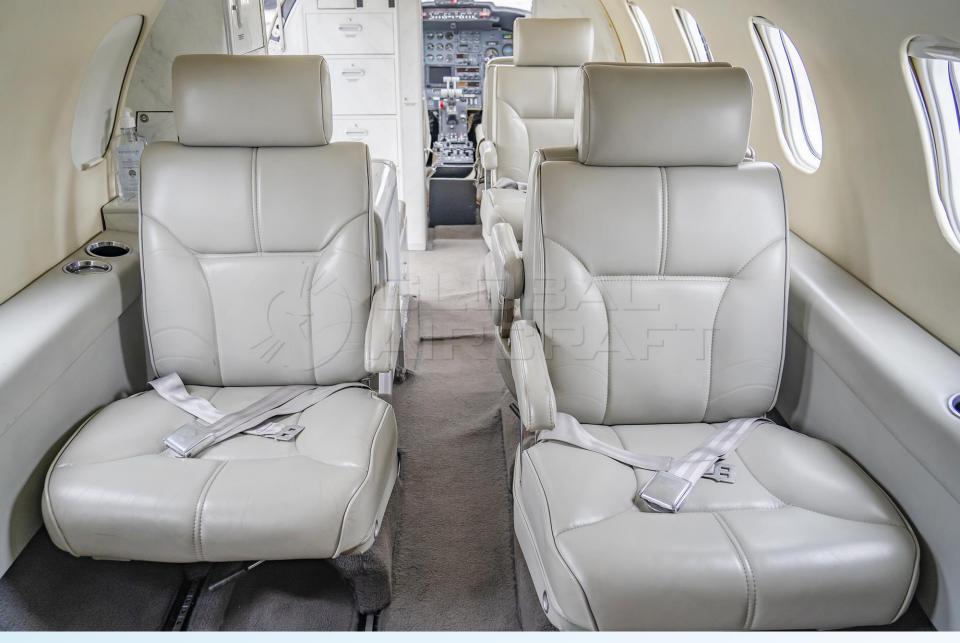

### DESCRIPTION

- **MODEL:** GATES LEARJET 35A
- Ø YEAR: 1977
- AIRFRAME TTSN: 9,657 Hours
- **ENGINES (TFE 731-2C-2B) TSO:** 1,373 Hours

- O Aircraft based and registered in Brazil We can deliver worldwide.
- All maintenance current.
- 2,827 remaining hours.
- Executive interior configured for 8 passengers + 2 Pilots.
- No accident or incident history.
- Always kept in hangar.

# **AVIONICS & EQUIPMENT**

- Multi Function Display: Avidyne
- Air Data Display Unit: Honeywell BA-250 (Pilot) Honeywell AM-250 (Copilot)
- Air Data Computer: Honeywell AZ-252 Honeywell AM-250
- Transponder: Rockwell Collins
- Autopilot System: Jet CA-200F
- Navigation Radio (NAV): Collins VIR-32
- Automatic Direction Finding (ADF): Collins ADF-462
- Distance Measuring Equipment (DME): Collins DME-42
- Ommunications Radio (COMM): Rockwell Collins VHF-22C
- Ø ELT 406
- 4 Air Conditioning
- Galley
- Tables
- Read Lights
- Lavatory