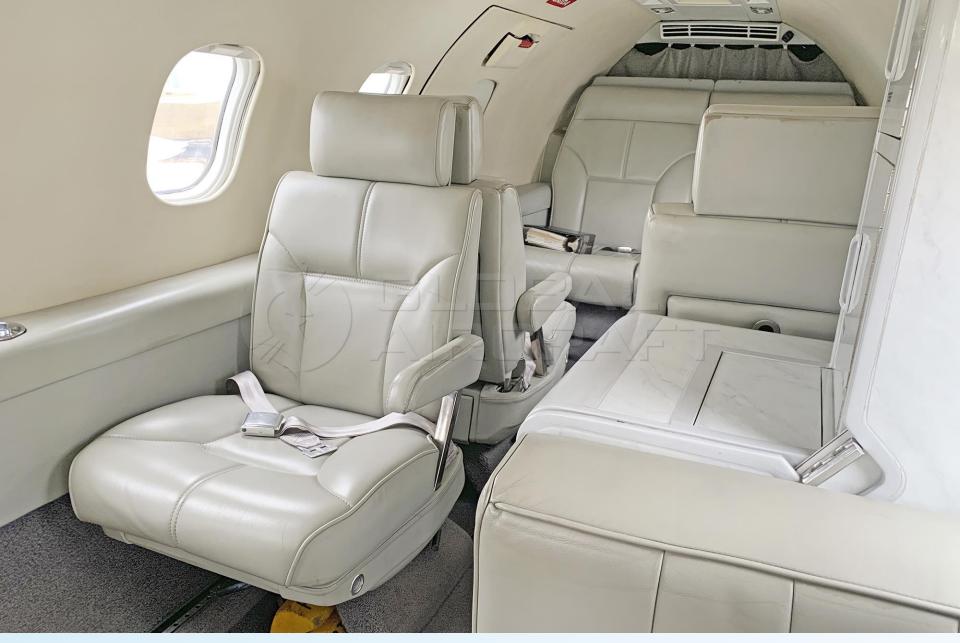

### DESCRIPTION

- **MODEL:** GATES LEARJET 35A
- Ø YEAR: 1977
- AIRFRAME TTSN: 9,657 Hours
- **ENGINES (TFE 731-2C-2B) TSO:** 1,373 Hours

- O Aircraft based and registered in Brazil We can deliver worldwide.
- All maintenance current.
- 2,827 remaining hours.
- Executive interior configured for 8 passengers + 2 Pilots.
- No accident or incident history.
- Always kept in hangar.

# **AVIONICS & EQUIPMENT**

- Multi Function Display: Avidyne
- Air Data Display Unit: Honeywell BA-250 (Pilot) Honeywell AM-250 (Copilot)
- Air Data Computer: Honeywell AZ-252 Honeywell AM-250
- Transponder: Rockwell Collins
- Autopilot System: Jet CA-200F
- Navigation Radio (NAV): Collins VIR-32
- Automatic Direction Finding (ADF): Collins ADF-462
- Distance Measuring Equipment (DME): Collins DME-42
- Ommunications Radio (COMM): Rockwell Collins VHF-22C
- Ø ELT 406
- 4 Air Conditioning
- Galley
- Tables
- Read Lights
- Lavatory