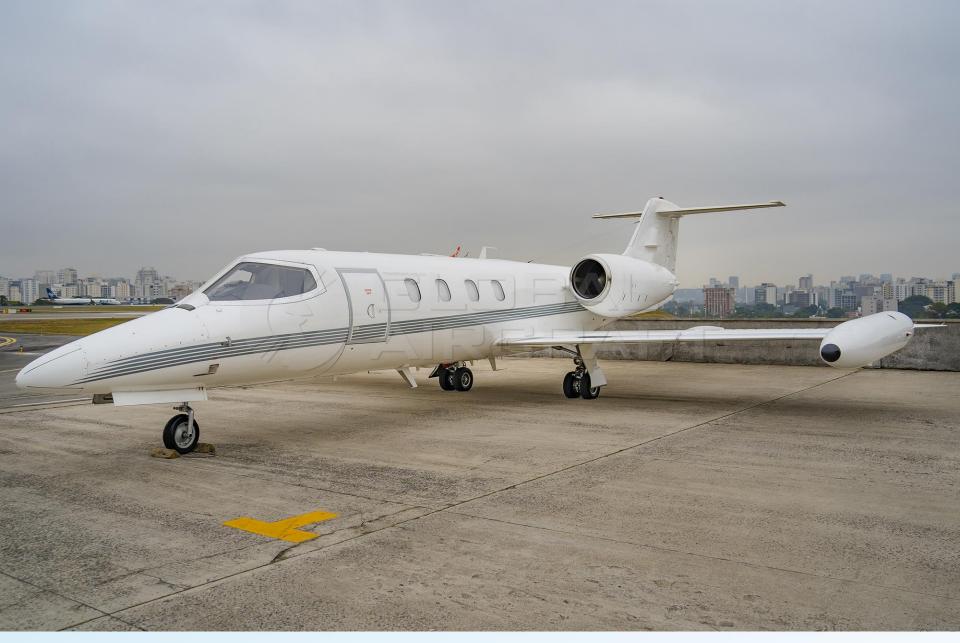

### DESCRIPTION

- **MODEL:** GATES LEARJET 35A
- Ø YEAR: 1977
- AIRFRAME TTSN: 9,657 Hours
- **ENGINES (TFE 731-2C-2B) TSO:** 1,373 Hours

- O Aircraft based and registered in Brazil We can deliver worldwide.
- All maintenance current.
- 2,827 remaining hours.
- Executive interior configured for 8 passengers + 2 Pilots.
- No accident or incident history.
- Always kept in hangar.