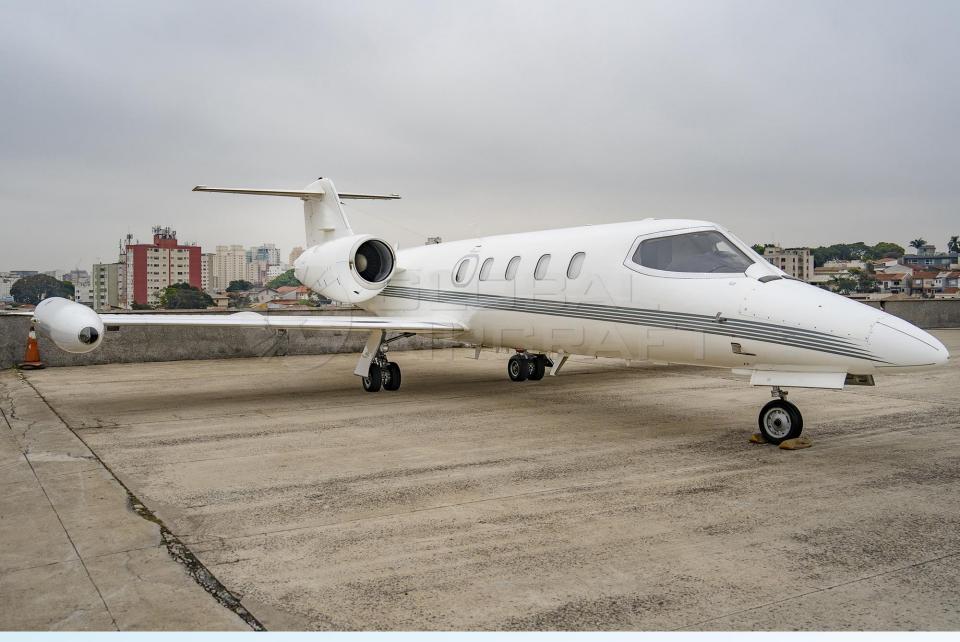

### DESCRIPTION

- **MODEL:** GATES LEARJET 35A
- Ø YEAR: 1977
- AIRFRAME TTSN: 9,657 Hours
- **ENGINES (TFE 731-2C-2B) TSO:** 1,373 Hours

- O Aircraft based and registered in Brazil We can deliver worldwide.
- All maintenance current.
- 2,827 remaining hours.
- Executive interior configured for 8 passengers + 2 Pilots.
- No accident or incident history.
- Always kept in hangar.