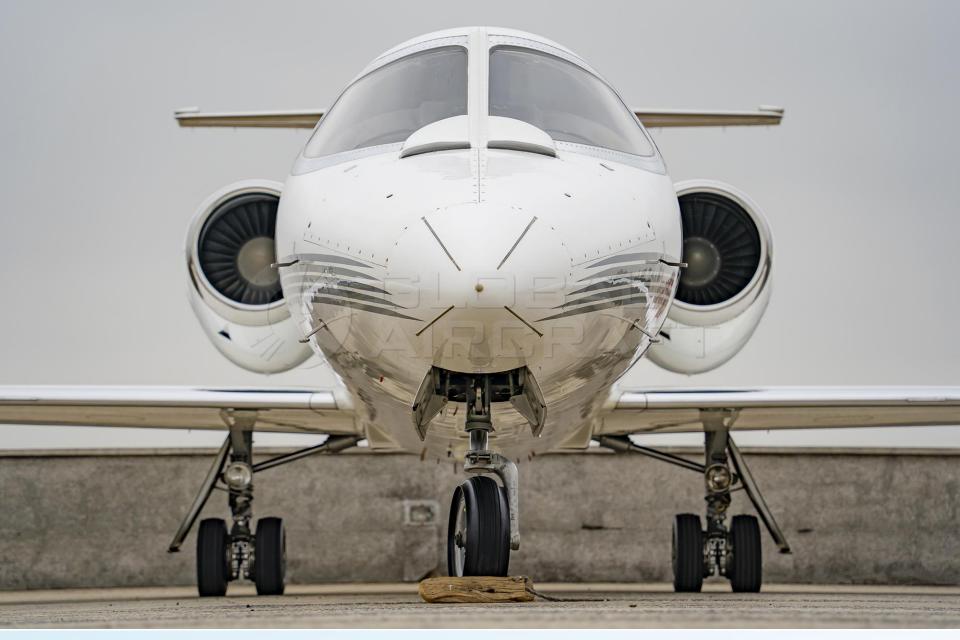

### DESCRIPTION

- **MODEL:** GATES LEARJET 35A
- Ø YEAR: 1977
- AIRFRAME TTSN: 9,657 Hours
- **ENGINES (TFE 731-2C-2B) TSO:** 1,373 Hours

- O Aircraft based and registered in Brazil We can deliver worldwide.
- All maintenance current.
- 2,827 remaining hours.
- Executive interior configured for 8 passengers + 2 Pilots.
- No accident or incident history.
- Always kept in hangar.