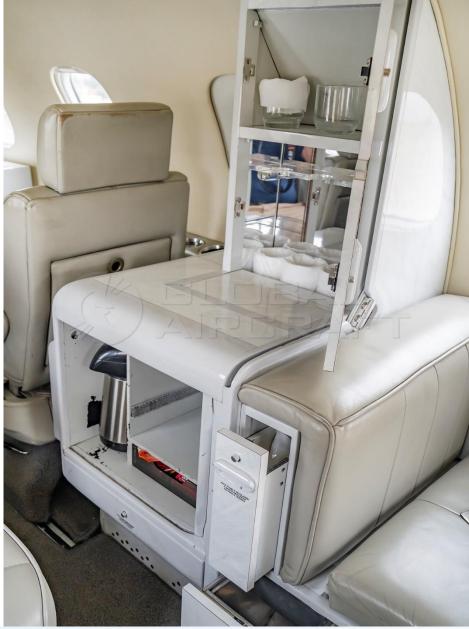

# **AVIONICS & EQUIPMENT**

- Multi Function Display: Avidyne
- Air Data Display Unit: Honeywell BA-250 (Pilot) Honeywell AM-250 (Copilot)
- Air Data Computer: Honeywell AZ-252 Honeywell AM-250
- Transponder: Rockwell Collins
- Autopilot System: Jet CA-200F
- Navigation Radio (NAV): Collins VIR-32
- Automatic Direction Finding (ADF): Collins ADF-462
- Distance Measuring Equipment (DME): Collins DME-42
- Ommunications Radio (COMM): Rockwell Collins VHF-22C
- Ø ELT 406
- 4 Air Conditioning
- Galley
- Tables
- Read Lights
- Lavatory