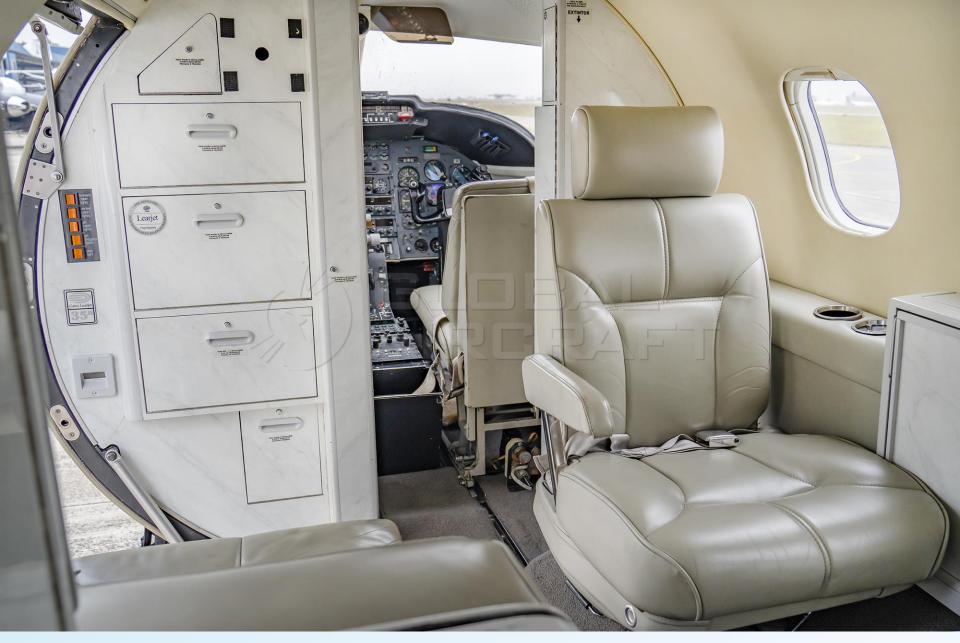

### DESCRIPTION

- **MODEL:** GATES LEARJET 35A
- Ø YEAR: 1977
- AIRFRAME TTSN: 9,657 Hours
- **ENGINES (TFE 731-2C-2B) TSO:** 1,373 Hours

- O Aircraft based and registered in Brazil We can deliver worldwide.
- All maintenance current.
- 2,827 remaining hours.
- Executive interior configured for 8 passengers + 2 Pilots.
- No accident or incident history.
- Always kept in hangar.