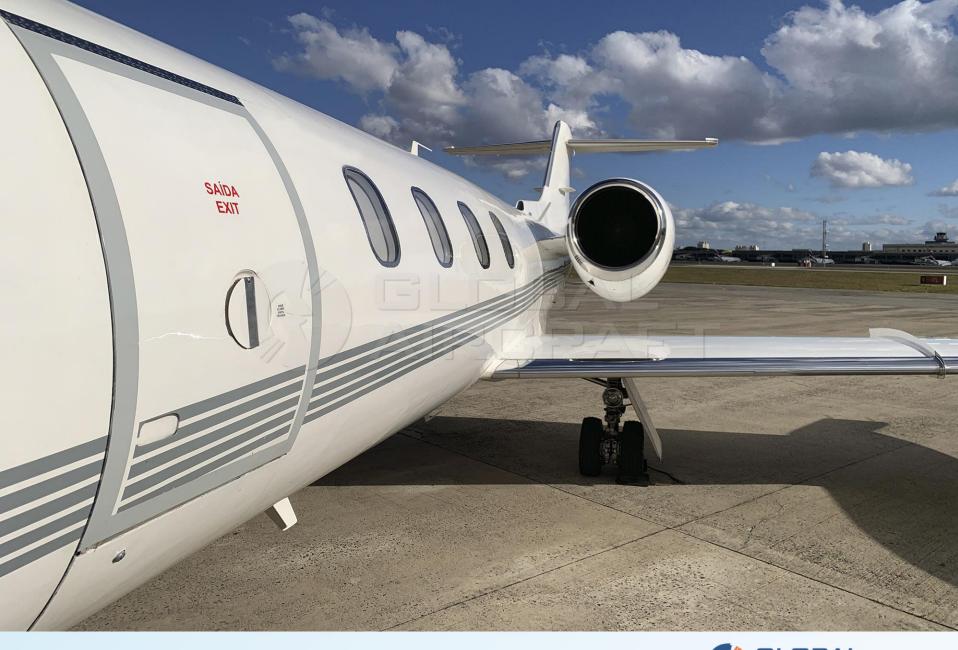

### DESCRIPTION

- **MODEL:** GATES LEARJET 35A
- Ø YEAR: 1977
- AIRFRAME TTSN: 9,657 Hours
- **ENGINES (TFE 731-2C-2B) TSO:** 1,373 Hours

- O Aircraft based and registered in Brazil We can deliver worldwide.
- All maintenance current.
- 2,827 remaining hours.
- Executive interior configured for 8 passengers + 2 Pilots.
- No accident or incident history.
- Always kept in hangar.