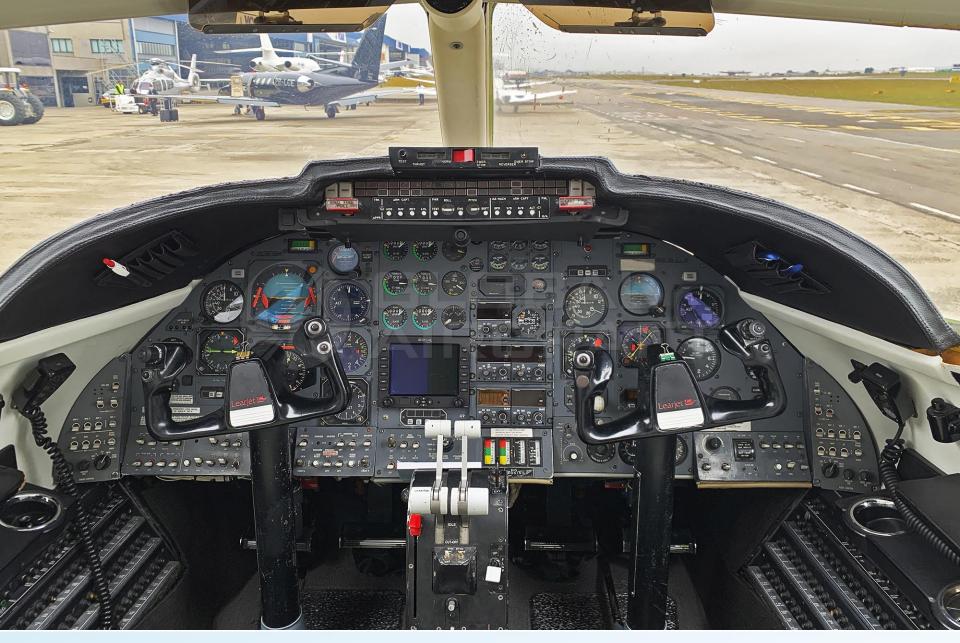

# **AVIONICS & EQUIPMENT**

- Multi Function Display: Avidyne
- Air Data Display Unit: Honeywell BA-250 (Pilot) Honeywell AM-250 (Copilot)
- Air Data Computer: Honeywell AZ-252 Honeywell AM-250
- Transponder: Rockwell Collins
- Autopilot System: Jet CA-200F
- Navigation Radio (NAV): Collins VIR-32
- Automatic Direction Finding (ADF): Collins ADF-462
- Distance Measuring Equipment (DME): Collins DME-42
- Ommunications Radio (COMM): Rockwell Collins VHF-22C
- Ø ELT 406
- 4 Air Conditioning
- Galley
- Tables
- Read Lights
- Lavatory