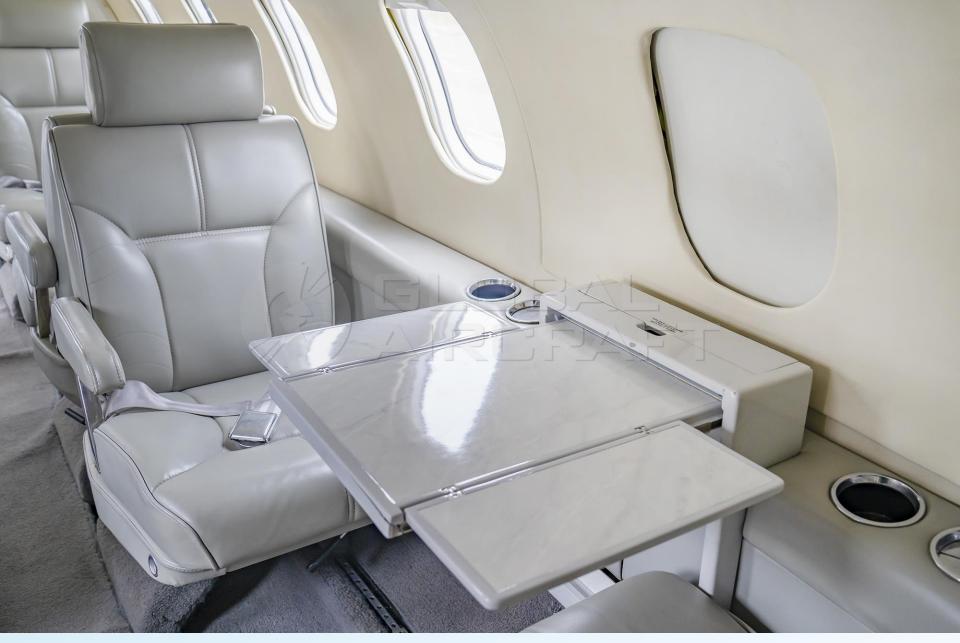

### DESCRIPTION

- **MODEL:** GATES LEARJET 35A
- Ø YEAR: 1977
- AIRFRAME TTSN: 9,657 Hours
- **ENGINES (TFE 731-2C-2B) TSO:** 1,373 Hours

- O Aircraft based and registered in Brazil We can deliver worldwide.
- All maintenance current.
- 2,827 remaining hours.
- Executive interior configured for 8 passengers + 2 Pilots.
- No accident or incident history.
- Always kept in hangar.

# **AVIONICS & EQUIPMENT**

- Multi Function Display: Avidyne
- Air Data Display Unit: Honeywell BA-250 (Pilot) Honeywell AM-250 (Copilot)
- Air Data Computer: Honeywell AZ-252 Honeywell AM-250
- Transponder: Rockwell Collins
- Autopilot System: Jet CA-200F
- Navigation Radio (NAV): Collins VIR-32
- Automatic Direction Finding (ADF): Collins ADF-462
- Distance Measuring Equipment (DME): Collins DME-42
- Ommunications Radio (COMM): Rockwell Collins VHF-22C
- Ø ELT 406
- 4 Air Conditioning
- Galley
- Tables
- Read Lights
- Lavatory