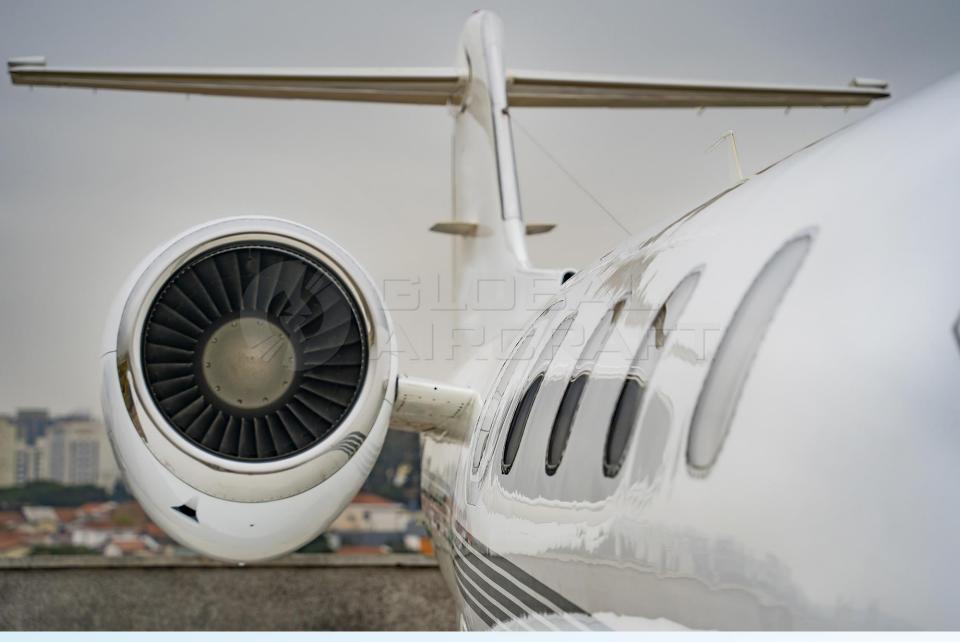

### DESCRIPTION

- **MODEL:** GATES LEARJET 35A
- Ø YEAR: 1977
- AIRFRAME TTSN: 9,657 Hours
- **ENGINES (TFE 731-2C-2B) TSO:** 1,373 Hours

- O Aircraft based and registered in Brazil We can deliver worldwide.
- All maintenance current.
- 2,827 remaining hours.
- Executive interior configured for 8 passengers + 2 Pilots.
- No accident or incident history.
- Always kept in hangar.