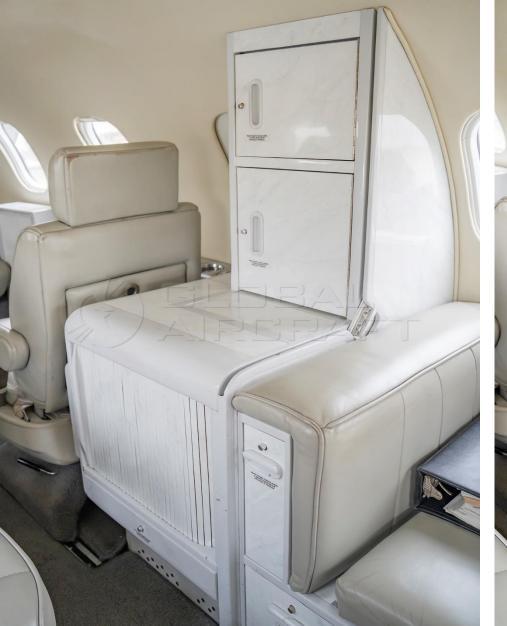

# **AVIONICS & EQUIPMENT**

- Multi Function Display: Avidyne
- Air Data Display Unit: Honeywell BA-250 (Pilot) Honeywell AM-250 (Copilot)
- Air Data Computer: Honeywell AZ-252 Honeywell AM-250
- Transponder: Rockwell Collins
- Autopilot System: Jet CA-200F
- Navigation Radio (NAV): Collins VIR-32
- Automatic Direction Finding (ADF): Collins ADF-462
- Distance Measuring Equipment (DME): Collins DME-42
- Ommunications Radio (COMM): Rockwell Collins VHF-22C
- Ø ELT 406
- 4 Air Conditioning
- Galley
- Tables
- Read Lights
- Lavatory