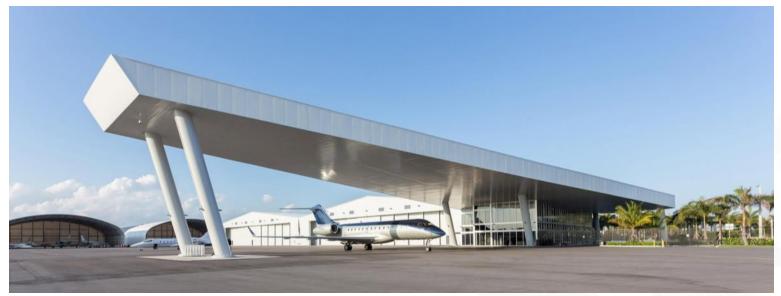

### DESCRIPTION

- **MODEL:** GATES LEARJET 35A
- Ø YEAR: 1977
- AIRFRAME TTSN: 9,657 Hours
- **ENGINES (TFE 731-2C-2B) TSO:** 1,373 Hours

- O Aircraft based and registered in Brazil We can deliver worldwide.
- All maintenance current.
- 2,827 remaining hours.
- Executive interior configured for 8 passengers + 2 Pilots.
- No accident or incident history.
- Always kept in hangar.