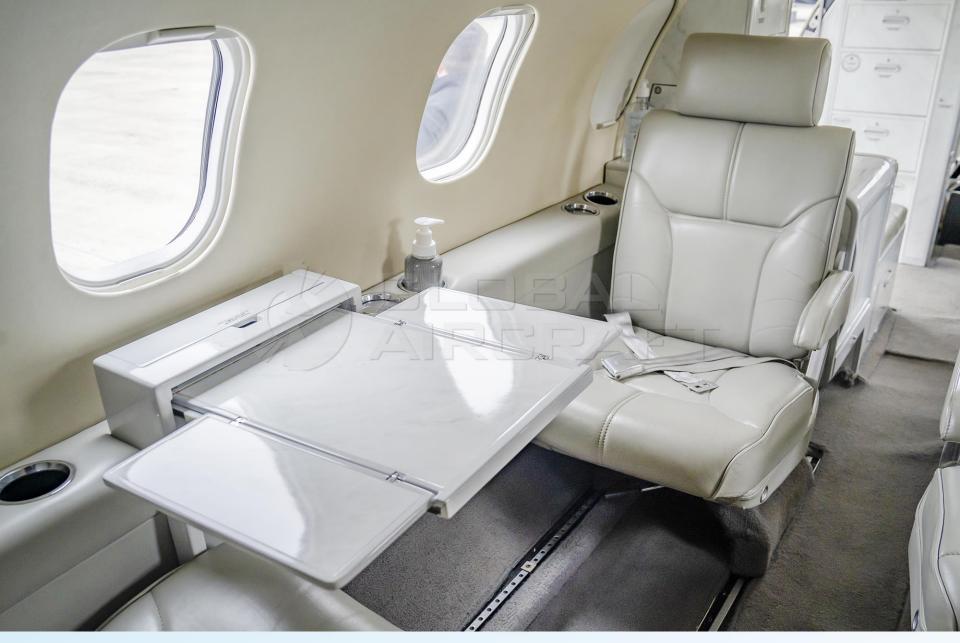

### DESCRIPTION

- **MODEL:** GATES LEARJET 35A
- Ø YEAR: 1977
- AIRFRAME TTSN: 9,657 Hours
- **ENGINES (TFE 731-2C-2B) TSO:** 1,373 Hours

- O Aircraft based and registered in Brazil We can deliver worldwide.
- All maintenance current.
- 2,827 remaining hours.
- Executive interior configured for 8 passengers + 2 Pilots.
- No accident or incident history.
- Always kept in hangar.

# **AVIONICS & EQUIPMENT**

- Multi Function Display: Avidyne
- Air Data Display Unit: Honeywell BA-250 (Pilot) Honeywell AM-250 (Copilot)
- Air Data Computer: Honeywell AZ-252 Honeywell AM-250
- Transponder: Rockwell Collins
- Autopilot System: Jet CA-200F
- Navigation Radio (NAV): Collins VIR-32
- Automatic Direction Finding (ADF): Collins ADF-462
- Distance Measuring Equipment (DME): Collins DME-42
- Ommunications Radio (COMM): Rockwell Collins VHF-22C
- Ø ELT 406
- 4 Air Conditioning
- Galley
- Tables
- Read Lights
- Lavatory