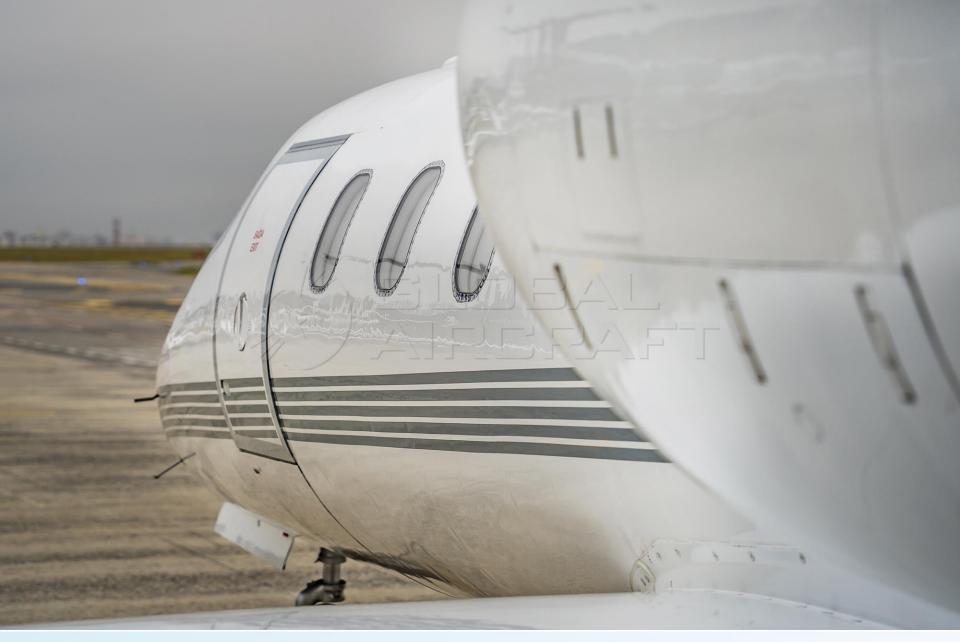

### DESCRIPTION

- **MODEL:** GATES LEARJET 35A
- Ø YEAR: 1977
- AIRFRAME TTSN: 9,657 Hours
- **ENGINES (TFE 731-2C-2B) TSO:** 1,373 Hours

- O Aircraft based and registered in Brazil We can deliver worldwide.
- All maintenance current.
- 2,827 remaining hours.
- Executive interior configured for 8 passengers + 2 Pilots.
- No accident or incident history.
- Always kept in hangar.