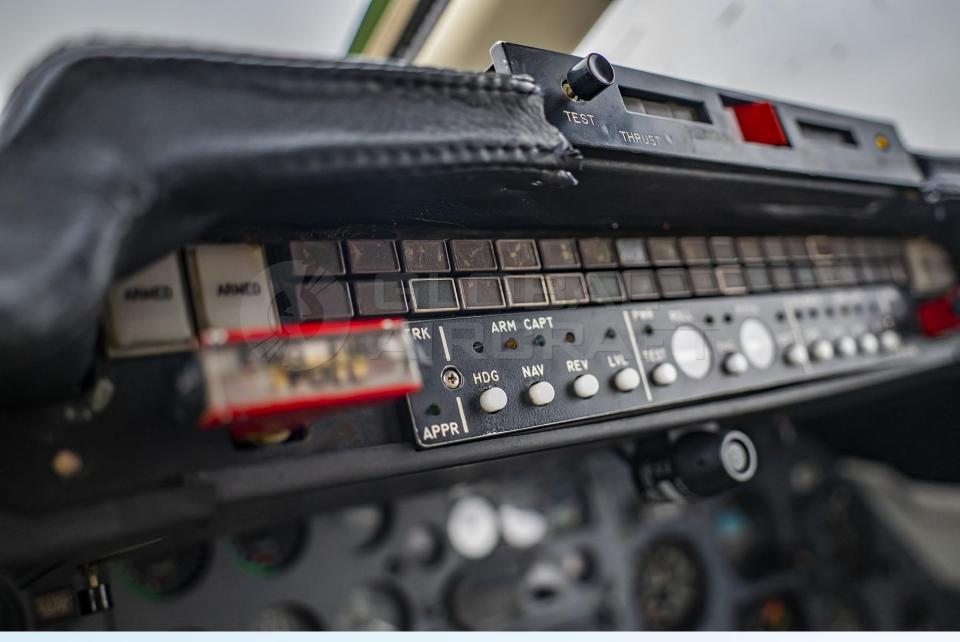

# **AVIONICS & EQUIPMENT**

- Multi Function Display: Avidyne
- Air Data Display Unit: Honeywell BA-250 (Pilot) Honeywell AM-250 (Copilot)
- Air Data Computer: Honeywell AZ-252 Honeywell AM-250
- Transponder: Rockwell Collins
- Autopilot System: Jet CA-200F
- Navigation Radio (NAV): Collins VIR-32
- Automatic Direction Finding (ADF): Collins ADF-462
- Distance Measuring Equipment (DME): Collins DME-42
- Ommunications Radio (COMM): Rockwell Collins VHF-22C
- Ø ELT 406
- 4 Air Conditioning
- Galley
- Tables
- Read Lights
- Lavatory