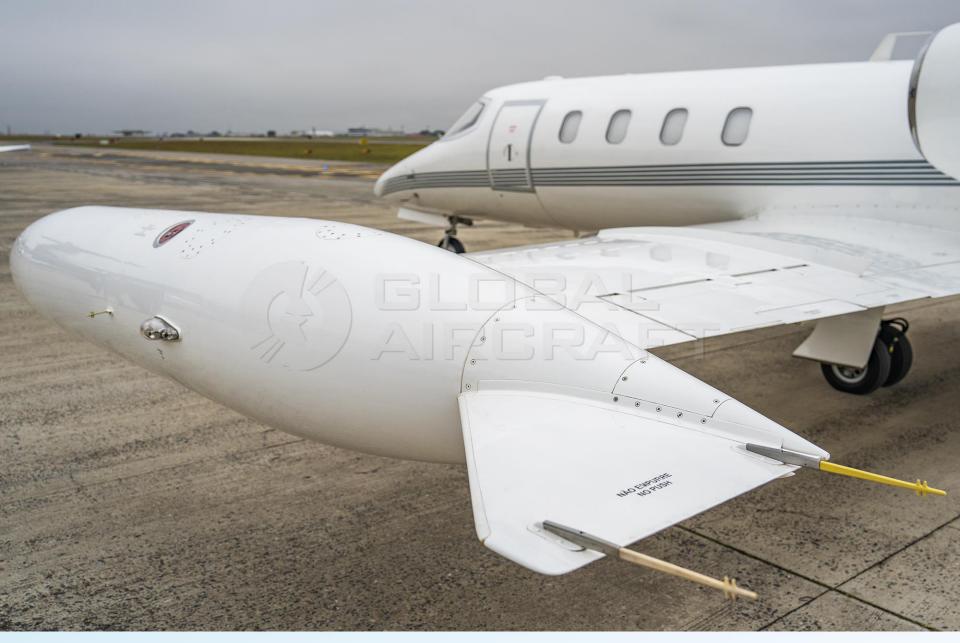

### DESCRIPTION

- **MODEL:** GATES LEARJET 35A
- Ø YEAR: 1977
- AIRFRAME TTSN: 9,657 Hours
- **ENGINES (TFE 731-2C-2B) TSO:** 1,373 Hours

- O Aircraft based and registered in Brazil We can deliver worldwide.
- All maintenance current.
- 2,827 remaining hours.
- Executive interior configured for 8 passengers + 2 Pilots.
- No accident or incident history.
- Always kept in hangar.