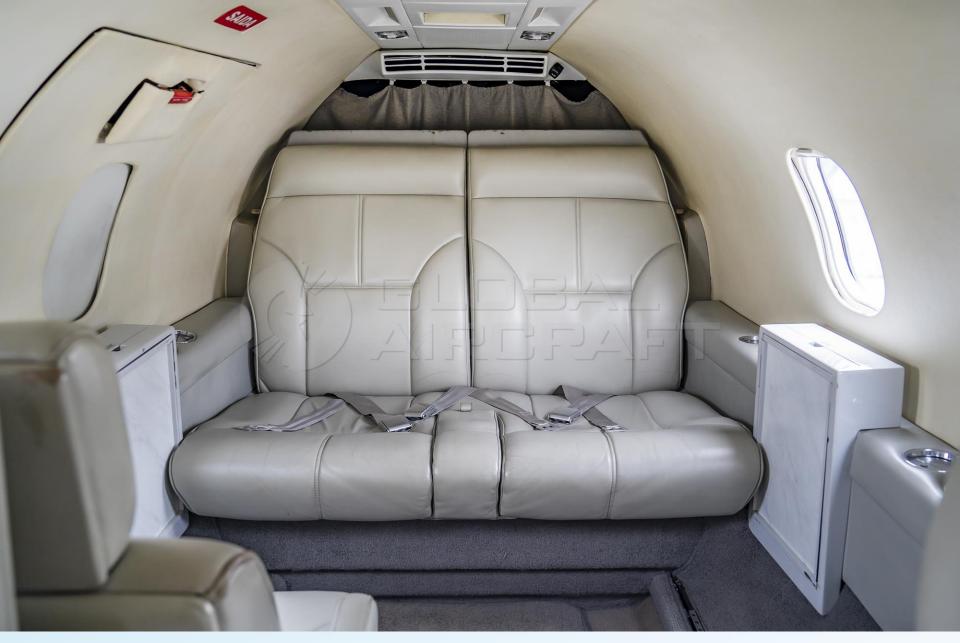

### DESCRIPTION

- **MODEL:** GATES LEARJET 35A
- Ø YEAR: 1977
- AIRFRAME TTSN: 9,657 Hours
- **ENGINES (TFE 731-2C-2B) TSO:** 1,373 Hours

- O Aircraft based and registered in Brazil We can deliver worldwide.
- All maintenance current.
- 2,827 remaining hours.
- Executive interior configured for 8 passengers + 2 Pilots.
- No accident or incident history.
- Always kept in hangar.

# **AVIONICS & EQUIPMENT**

- Multi Function Display: Avidyne
- Air Data Display Unit: Honeywell BA-250 (Pilot) Honeywell AM-250 (Copilot)
- Air Data Computer: Honeywell AZ-252 Honeywell AM-250
- Transponder: Rockwell Collins
- Autopilot System: Jet CA-200F
- Navigation Radio (NAV): Collins VIR-32
- Automatic Direction Finding (ADF): Collins ADF-462
- Distance Measuring Equipment (DME): Collins DME-42
- Ommunications Radio (COMM): Rockwell Collins VHF-22C
- Ø ELT 406
- 4 Air Conditioning
- Galley
- Tables
- Read Lights
- Lavatory