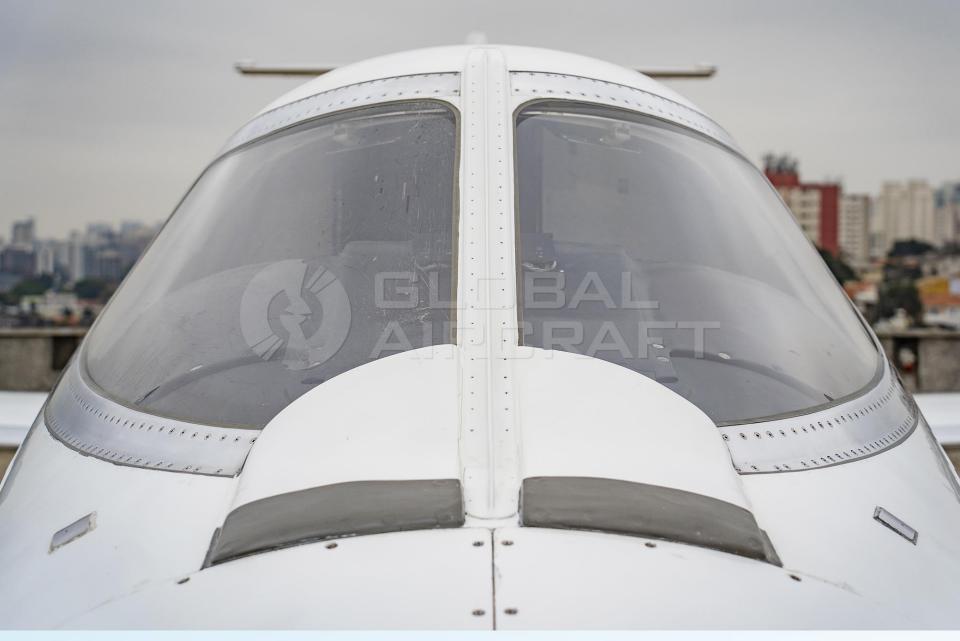

### DESCRIPTION

- **MODEL:** GATES LEARJET 35A
- Ø YEAR: 1977
- AIRFRAME TTSN: 9,657 Hours
- **ENGINES (TFE 731-2C-2B) TSO:** 1,373 Hours

- O Aircraft based and registered in Brazil We can deliver worldwide.
- All maintenance current.
- 2,827 remaining hours.
- Executive interior configured for 8 passengers + 2 Pilots.
- No accident or incident history.
- Always kept in hangar.