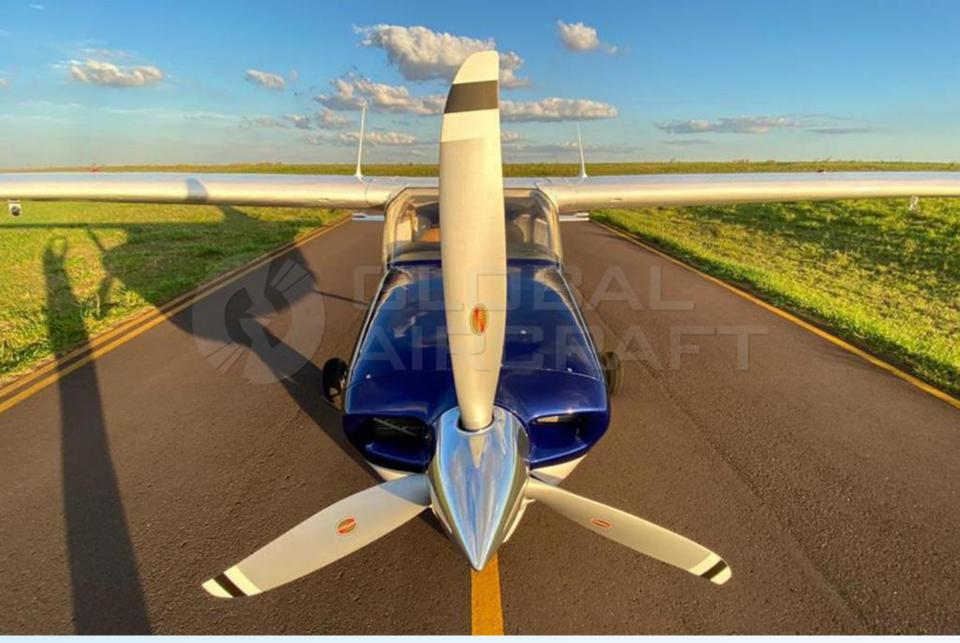

# DESCRIPTION

MODEL: CESSNA T210M CENTURION II

YEAR: 1978

**AIRFRAME - TTSN:** 3,900 Hours

**ENGINE (IO550R) - TTSN:** 0 Hour / 1,650 Remaining Hours

PROPELLER (3 Blades) - TTSN: 0 Hour

- Aircraft based and registered in Brazil We can deliver worldwide.
- All maintenance current Many brand new itens installed.
- Brand new engine and propeller instaled 170kts cruise speed.
- Fresh paint and interior.
- Retrofited Garmin Panel.
- No accident or incident history.