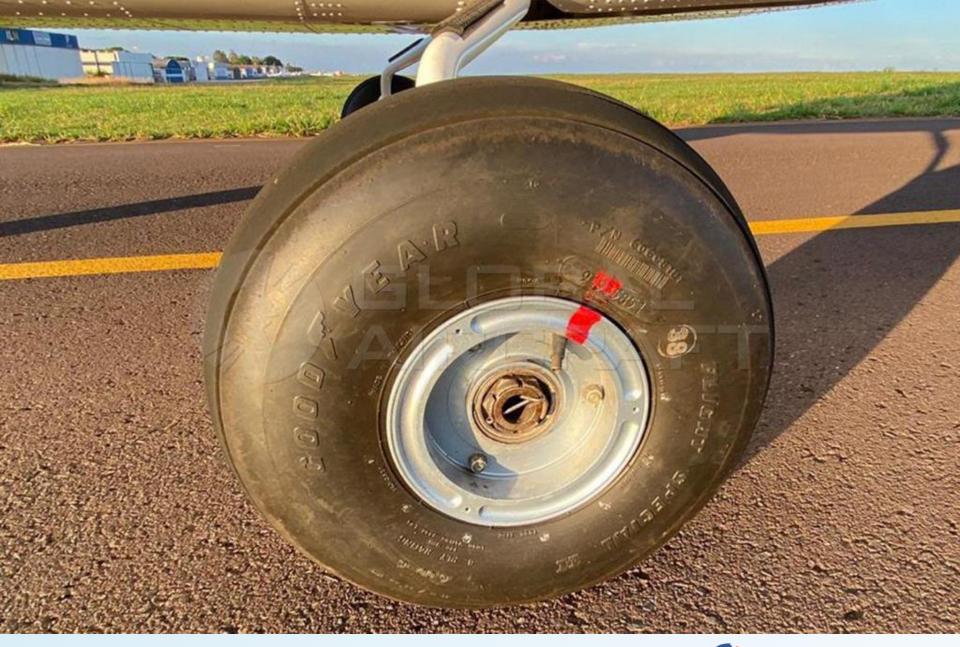

# DESCRIPTION

MODEL: CESSNA T210M CENTURION II

YEAR: 1978

**AIRFRAME - TTSN:** 3,900 Hours

**ENGINE (IO550R) - TTSN:** 0 Hour / 1,650 Remaining Hours

PROPELLER (3 Blades) - TTSN: 0 Hour

- Aircraft based and registered in Brazil We can deliver worldwide.
- All maintenance current Many brand new itens installed.
- Brand new engine and propeller instaled 170kts cruise speed.
- Fresh paint and interior.
- Retrofited Garmin Panel.
- No accident or incident history.