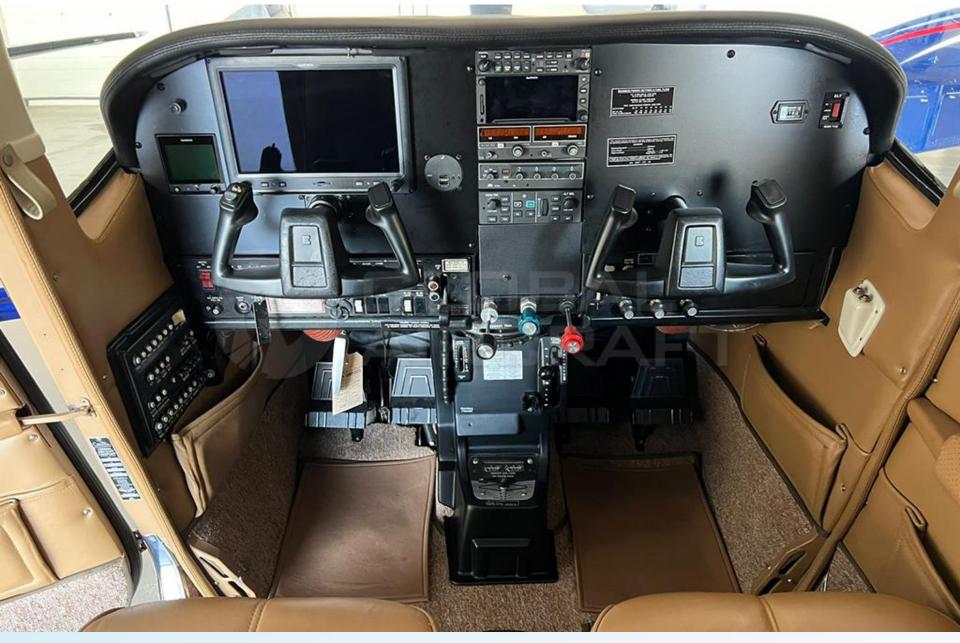

# DESCRIPTION

MODEL: CESSNA T210M CENTURION II

YEAR: 1978

**AIRFRAME - TTSN:** 3,900 Hours

**ENGINE (IO550R) - TTSN:** 0 Hour / 1,650 Remaining Hours

PROPELLER (3 Blades) - TTSN: 0 Hour

- Aircraft based and registered in Brazil We can deliver worldwide.
- All maintenance current Many brand new itens installed.
- Brand new engine and propeller instaled 170kts cruise speed.
- Fresh paint and interior.
- Retrofited Garmin Panel.
- No accident or incident history.

# **AVIONICS & EQUIPMENT**

- Tela Garmin GPS G3X touch screen
- Audio Box Garmin 6 intercom position w/ Bluetooth
- GPS Garmin GTN 650Xi
- Garmin G5 back-up
- Autopilot Garmin GFC500 3 axis
- Artificial Horizon
- Altimeter
- Climb
- Airspeed Indicator
- Compass
- Directional Gyro
- Wilco Air Vents
- External LED Lights Weelen
- Chronometer