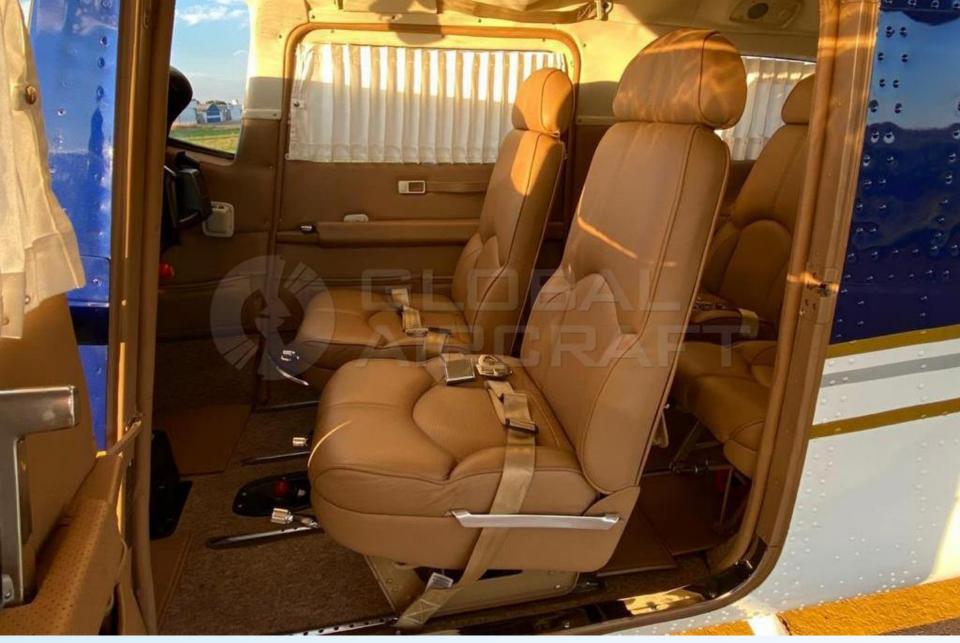

# DESCRIPTION

MODEL: CESSNA T210M CENTURION II

YEAR: 1978

**AIRFRAME - TTSN:** 3,900 Hours

**ENGINE (IO550R) - TTSN:** 0 Hour / 1,650 Remaining Hours

PROPELLER (3 Blades) - TTSN: 0 Hour

- Aircraft based and registered in Brazil We can deliver worldwide.
- All maintenance current Many brand new itens installed.
- Brand new engine and propeller instaled 170kts cruise speed.
- Fresh paint and interior.
- Retrofited Garmin Panel.
- No accident or incident history.