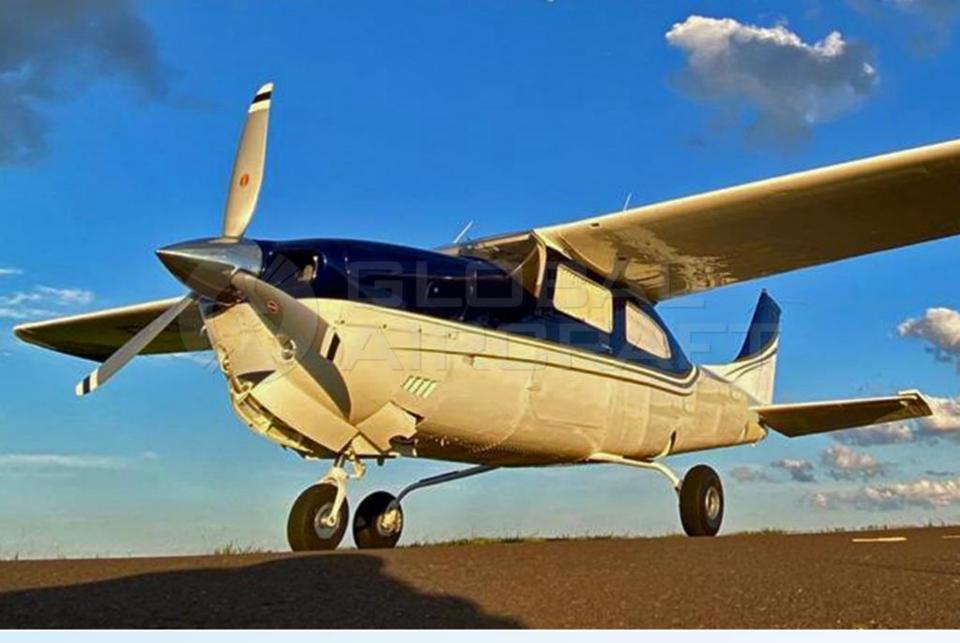

# DESCRIPTION

MODEL: CESSNA T210M CENTURION II

YEAR: 1978

**AIRFRAME - TTSN:** 3,900 Hours

**ENGINE (IO550R) - TTSN:** 0 Hour / 1,650 Remaining Hours

PROPELLER (3 Blades) - TTSN: 0 Hour

- Aircraft based and registered in Brazil We can deliver worldwide.
- All maintenance current Many brand new itens installed.
- Brand new engine and propeller instaled 170kts cruise speed.
- Fresh paint and interior.
- Retrofited Garmin Panel.
- No accident or incident history.