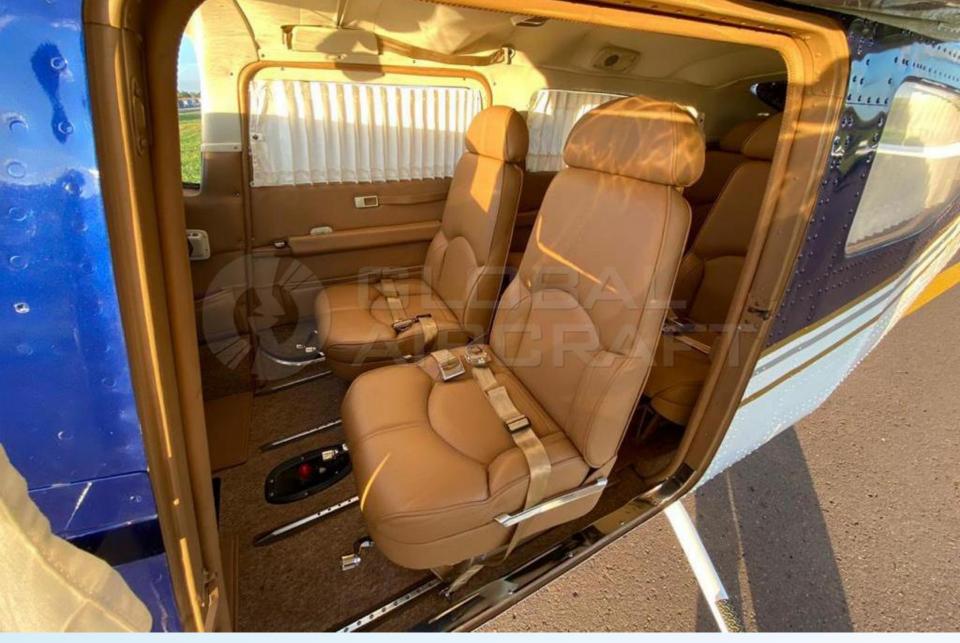

# DESCRIPTION

MODEL: CESSNA T210M CENTURION II

YEAR: 1978

**AIRFRAME - TTSN:** 3,900 Hours

**ENGINE (IO550R) - TTSN:** 0 Hour / 1,650 Remaining Hours

PROPELLER (3 Blades) - TTSN: 0 Hour

- Aircraft based and registered in Brazil We can deliver worldwide.
- All maintenance current Many brand new itens installed.
- Brand new engine and propeller instaled 170kts cruise speed.
- Fresh paint and interior.
- Retrofited Garmin Panel.
- No accident or incident history.