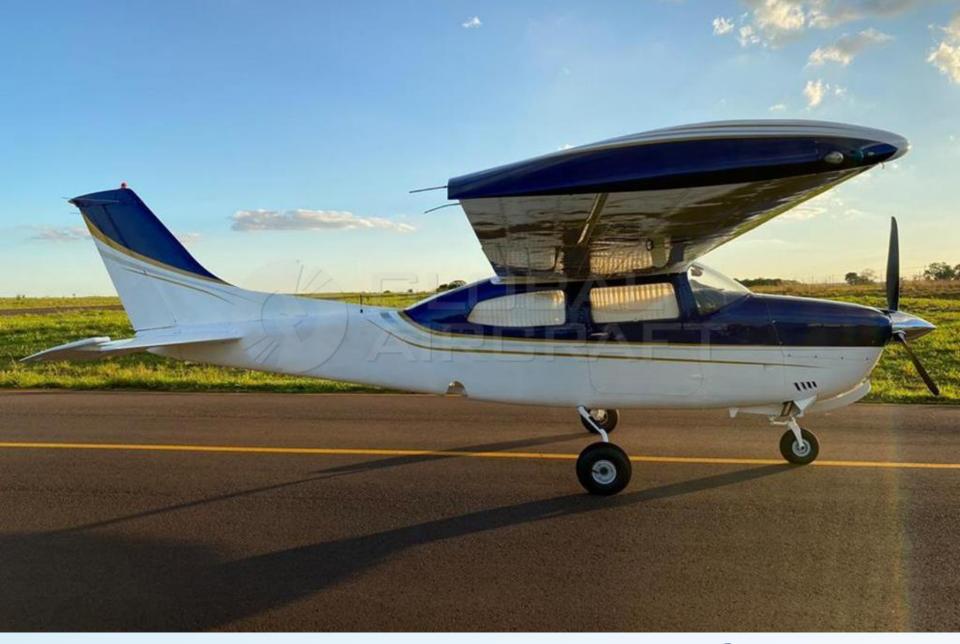

# 1978 CESSNA T210M CENTURION II

# DESCRIPTION

MODEL: CESSNA T210M CENTURION II

YEAR: 1978

**AIRFRAME - TTSN:** 3,900 Hours

**ENGINE (IO550R) - TTSN:** 0 Hour / 1,650 Remaining Hours

PROPELLER (3 Blades) - TTSN: 0 Hour

- Aircraft based and registered in Brazil We can deliver worldwide.
- All maintenance current Many brand new itens installed.
- Brand new engine and propeller instaled 170kts cruise speed.
- Fresh paint and interior.
- Retrofited Garmin Panel.
- No accident or incident history.

# **AVIONICS & EQUIPMENT**

- Tela Garmin GPS G3X touch screen
- Audio Box Garmin 6 intercom position w/ Bluetooth
- GPS Garmin GTN 650Xi
- Garmin G5 back-up
- Autopilot Garmin GFC500 3 axis
- Artificial Horizon
- Altimeter
- Climb
- Airspeed Indicator
- Compass
- Directional Gyro
- Wilco Air Vents
- External LED Lights Weelen
- Chronometer