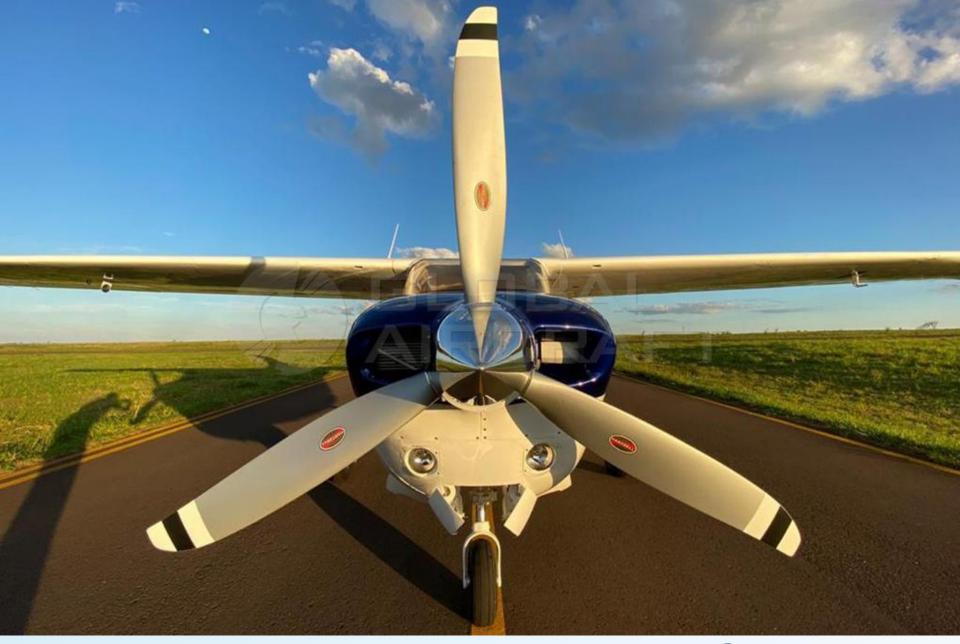

# DESCRIPTION

MODEL: CESSNA T210M CENTURION II

YEAR: 1978

**AIRFRAME - TTSN:** 3,900 Hours

**ENGINE (IO550R) - TTSN:** 0 Hour / 1,650 Remaining Hours

PROPELLER (3 Blades) - TTSN: 0 Hour

- Aircraft based and registered in Brazil We can deliver worldwide.
- All maintenance current Many brand new itens installed.
- Brand new engine and propeller instaled 170kts cruise speed.
- Fresh paint and interior.
- Retrofited Garmin Panel.
- No accident or incident history.