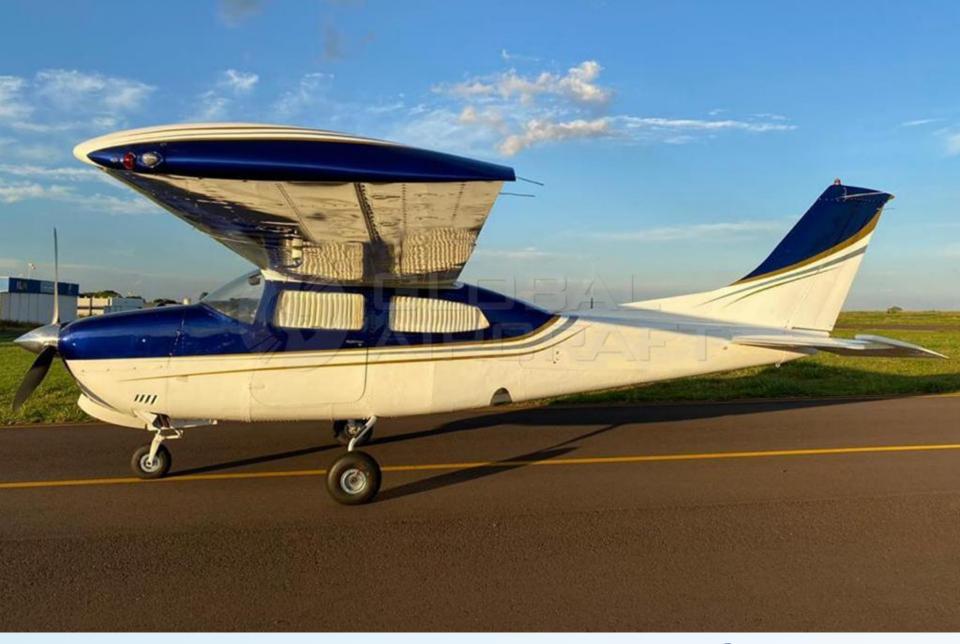

# 1978 CESSNA T210M CENTURION II

# DESCRIPTION

MODEL: CESSNA T210M CENTURION II

YEAR: 1978

**AIRFRAME - TTSN:** 3,900 Hours

**ENGINE (IO550R) - TTSN:** 0 Hour / 1,650 Remaining Hours

PROPELLER (3 Blades) - TTSN: 0 Hour

- Aircraft based and registered in Brazil We can deliver worldwide.
- All maintenance current Many brand new itens installed.
- Brand new engine and propeller instaled 170kts cruise speed.
- Fresh paint and interior.
- Retrofited Garmin Panel.
- No accident or incident history.

# **AVIONICS & EQUIPMENT**

- Tela Garmin GPS G3X touch screen
- Audio Box Garmin 6 intercom position w/ Bluetooth
- GPS Garmin GTN 650Xi
- Garmin G5 back-up
- Autopilot Garmin GFC500 3 axis
- Artificial Horizon
- Altimeter
- Climb
- Airspeed Indicator
- Compass
- Directional Gyro
- Wilco Air Vents
- External LED Lights Weelen
- Chronometer