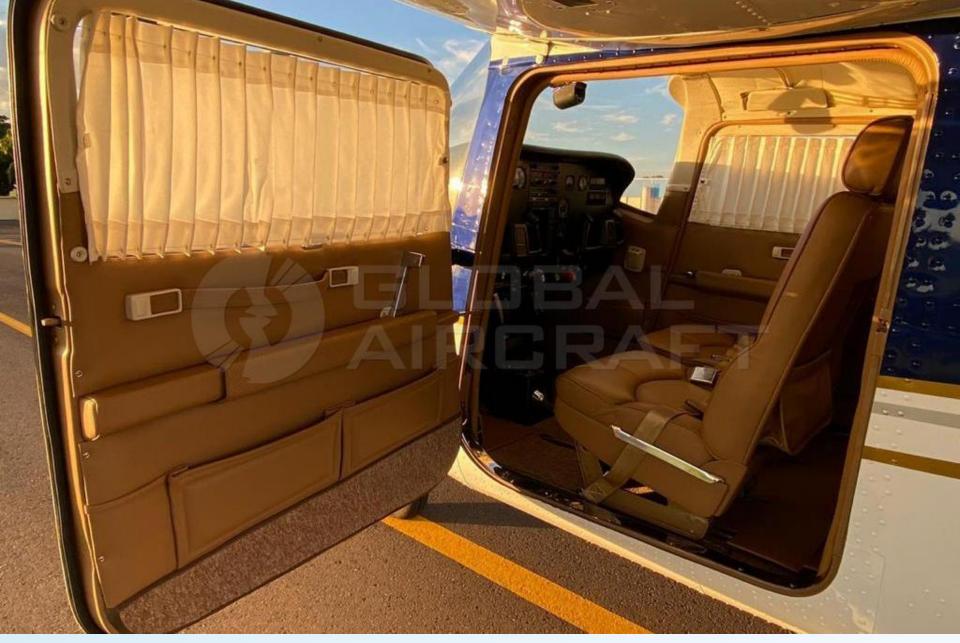

# DESCRIPTION

MODEL: CESSNA T210M CENTURION II

YEAR: 1978

**AIRFRAME - TTSN:** 3,900 Hours

**ENGINE (IO550R) - TTSN:** 0 Hour / 1,650 Remaining Hours

PROPELLER (3 Blades) - TTSN: 0 Hour

- Aircraft based and registered in Brazil We can deliver worldwide.
- All maintenance current Many brand new itens installed.
- Brand new engine and propeller instaled 170kts cruise speed.
- Fresh paint and interior.
- Retrofited Garmin Panel.
- No accident or incident history.