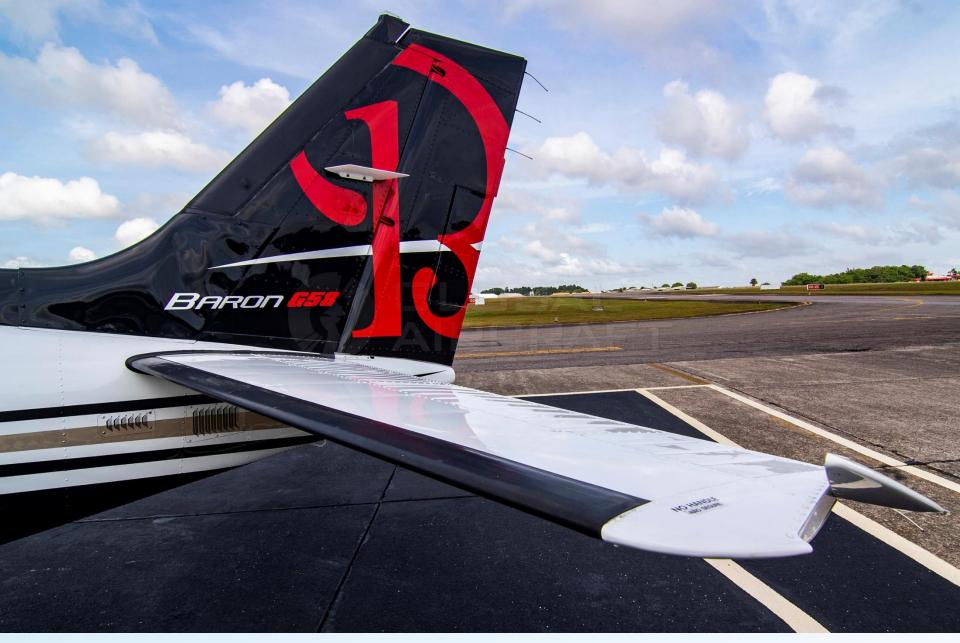

### DESCRIPTION

MODEL: BEECHCRAFT BARON G58

YEAR: 2019

**SN:** TH-2519

AIRFRAME - TTSN: 260 Hours

ENGINES (TSIO 550) - TTSN: 260 Hours / 1,640 Remaining Hours

PROPELLERS - TTSN: 260 Hours

- Aircraft based and registered in Brazil We can deliver worldwide.
- All maintenance current.
- Executive interior configured for 5 passengers (single pilot).
- Equipped w/ Garmin G1000 NXi, ADS-B, Digital A/C, Chartview, SVT etc.
- Like new paint and interior condition.
- No accident or incident history and always kept in hangar.