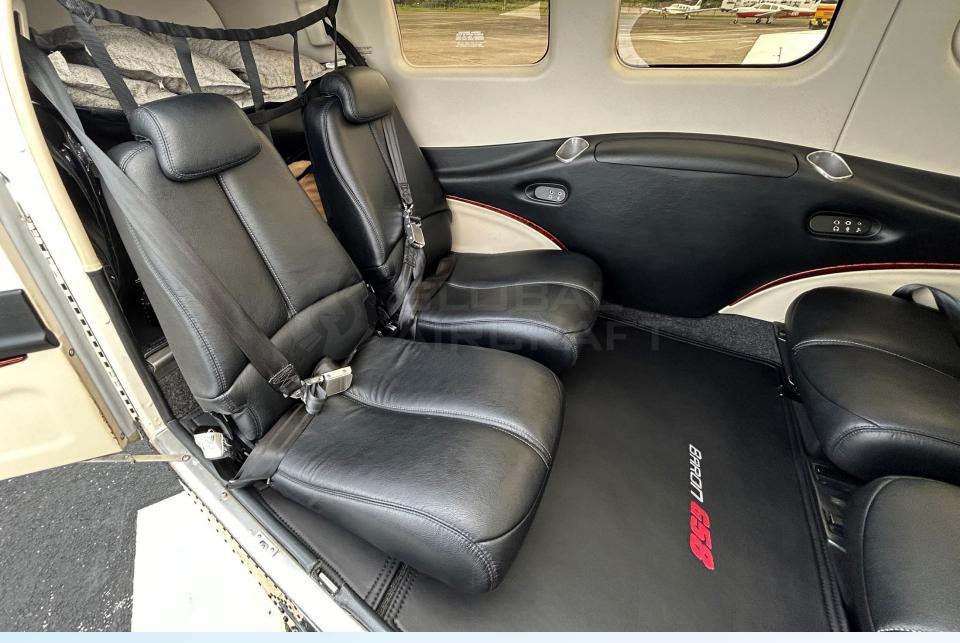

### DESCRIPTION

MODEL: BEECHCRAFT BARON G58

YEAR: 2019

**SN:** TH-2519

AIRFRAME - TTSN: 260 Hours

ENGINES (TSIO 550) - TTSN: 260 Hours / 1,640 Remaining Hours

PROPELLERS - TTSN: 260 Hours

- Aircraft based and registered in Brazil We can deliver worldwide.
- All maintenance current.
- Executive interior configured for 5 passengers (single pilot).
- Equipped w/ Garmin G1000 NXi, ADS-B, Digital A/C, Chartview, SVT etc.
- Like new paint and interior condition.
- No accident or incident history and always kept in hangar.