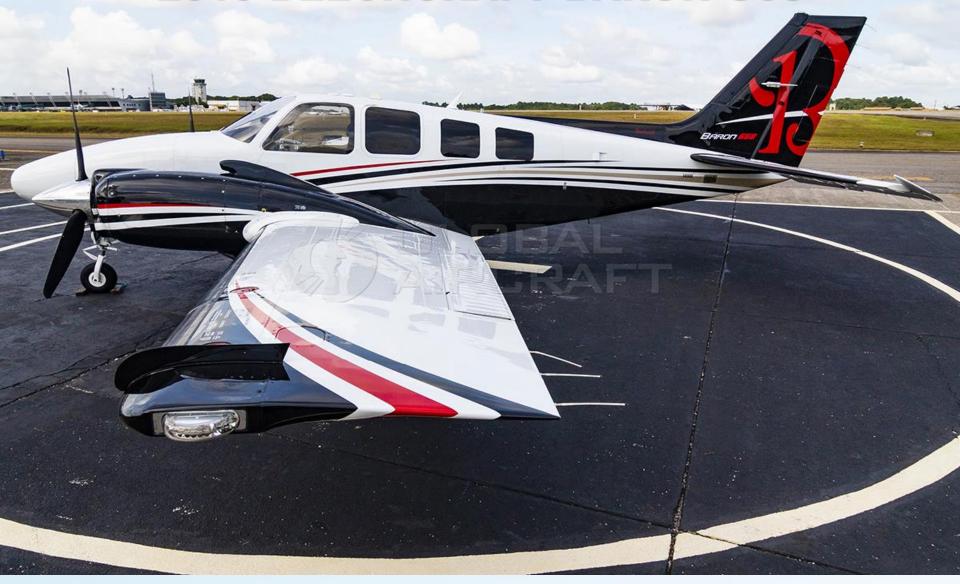

# **2019 BEECHCRAFT BARON G58**

### DESCRIPTION

MODEL: BEECHCRAFT BARON G58

YEAR: 2019

**SN:** TH-2519

AIRFRAME - TTSN: 260 Hours

ENGINES (TSIO 550) - TTSN: 260 Hours / 1,640 Remaining Hours

PROPELLERS - TTSN: 260 Hours

- Aircraft based and registered in Brazil We can deliver worldwide.
- All maintenance current.
- Executive interior configured for 5 passengers (single pilot).
- Equipped w/ Garmin G1000 NXi, ADS-B, Digital A/C, Chartview, SVT etc.
- Like new paint and interior condition.
- No accident or incident history and always kept in hangar.