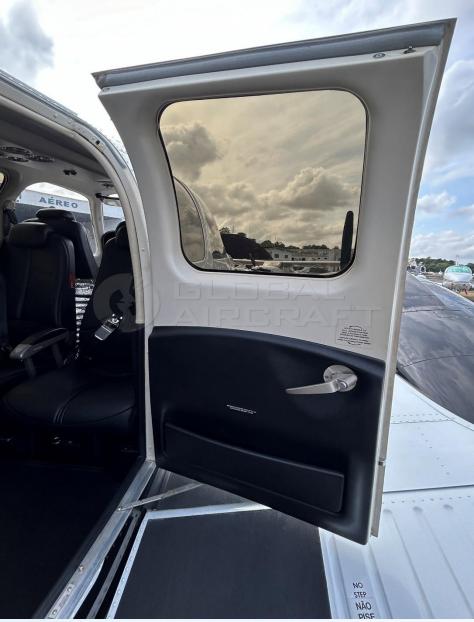

### DESCRIPTION

MODEL: BEECHCRAFT BARON G58

YEAR: 2019

**SN:** TH-2519

AIRFRAME - TTSN: 260 Hours

ENGINES (TSIO 550) - TTSN: 260 Hours / 1,640 Remaining Hours

PROPELLERS - TTSN: 260 Hours

- Aircraft based and registered in Brazil We can deliver worldwide.
- All maintenance current.
- Executive interior configured for 5 passengers (single pilot).
- Equipped w/ Garmin G1000 NXi, ADS-B, Digital A/C, Chartview, SVT etc.
- Like new paint and interior condition.
- No accident or incident history and always kept in hangar.