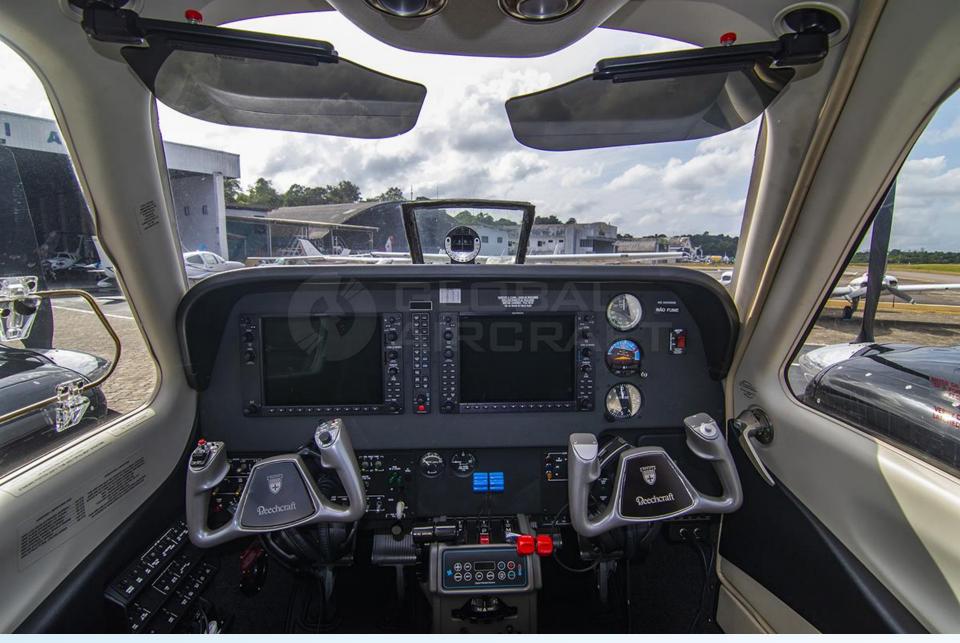

## **AVIONICS & EQUIPMENT**

- GARMIN G1000 NXi Integrated Glass Panel Flight Deck
- Garmin GIA64 WAAS NAV/COM/GPS
- Garmin GMA1360 Audio & Intercom System
- Garmin GDU1050 High Resolution Primary Flight Display
- Garmin GDU1055 High Resolution Multi-Function Display
- Garmin GRS79 Altitude Heading and Reference System
- GTX345R Transponder with ADS-B Traffic In/Out
- Garmin Safe Taxi & FliteCharts & Jeppesen Chartview
- Garmin GWX75 Digital Vertical Profile Color Radar
- Garmin GFC700 Integrated 3-Axis Flight Control System
- Garmin Altitude and Vertical Speed Selector with Yaw Damper
- Garmin GEA71B Engine Indicating System (EIS)
- Orew Alerting System (CAS)
- Standby Attitude / Airspeed / Altimeter Indicator
- Garmin GDL69A XM Weather and Music
- Garmin Synthetic Vision On PFD
- Garmin GTS800 Active Traffic Advisory System Garmin
- TAWS-B
- Digital Air Conditioning