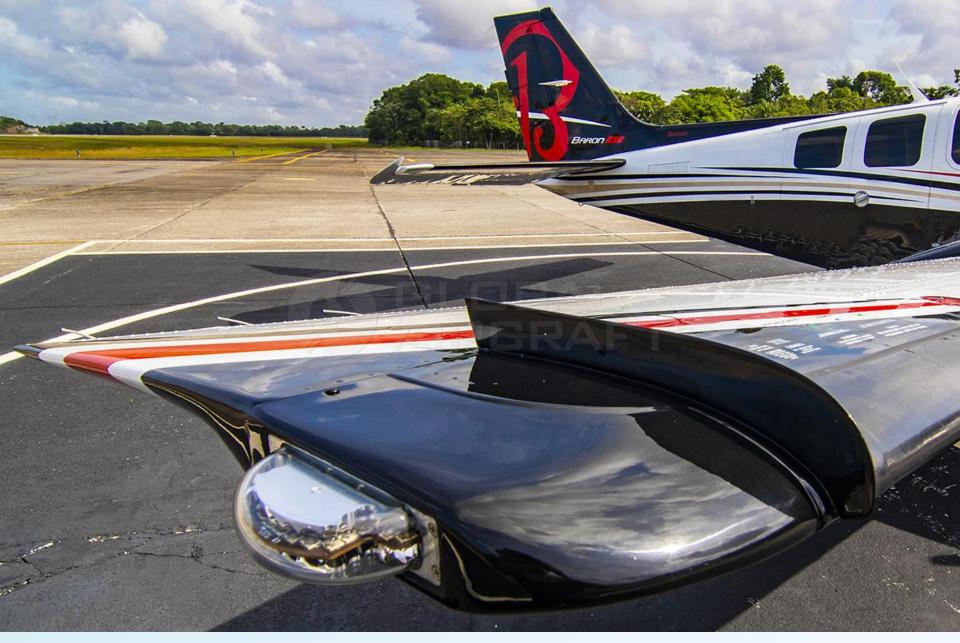

### DESCRIPTION

MODEL: BEECHCRAFT BARON G58

YEAR: 2019

**SN:** TH-2519

AIRFRAME - TTSN: 260 Hours

ENGINES (TSIO 550) - TTSN: 260 Hours / 1,640 Remaining Hours

PROPELLERS - TTSN: 260 Hours

- Aircraft based and registered in Brazil We can deliver worldwide.
- All maintenance current.
- Executive interior configured for 5 passengers (single pilot).
- Equipped w/ Garmin G1000 NXi, ADS-B, Digital A/C, Chartview, SVT etc.
- Like new paint and interior condition.
- No accident or incident history and always kept in hangar.