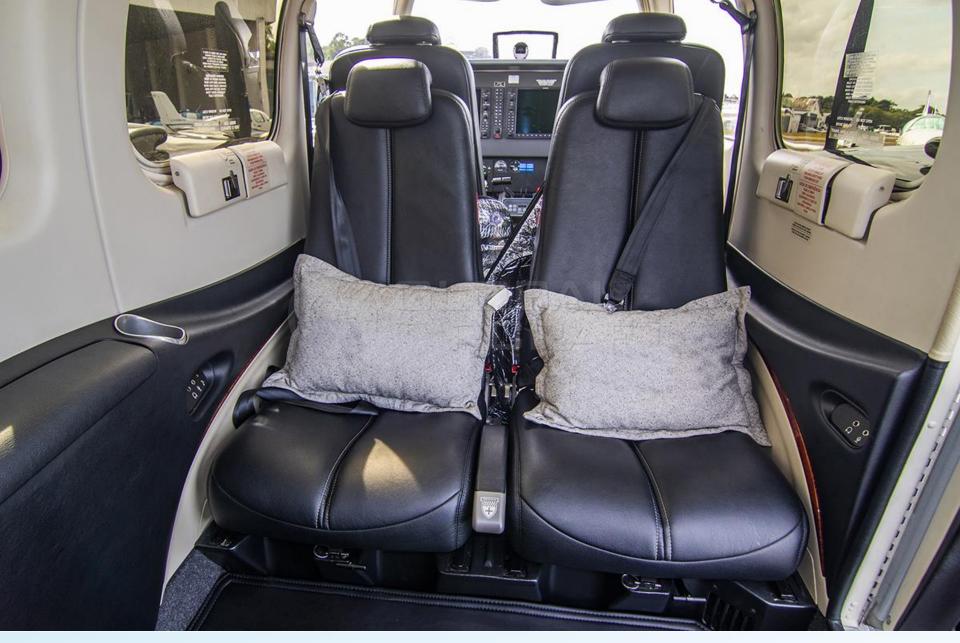

### DESCRIPTION

MODEL: BEECHCRAFT BARON G58

YEAR: 2019

**SN:** TH-2519

AIRFRAME - TTSN: 260 Hours

ENGINES (TSIO 550) - TTSN: 260 Hours / 1,640 Remaining Hours

PROPELLERS - TTSN: 260 Hours

- Aircraft based and registered in Brazil We can deliver worldwide.
- All maintenance current.
- Executive interior configured for 5 passengers (single pilot).
- Equipped w/ Garmin G1000 NXi, ADS-B, Digital A/C, Chartview, SVT etc.
- Like new paint and interior condition.
- No accident or incident history and always kept in hangar.