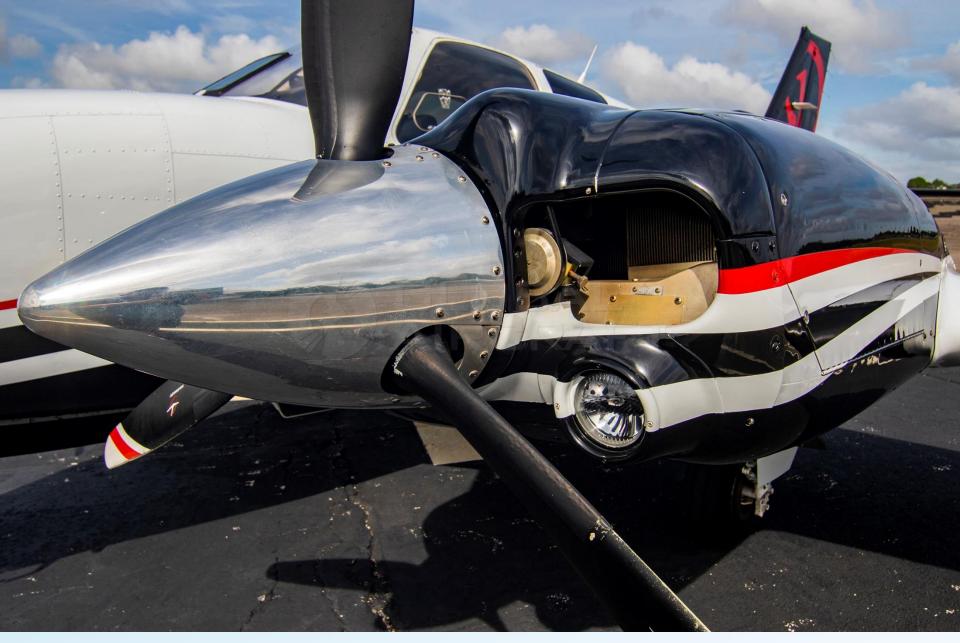

### DESCRIPTION

MODEL: BEECHCRAFT BARON G58

YEAR: 2019

**SN:** TH-2519

AIRFRAME - TTSN: 260 Hours

ENGINES (TSIO 550) - TTSN: 260 Hours / 1,640 Remaining Hours

PROPELLERS - TTSN: 260 Hours

- Aircraft based and registered in Brazil We can deliver worldwide.
- All maintenance current.
- Executive interior configured for 5 passengers (single pilot).
- Equipped w/ Garmin G1000 NXi, ADS-B, Digital A/C, Chartview, SVT etc.
- Like new paint and interior condition.
- No accident or incident history and always kept in hangar.