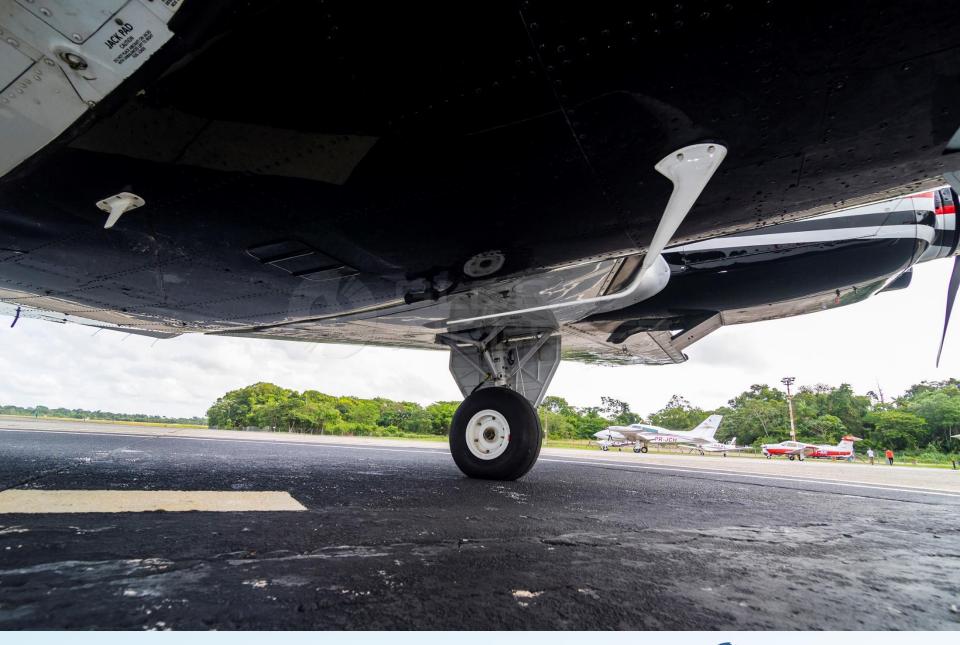

### DESCRIPTION

MODEL: BEECHCRAFT BARON G58

YEAR: 2019

**SN:** TH-2519

AIRFRAME - TTSN: 260 Hours

ENGINES (TSIO 550) - TTSN: 260 Hours / 1,640 Remaining Hours

PROPELLERS - TTSN: 260 Hours

- Aircraft based and registered in Brazil We can deliver worldwide.
- All maintenance current.
- Executive interior configured for 5 passengers (single pilot).
- Equipped w/ Garmin G1000 NXi, ADS-B, Digital A/C, Chartview, SVT etc.
- Like new paint and interior condition.
- No accident or incident history and always kept in hangar.