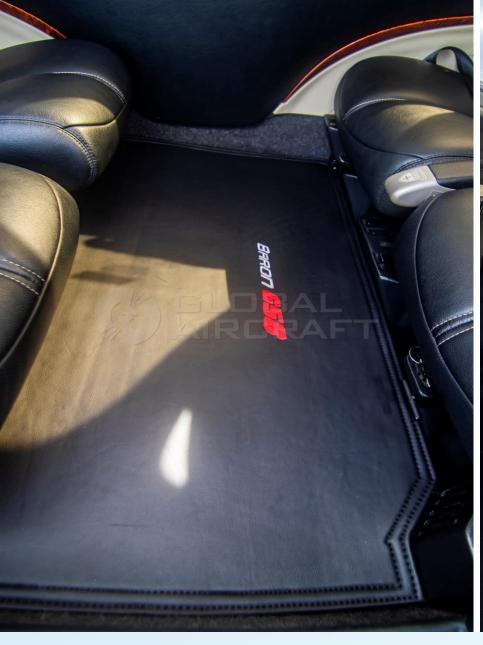

### DESCRIPTION

MODEL: BEECHCRAFT BARON G58

YEAR: 2019

**SN:** TH-2519

AIRFRAME - TTSN: 260 Hours

ENGINES (TSIO 550) - TTSN: 260 Hours / 1,640 Remaining Hours

PROPELLERS - TTSN: 260 Hours

- Aircraft based and registered in Brazil We can deliver worldwide.
- All maintenance current.
- Executive interior configured for 5 passengers (single pilot).
- Equipped w/ Garmin G1000 NXi, ADS-B, Digital A/C, Chartview, SVT etc.
- Like new paint and interior condition.
- No accident or incident history and always kept in hangar.