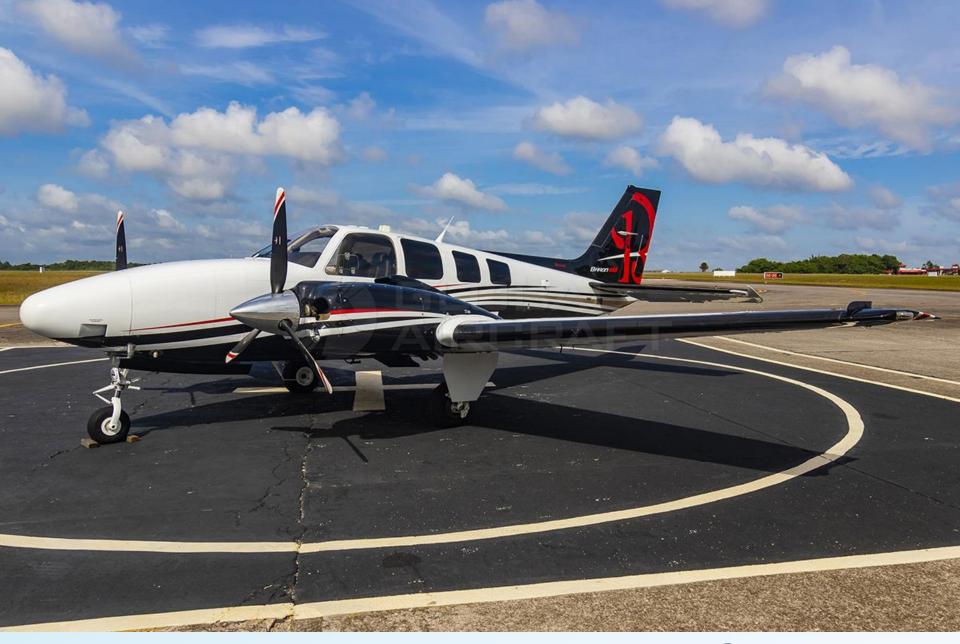

# **2019 BEECHCRAFT BARON G58**

### DESCRIPTION

MODEL: BEECHCRAFT BARON G58

YEAR: 2019

**SN:** TH-2519

AIRFRAME - TTSN: 260 Hours

ENGINES (TSIO 550) - TTSN: 260 Hours / 1,640 Remaining Hours

PROPELLERS - TTSN: 260 Hours

- Aircraft based and registered in Brazil We can deliver worldwide.
- All maintenance current.
- Executive interior configured for 5 passengers (single pilot).
- Equipped w/ Garmin G1000 NXi, ADS-B, Digital A/C, Chartview, SVT etc.
- Like new paint and interior condition.
- No accident or incident history and always kept in hangar.