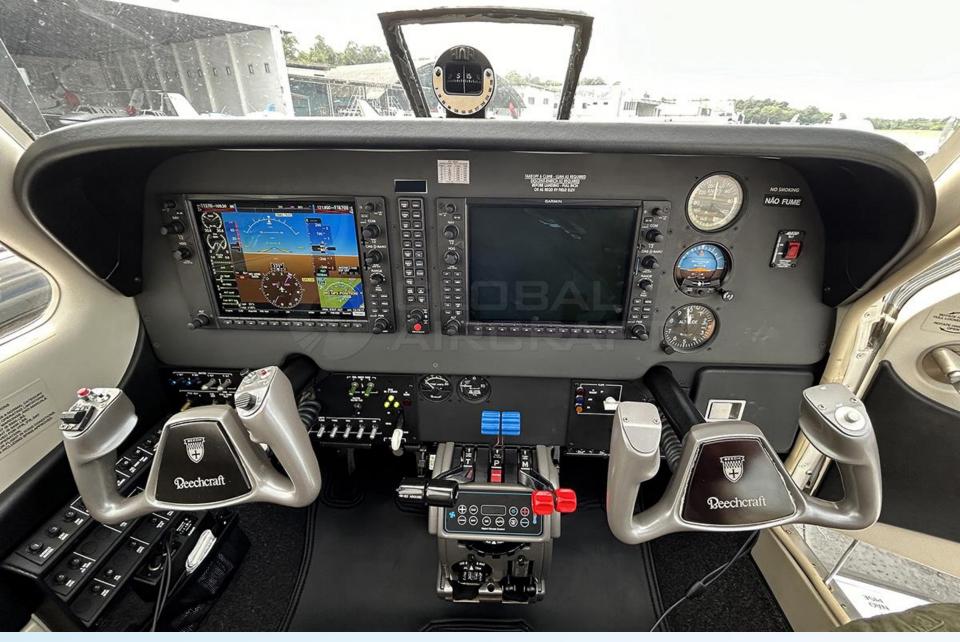

## **AVIONICS & EQUIPMENT**

- GARMIN G1000 NXi Integrated Glass Panel Flight Deck
- Garmin GIA64 WAAS NAV/COM/GPS
- Garmin GMA1360 Audio & Intercom System
- Garmin GDU1050 High Resolution Primary Flight Display
- Garmin GDU1055 High Resolution Multi-Function Display
- Garmin GRS79 Altitude Heading and Reference System
- GTX345R Transponder with ADS-B Traffic In/Out
- Garmin Safe Taxi & FliteCharts & Jeppesen Chartview
- Garmin GWX75 Digital Vertical Profile Color Radar
- Garmin GFC700 Integrated 3-Axis Flight Control System
- Garmin Altitude and Vertical Speed Selector with Yaw Damper
- Garmin GEA71B Engine Indicating System (EIS)
- Orew Alerting System (CAS)
- Standby Attitude / Airspeed / Altimeter Indicator
- Garmin GDL69A XM Weather and Music
- Garmin Synthetic Vision On PFD
- Garmin GTS800 Active Traffic Advisory System Garmin
- TAWS-B
- Digital Air Conditioning