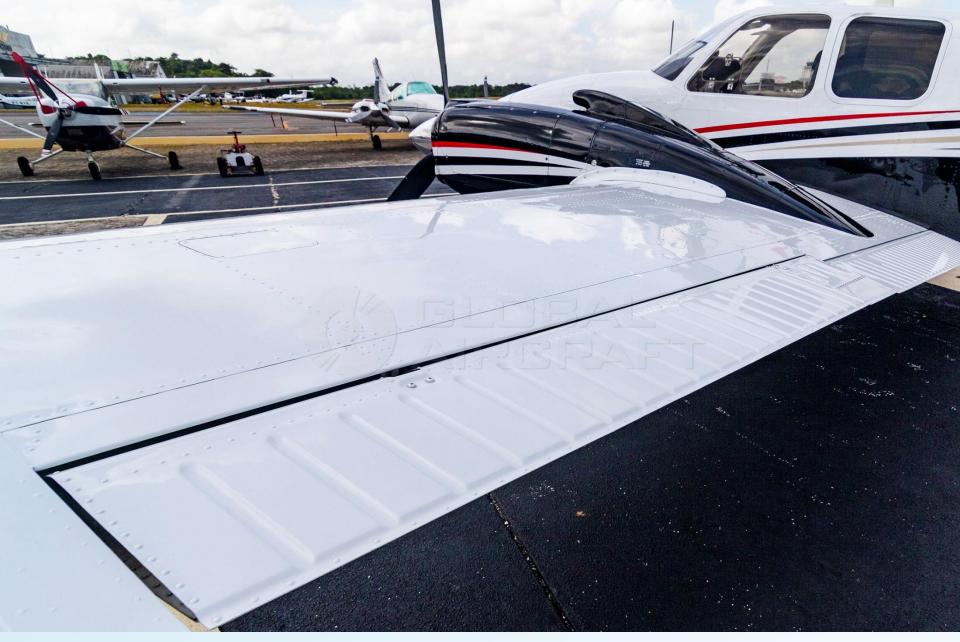

### DESCRIPTION

MODEL: BEECHCRAFT BARON G58

YEAR: 2019

**SN:** TH-2519

AIRFRAME - TTSN: 260 Hours

ENGINES (TSIO 550) - TTSN: 260 Hours / 1,640 Remaining Hours

PROPELLERS - TTSN: 260 Hours

- Aircraft based and registered in Brazil We can deliver worldwide.
- All maintenance current.
- Executive interior configured for 5 passengers (single pilot).
- Equipped w/ Garmin G1000 NXi, ADS-B, Digital A/C, Chartview, SVT etc.
- Like new paint and interior condition.
- No accident or incident history and always kept in hangar.