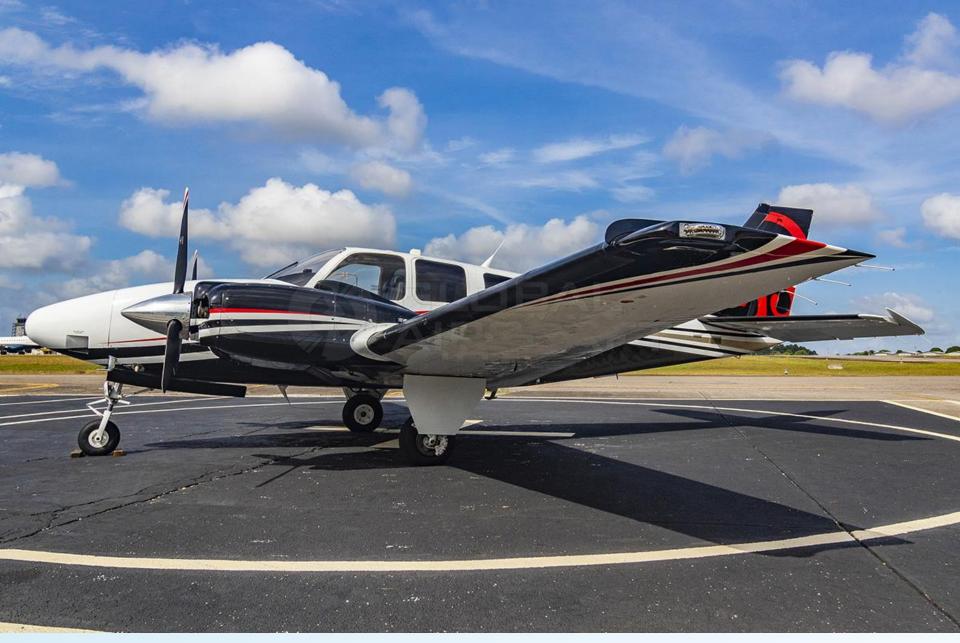

# **2019 BEECHCRAFT BARON G58**

### DESCRIPTION

MODEL: BEECHCRAFT BARON G58

YEAR: 2019

**SN:** TH-2519

AIRFRAME - TTSN: 260 Hours

ENGINES (TSIO 550) - TTSN: 260 Hours / 1,640 Remaining Hours

PROPELLERS - TTSN: 260 Hours

- Aircraft based and registered in Brazil We can deliver worldwide.
- All maintenance current.
- Executive interior configured for 5 passengers (single pilot).
- Equipped w/ Garmin G1000 NXi, ADS-B, Digital A/C, Chartview, SVT etc.
- Like new paint and interior condition.
- No accident or incident history and always kept in hangar.