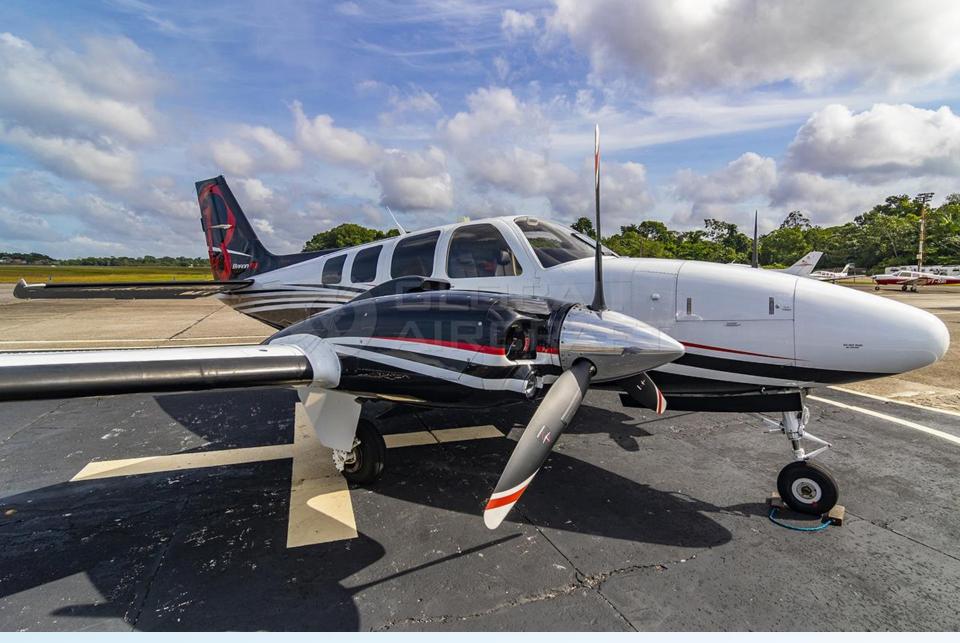

# **2019 BEECHCRAFT BARON G58**

### DESCRIPTION

MODEL: BEECHCRAFT BARON G58

YEAR: 2019

**SN:** TH-2519

AIRFRAME - TTSN: 260 Hours

ENGINES (TSIO 550) - TTSN: 260 Hours / 1,640 Remaining Hours

PROPELLERS - TTSN: 260 Hours

- Aircraft based and registered in Brazil We can deliver worldwide.
- All maintenance current.
- Executive interior configured for 5 passengers (single pilot).
- Equipped w/ Garmin G1000 NXi, ADS-B, Digital A/C, Chartview, SVT etc.
- Like new paint and interior condition.
- No accident or incident history and always kept in hangar.