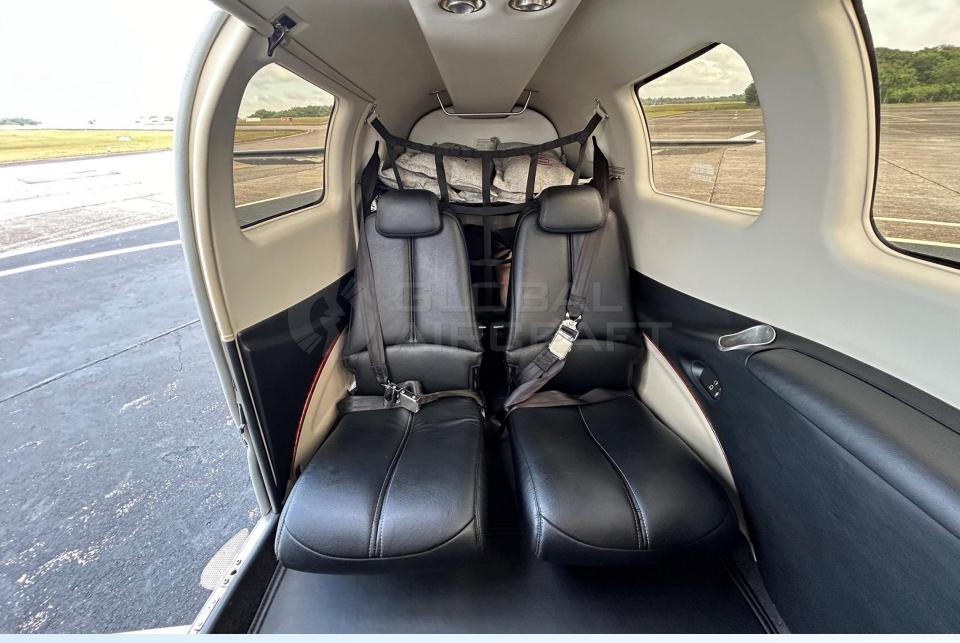

### DESCRIPTION

MODEL: BEECHCRAFT BARON G58

YEAR: 2019

**SN:** TH-2519

AIRFRAME - TTSN: 260 Hours

ENGINES (TSIO 550) - TTSN: 260 Hours / 1,640 Remaining Hours

PROPELLERS - TTSN: 260 Hours

- Aircraft based and registered in Brazil We can deliver worldwide.
- All maintenance current.
- Executive interior configured for 5 passengers (single pilot).
- Equipped w/ Garmin G1000 NXi, ADS-B, Digital A/C, Chartview, SVT etc.
- Like new paint and interior condition.
- No accident or incident history and always kept in hangar.