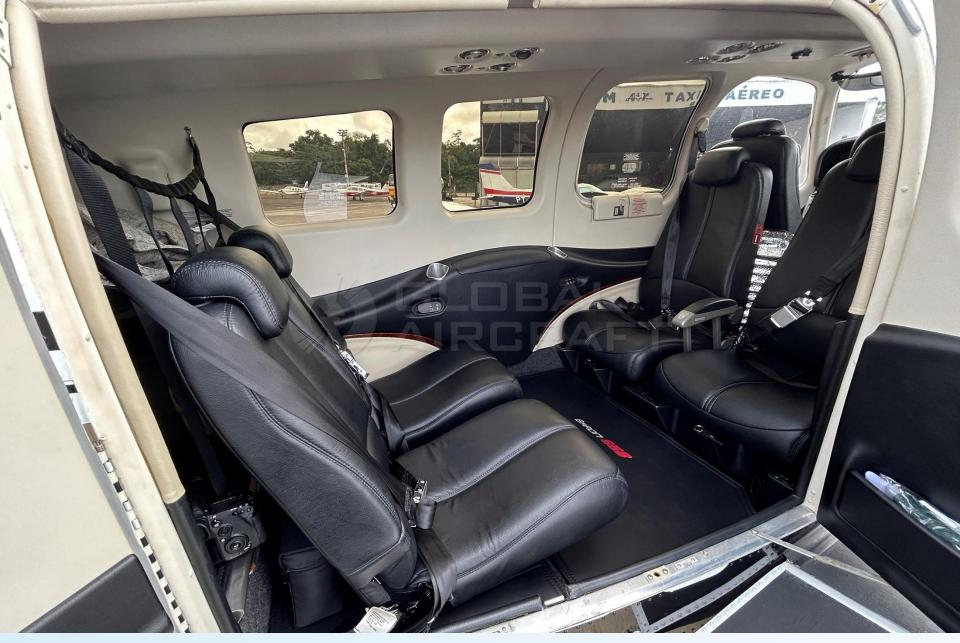

### DESCRIPTION

MODEL: BEECHCRAFT BARON G58

YEAR: 2019

**SN:** TH-2519

AIRFRAME - TTSN: 260 Hours

ENGINES (TSIO 550) - TTSN: 260 Hours / 1,640 Remaining Hours

PROPELLERS - TTSN: 260 Hours

- Aircraft based and registered in Brazil We can deliver worldwide.
- All maintenance current.
- Executive interior configured for 5 passengers (single pilot).
- Equipped w/ Garmin G1000 NXi, ADS-B, Digital A/C, Chartview, SVT etc.
- Like new paint and interior condition.
- No accident or incident history and always kept in hangar.