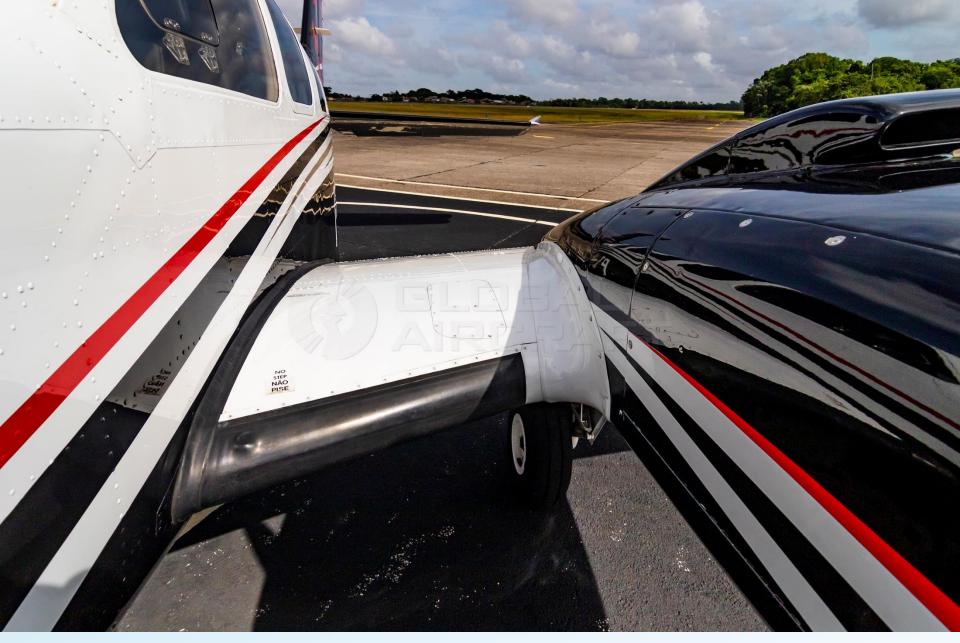

### DESCRIPTION

MODEL: BEECHCRAFT BARON G58

YEAR: 2019

**SN:** TH-2519

AIRFRAME - TTSN: 260 Hours

ENGINES (TSIO 550) - TTSN: 260 Hours / 1,640 Remaining Hours

PROPELLERS - TTSN: 260 Hours

- Aircraft based and registered in Brazil We can deliver worldwide.
- All maintenance current.
- Executive interior configured for 5 passengers (single pilot).
- Equipped w/ Garmin G1000 NXi, ADS-B, Digital A/C, Chartview, SVT etc.
- Like new paint and interior condition.
- No accident or incident history and always kept in hangar.