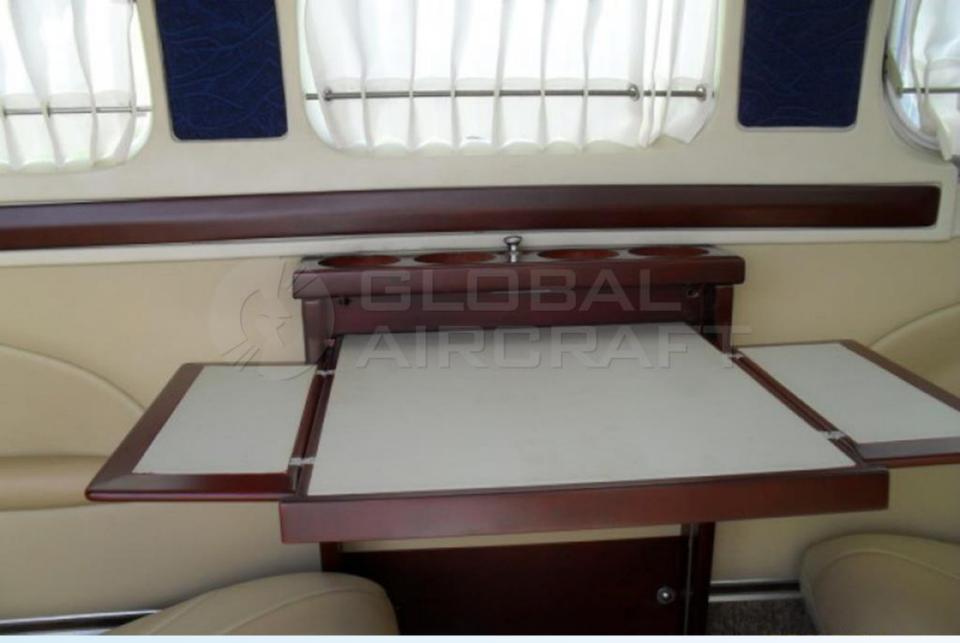

### DESCRIPTION

**MODEL:** BEECHCRAFT BONANZA A36TC

**9 YEAR:** 1981 **SN:** EA-254

AIRFRAME - TTSN: 3,511 Hours

ENGINE (TSIO 520-UB 300HP): 1,317 Remaining Hours

- Aircraft based and registered in Brazil We can deliver worldwide.
- All maintenance current.
- Executive interior configured for 5 passengers + 1 Pilot.
- Like new interior condition.
- No accident or incident history.
- Always kept in hangar.