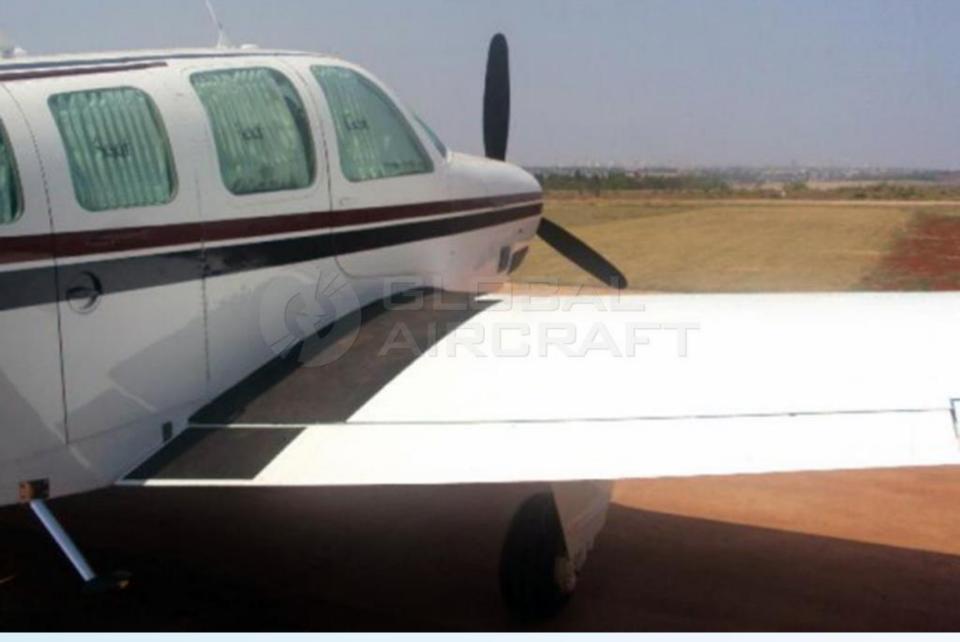

### DESCRIPTION

**MODEL:** BEECHCRAFT BONANZA A36TC

**9 YEAR:** 1981 **SN:** EA-254

AIRFRAME - TTSN: 3,511 Hours

ENGINE (TSIO 520-UB 300HP): 1,317 Remaining Hours

- Aircraft based and registered in Brazil We can deliver worldwide.
- All maintenance current.
- Executive interior configured for 5 passengers + 1 Pilot.
- Like new interior condition.
- No accident or incident history.
- Always kept in hangar.