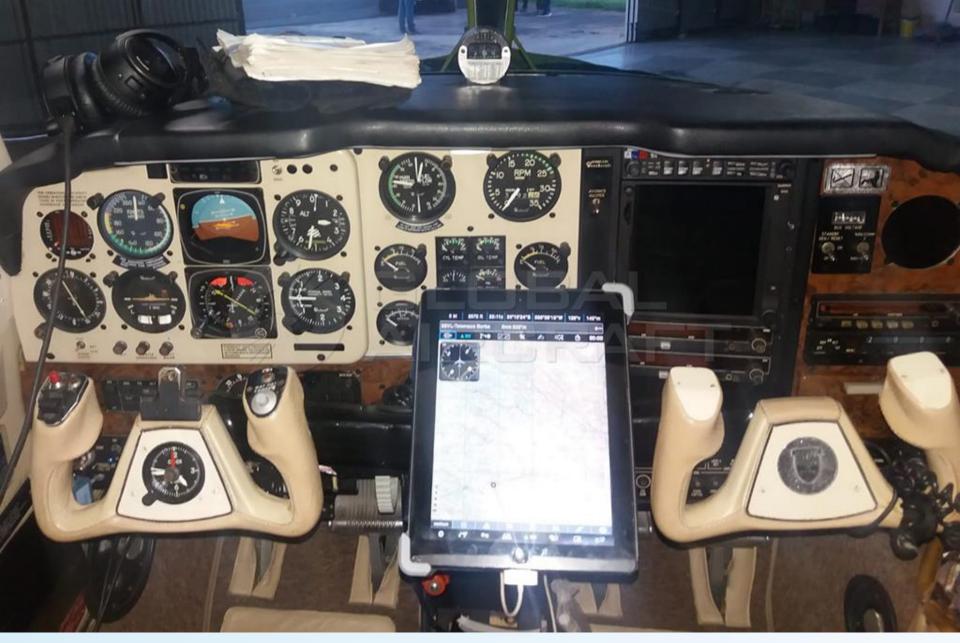

# **AVIONICS & EQUIPMENT**

- Autopilot KFC 200 w/ rollstearing
- Garmin GTN 750
- Stormscope WX10
- Garmin GMA Audio box
- VHF Radios comm
- Compass
- Transponder
- Altimeter
- Aispeed indicator
- Artificial Horizon
- # HSI
- Turn Bank
- Engine Instruments
- Dual controls