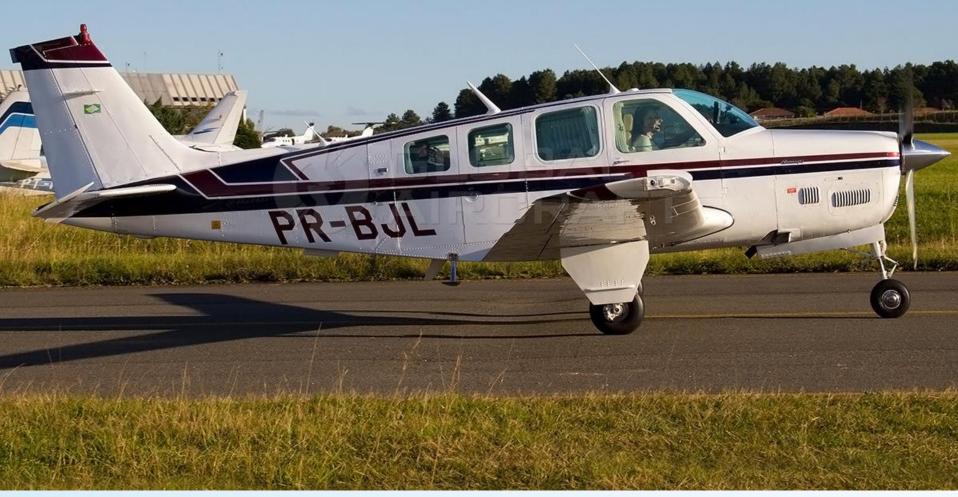

# 1981 BEECHCRAFT BONANZA A36TC

### DESCRIPTION

**MODEL:** BEECHCRAFT BONANZA A36TC

**9 YEAR:** 1981 **SN:** EA-254

AIRFRAME - TTSN: 3,511 Hours

ENGINE (TSIO 520-UB 300HP): 1,317 Remaining Hours

- Aircraft based and registered in Brazil We can deliver worldwide.
- All maintenance current.
- Executive interior configured for 5 passengers + 1 Pilot.
- Like new interior condition.
- No accident or incident history.
- Always kept in hangar.