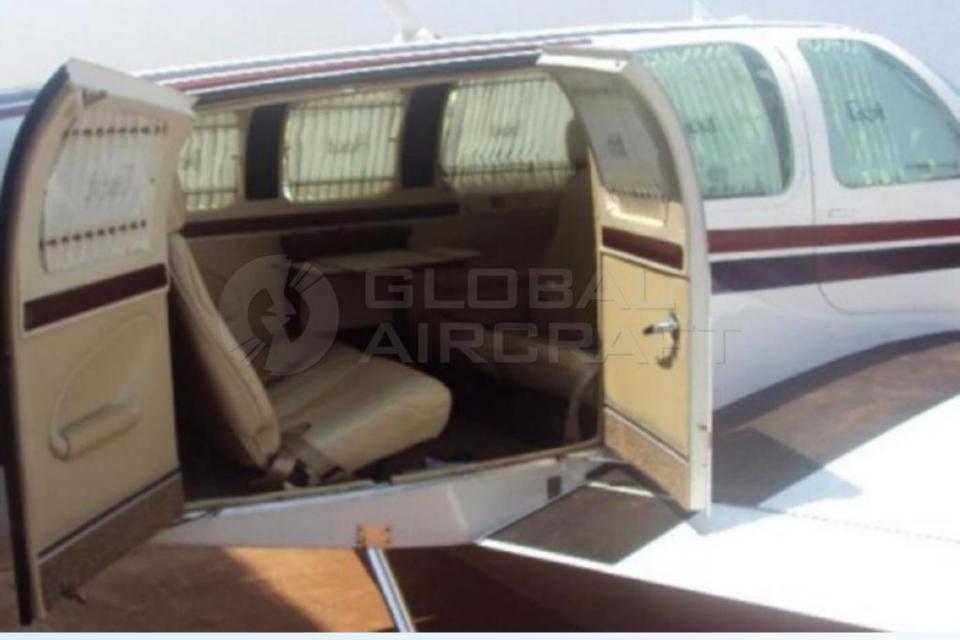

### DESCRIPTION

**MODEL:** BEECHCRAFT BONANZA A36TC

**9 YEAR:** 1981 **SN:** EA-254

AIRFRAME - TTSN: 3,511 Hours

ENGINE (TSIO 520-UB 300HP): 1,317 Remaining Hours

- Aircraft based and registered in Brazil We can deliver worldwide.
- All maintenance current.
- Executive interior configured for 5 passengers + 1 Pilot.
- Like new interior condition.
- No accident or incident history.
- Always kept in hangar.