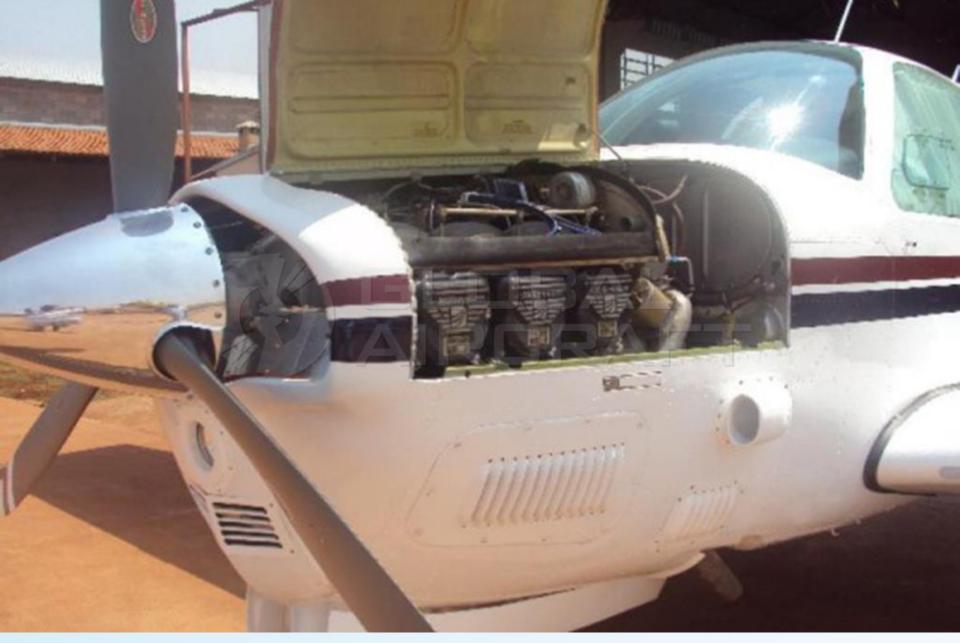

### DESCRIPTION

**MODEL:** BEECHCRAFT BONANZA A36TC

**9 YEAR:** 1981 **SN:** EA-254

AIRFRAME - TTSN: 3,511 Hours

ENGINE (TSIO 520-UB 300HP): 1,317 Remaining Hours

- Aircraft based and registered in Brazil We can deliver worldwide.
- All maintenance current.
- Executive interior configured for 5 passengers + 1 Pilot.
- Like new interior condition.
- No accident or incident history.
- Always kept in hangar.