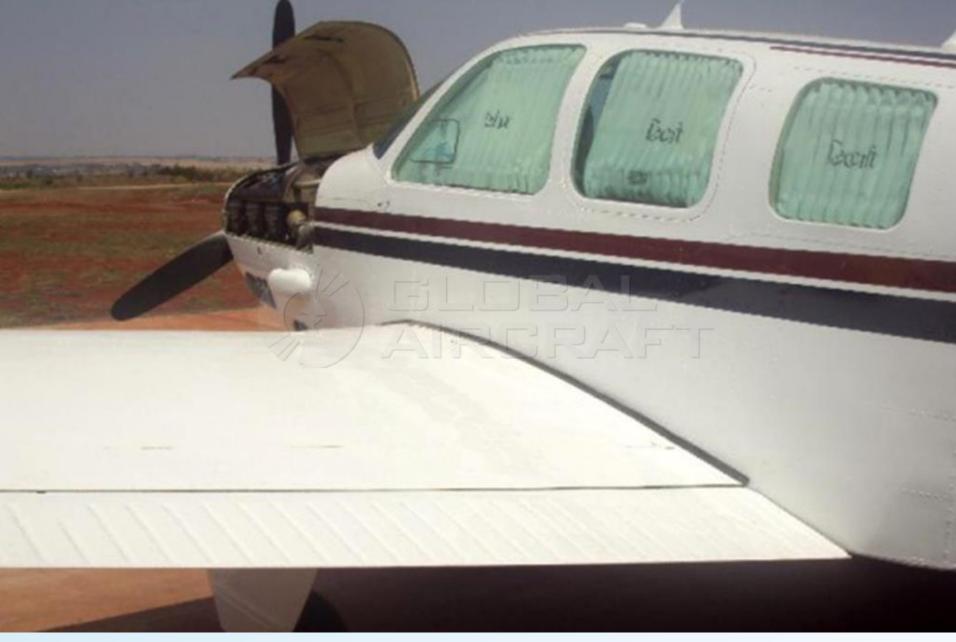

### DESCRIPTION

**MODEL:** BEECHCRAFT BONANZA A36TC

**9 YEAR:** 1981 **SN:** EA-254

AIRFRAME - TTSN: 3,511 Hours

ENGINE (TSIO 520-UB 300HP): 1,317 Remaining Hours

- Aircraft based and registered in Brazil We can deliver worldwide.
- All maintenance current.
- Executive interior configured for 5 passengers + 1 Pilot.
- Like new interior condition.
- No accident or incident history.
- Always kept in hangar.