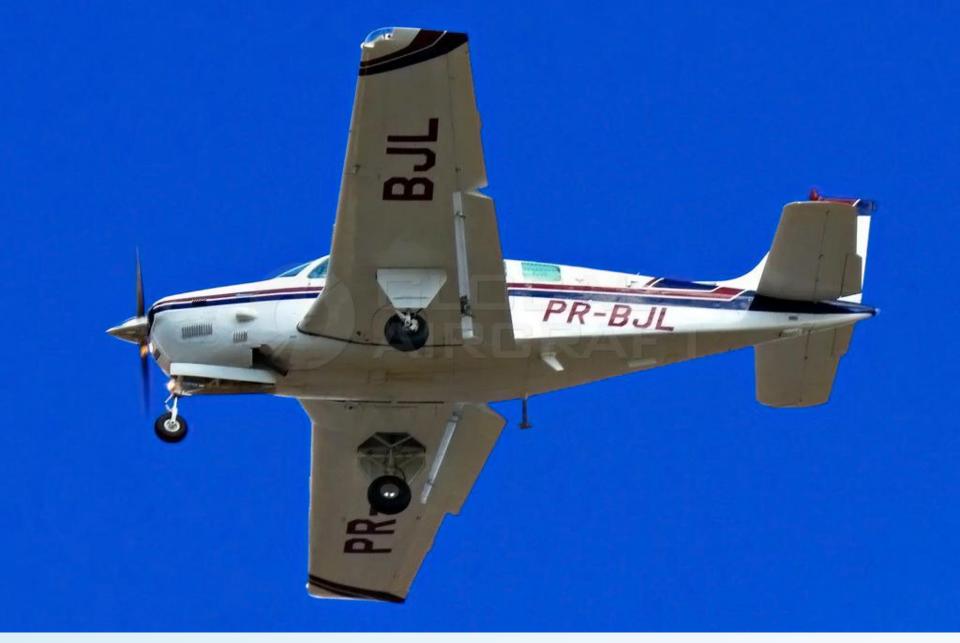

# 1981 BEECHCRAFT BONANZA A36TC

### DESCRIPTION

**MODEL:** BEECHCRAFT BONANZA A36TC

**9 YEAR:** 1981 **SN:** EA-254

AIRFRAME - TTSN: 3,511 Hours

ENGINE (TSIO 520-UB 300HP): 1,317 Remaining Hours

- Aircraft based and registered in Brazil We can deliver worldwide.
- All maintenance current.
- Executive interior configured for 5 passengers + 1 Pilot.
- Like new interior condition.
- No accident or incident history.
- Always kept in hangar.

# **AVIONICS & EQUIPMENT**

- Autopilot KFC 200 w/ rollstearing
- Garmin GTN 750
- Stormscope WX10
- Garmin GMA Audio box
- VHF Radios comm
- Compass
- Transponder
- Altimeter
- Aispeed indicator
- Artificial Horizon
- # HSI
- Turn Bank
- Engine Instruments
- Dual controls