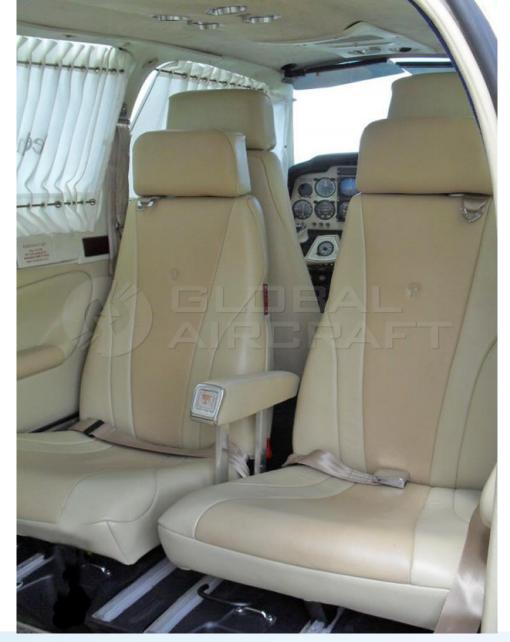

### DESCRIPTION

**MODEL:** BEECHCRAFT BONANZA A36TC

**9 YEAR:** 1981 **SN:** EA-254

AIRFRAME - TTSN: 3,511 Hours

ENGINE (TSIO 520-UB 300HP): 1,317 Remaining Hours

- Aircraft based and registered in Brazil We can deliver worldwide.
- All maintenance current.
- Executive interior configured for 5 passengers + 1 Pilot.
- Like new interior condition.
- No accident or incident history.
- Always kept in hangar.