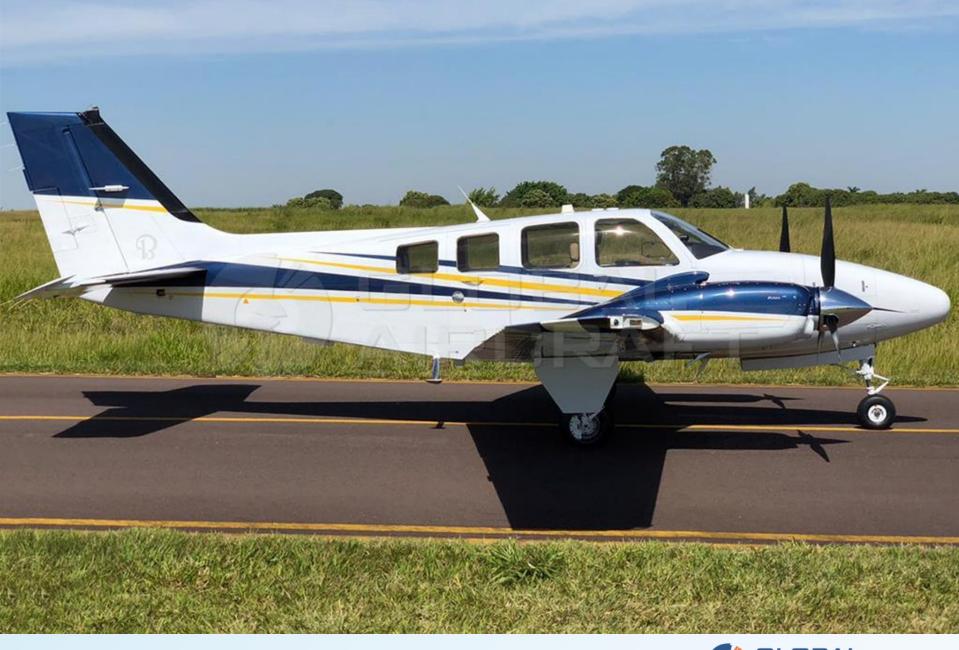

# DESCRIPTION

- **MODEL:** BEECHCRAFT BARON G58
- **YEAR:** 2011
- AIRFRAME TTSN: 1,700 hours
- ENGINES (IO-550) TTSN: 0 hours / 1,900 Hours Remaining
- PROPELLERS TTSN: 1,700 Hours
- Aircraft based and registered in Brazil We can deliver worldwide.
- Installed in 2023.
- Equipped w/ A/C, TCAS, WAAS, TAWS, Chartview, Stormscope, Large Tanks etc.
- Executive interior configured for 5 passengers (Single Pilot).
- Mo accident or incident history.
- Always kept in hangar.