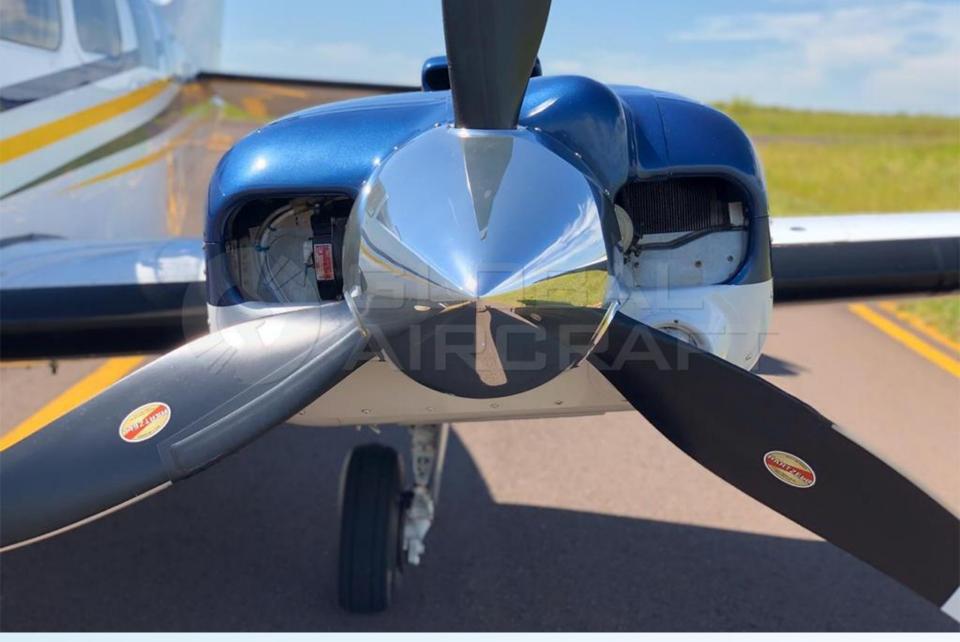

# DESCRIPTION

- **MODEL:** BEECHCRAFT BARON G58
- **YEAR:** 2011
- AIRFRAME TTSN: 1,700 hours
- ENGINES (IO-550) TTSN: 0 hours / 1,900 Hours Remaining
- PROPELLERS TTSN: 1,700 Hours
- Aircraft based and registered in Brazil We can deliver worldwide.
- Installed in 2023.
- Equipped w/ A/C, TCAS, WAAS, TAWS, Chartview, Stormscope, Large Tanks etc.
- Executive interior configured for 5 passengers (Single Pilot).
- Mo accident or incident history.
- Always kept in hangar.

# **AVIONICS & EQUIPMENT**

- PFD / MFD Garmin G1000, 14"
- Single Air Data Computer / AHRS
- Audio Panel GMA1347
- Auto Pilot Garmin GFC 700 / Flight Director
- Transponder Garmin GTX33
- Radar / Skywatch / TCAS
- Ohart View
- TAWS / WAAS / VNAV
- Ingines Monitoring System
- Anti-ice
- Janitrols Cabin Heat System
- Ø Polished Spinners
- Fuel Tank Capacity: 194 US Gal.
- Ø Air Conditioning