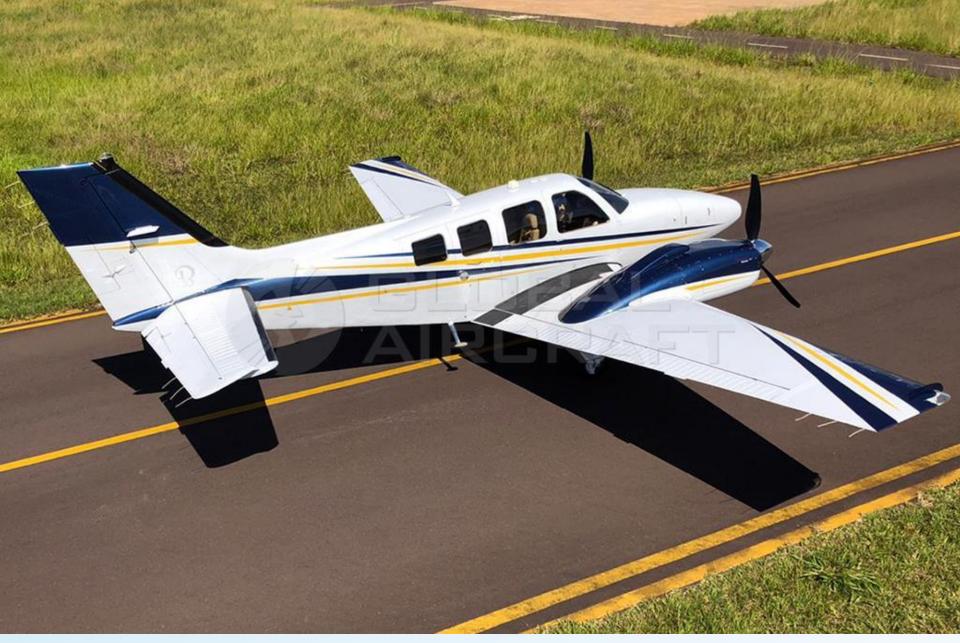

# **2011 BEECHCRAFT BARON G58**

www.globalaircrafts.com | sales@globalaircrafts.com | +1 954 676 4092

# DESCRIPTION

- **MODEL:** BEECHCRAFT BARON G58
- **YEAR:** 2011
- AIRFRAME TTSN: 1,700 hours
- ENGINES (IO-550) TTSN: 0 hours / 1,900 Hours Remaining
- PROPELLERS TTSN: 1,700 Hours
- Aircraft based and registered in Brazil We can deliver worldwide.
- Installed in 2023.
- Equipped w/ A/C, TCAS, WAAS, TAWS, Chartview, Stormscope, Large Tanks etc.
- Executive interior configured for 5 passengers (Single Pilot).
- Mo accident or incident history.
- Always kept in hangar.