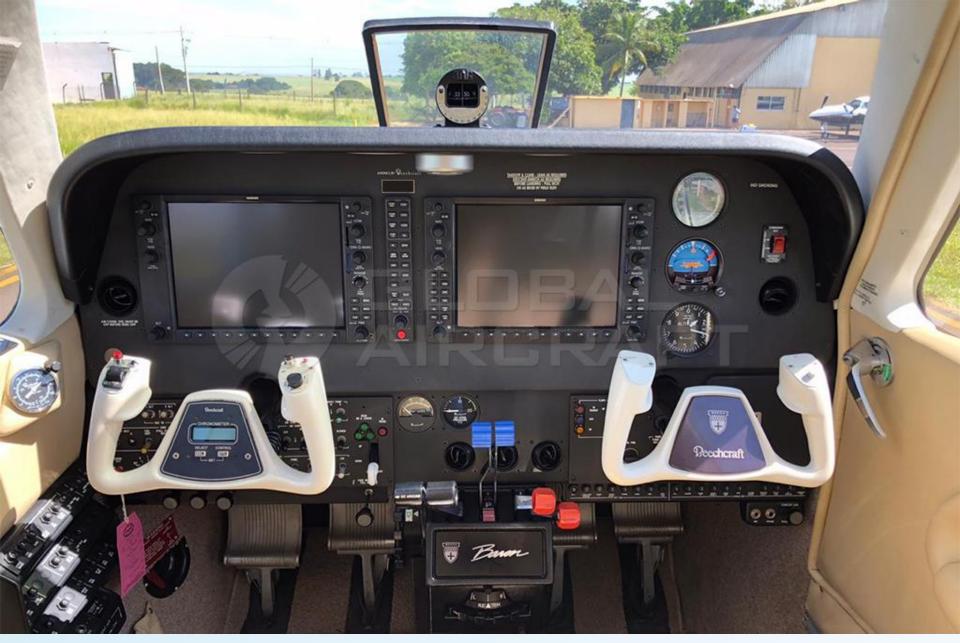

# DESCRIPTION

- **MODEL:** BEECHCRAFT BARON G58
- **YEAR:** 2011
- AIRFRAME TTSN: 1,700 hours
- ENGINES (IO-550) TTSN: 0 hours / 1,900 Hours Remaining
- PROPELLERS TTSN: 1,700 Hours
- Aircraft based and registered in Brazil We can deliver worldwide.
- Installed in 2023.
- Equipped w/ A/C, TCAS, WAAS, TAWS, Chartview, Stormscope, Large Tanks etc.
- Executive interior configured for 5 passengers (Single Pilot).
- Mo accident or incident history.
- Always kept in hangar.

# **AVIONICS & EQUIPMENT**

- PFD / MFD Garmin G1000, 14"
- Single Air Data Computer / AHRS
- Audio Panel GMA1347
- Auto Pilot Garmin GFC 700 / Flight Director
- Transponder Garmin GTX33
- Radar / Skywatch / TCAS
- Ohart View
- TAWS / WAAS / VNAV
- Ingines Monitoring System
- Anti-ice
- Janitrols Cabin Heat System
- Ø Polished Spinners
- Fuel Tank Capacity: 194 US Gal.
- Ø Air Conditioning