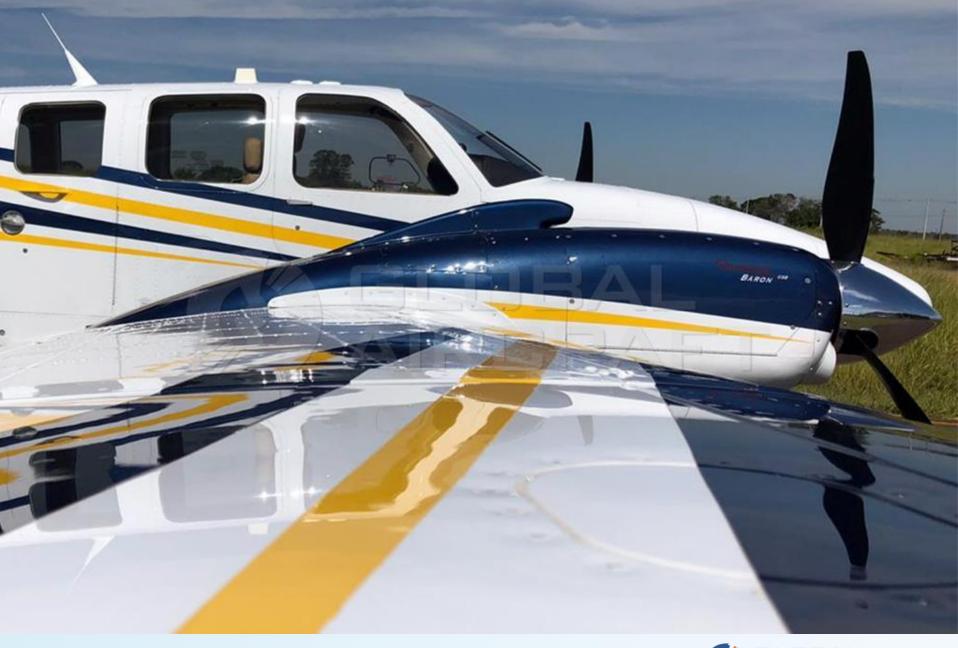

# DESCRIPTION

- **MODEL:** BEECHCRAFT BARON G58
- **YEAR:** 2011
- AIRFRAME TTSN: 1,700 hours
- ENGINES (IO-550) TTSN: 0 hours / 1,900 Hours Remaining
- PROPELLERS TTSN: 1,700 Hours
- Aircraft based and registered in Brazil We can deliver worldwide.
- Installed in 2023.
- Equipped w/ A/C, TCAS, WAAS, TAWS, Chartview, Stormscope, Large Tanks etc.
- Executive interior configured for 5 passengers (Single Pilot).
- Mo accident or incident history.
- Always kept in hangar.

# **AVIONICS & EQUIPMENT**

- PFD / MFD Garmin G1000, 14"
- Single Air Data Computer / AHRS
- Audio Panel GMA1347
- Auto Pilot Garmin GFC 700 / Flight Director
- Transponder Garmin GTX33
- Radar / Skywatch / TCAS
- Ohart View
- TAWS / WAAS / VNAV
- Ingines Monitoring System
- Anti-ice
- Janitrols Cabin Heat System
- Ø Polished Spinners
- Fuel Tank Capacity: 194 US Gal.
- Ø Air Conditioning