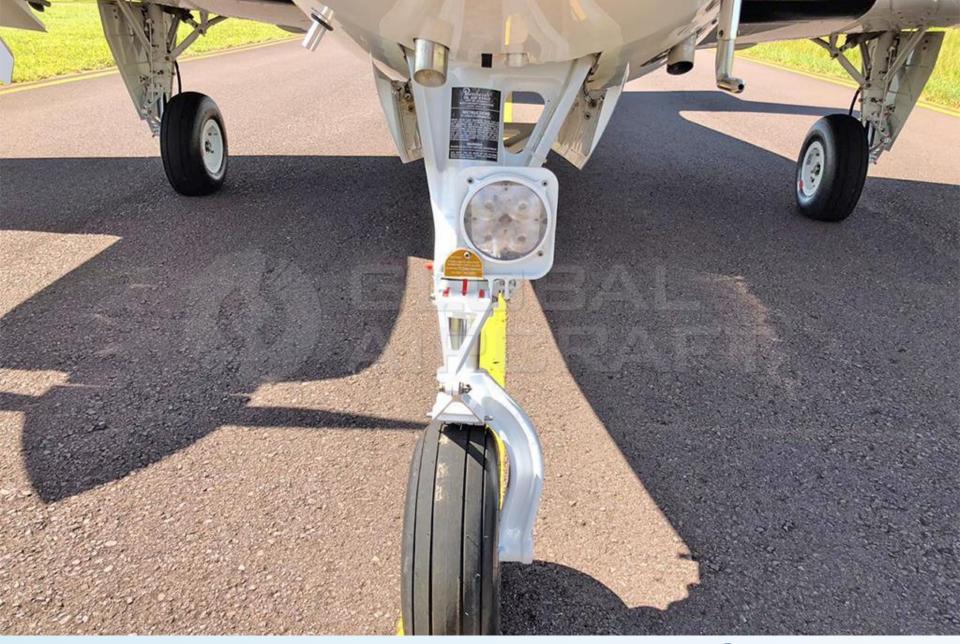

# DESCRIPTION

- **MODEL:** BEECHCRAFT BARON G58
- **YEAR:** 2011
- AIRFRAME TTSN: 1,700 hours
- ENGINES (IO-550) TTSN: 0 hours / 1,900 Hours Remaining
- PROPELLERS TTSN: 1,700 Hours
- Aircraft based and registered in Brazil We can deliver worldwide.
- Installed in 2023.
- Equipped w/ A/C, TCAS, WAAS, TAWS, Chartview, Stormscope, Large Tanks etc.
- Executive interior configured for 5 passengers (Single Pilot).
- Mo accident or incident history.
- Always kept in hangar.