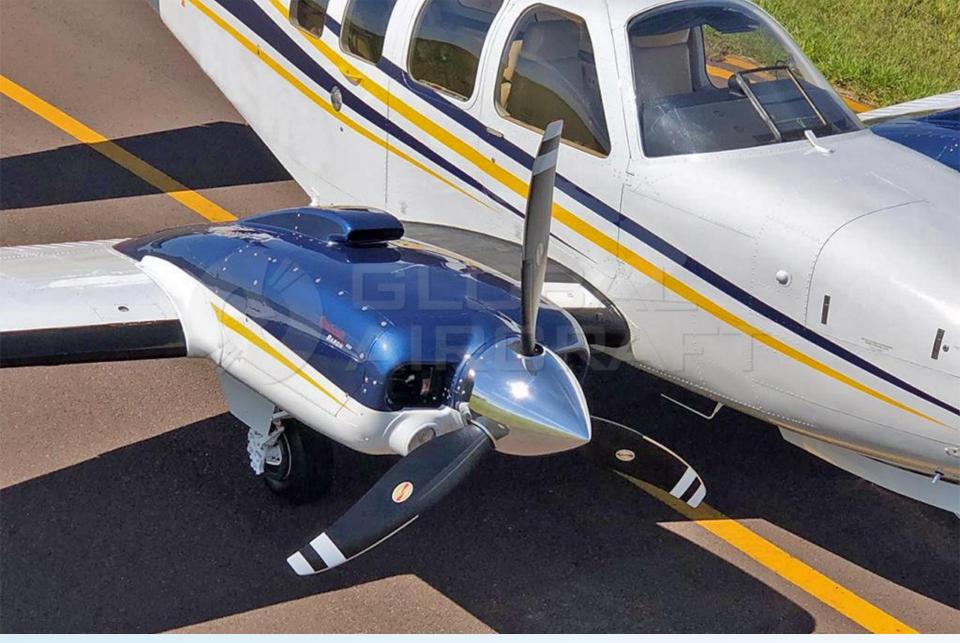

# DESCRIPTION

- **MODEL:** BEECHCRAFT BARON G58
- **YEAR:** 2011
- AIRFRAME TTSN: 1,700 hours
- ENGINES (IO-550) TTSN: 0 hours / 1,900 Hours Remaining
- PROPELLERS TTSN: 1,700 Hours
- Aircraft based and registered in Brazil We can deliver worldwide.
- Installed in 2023.
- Equipped w/ A/C, TCAS, WAAS, TAWS, Chartview, Stormscope, Large Tanks etc.
- Executive interior configured for 5 passengers (Single Pilot).
- Mo accident or incident history.
- Always kept in hangar.

# **AVIONICS & EQUIPMENT**

- PFD / MFD Garmin G1000, 14"
- Single Air Data Computer / AHRS
- Audio Panel GMA1347
- Auto Pilot Garmin GFC 700 / Flight Director
- Transponder Garmin GTX33
- Radar / Skywatch / TCAS
- Ohart View
- TAWS / WAAS / VNAV
- Ingines Monitoring System
- Anti-ice
- Janitrols Cabin Heat System
- Ø Polished Spinners
- Fuel Tank Capacity: 194 US Gal.
- Ø Air Conditioning