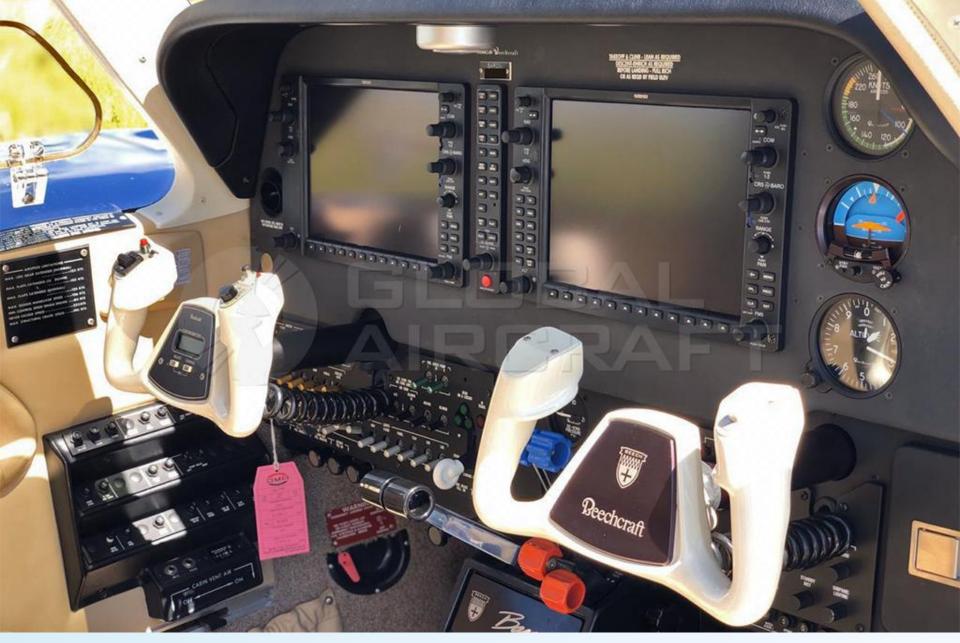

# DESCRIPTION

- **MODEL:** BEECHCRAFT BARON G58
- **YEAR:** 2011
- AIRFRAME TTSN: 1,700 hours
- ENGINES (IO-550) TTSN: 0 hours / 1,900 Hours Remaining
- PROPELLERS TTSN: 1,700 Hours
- Aircraft based and registered in Brazil We can deliver worldwide.
- Installed in 2023.
- Equipped w/ A/C, TCAS, WAAS, TAWS, Chartview, Stormscope, Large Tanks etc.
- Executive interior configured for 5 passengers (Single Pilot).
- Mo accident or incident history.
- Always kept in hangar.

# **AVIONICS & EQUIPMENT**

- PFD / MFD Garmin G1000, 14"
- Single Air Data Computer / AHRS
- Audio Panel GMA1347
- Auto Pilot Garmin GFC 700 / Flight Director
- Transponder Garmin GTX33
- Radar / Skywatch / TCAS
- Ohart View
- TAWS / WAAS / VNAV
- Ingines Monitoring System
- Anti-ice
- Janitrols Cabin Heat System
- Ø Polished Spinners
- Fuel Tank Capacity: 194 US Gal.
- Ø Air Conditioning