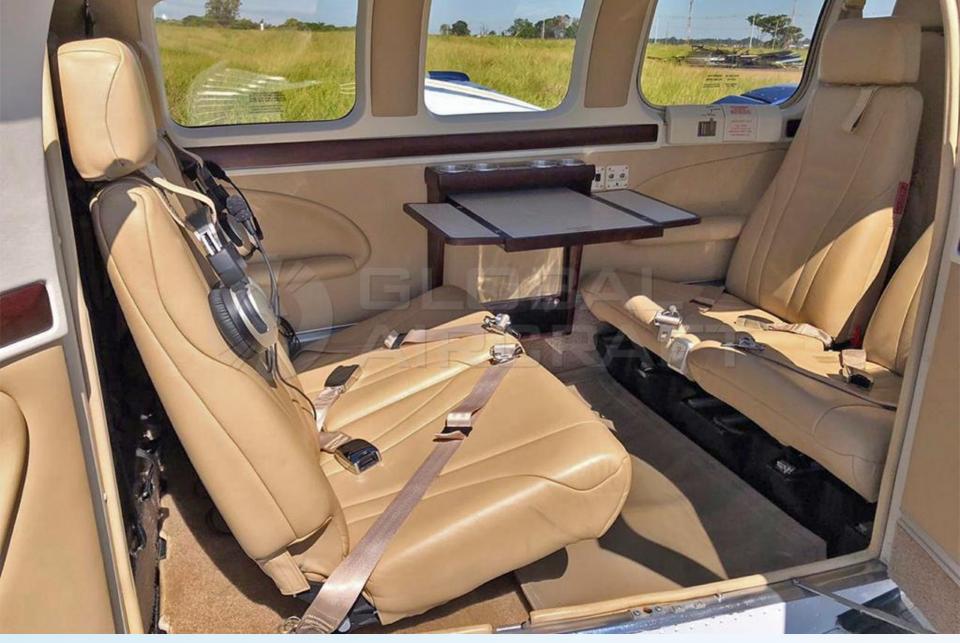

# DESCRIPTION

- **MODEL:** BEECHCRAFT BARON G58
- **YEAR:** 2011
- AIRFRAME TTSN: 1,700 hours
- ENGINES (IO-550) TTSN: 0 hours / 1,900 Hours Remaining
- PROPELLERS TTSN: 1,700 Hours
- Aircraft based and registered in Brazil We can deliver worldwide.
- Installed in 2023.
- Equipped w/ A/C, TCAS, WAAS, TAWS, Chartview, Stormscope, Large Tanks etc.
- Executive interior configured for 5 passengers (Single Pilot).
- Mo accident or incident history.
- Always kept in hangar.