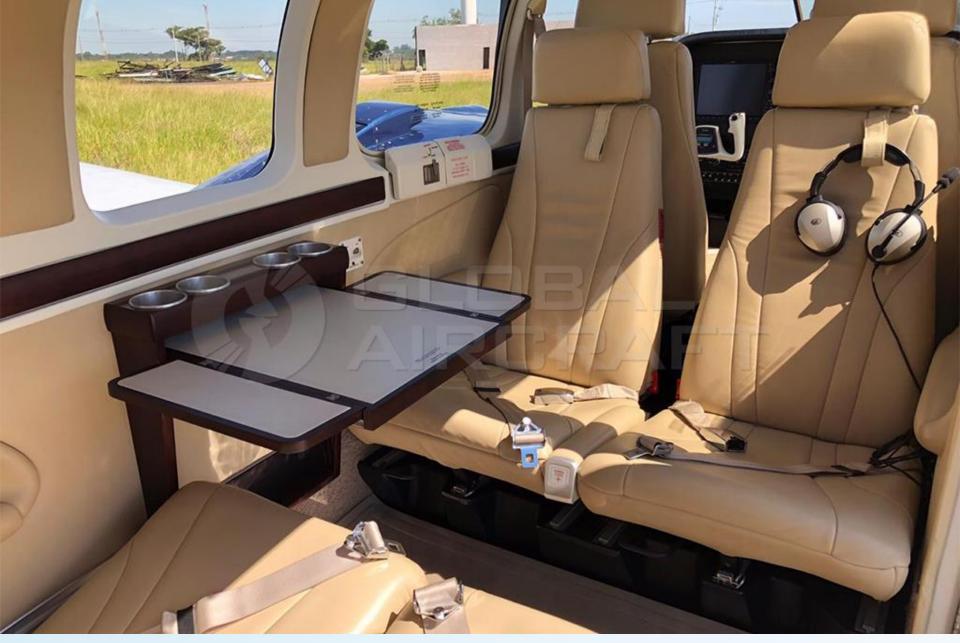

# DESCRIPTION

- **MODEL:** BEECHCRAFT BARON G58
- **YEAR:** 2011
- AIRFRAME TTSN: 1,700 hours
- ENGINES (IO-550) TTSN: 0 hours / 1,900 Hours Remaining
- PROPELLERS TTSN: 1,700 Hours
- Aircraft based and registered in Brazil We can deliver worldwide.
- Installed in 2023.
- Equipped w/ A/C, TCAS, WAAS, TAWS, Chartview, Stormscope, Large Tanks etc.
- Executive interior configured for 5 passengers (Single Pilot).
- Mo accident or incident history.
- Always kept in hangar.

# **AVIONICS & EQUIPMENT**

- PFD / MFD Garmin G1000, 14"
- Single Air Data Computer / AHRS
- Audio Panel GMA1347
- Auto Pilot Garmin GFC 700 / Flight Director
- Transponder Garmin GTX33
- Radar / Skywatch / TCAS
- Ohart View
- TAWS / WAAS / VNAV
- Ingines Monitoring System
- Anti-ice
- Janitrols Cabin Heat System
- Ø Polished Spinners
- Fuel Tank Capacity: 194 US Gal.
- Ø Air Conditioning