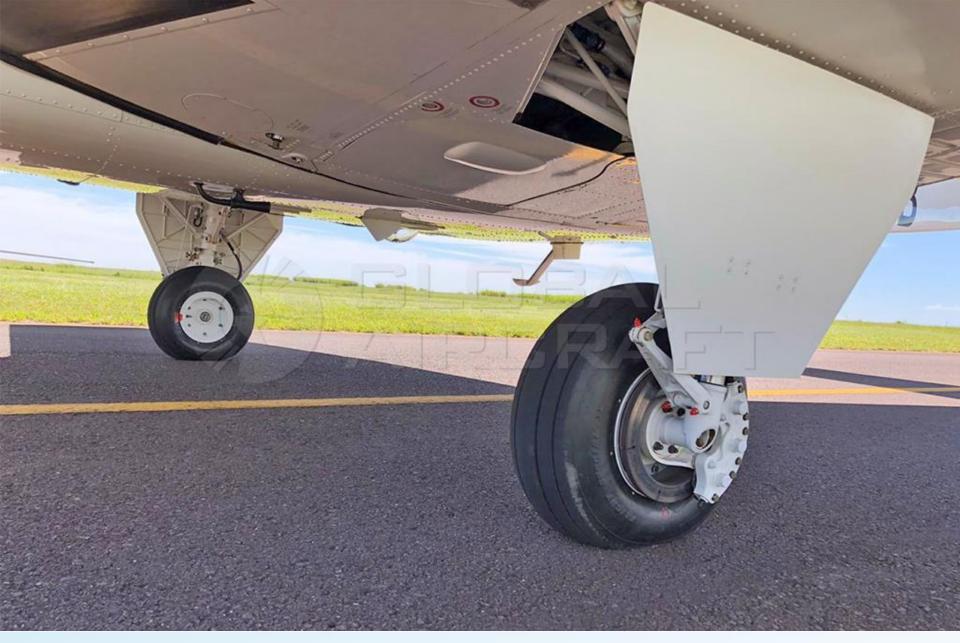

# DESCRIPTION

- **MODEL:** BEECHCRAFT BARON G58
- **YEAR:** 2011
- AIRFRAME TTSN: 1,700 hours
- ENGINES (IO-550) TTSN: 0 hours / 1,900 Hours Remaining
- PROPELLERS TTSN: 1,700 Hours
- Aircraft based and registered in Brazil We can deliver worldwide.
- Installed in 2023.
- Equipped w/ A/C, TCAS, WAAS, TAWS, Chartview, Stormscope, Large Tanks etc.
- Executive interior configured for 5 passengers (Single Pilot).
- Mo accident or incident history.
- Always kept in hangar.