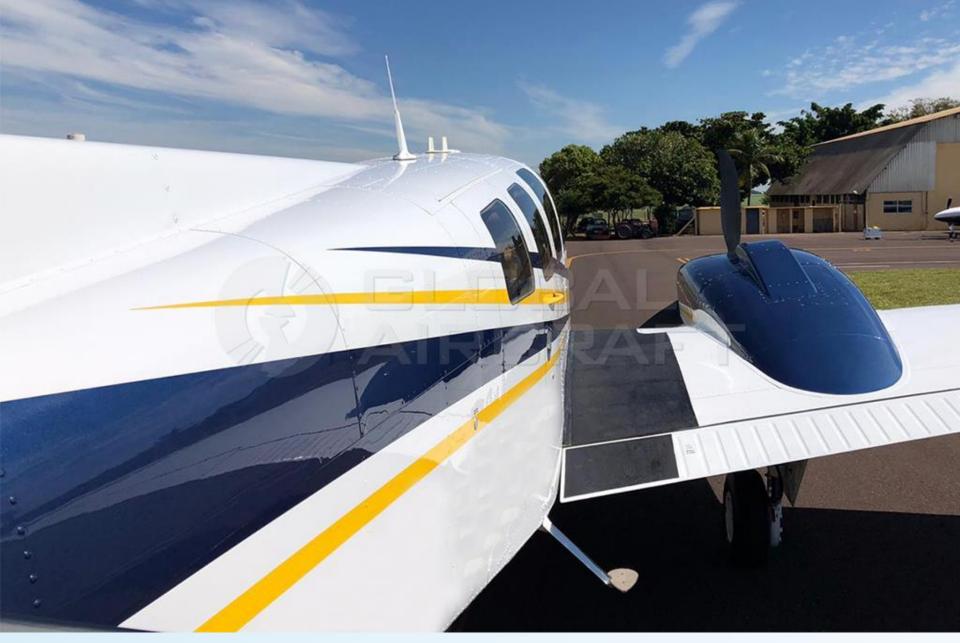

# DESCRIPTION

- **MODEL:** BEECHCRAFT BARON G58
- **YEAR:** 2011
- AIRFRAME TTSN: 1,700 hours
- ENGINES (IO-550) TTSN: 0 hours / 1,900 Hours Remaining
- PROPELLERS TTSN: 1,700 Hours
- Aircraft based and registered in Brazil We can deliver worldwide.
- Installed in 2023.
- Equipped w/ A/C, TCAS, WAAS, TAWS, Chartview, Stormscope, Large Tanks etc.
- Executive interior configured for 5 passengers (Single Pilot).
- Mo accident or incident history.
- Always kept in hangar.

# **AVIONICS & EQUIPMENT**

- PFD / MFD Garmin G1000, 14"
- Single Air Data Computer / AHRS
- Audio Panel GMA1347
- Auto Pilot Garmin GFC 700 / Flight Director
- Transponder Garmin GTX33
- Radar / Skywatch / TCAS
- Ohart View
- TAWS / WAAS / VNAV
- Ingines Monitoring System
- Anti-ice
- Janitrols Cabin Heat System
- Ø Polished Spinners
- Fuel Tank Capacity: 194 US Gal.
- Ø Air Conditioning