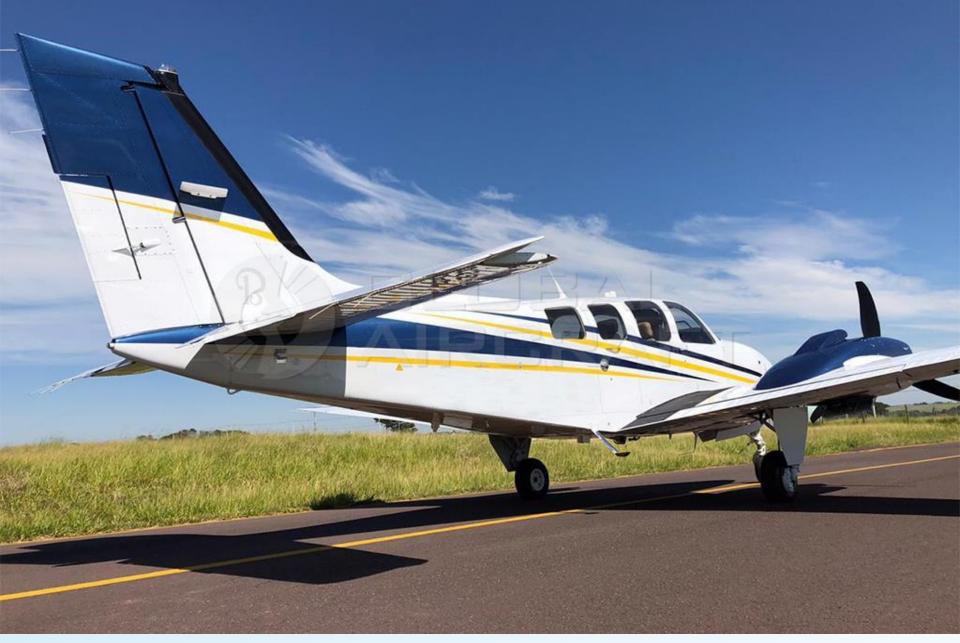

# DESCRIPTION

- **MODEL:** BEECHCRAFT BARON G58
- **YEAR:** 2011
- AIRFRAME TTSN: 1,700 hours
- ENGINES (IO-550) TTSN: 0 hours / 1,900 Hours Remaining
- PROPELLERS TTSN: 1,700 Hours
- Aircraft based and registered in Brazil We can deliver worldwide.
- Installed in 2023.
- Equipped w/ A/C, TCAS, WAAS, TAWS, Chartview, Stormscope, Large Tanks etc.
- Executive interior configured for 5 passengers (Single Pilot).
- Mo accident or incident history.
- Always kept in hangar.