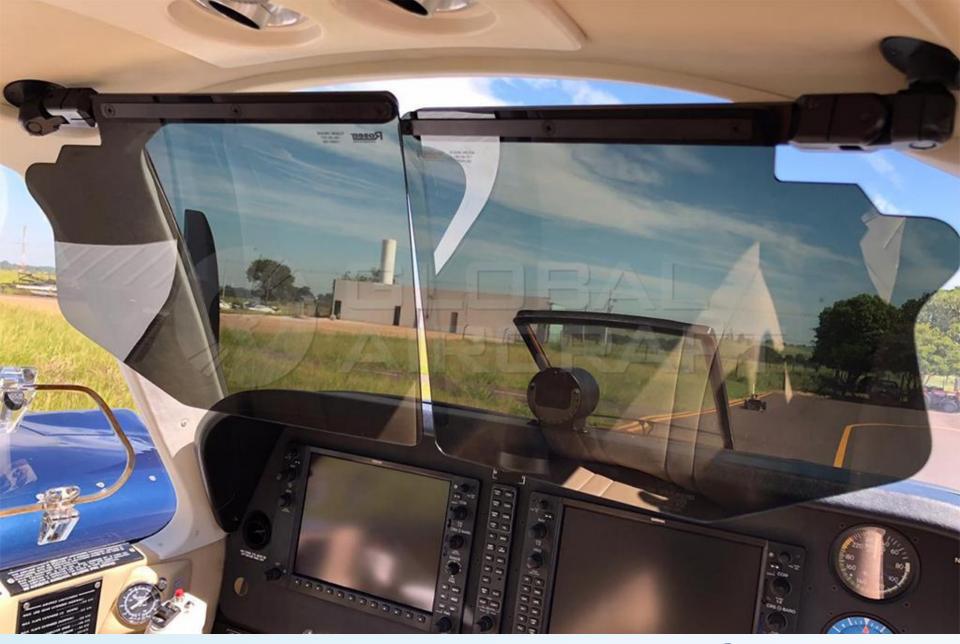

# DESCRIPTION

- **MODEL:** BEECHCRAFT BARON G58
- **YEAR:** 2011
- AIRFRAME TTSN: 1,700 hours
- ENGINES (IO-550) TTSN: 0 hours / 1,900 Hours Remaining
- PROPELLERS TTSN: 1,700 Hours
- Aircraft based and registered in Brazil We can deliver worldwide.
- Installed in 2023.
- Equipped w/ A/C, TCAS, WAAS, TAWS, Chartview, Stormscope, Large Tanks etc.
- Executive interior configured for 5 passengers (Single Pilot).
- Mo accident or incident history.
- Always kept in hangar.

# **AVIONICS & EQUIPMENT**

- PFD / MFD Garmin G1000, 14"
- Single Air Data Computer / AHRS
- Audio Panel GMA1347
- Auto Pilot Garmin GFC 700 / Flight Director
- Transponder Garmin GTX33
- Radar / Skywatch / TCAS
- Ohart View
- TAWS / WAAS / VNAV
- Ingines Monitoring System
- Anti-ice
- Janitrols Cabin Heat System
- Ø Polished Spinners
- Fuel Tank Capacity: 194 US Gal.
- Ø Air Conditioning