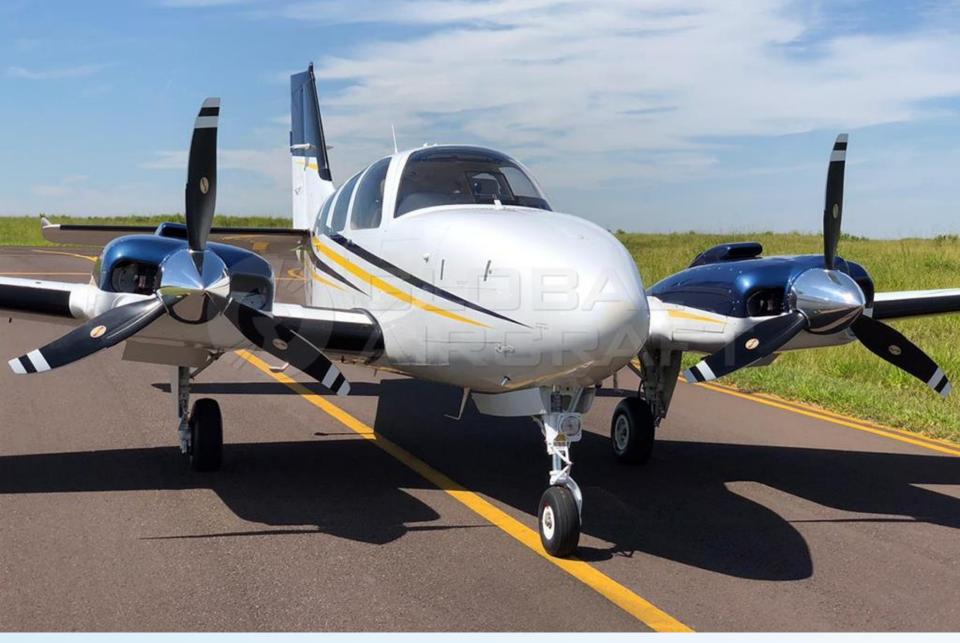

# **2011 BEECHCRAFT BARON G58**

www.globalaircrafts.com | sales@globalaircrafts.com | +1 954 676 4092

# DESCRIPTION

- **MODEL:** BEECHCRAFT BARON G58
- **YEAR:** 2011
- AIRFRAME TTSN: 1,700 hours
- ENGINES (IO-550) TTSN: 0 hours / 1,900 Hours Remaining
- PROPELLERS TTSN: 1,700 Hours
- Aircraft based and registered in Brazil We can deliver worldwide.
- Installed in 2023.
- Equipped w/ A/C, TCAS, WAAS, TAWS, Chartview, Stormscope, Large Tanks etc.
- Executive interior configured for 5 passengers (Single Pilot).
- Mo accident or incident history.
- Always kept in hangar.

# **AVIONICS & EQUIPMENT**

- PFD / MFD Garmin G1000, 14"
- Single Air Data Computer / AHRS
- Audio Panel GMA1347
- Auto Pilot Garmin GFC 700 / Flight Director
- Transponder Garmin GTX33
- Radar / Skywatch / TCAS
- Ohart View
- TAWS / WAAS / VNAV
- Ingines Monitoring System
- Anti-ice
- Janitrols Cabin Heat System
- Ø Polished Spinners
- Fuel Tank Capacity: 194 US Gal.
- Ø Air Conditioning