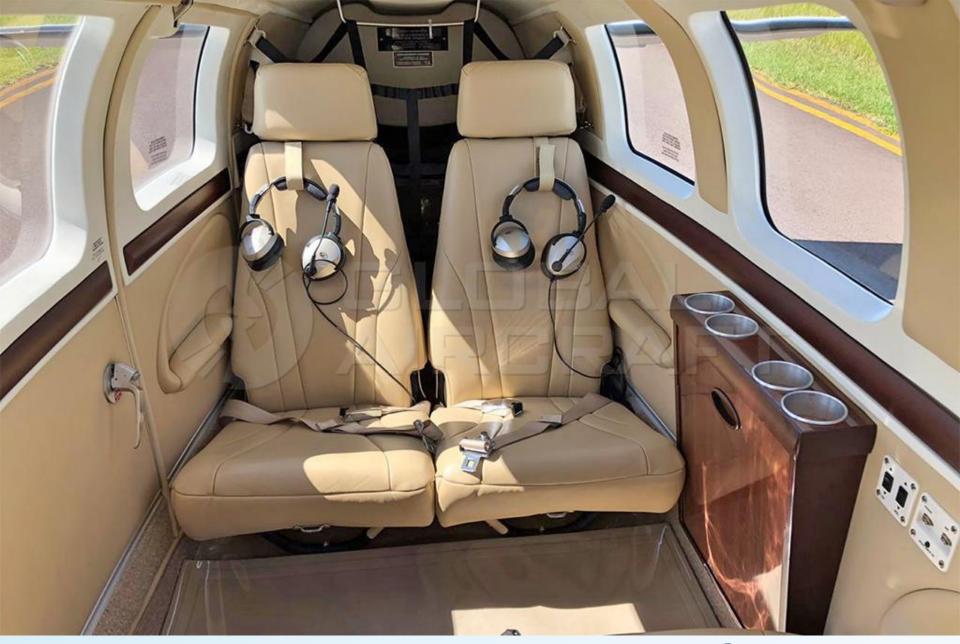

# DESCRIPTION

- **MODEL:** BEECHCRAFT BARON G58
- **YEAR:** 2011
- AIRFRAME TTSN: 1,700 hours
- ENGINES (IO-550) TTSN: 0 hours / 1,900 Hours Remaining
- PROPELLERS TTSN: 1,700 Hours
- Aircraft based and registered in Brazil We can deliver worldwide.
- Installed in 2023.
- Equipped w/ A/C, TCAS, WAAS, TAWS, Chartview, Stormscope, Large Tanks etc.
- Executive interior configured for 5 passengers (Single Pilot).
- Mo accident or incident history.
- Always kept in hangar.

# **AVIONICS & EQUIPMENT**

- PFD / MFD Garmin G1000, 14"
- Single Air Data Computer / AHRS
- Audio Panel GMA1347
- Auto Pilot Garmin GFC 700 / Flight Director
- Transponder Garmin GTX33
- Radar / Skywatch / TCAS
- Ohart View
- TAWS / WAAS / VNAV
- Ingines Monitoring System
- Anti-ice
- Janitrols Cabin Heat System
- Ø Polished Spinners
- Fuel Tank Capacity: 194 US Gal.
- Ø Air Conditioning