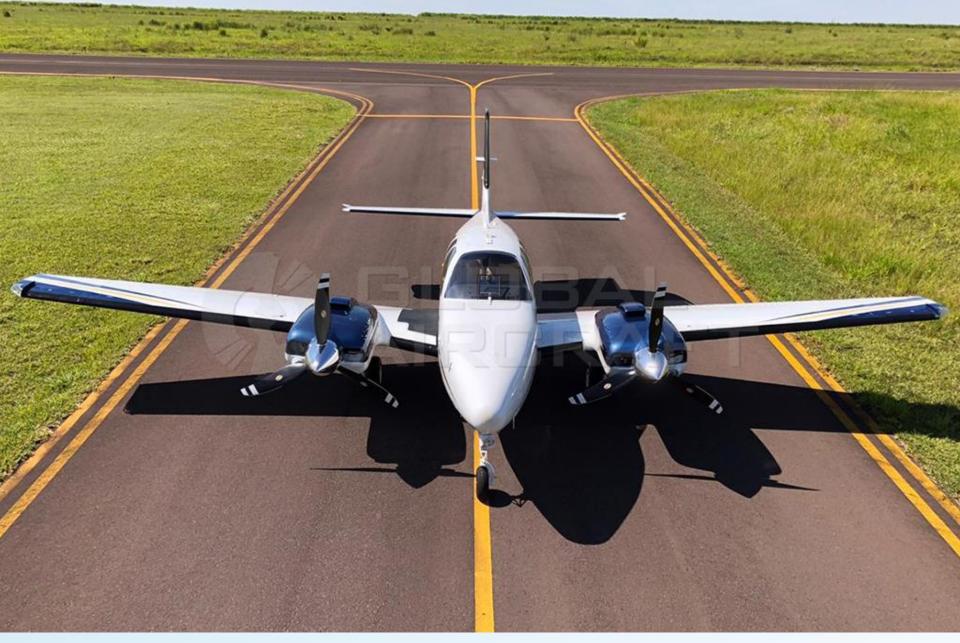

# **2011 BEECHCRAFT BARON G58**

www.globalaircrafts.com | sales@globalaircrafts.com | +1 954 676 4092

# DESCRIPTION

- **MODEL:** BEECHCRAFT BARON G58
- **YEAR:** 2011
- AIRFRAME TTSN: 1,700 hours
- ENGINES (IO-550) TTSN: 0 hours / 1,900 Hours Remaining
- PROPELLERS TTSN: 1,700 Hours
- Aircraft based and registered in Brazil We can deliver worldwide.
- Installed in 2023.
- Equipped w/ A/C, TCAS, WAAS, TAWS, Chartview, Stormscope, Large Tanks etc.
- Executive interior configured for 5 passengers (Single Pilot).
- Mo accident or incident history.
- Always kept in hangar.