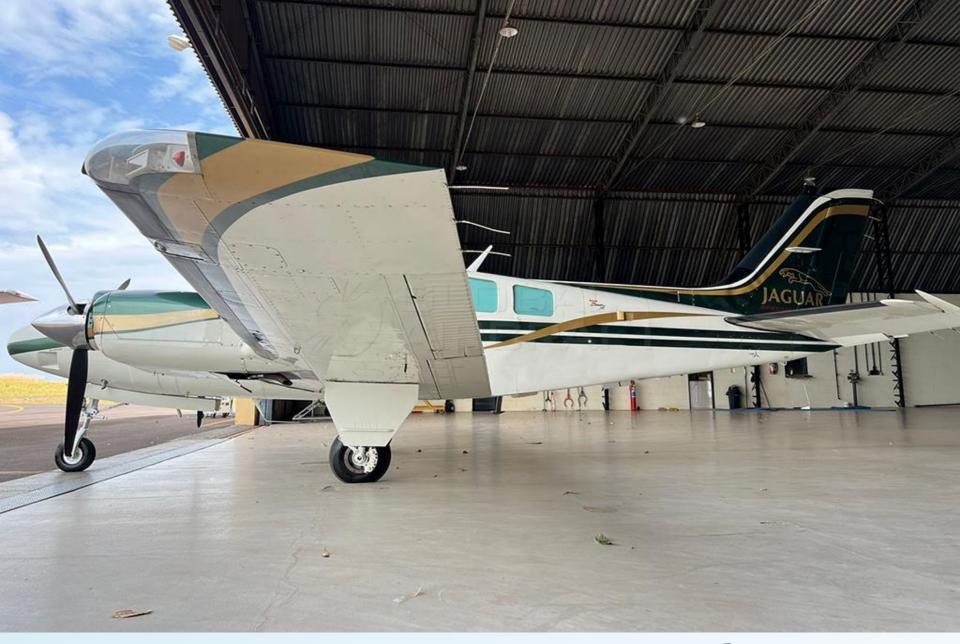

# 1999 BEECHCRAFT BARON 58

### DESCRIPTION

MODEL: BARON 58 "Jaguar Edition"

**YEAR:** 1999

• AIRFRAME – TTSN : 3,580 Hours

**ENGINES (IO550) - TTSN:** 0 Hour / 1,700 Remaining Hours.

PROPELLERS - TSO: 0 Hour / 1,700 Remaining Hours

- Aircraft based and registered in Brazil We can deliver worldwide.
- 4 All maintenance current All SB's done and many overhauled components.
- New engines IO550 installed in 2023.
- Executive Jaguar interior done in 2023 configured for 5 passengers + 1 Pilot.
- No accident or incident history.
- Always kept in hangar.
- All logbooks since new.
- Approved FULL IFR.