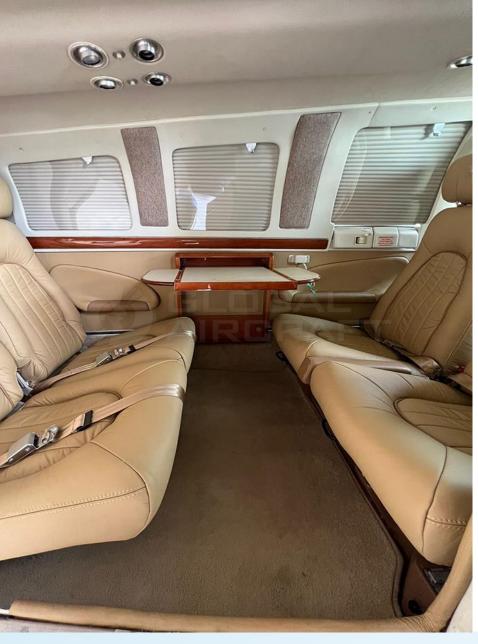

### DESCRIPTION

MODEL: BARON 58 "Jaguar Edition"

**YEAR:** 1999

• AIRFRAME – TTSN : 3,580 Hours

**ENGINES (IO550) - TTSN:** 0 Hour / 1,700 Remaining Hours.

PROPELLERS - TSO: 0 Hour / 1,700 Remaining Hours

- Aircraft based and registered in Brazil We can deliver worldwide.
- 4 All maintenance current All SB's done and many overhauled components.
- New engines IO550 installed in 2023.
- Executive Jaguar interior done in 2023 configured for 5 passengers + 1 Pilot.
- No accident or incident history.
- Always kept in hangar.
- All logbooks since new.
- Approved FULL IFR.