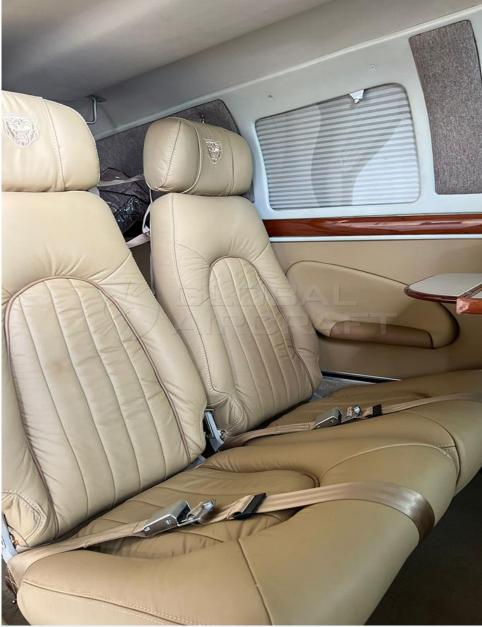

### DESCRIPTION

MODEL: BARON 58 "Jaguar Edition"

**YEAR:** 1999

• AIRFRAME – TTSN : 3,580 Hours

**ENGINES (IO550) - TTSN:** 0 Hour / 1,700 Remaining Hours.

PROPELLERS - TSO: 0 Hour / 1,700 Remaining Hours

- Aircraft based and registered in Brazil We can deliver worldwide.
- 4 All maintenance current All SB's done and many overhauled components.
- New engines IO550 installed in 2023.
- Executive Jaguar interior done in 2023 configured for 5 passengers + 1 Pilot.
- No accident or incident history.
- Always kept in hangar.
- All logbooks since new.
- Approved FULL IFR.