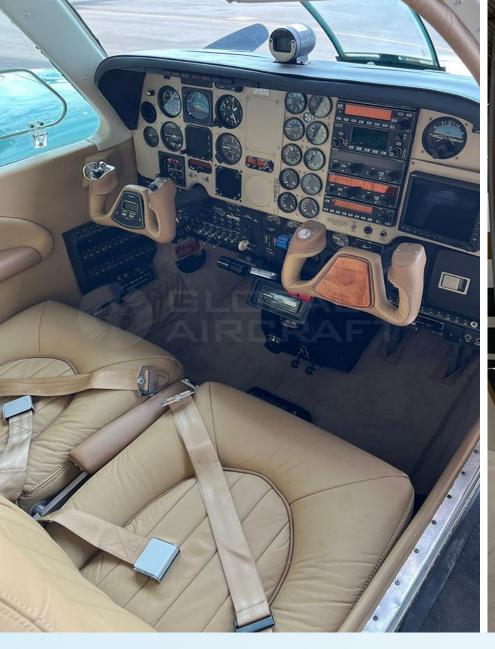

# **AVIONICS & EQUIPMENT**

- Autopilot Bendix King KFC-225
- Weather Radar RDR2000
- Garmin GMX Multi Function Display
- # HSI Sandel
- Stormscope WX1000
- Fuel Computer
- TCAS
- Yaw Damper Bendix King
- Digital Transponder Bendix King
- Light Alpine Recog + Aux Landing
- © Entertainment System Alpine Remote Multi-Disc CD Player
- Air Conditioning