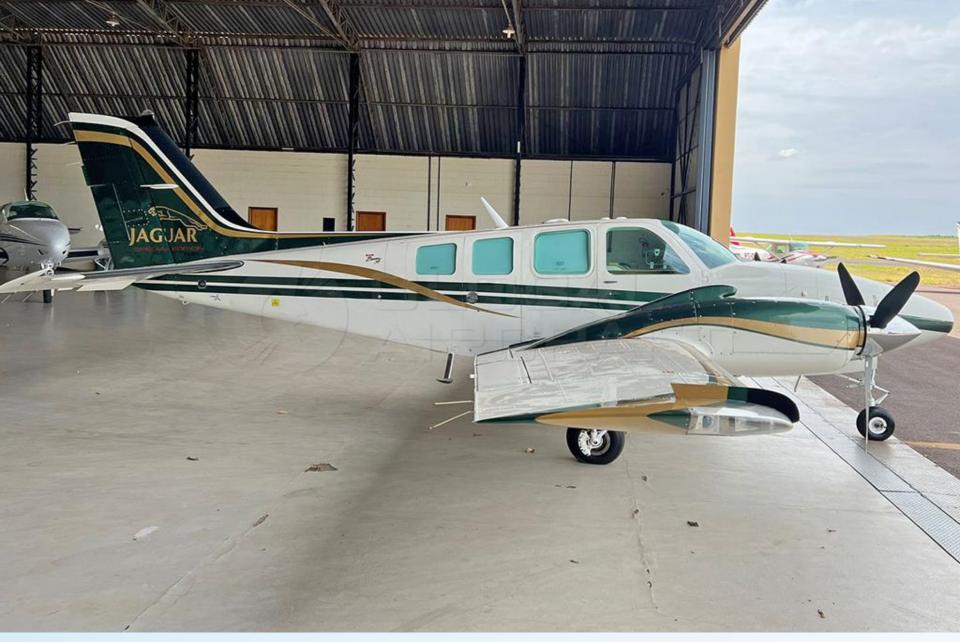

# 1999 BEECHCRAFT BARON 58

### DESCRIPTION

MODEL: BARON 58 "Jaguar Edition"

**YEAR:** 1999

• AIRFRAME – TTSN : 3,580 Hours

**ENGINES (IO550) - TTSN:** 0 Hour / 1,700 Remaining Hours.

PROPELLERS - TSO: 0 Hour / 1,700 Remaining Hours

- Aircraft based and registered in Brazil We can deliver worldwide.
- 4 All maintenance current All SB's done and many overhauled components.
- New engines IO550 installed in 2023.
- Executive Jaguar interior done in 2023 configured for 5 passengers + 1 Pilot.
- No accident or incident history.
- Always kept in hangar.
- All logbooks since new.
- Approved FULL IFR.