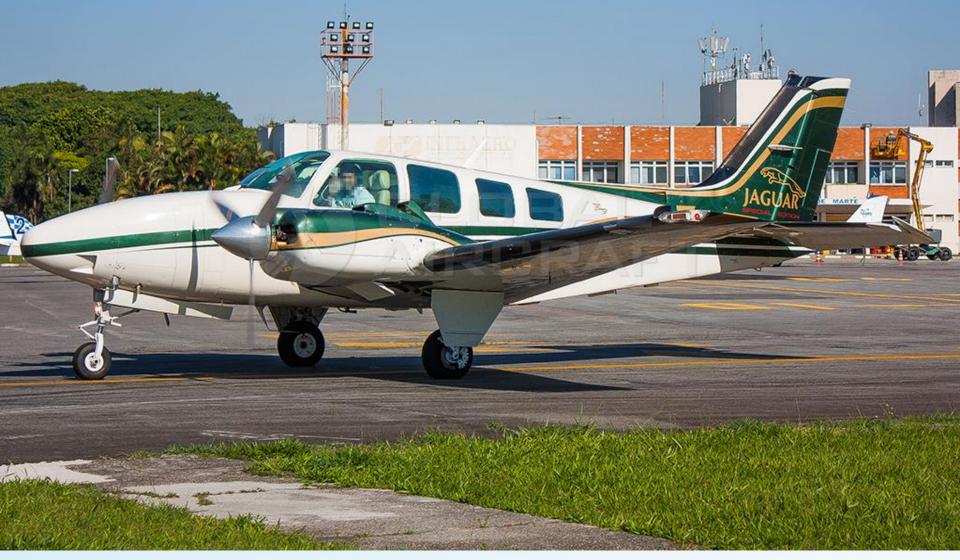

# 1999 BEECHCRAFT BARON 58

### DESCRIPTION

MODEL: BARON 58 "Jaguar Edition"

**YEAR:** 1999

• AIRFRAME – TTSN : 3,580 Hours

**ENGINES (IO550) - TTSN:** 0 Hour / 1,700 Remaining Hours.

PROPELLERS - TSO: 0 Hour / 1,700 Remaining Hours

- Aircraft based and registered in Brazil We can deliver worldwide.
- 4 All maintenance current All SB's done and many overhauled components.
- New engines IO550 installed in 2023.
- Executive Jaguar interior done in 2023 configured for 5 passengers + 1 Pilot.
- No accident or incident history.
- Always kept in hangar.
- All logbooks since new.
- Approved FULL IFR.