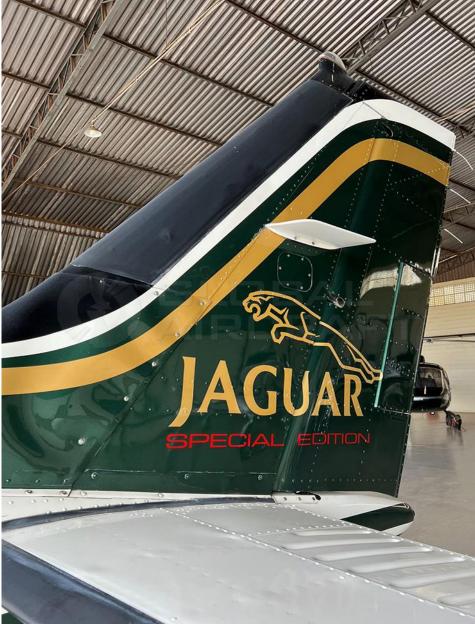

### DESCRIPTION

MODEL: BARON 58 "Jaguar Edition"

**YEAR:** 1999

• AIRFRAME – TTSN : 3,580 Hours

**ENGINES (IO550) - TTSN:** 0 Hour / 1,700 Remaining Hours.

PROPELLERS - TSO: 0 Hour / 1,700 Remaining Hours

- Aircraft based and registered in Brazil We can deliver worldwide.
- 4 All maintenance current All SB's done and many overhauled components.
- New engines IO550 installed in 2023.
- Executive Jaguar interior done in 2023 configured for 5 passengers + 1 Pilot.
- No accident or incident history.
- Always kept in hangar.
- All logbooks since new.
- Approved FULL IFR.