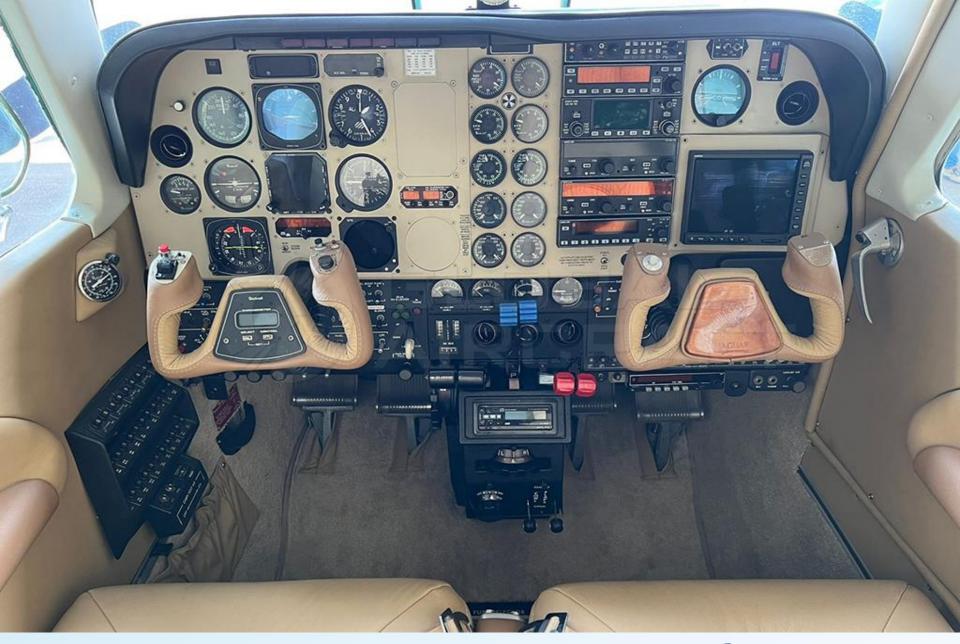

# **AVIONICS & EQUIPMENT**

- Autopilot Bendix King KFC-225
- Weather Radar RDR2000
- Garmin GMX Multi Function Display
- # HSI Sandel
- Stormscope WX1000
- Fuel Computer
- TCAS
- Yaw Damper Bendix King
- Digital Transponder Bendix King
- Light Alpine Recog + Aux Landing
- © Entertainment System Alpine Remote Multi-Disc CD Player
- Air Conditioning