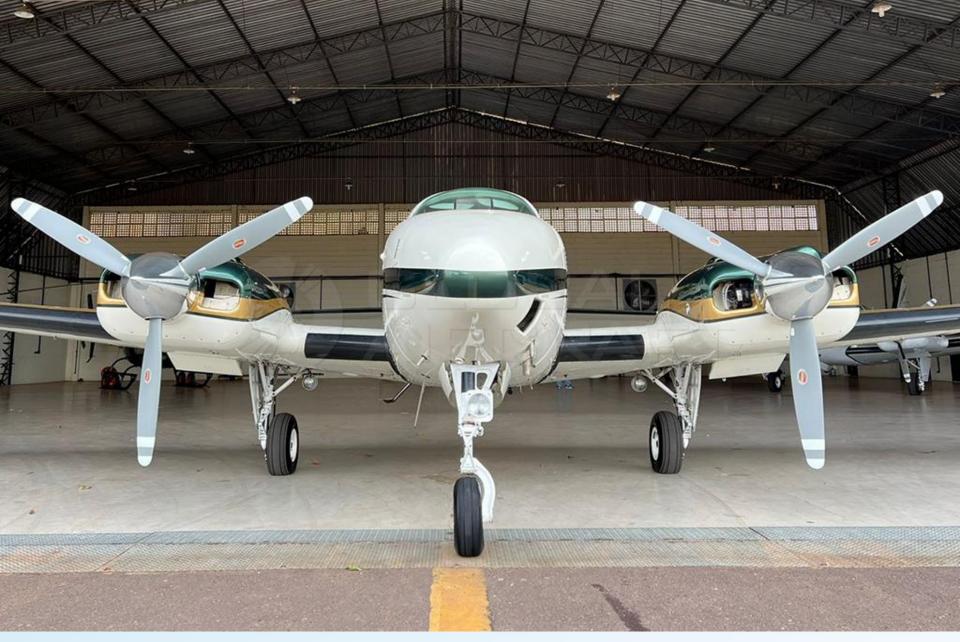

# 1999 BEECHCRAFT BARON 58

### DESCRIPTION

MODEL: BARON 58 "Jaguar Edition"

**YEAR:** 1999

• AIRFRAME – TTSN : 3,580 Hours

**ENGINES (IO550) - TTSN:** 0 Hour / 1,700 Remaining Hours.

PROPELLERS - TSO: 0 Hour / 1,700 Remaining Hours

- Aircraft based and registered in Brazil We can deliver worldwide.
- 4 All maintenance current All SB's done and many overhauled components.
- New engines IO550 installed in 2023.
- Executive Jaguar interior done in 2023 configured for 5 passengers + 1 Pilot.
- No accident or incident history.
- Always kept in hangar.
- All logbooks since new.
- Approved FULL IFR.