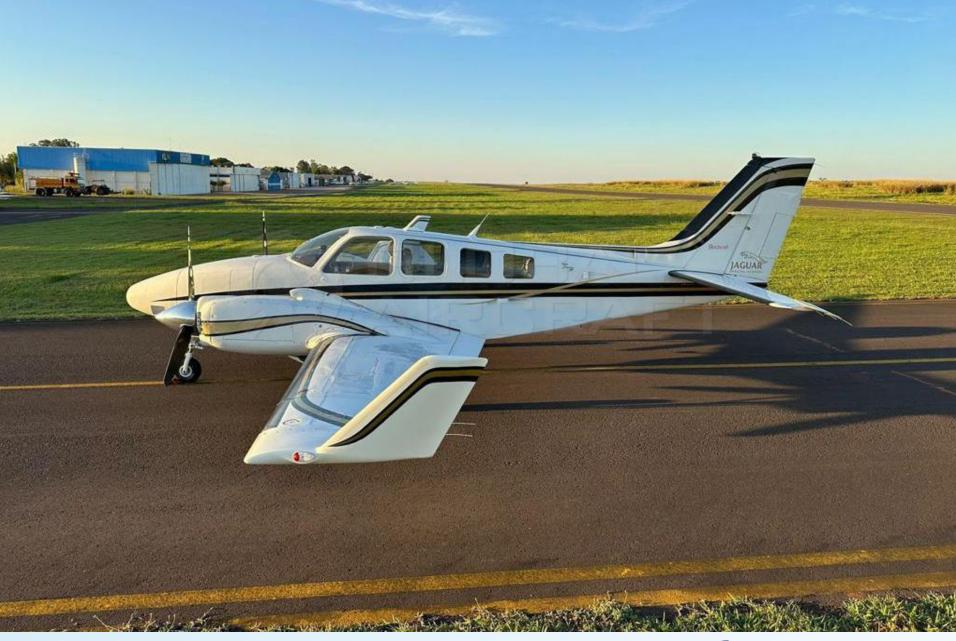

# 2001 BEECHCRAFT BARON 58

### DESCRIPTION

MODEL: BEECHCRAFT BARON 58 "Jaguar Edition"

YEAR: 2001

AIRFRAME - TTSN: 4,960 Hours

ENGINES (IO550) - TTSN: 320 Hours / 1,580 Remaining Hours

PROPELLERS: 1,700 Remaining Hours

- Aircraft based in Brazil.
- All maintenance current All SB's done.
- Executive interior configured for 5 passengers + 1 Pilot.
- Equipped w/ Foxstar winglets and approved Full IFR.
- Paint in excellent condition and brand new interior 2023.
- No accident or incident history.
- Always kept in private hangar.