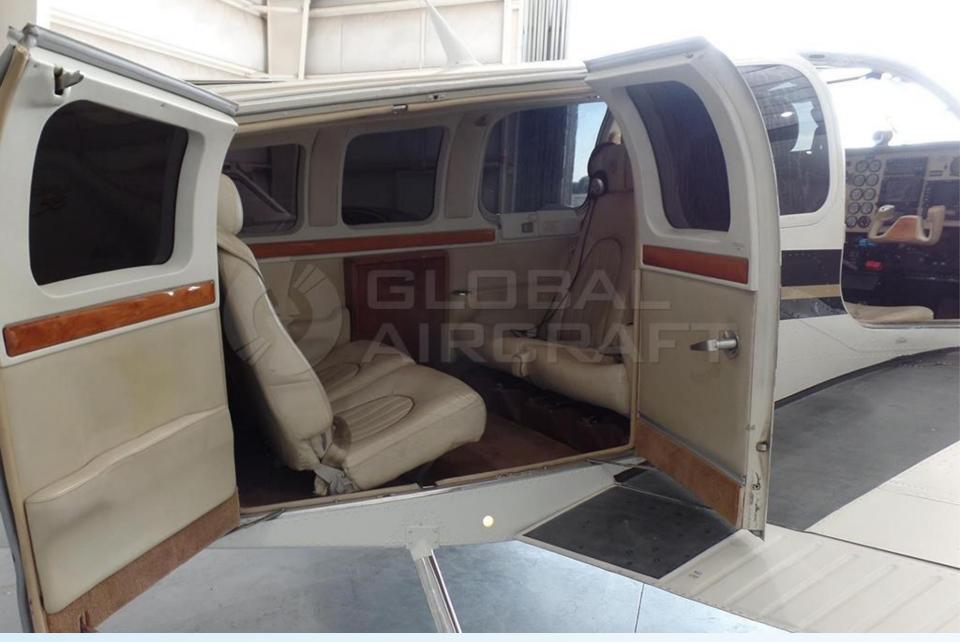

### DESCRIPTION

MODEL: BEECHCRAFT BARON 58 "Jaguar Edition"

YEAR: 2001

AIRFRAME - TTSN: 4,960 Hours

ENGINES (IO550) - TTSN: 320 Hours / 1,580 Remaining Hours

PROPELLERS: 1,700 Remaining Hours

- Aircraft based in Brazil.
- All maintenance current All SB's done.
- Executive interior configured for 5 passengers + 1 Pilot.
- Equipped w/ Foxstar winglets and approved Full IFR.
- Paint in excellent condition and brand new interior 2023.
- No accident or incident history.
- Always kept in private hangar.