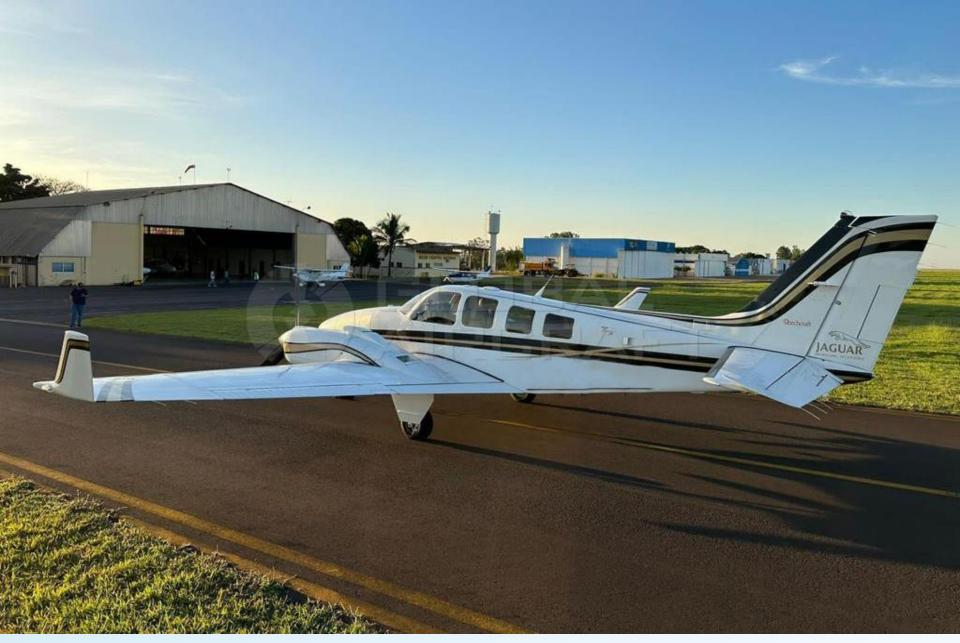

# 2001 BEECHCRAFT BARON 58

### DESCRIPTION

MODEL: BEECHCRAFT BARON 58 "Jaguar Edition"

YEAR: 2001

AIRFRAME - TTSN: 4,960 Hours

ENGINES (IO550) - TTSN: 320 Hours / 1,580 Remaining Hours

PROPELLERS: 1,700 Remaining Hours

- Aircraft based in Brazil.
- All maintenance current All SB's done.
- Executive interior configured for 5 passengers + 1 Pilot.
- Equipped w/ Foxstar winglets and approved Full IFR.
- Paint in excellent condition and brand new interior 2023.
- No accident or incident history.
- Always kept in private hangar.