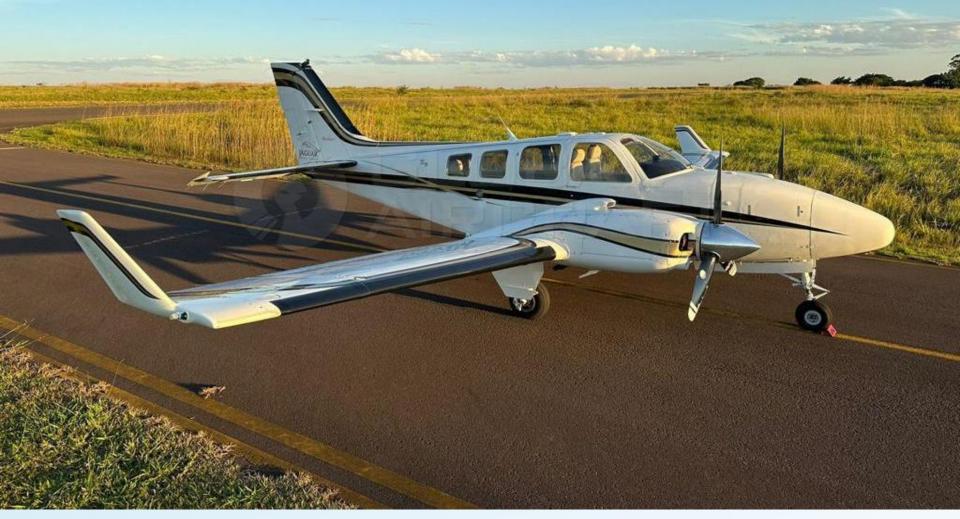

# 2001 BEECHCRAFT BARON 58

### DESCRIPTION

MODEL: BEECHCRAFT BARON 58 "Jaguar Edition"

YEAR: 2001

AIRFRAME - TTSN: 4,960 Hours

ENGINES (IO550) - TTSN: 320 Hours / 1,580 Remaining Hours

PROPELLERS: 1,700 Remaining Hours

- Aircraft based in Brazil.
- All maintenance current All SB's done.
- Executive interior configured for 5 passengers + 1 Pilot.
- Equipped w/ Foxstar winglets and approved Full IFR.
- Paint in excellent condition and brand new interior 2023.
- No accident or incident history.
- Always kept in private hangar.