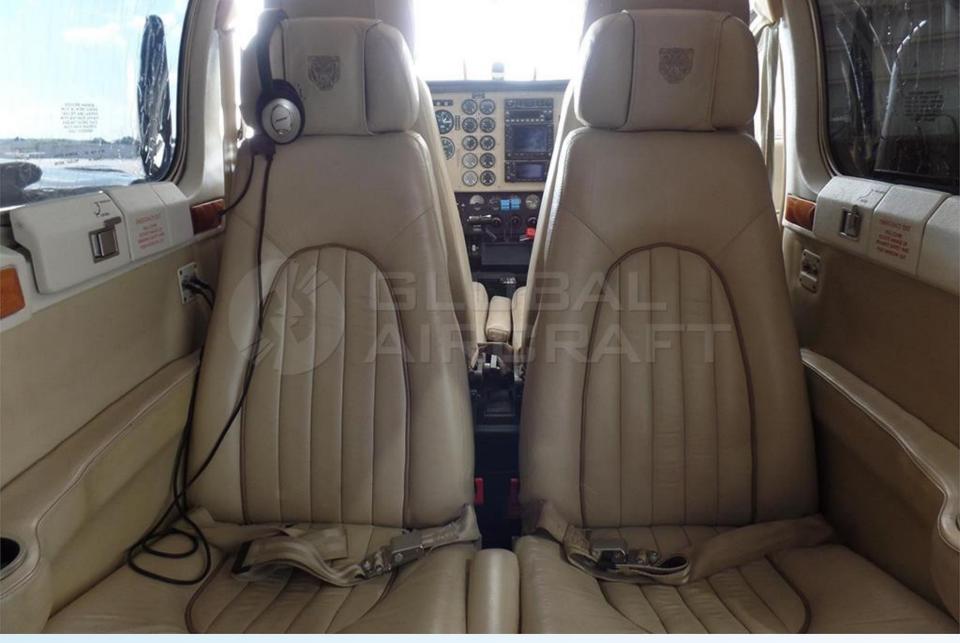

### DESCRIPTION

MODEL: BEECHCRAFT BARON 58 "Jaguar Edition"

YEAR: 2001

AIRFRAME - TTSN: 4,960 Hours

ENGINES (IO550) - TTSN: 320 Hours / 1,580 Remaining Hours

PROPELLERS: 1,700 Remaining Hours

- Aircraft based in Brazil.
- All maintenance current All SB's done.
- Executive interior configured for 5 passengers + 1 Pilot.
- Equipped w/ Foxstar winglets and approved Full IFR.
- Paint in excellent condition and brand new interior 2023.
- No accident or incident history.
- Always kept in private hangar.