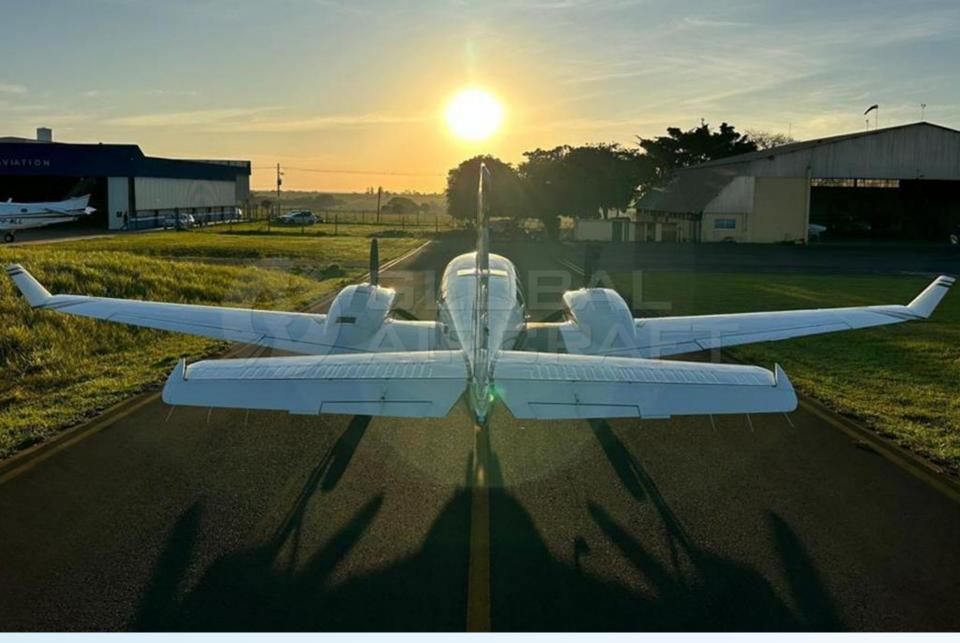

# 2001 BEECHCRAFT BARON 58

### DESCRIPTION

MODEL: BEECHCRAFT BARON 58 "Jaguar Edition"

YEAR: 2001

AIRFRAME - TTSN: 4,960 Hours

ENGINES (IO550) - TTSN: 320 Hours / 1,580 Remaining Hours

PROPELLERS: 1,700 Remaining Hours

- Aircraft based in Brazil.
- All maintenance current All SB's done.
- Executive interior configured for 5 passengers + 1 Pilot.
- Equipped w/ Foxstar winglets and approved Full IFR.
- Paint in excellent condition and brand new interior 2023.
- No accident or incident history.
- Always kept in private hangar.