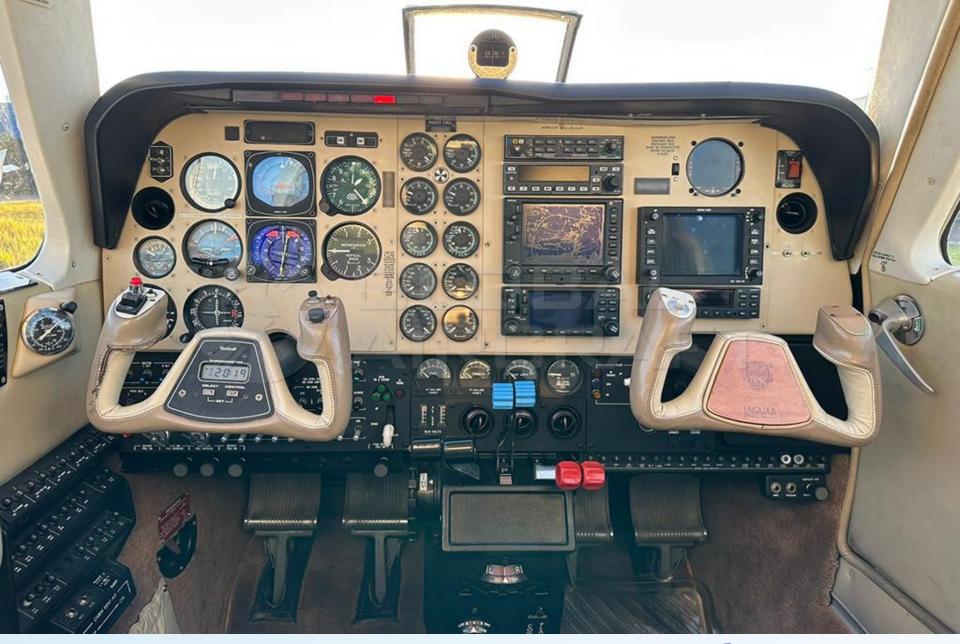

# **AVIONICS & EQUIPMENT**

- Garmin GNS530W
- Garmin GNS430W
- HSI Bendix King
- Flight Director
- Autopilot KFC 225 w/ altitude select
- Radar quadricolor Bendix King RDR 2000
- Engine Monitor JPI w/ fuel flow
- TCAS
- Storm Scope WX 1000
- Fuel Computer
- Yaw Damper Bendix King
- Transponder digital Garmin
- ADSB
- Artificial Horizon
- Compass
- Altimeter
- Airspeed Indicator
- Climb
- Air Conditoning