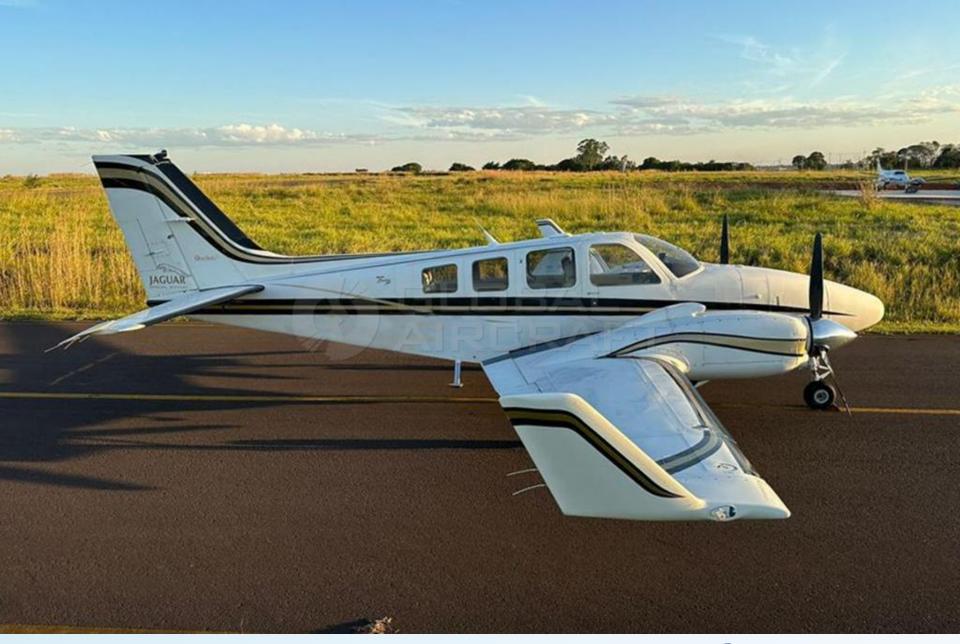

### DESCRIPTION

MODEL: BEECHCRAFT BARON 58 "Jaguar Edition"

YEAR: 2001

AIRFRAME - TTSN: 4,960 Hours

ENGINES (IO550) - TTSN: 320 Hours / 1,580 Remaining Hours

PROPELLERS: 1,700 Remaining Hours

- Aircraft based in Brazil.
- All maintenance current All SB's done.
- Executive interior configured for 5 passengers + 1 Pilot.
- Equipped w/ Foxstar winglets and approved Full IFR.
- Paint in excellent condition and brand new interior 2023.
- No accident or incident history.
- Always kept in private hangar.