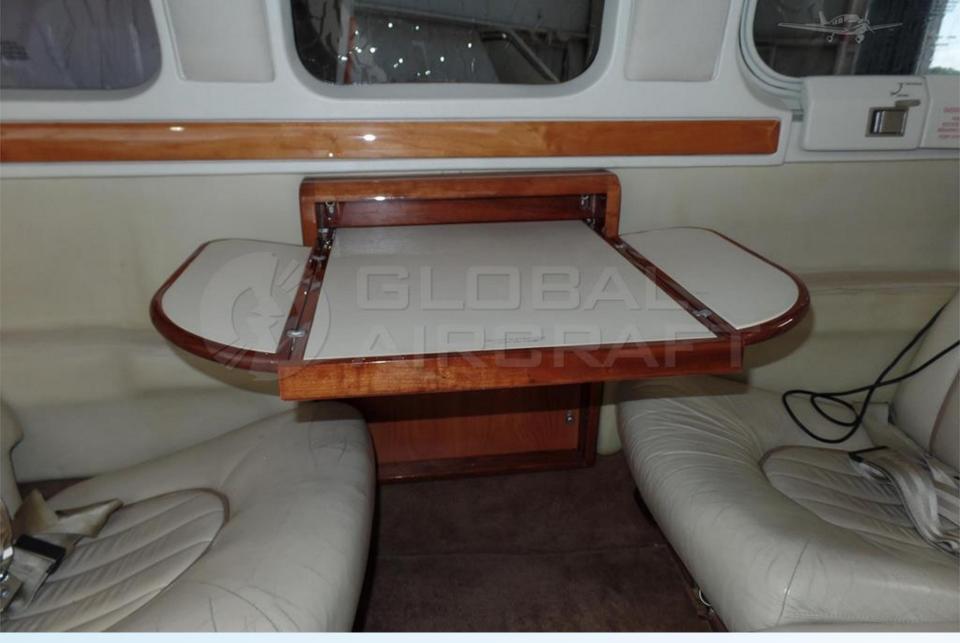

### DESCRIPTION

MODEL: BEECHCRAFT BARON 58 "Jaguar Edition"

YEAR: 2001

AIRFRAME - TTSN: 4,960 Hours

ENGINES (IO550) - TTSN: 320 Hours / 1,580 Remaining Hours

PROPELLERS: 1,700 Remaining Hours

- Aircraft based in Brazil.
- All maintenance current All SB's done.
- Executive interior configured for 5 passengers + 1 Pilot.
- Equipped w/ Foxstar winglets and approved Full IFR.
- Paint in excellent condition and brand new interior 2023.
- No accident or incident history.
- Always kept in private hangar.