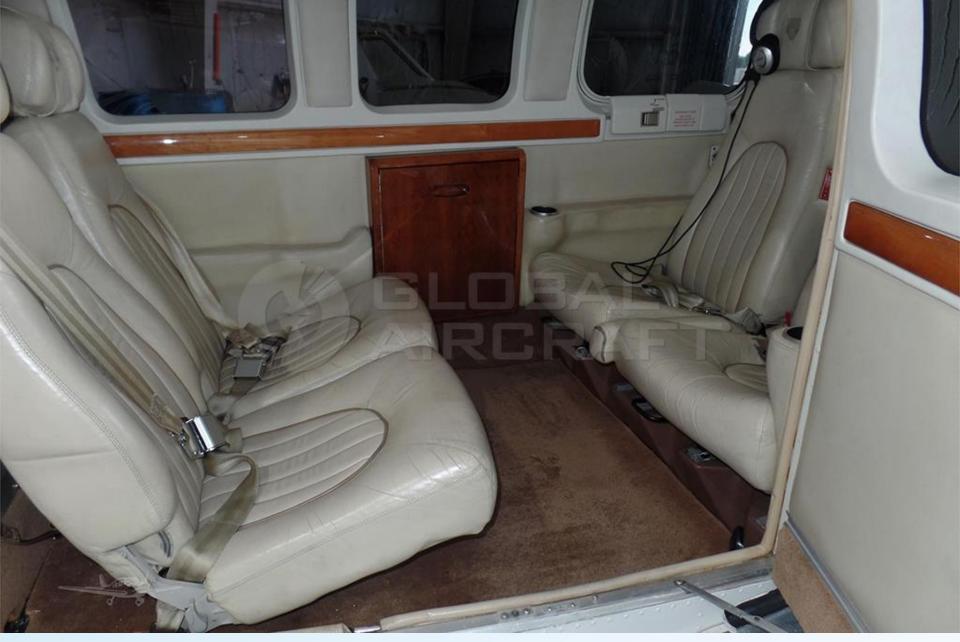

### DESCRIPTION

MODEL: BEECHCRAFT BARON 58 "Jaguar Edition"

YEAR: 2001

AIRFRAME - TTSN: 4,960 Hours

ENGINES (IO550) - TTSN: 320 Hours / 1,580 Remaining Hours

PROPELLERS: 1,700 Remaining Hours

- Aircraft based in Brazil.
- All maintenance current All SB's done.
- Executive interior configured for 5 passengers + 1 Pilot.
- Equipped w/ Foxstar winglets and approved Full IFR.
- Paint in excellent condition and brand new interior 2023.
- No accident or incident history.
- Always kept in private hangar.