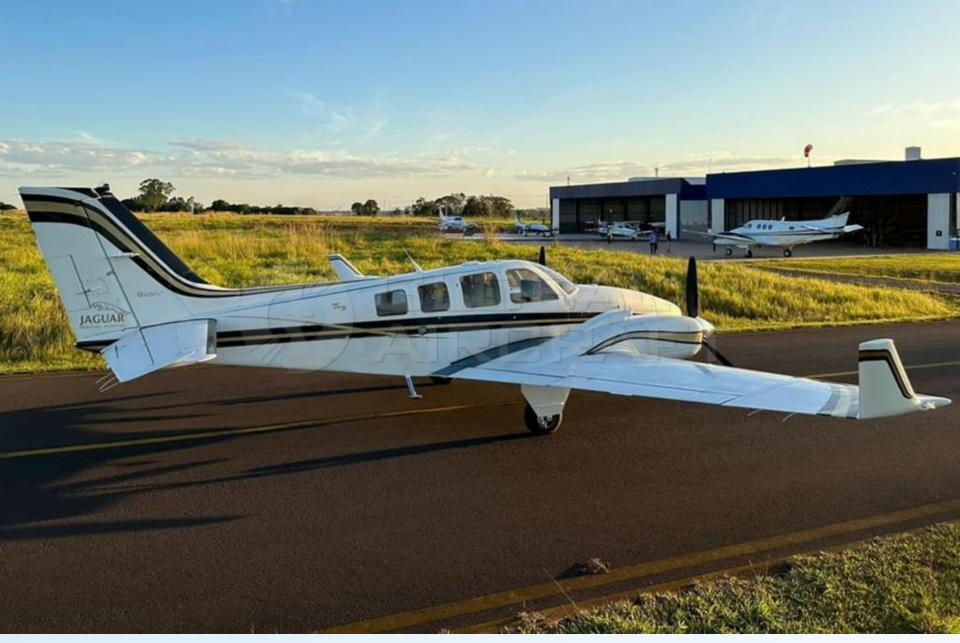

# 2001 BEECHCRAFT BARON 58

### DESCRIPTION

MODEL: BEECHCRAFT BARON 58 "Jaguar Edition"

YEAR: 2001

AIRFRAME - TTSN: 4,960 Hours

ENGINES (IO550) - TTSN: 320 Hours / 1,580 Remaining Hours

PROPELLERS: 1,700 Remaining Hours

- Aircraft based in Brazil.
- All maintenance current All SB's done.
- Executive interior configured for 5 passengers + 1 Pilot.
- Equipped w/ Foxstar winglets and approved Full IFR.
- Paint in excellent condition and brand new interior 2023.
- No accident or incident history.
- Always kept in private hangar.