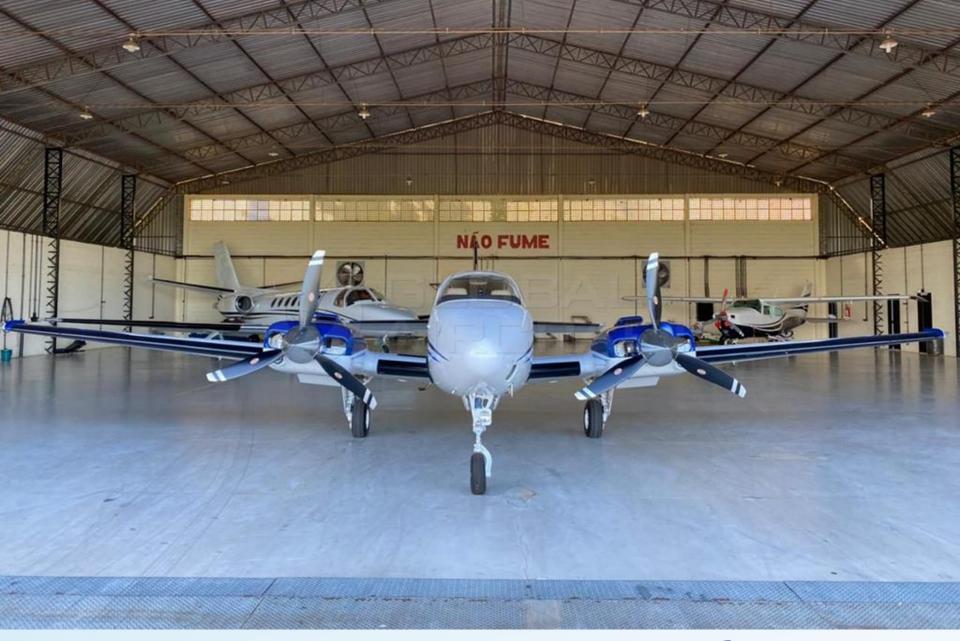

### DESCRIPTION

**MODEL:** BEECHCRAFT BARON G58

YEAR: 2011

AIRFRAME - TTSN: 950 Hours

**ENGINES:** 950 Hours / 950 Remaining Hours

PROPELLERS - TTSN: 950 Hours

- Aircraft based and registered in Brazil We can deliver worldwide.
- All maintenance current.
- Executive interior configured for 5 passengers + 1 Pilot.
- Equipped w/ G1000, A/P, Air Conditioning, TCAS, ADS-B, Chart view, SVT, etc.
- Paint and interior in excellent condition.
- No accident or incident history.
- Always hangared.