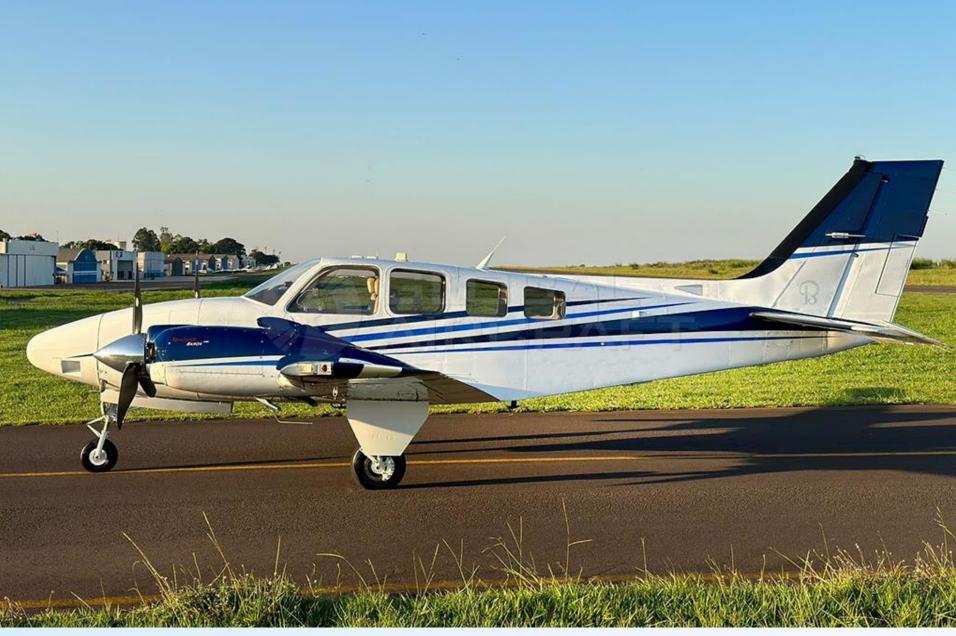

### DESCRIPTION

**MODEL:** BEECHCRAFT BARON G58

YEAR: 2011

AIRFRAME - TTSN: 950 Hours

**ENGINES:** 950 Hours / 950 Remaining Hours

PROPELLERS - TTSN: 950 Hours

- Aircraft based and registered in Brazil We can deliver worldwide.
- All maintenance current.
- Executive interior configured for 5 passengers + 1 Pilot.
- Equipped w/ G1000, A/P, Air Conditioning, TCAS, ADS-B, Chart view, SVT, etc.
- Paint and interior in excellent condition.
- No accident or incident history.
- Always hangared.

## **AVIONICS & EQUIPMENT**

- Garmin G1000 Package
- Auto Pilot GFC 700
- Synthetic Vision Tecnology
- Stand by instrumments
- Chart View
- TCAS
- ADS-B
- XM Radio
- VHF Comm/NAV Radios
- Air Conditioning
- Extended Fuel Tank
- All logbooks
- All SD Cards
- 2nd key
- Hartzell Scimitar Propellers