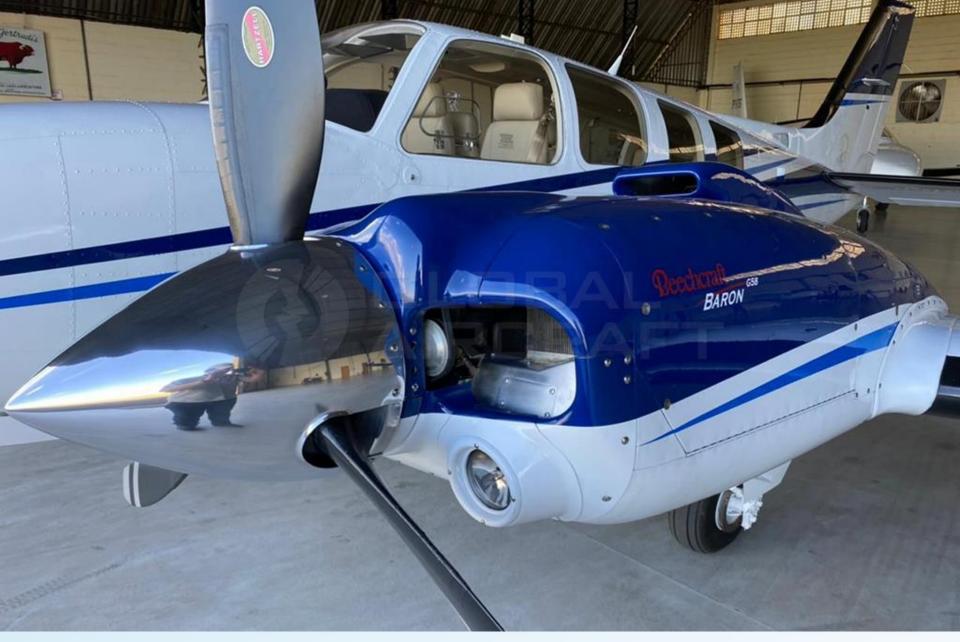

### DESCRIPTION

**MODEL:** BEECHCRAFT BARON G58

YEAR: 2011

AIRFRAME - TTSN: 950 Hours

**ENGINES:** 950 Hours / 950 Remaining Hours

PROPELLERS - TTSN: 950 Hours

- Aircraft based and registered in Brazil We can deliver worldwide.
- All maintenance current.
- Executive interior configured for 5 passengers + 1 Pilot.
- Equipped w/ G1000, A/P, Air Conditioning, TCAS, ADS-B, Chart view, SVT, etc.
- Paint and interior in excellent condition.
- No accident or incident history.
- Always hangared.