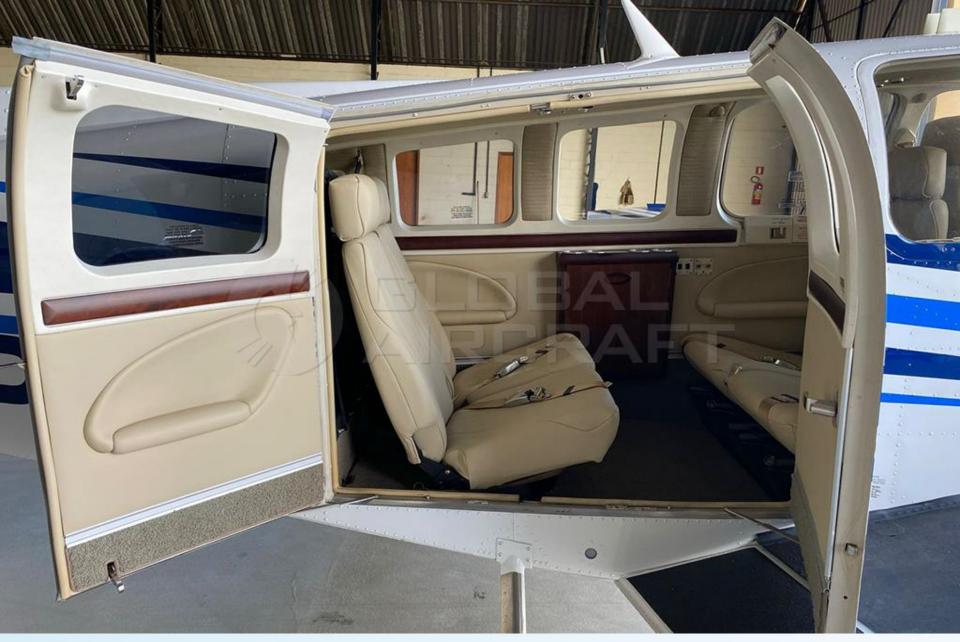

### DESCRIPTION

**MODEL:** BEECHCRAFT BARON G58

YEAR: 2011

AIRFRAME - TTSN: 950 Hours

**ENGINES:** 950 Hours / 950 Remaining Hours

PROPELLERS - TTSN: 950 Hours

- Aircraft based and registered in Brazil We can deliver worldwide.
- All maintenance current.
- Executive interior configured for 5 passengers + 1 Pilot.
- Equipped w/ G1000, A/P, Air Conditioning, TCAS, ADS-B, Chart view, SVT, etc.
- Paint and interior in excellent condition.
- No accident or incident history.
- Always hangared.