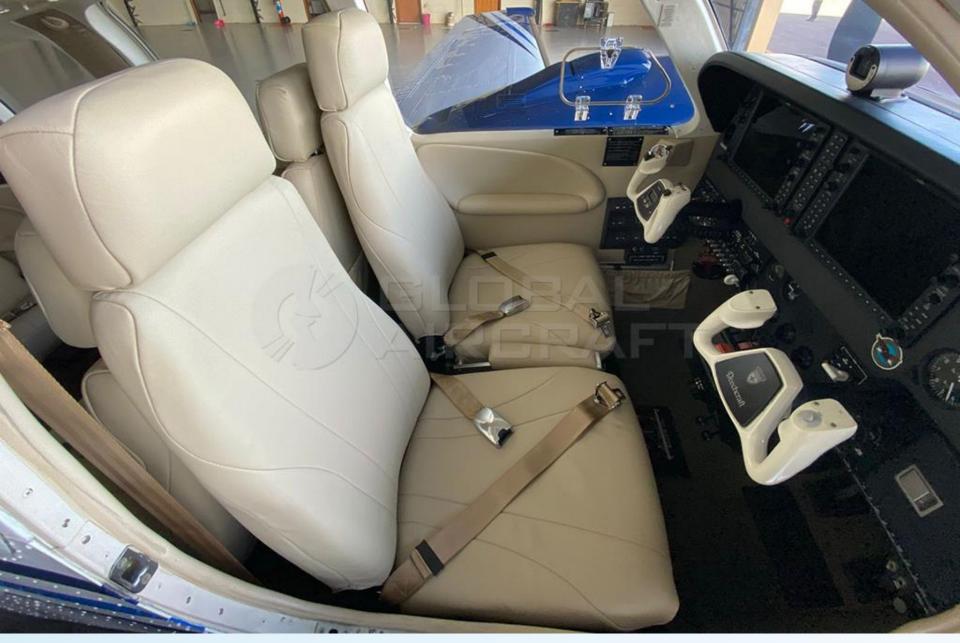

### DESCRIPTION

**MODEL:** BEECHCRAFT BARON G58

YEAR: 2011

AIRFRAME - TTSN: 950 Hours

**ENGINES:** 950 Hours / 950 Remaining Hours

PROPELLERS - TTSN: 950 Hours

- Aircraft based and registered in Brazil We can deliver worldwide.
- All maintenance current.
- Executive interior configured for 5 passengers + 1 Pilot.
- Equipped w/ G1000, A/P, Air Conditioning, TCAS, ADS-B, Chart view, SVT, etc.
- Paint and interior in excellent condition.
- No accident or incident history.
- Always hangared.

## **AVIONICS & EQUIPMENT**

- Garmin G1000 Package
- Auto Pilot GFC 700
- Synthetic Vision Tecnology
- Stand by instrumments
- Chart View
- TCAS
- ADS-B
- XM Radio
- VHF Comm/NAV Radios
- Air Conditioning
- Extended Fuel Tank
- All logbooks
- All SD Cards
- 2nd key
- Hartzell Scimitar Propellers