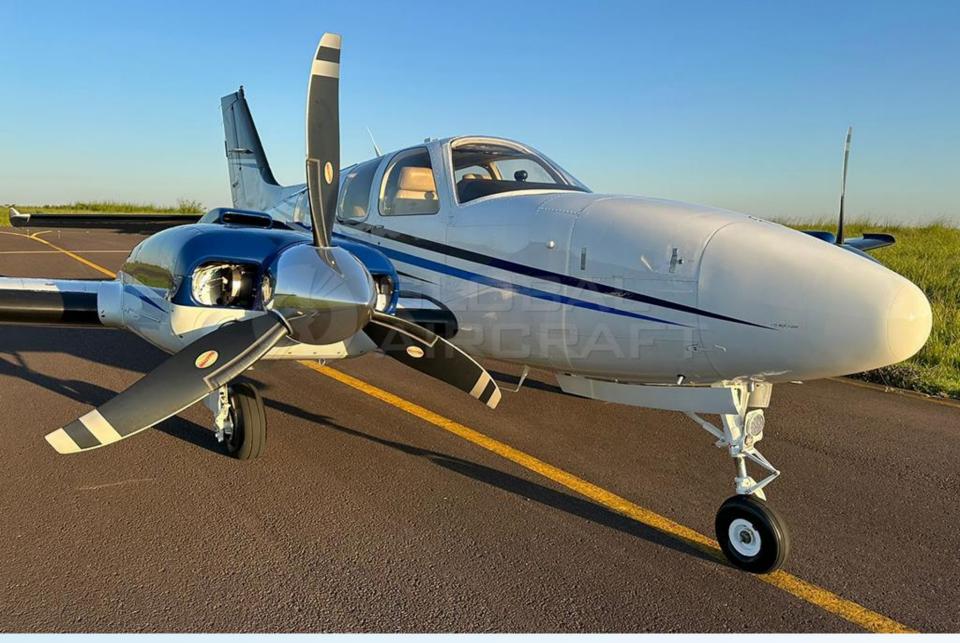

### DESCRIPTION

**MODEL:** BEECHCRAFT BARON G58

YEAR: 2011

AIRFRAME - TTSN: 950 Hours

**ENGINES:** 950 Hours / 950 Remaining Hours

PROPELLERS - TTSN: 950 Hours

- Aircraft based and registered in Brazil We can deliver worldwide.
- All maintenance current.
- Executive interior configured for 5 passengers + 1 Pilot.
- Equipped w/ G1000, A/P, Air Conditioning, TCAS, ADS-B, Chart view, SVT, etc.
- Paint and interior in excellent condition.
- No accident or incident history.
- Always hangared.

## **AVIONICS & EQUIPMENT**

- Garmin G1000 Package
- Auto Pilot GFC 700
- Synthetic Vision Tecnology
- Stand by instrumments
- Chart View
- TCAS
- ADS-B
- XM Radio
- VHF Comm/NAV Radios
- Air Conditioning
- Extended Fuel Tank
- All logbooks
- All SD Cards
- 2nd key
- Hartzell Scimitar Propellers