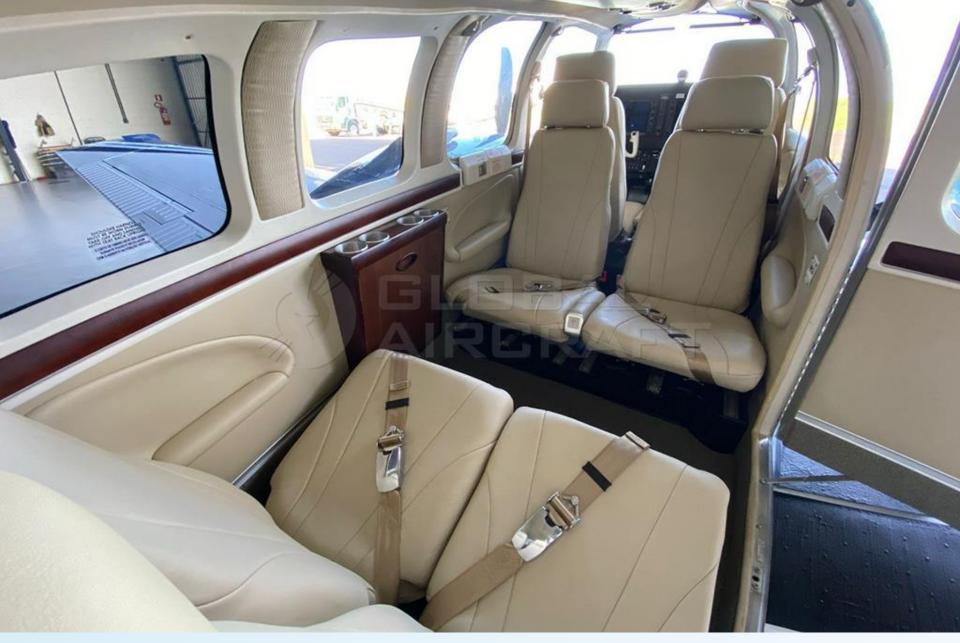

### DESCRIPTION

**MODEL:** BEECHCRAFT BARON G58

YEAR: 2011

AIRFRAME - TTSN: 950 Hours

**ENGINES:** 950 Hours / 950 Remaining Hours

PROPELLERS - TTSN: 950 Hours

- Aircraft based and registered in Brazil We can deliver worldwide.
- All maintenance current.
- Executive interior configured for 5 passengers + 1 Pilot.
- Equipped w/ G1000, A/P, Air Conditioning, TCAS, ADS-B, Chart view, SVT, etc.
- Paint and interior in excellent condition.
- No accident or incident history.
- Always hangared.