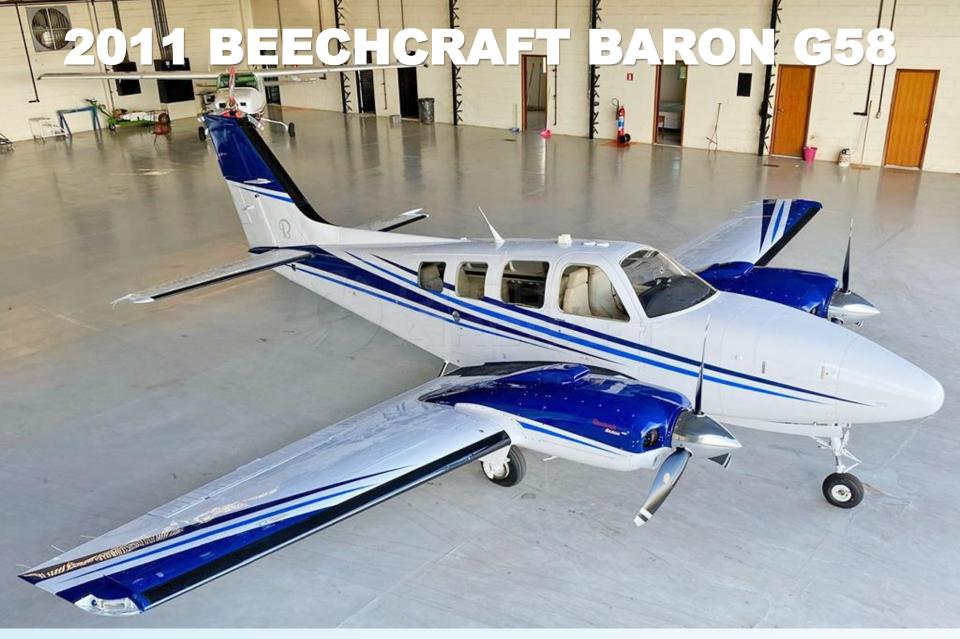

### DESCRIPTION

**MODEL:** BEECHCRAFT BARON G58

YEAR: 2011

AIRFRAME - TTSN: 950 Hours

**ENGINES:** 950 Hours / 950 Remaining Hours

PROPELLERS - TTSN: 950 Hours

- Aircraft based and registered in Brazil We can deliver worldwide.
- All maintenance current.
- Executive interior configured for 5 passengers + 1 Pilot.
- Equipped w/ G1000, A/P, Air Conditioning, TCAS, ADS-B, Chart view, SVT, etc.
- Paint and interior in excellent condition.
- No accident or incident history.
- Always hangared.

## **AVIONICS & EQUIPMENT**

- Garmin G1000 Package
- Auto Pilot GFC 700
- Synthetic Vision Tecnology
- Stand by instrumments
- Chart View
- TCAS
- ADS-B
- XM Radio
- VHF Comm/NAV Radios
- Air Conditioning
- Extended Fuel Tank
- All logbooks
- All SD Cards
- 2nd key
- Hartzell Scimitar Propellers