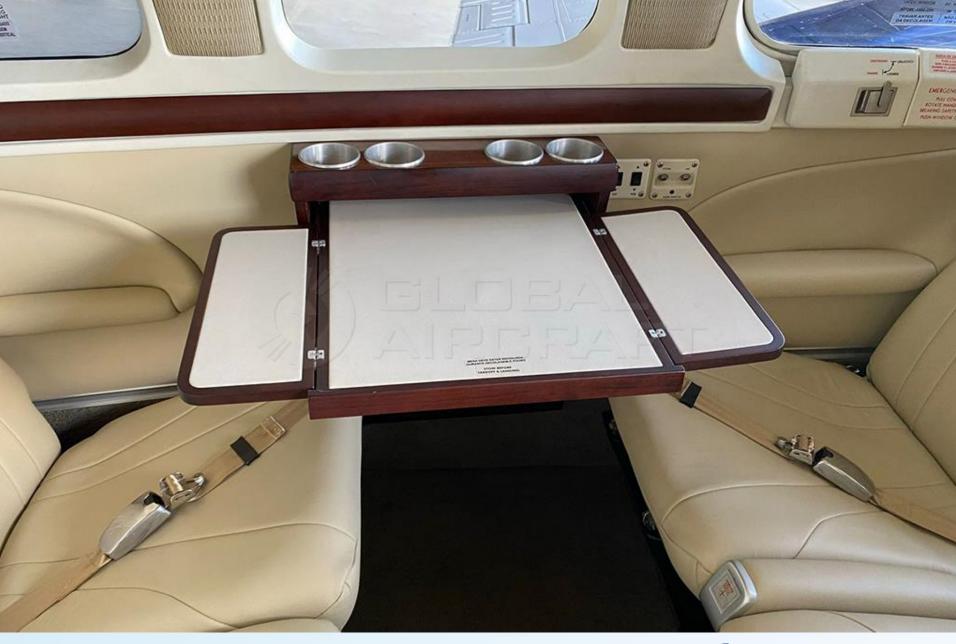

### DESCRIPTION

**MODEL:** BEECHCRAFT BARON G58

YEAR: 2011

AIRFRAME - TTSN: 950 Hours

**ENGINES:** 950 Hours / 950 Remaining Hours

PROPELLERS - TTSN: 950 Hours

- Aircraft based and registered in Brazil We can deliver worldwide.
- All maintenance current.
- Executive interior configured for 5 passengers + 1 Pilot.
- Equipped w/ G1000, A/P, Air Conditioning, TCAS, ADS-B, Chart view, SVT, etc.
- Paint and interior in excellent condition.
- No accident or incident history.
- Always hangared.

## **AVIONICS & EQUIPMENT**

- Garmin G1000 Package
- Auto Pilot GFC 700
- Synthetic Vision Tecnology
- Stand by instrumments
- Chart View
- TCAS
- ADS-B
- XM Radio
- VHF Comm/NAV Radios
- Air Conditioning
- Extended Fuel Tank
- All logbooks
- All SD Cards
- 2nd key
- Hartzell Scimitar Propellers