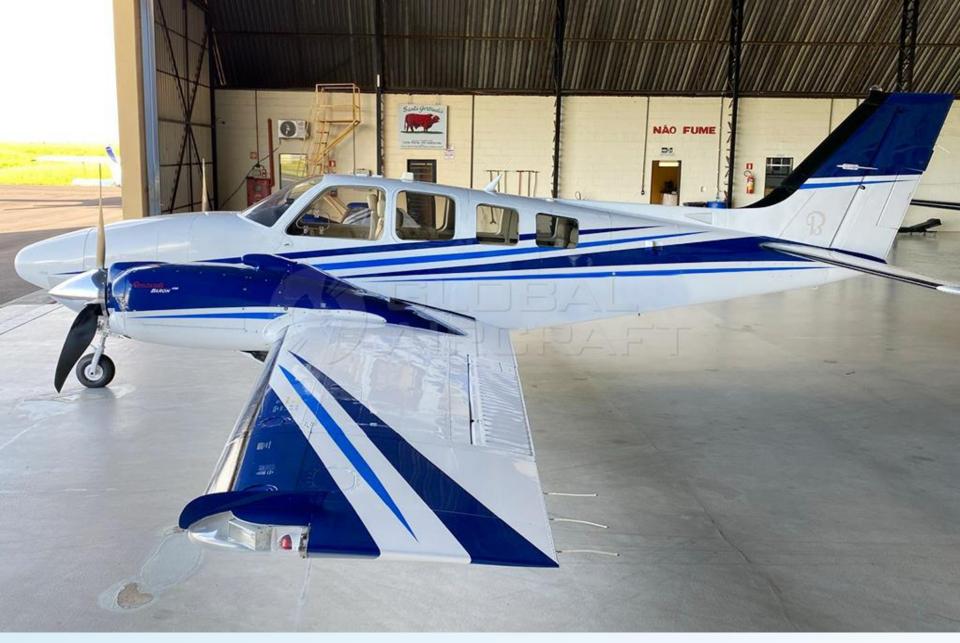

### DESCRIPTION

**MODEL:** BEECHCRAFT BARON G58

YEAR: 2011

AIRFRAME - TTSN: 950 Hours

**ENGINES:** 950 Hours / 950 Remaining Hours

PROPELLERS - TTSN: 950 Hours

- Aircraft based and registered in Brazil We can deliver worldwide.
- All maintenance current.
- Executive interior configured for 5 passengers + 1 Pilot.
- Equipped w/ G1000, A/P, Air Conditioning, TCAS, ADS-B, Chart view, SVT, etc.
- Paint and interior in excellent condition.
- No accident or incident history.
- Always hangared.

## **AVIONICS & EQUIPMENT**

- Garmin G1000 Package
- Auto Pilot GFC 700
- Synthetic Vision Tecnology
- Stand by instrumments
- Chart View
- TCAS
- ADS-B
- XM Radio
- VHF Comm/NAV Radios
- Air Conditioning
- Extended Fuel Tank
- All logbooks
- All SD Cards
- 2nd key
- Hartzell Scimitar Propellers