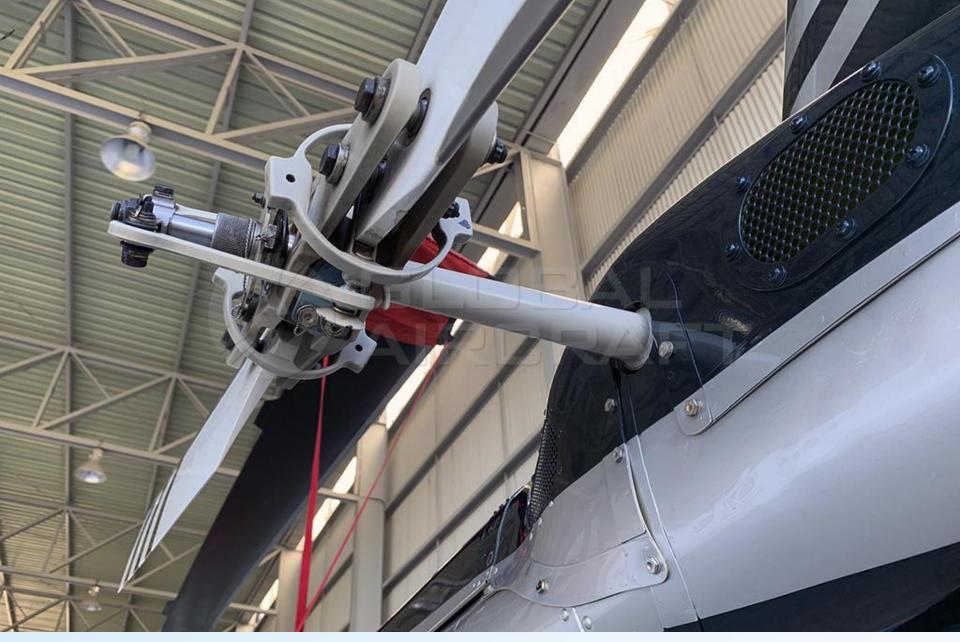

### **DESCRIPTION**

MODEL: BELL 206L-3 LONG RANGER III

YEAR: 1991

AIRFRAME - TTSN: 5,448 Hours

• ENGINE - TTSN: 5,448 Hours

- Aircraft based and registered in Brazil We can deliver worldwide.
- All maintenance current Many Hours Remaining.
- Like new paint and interior Redone recently.
- No Air Conditioning.
- Executive interior configured for 6 passengers + 1 Pilot.
- No accident or incident history.
- Always kept in hangar.

# **AVIONICS & EQUIPMENT**

- Garmin GNS530 Comm/NAV
- Garmin SL40
- Garmin GMA 340H Audio Panel
- L3 Skywatch SKY497
- L3 Stormscope WX500
- L3 Directional Gyro 205- 2BL
- Mid-Continent Instruments Inversor 28VDC/26V AC- 400 Hz
- Dual Controls
- Rotor Brake
- High Skids