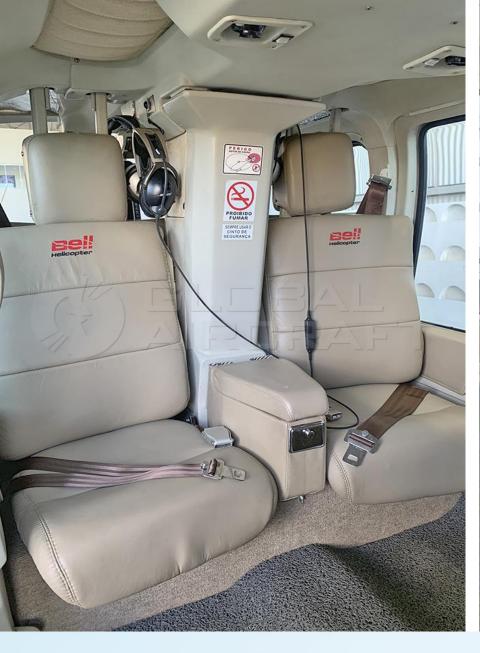

### **DESCRIPTION**

MODEL: BELL 206L-3 LONG RANGER III

YEAR: 1991

AIRFRAME - TTSN: 5,448 Hours

• ENGINE - TTSN: 5,448 Hours

- Aircraft based and registered in Brazil We can deliver worldwide.
- All maintenance current Many Hours Remaining.
- Like new paint and interior Redone recently.
- No Air Conditioning.
- Executive interior configured for 6 passengers + 1 Pilot.
- No accident or incident history.
- Always kept in hangar.