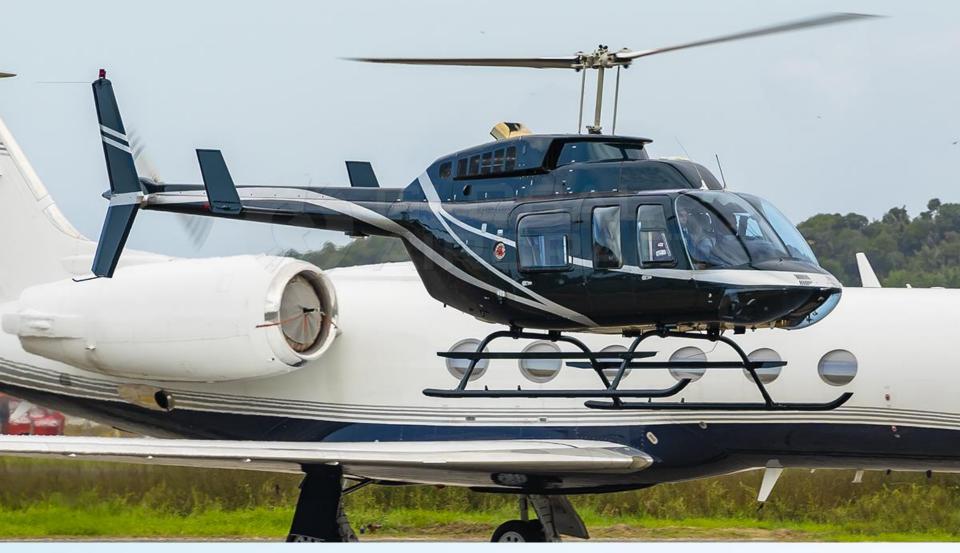

# 1991 BELL 206L-3 LONG RANGER III

### **DESCRIPTION**

MODEL: BELL 206L-3 LONG RANGER III

YEAR: 1991

AIRFRAME - TTSN: 5,448 Hours

• ENGINE - TTSN: 5,448 Hours

- Aircraft based and registered in Brazil We can deliver worldwide.
- All maintenance current Many Hours Remaining.
- Like new paint and interior Redone recently.
- No Air Conditioning.
- Executive interior configured for 6 passengers + 1 Pilot.
- No accident or incident history.
- Always kept in hangar.