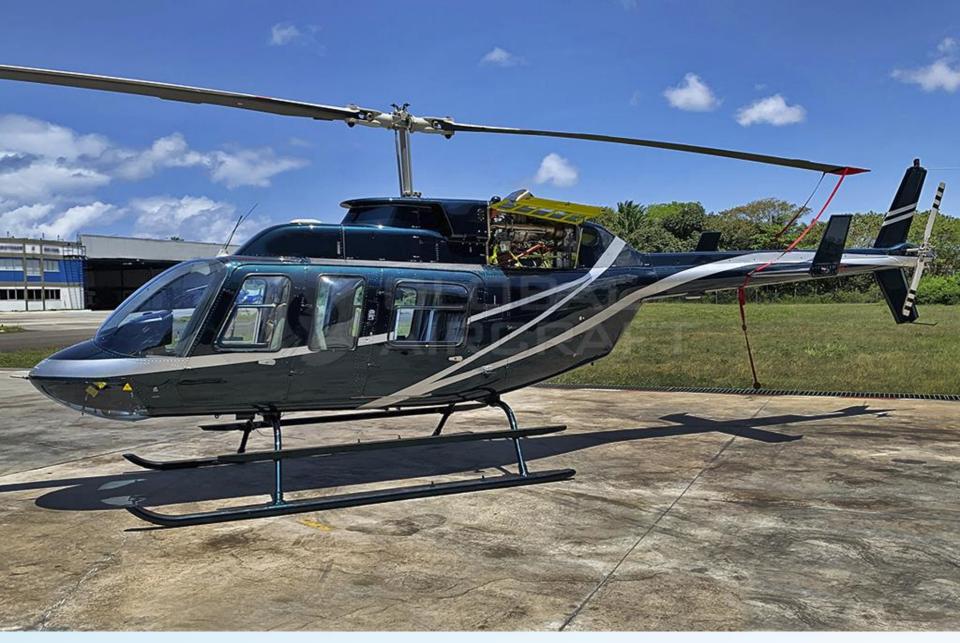

# 1991 BELL 206L-3 LONG RANGER III

### **DESCRIPTION**

MODEL: BELL 206L-3 LONG RANGER III

YEAR: 1991

AIRFRAME - TTSN: 5,448 Hours

• ENGINE - TTSN: 5,448 Hours

- Aircraft based and registered in Brazil We can deliver worldwide.
- All maintenance current Many Hours Remaining.
- Like new paint and interior Redone recently.
- No Air Conditioning.
- Executive interior configured for 6 passengers + 1 Pilot.
- No accident or incident history.
- Always kept in hangar.