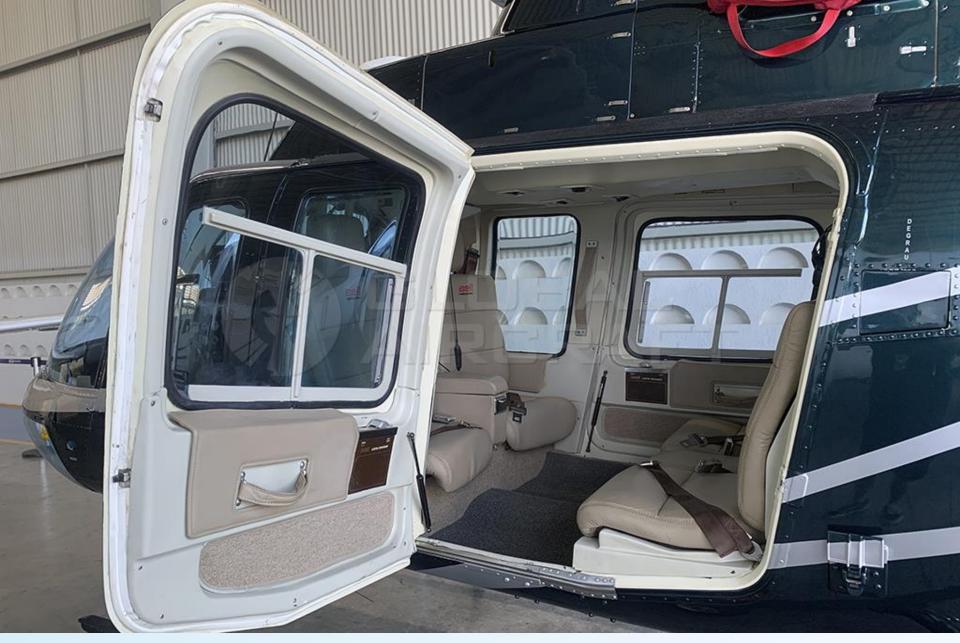

### **DESCRIPTION**

MODEL: BELL 206L-3 LONG RANGER III

YEAR: 1991

AIRFRAME - TTSN: 5,448 Hours

• ENGINE - TTSN: 5,448 Hours

- Aircraft based and registered in Brazil We can deliver worldwide.
- All maintenance current Many Hours Remaining.
- Like new paint and interior Redone recently.
- No Air Conditioning.
- Executive interior configured for 6 passengers + 1 Pilot.
- No accident or incident history.
- Always kept in hangar.