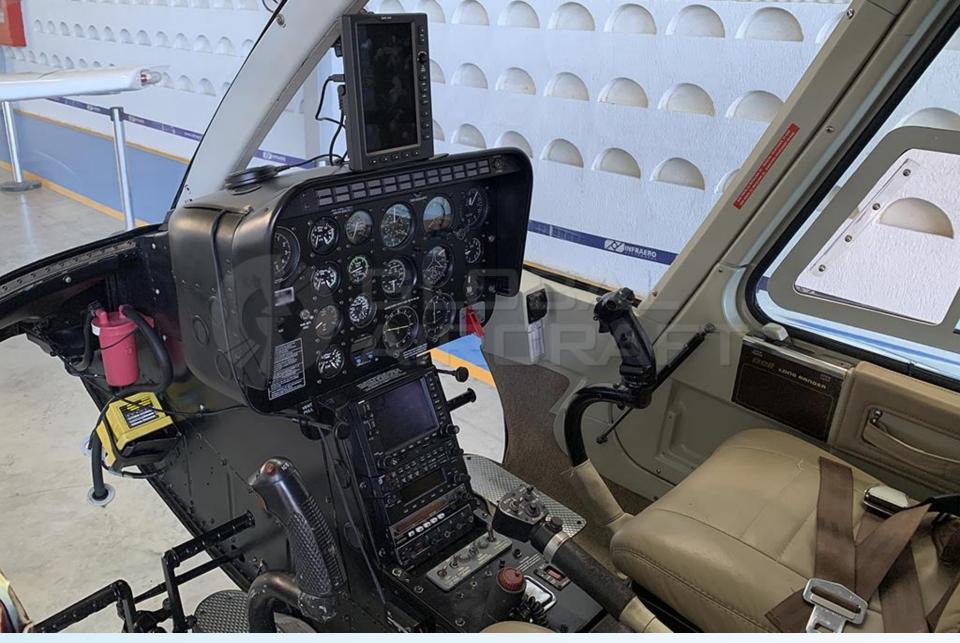

# **AVIONICS & EQUIPMENT**

- Garmin GNS530 Comm/NAV
- Garmin SL40
- Garmin GMA 340H Audio Panel
- L3 Skywatch SKY497
- L3 Stormscope WX500
- L3 Directional Gyro 205- 2BL
- Mid-Continent Instruments Inversor 28VDC/26V AC- 400 Hz
- Dual Controls
- Rotor Brake
- High Skids