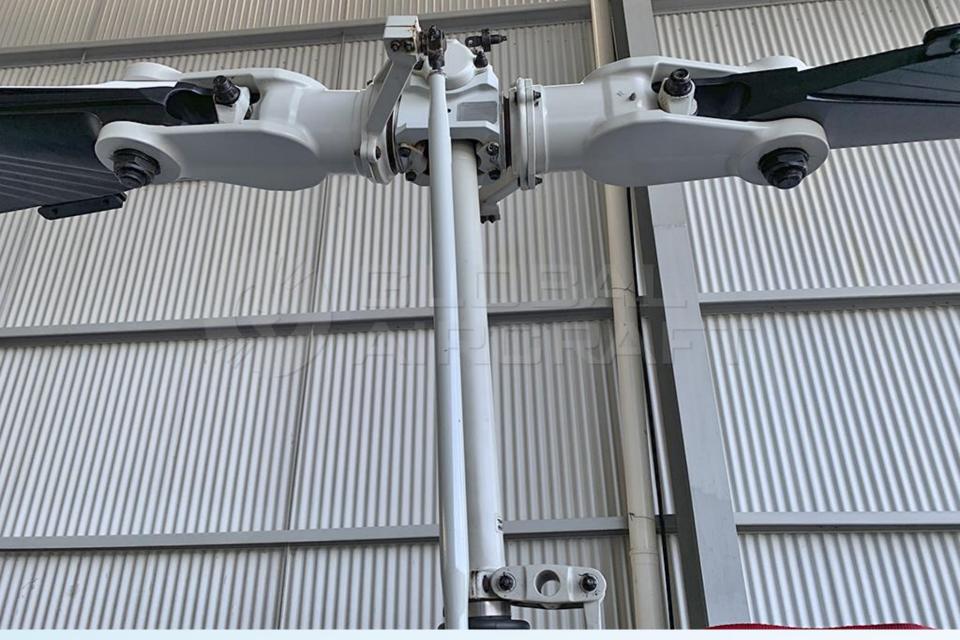

### **DESCRIPTION**

MODEL: BELL 206L-3 LONG RANGER III

YEAR: 1991

AIRFRAME - TTSN: 5,448 Hours

• ENGINE - TTSN: 5,448 Hours

- Aircraft based and registered in Brazil We can deliver worldwide.
- All maintenance current Many Hours Remaining.
- Like new paint and interior Redone recently.
- No Air Conditioning.
- Executive interior configured for 6 passengers + 1 Pilot.
- No accident or incident history.
- Always kept in hangar.