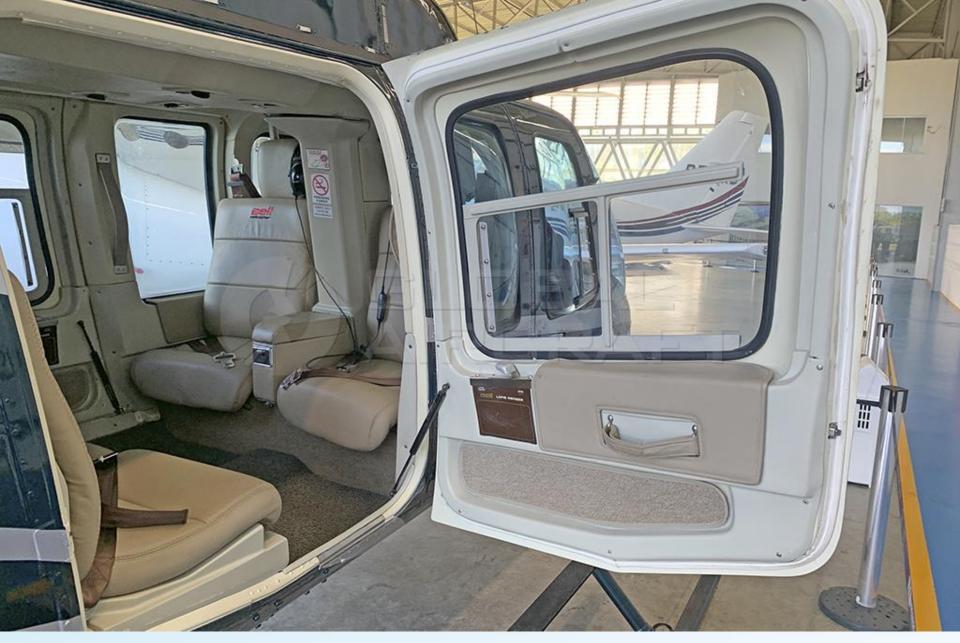

### **DESCRIPTION**

MODEL: BELL 206L-3 LONG RANGER III

YEAR: 1991

AIRFRAME - TTSN: 5,448 Hours

• ENGINE - TTSN: 5,448 Hours

- Aircraft based and registered in Brazil We can deliver worldwide.
- All maintenance current Many Hours Remaining.
- Like new paint and interior Redone recently.
- No Air Conditioning.
- Executive interior configured for 6 passengers + 1 Pilot.
- No accident or incident history.
- Always kept in hangar.

# **AVIONICS & EQUIPMENT**

- Garmin GNS530 Comm/NAV
- Garmin SL40
- Garmin GMA 340H Audio Panel
- L3 Skywatch SKY497
- L3 Stormscope WX500
- L3 Directional Gyro 205- 2BL
- Mid-Continent Instruments Inversor 28VDC/26V AC- 400 Hz
- Dual Controls
- Rotor Brake
- High Skids