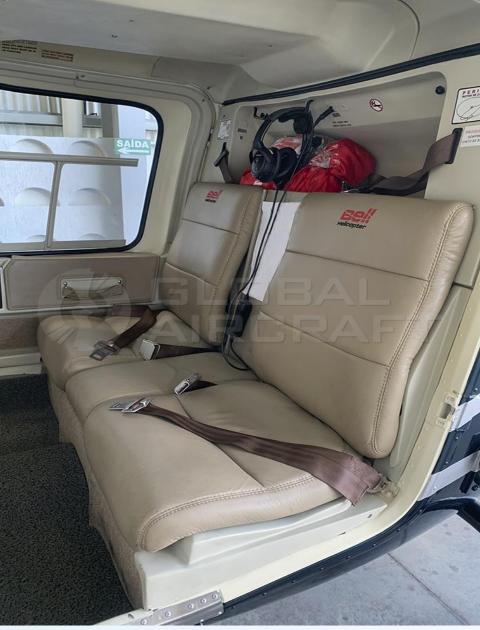

### **DESCRIPTION**

MODEL: BELL 206L-3 LONG RANGER III

YEAR: 1991

AIRFRAME - TTSN: 5,448 Hours

• ENGINE - TTSN: 5,448 Hours

- Aircraft based and registered in Brazil We can deliver worldwide.
- All maintenance current Many Hours Remaining.
- Like new paint and interior Redone recently.
- No Air Conditioning.
- Executive interior configured for 6 passengers + 1 Pilot.
- No accident or incident history.
- Always kept in hangar.