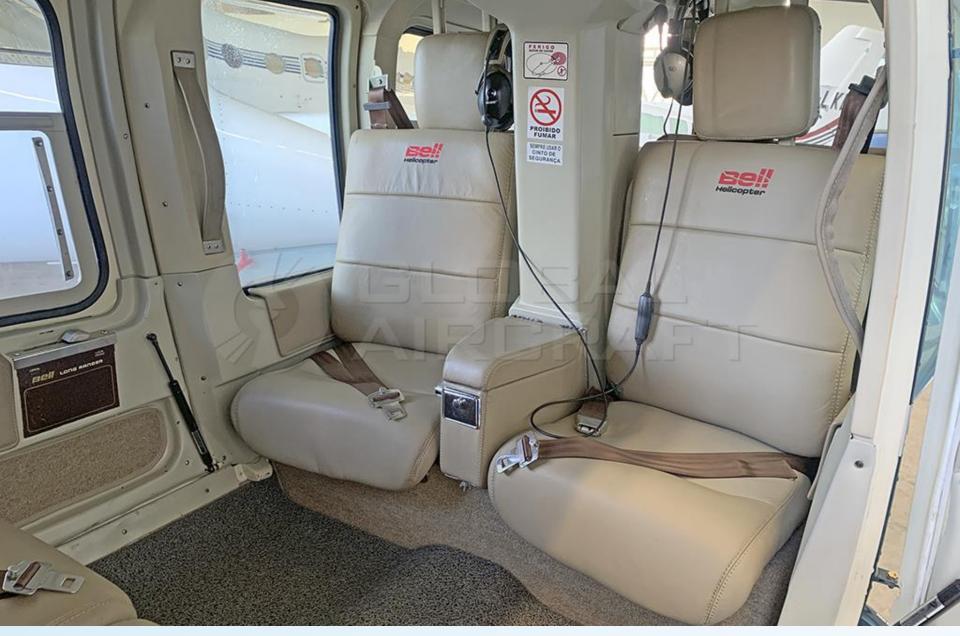

### **DESCRIPTION**

MODEL: BELL 206L-3 LONG RANGER III

YEAR: 1991

AIRFRAME - TTSN: 5,448 Hours

• ENGINE - TTSN: 5,448 Hours

- Aircraft based and registered in Brazil We can deliver worldwide.
- All maintenance current Many Hours Remaining.
- Like new paint and interior Redone recently.
- No Air Conditioning.
- Executive interior configured for 6 passengers + 1 Pilot.
- No accident or incident history.
- Always kept in hangar.