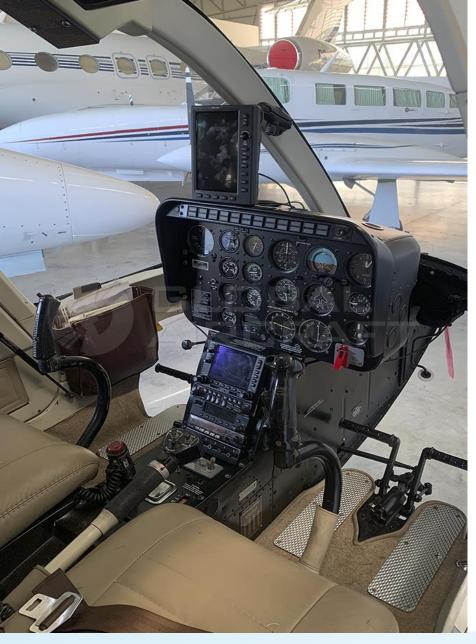

# **AVIONICS & EQUIPMENT**

- Garmin GNS530 Comm/NAV
- Garmin SL40
- Garmin GMA 340H Audio Panel
- L3 Skywatch SKY497
- L3 Stormscope WX500
- L3 Directional Gyro 205- 2BL
- Mid-Continent Instruments Inversor 28VDC/26V AC- 400 Hz
- Dual Controls
- Rotor Brake
- High Skids