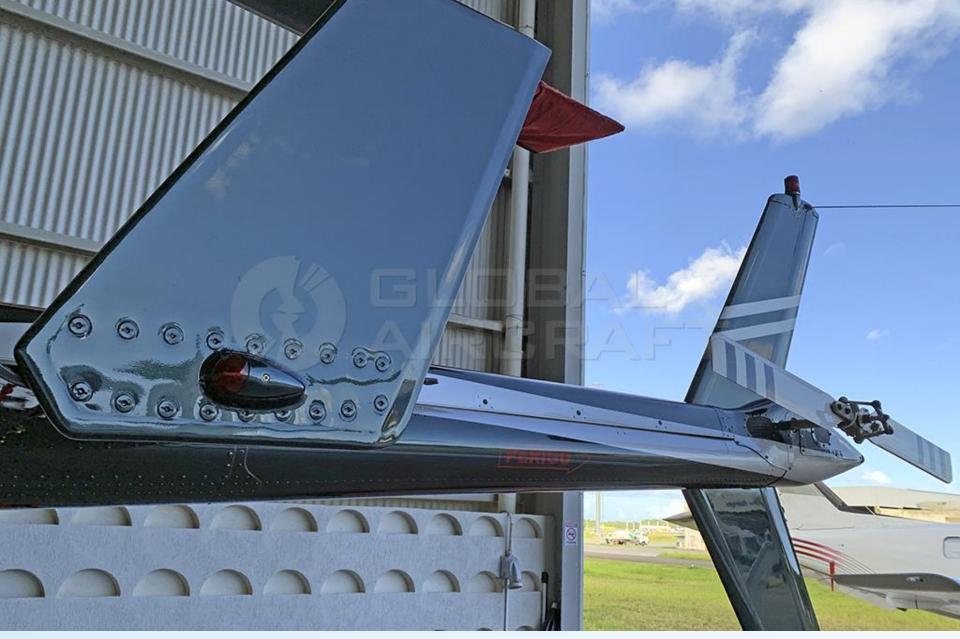

### **DESCRIPTION**

MODEL: BELL 206L-3 LONG RANGER III

YEAR: 1991

AIRFRAME - TTSN: 5,448 Hours

• ENGINE - TTSN: 5,448 Hours

- Aircraft based and registered in Brazil We can deliver worldwide.
- All maintenance current Many Hours Remaining.
- Like new paint and interior Redone recently.
- No Air Conditioning.
- Executive interior configured for 6 passengers + 1 Pilot.
- No accident or incident history.
- Always kept in hangar.

# **AVIONICS & EQUIPMENT**

- Garmin GNS530 Comm/NAV
- Garmin SL40
- Garmin GMA 340H Audio Panel
- L3 Skywatch SKY497
- L3 Stormscope WX500
- L3 Directional Gyro 205- 2BL
- Mid-Continent Instruments Inversor 28VDC/26V AC- 400 Hz
- Dual Controls
- Rotor Brake
- High Skids