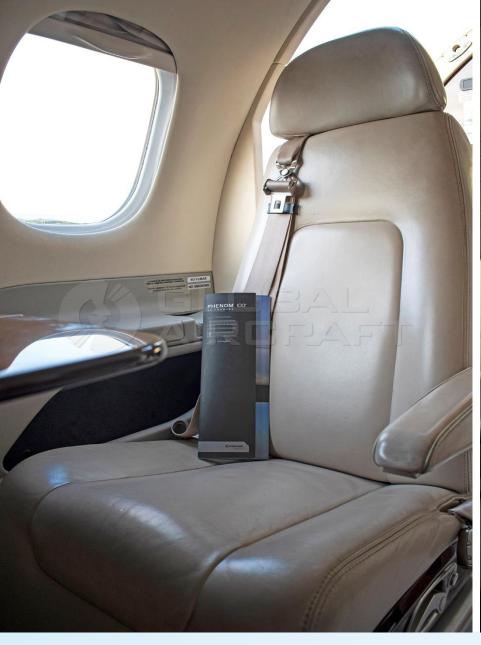

## INTERIOR

- Executive seven (7) passengers interior (single pilot operation)
- 4 Place Club Executive Seats
- Side-facing 5<sup>th</sup> Seat
- Belted Toilet Seat
- Factory "Topaz" Interior with Mahogany
- Accents + Sheepskin-covered crew seats
- Lavatory Rigid Pocket Door
- AFT Storage Cabinet

- Aircraft based and registered in Argentina. Prior US registration. We can deliver worldwide.
- © Engine Program: ESP GOLD.
- **6** Airframe Program: Embraer Executive Care (EEC).
- Equipped w/ SVS, ADS-B v2, TCAS, TAWS, Elect. checklist, ADF, DME, CVR, WXR, ELT, etc.
- Interior for 7 passengers (single pilot), with 5<sup>th</sup> Seat plus Belted Lavatory.
- Enhanced Take-Off Package, AFT Stowage Cabinet, and Lavatory Rigid Door.
- 4 All maintenance is current. Fresh 12 MO Inspection.
- Always in private hangar. No damage history.