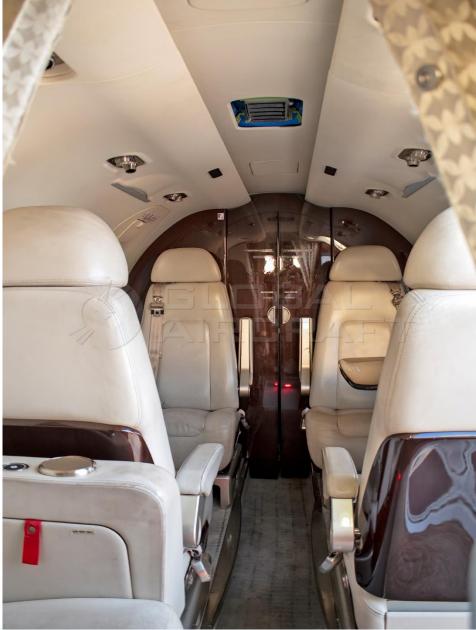

## INTERIOR

- Executive seven (7) passengers interior (single pilot operation)
- 4 Place Club Executive Seats
- Side-facing 5<sup>th</sup> Seat
- Belted Toilet Seat
- Factory "Topaz" Interior with Mahogany
- Accents + Sheepskin-covered crew seats
- Lavatory Rigid Pocket Door
- AFT Storage Cabinet

- Aircraft based and registered in Argentina. Prior US registration. We can deliver worldwide.
- © Engine Program: ESP GOLD.
- **6** Airframe Program: Embraer Executive Care (EEC).
- Equipped w/ SVS, ADS-B v2, TCAS, TAWS, Elect. checklist, ADF, DME, CVR, WXR, ELT, etc.
- Interior for 7 passengers (single pilot), with 5<sup>th</sup> Seat plus Belted Lavatory.
- Enhanced Take-Off Package, AFT Stowage Cabinet, and Lavatory Rigid Door.
- 4 All maintenance is current. Fresh 12 MO Inspection.
- Always in private hangar. No damage history.