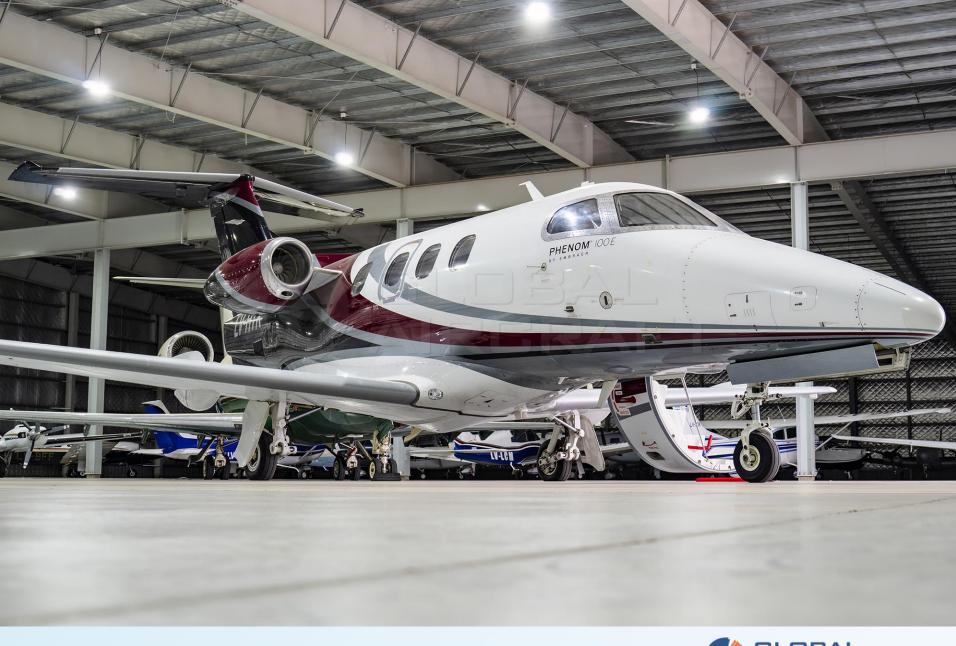

## DESCRIPTION

MODEL: EMBRAER PHENOM 100E

**YEAR:** 2014

**S/N:** 50000343 **REG**: LV-HTK

• AIRFRAME – TTSN: 775 Hours – 680 Landings

**ENGINES MODEL:** 2x Pratt & Whitney PW617F-E

**© ENGINES – TTSN:** 775 Hours − 680 Cycles − 2,725 Remaining Hours

- Aircraft based and registered in Argentina. Prior US registration. We can deliver worldwide.
- © Engine Program: ESP GOLD.
- **6** Airframe Program: Embraer Executive Care (EEC).
- Equipped w/ SVS, ADS-B v2, TCAS, TAWS, Elect. checklist, ADF, DME, CVR, WXR, ELT, etc.
- Interior for 7 passengers (single pilot), with 5<sup>th</sup> Seat plus Belted Lavatory.
- Enhanced Take-Off Package, AFT Stowage Cabinet, and Lavatory Rigid Door.
- 4 All maintenance is current. Fresh 12 MO Inspection.
- Always in private hangar. No damage history.