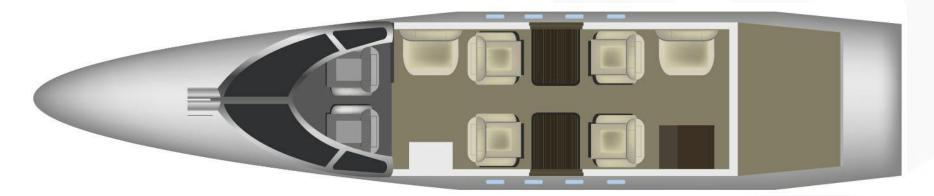

## INTERIOR

- Executive seven (7) passengers interior (single pilot operation)
- 4 Place Club Executive Seats
- Side-facing 5<sup>th</sup> Seat
- Belted Toilet Seat
- Factory "Topaz" Interior with Mahogany
- Accents + Sheepskin-covered crew seats
- Lavatory Rigid Pocket Door
- AFT Storage Cabinet