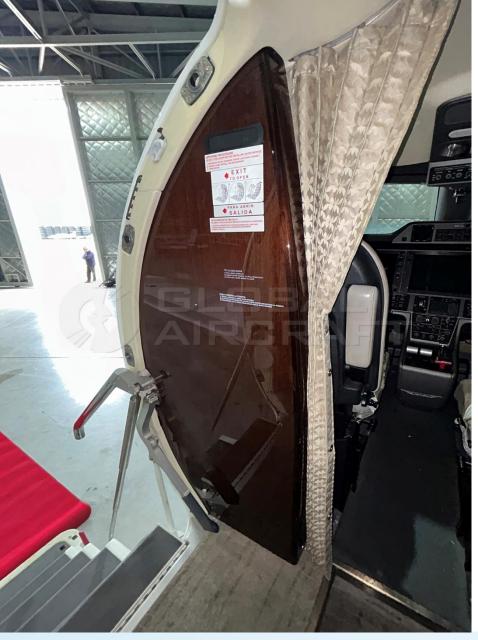

# **ADDITIONAL EQUIPMENT**

- ADS-B Out v2
- Synthetic Vision System (SVS)
- Electronic Checklist
- Full CPDLC Provisions
- Enhanced Take-Off Package
- Gross Weight Increase Mod
- Zero Fuel Weight Increase (Package 2)
- Side-facing 5th Seat
- Belted Toilet Seat
- Lavatory Rigid Pocket Door
- Aft Storage Cabinet
- Premium Led illuminated Main Door
- © Crew Portable Breathing Equipment
- Smoke Goggles
- Life Vests (for 8 seats)

## INTERIOR

- Executive seven (7) passengers interior (single pilot operation)
- 4 Place Club Executive Seats
- Side-facing 5<sup>th</sup> Seat
- Belted Toilet Seat
- Factory "Topaz" Interior with Mahogany
- Accents + Sheepskin-covered crew seats
- Lavatory Rigid Pocket Door
- AFT Storage Cabinet