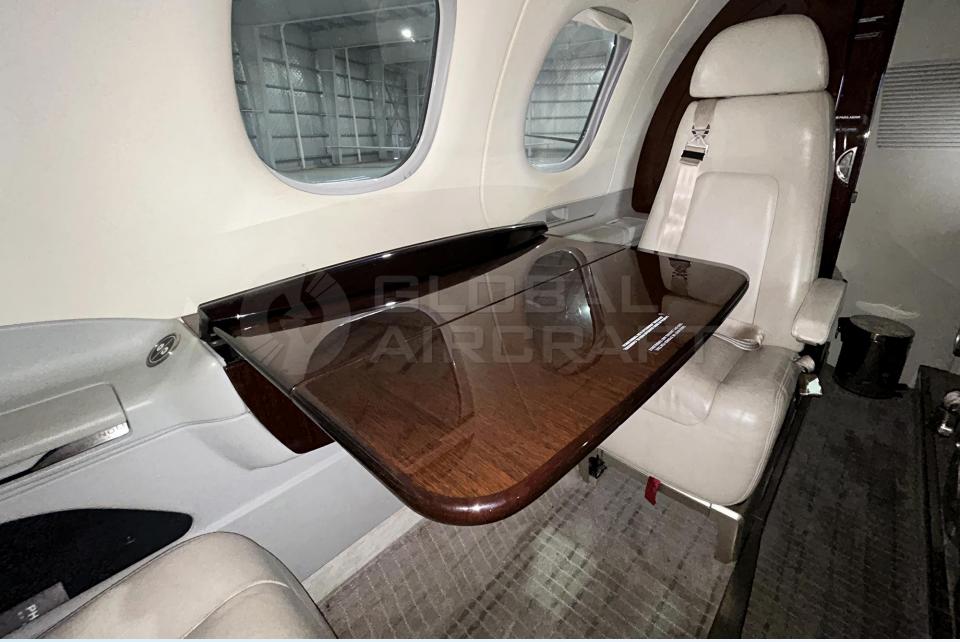

## INTERIOR

- Executive seven (7) passengers interior (single pilot operation)
- 4 Place Club Executive Seats
- Side-facing 5<sup>th</sup> Seat
- Belted Toilet Seat
- Factory "Topaz" Interior with Mahogany
- Accents + Sheepskin-covered crew seats
- Lavatory Rigid Pocket Door
- AFT Storage Cabinet