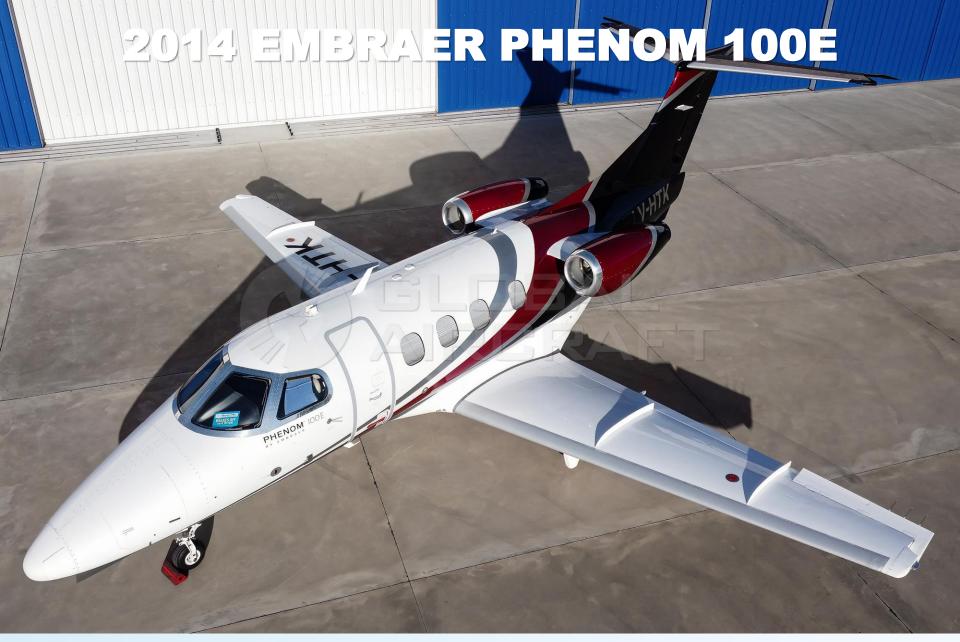

## DESCRIPTION

MODEL: EMBRAER PHENOM 100E

**YEAR:** 2014

**S/N:** 50000343 **REG**: LV-HTK

• AIRFRAME – TTSN: 775 Hours – 680 Landings

**ENGINES MODEL:** 2x Pratt & Whitney PW617F-E

**© ENGINES – TTSN:** 775 Hours − 680 Cycles − 2,725 Remaining Hours

- Aircraft based and registered in Argentina. Prior US registration. We can deliver worldwide.
- © Engine Program: ESP GOLD.
- **6** Airframe Program: Embraer Executive Care (EEC).
- Equipped w/ SVS, ADS-B v2, TCAS, TAWS, Elect. checklist, ADF, DME, CVR, WXR, ELT, etc.
- Interior for 7 passengers (single pilot), with 5<sup>th</sup> Seat plus Belted Lavatory.
- Enhanced Take-Off Package, AFT Stowage Cabinet, and Lavatory Rigid Door.
- 4 All maintenance is current. Fresh 12 MO Inspection.
- Always in private hangar. No damage history.