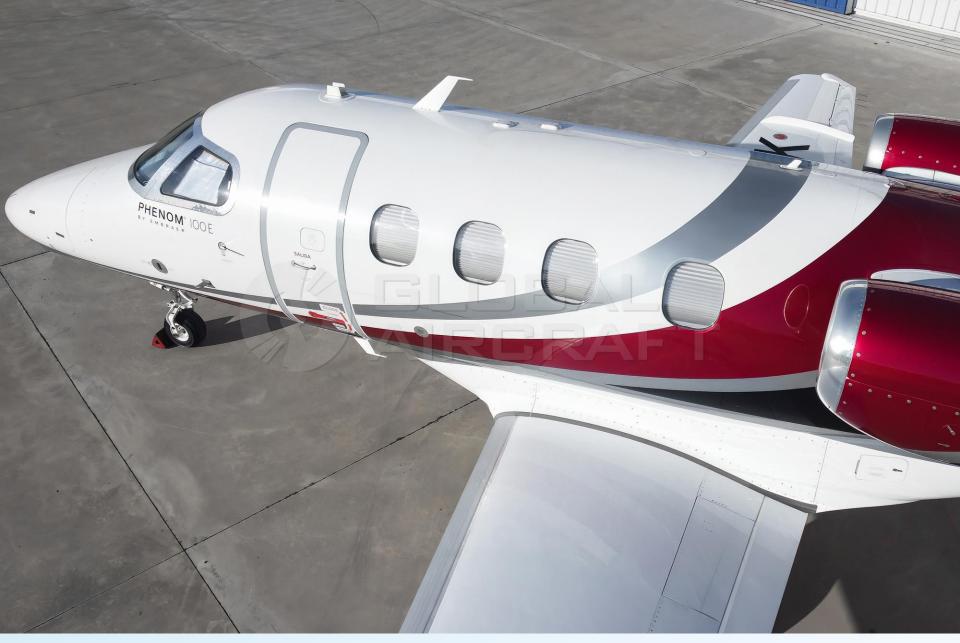

## DESCRIPTION

MODEL: EMBRAER PHENOM 100E

**YEAR:** 2014

**S/N:** 50000343 **REG**: LV-HTK

• AIRFRAME – TTSN: 775 Hours – 680 Landings

**ENGINES MODEL:** 2x Pratt & Whitney PW617F-E

**© ENGINES – TTSN:** 775 Hours − 680 Cycles − 2,725 Remaining Hours

## INTERIOR

- Executive seven (7) passengers interior (single pilot operation)
- 4 Place Club Executive Seats
- Side-facing 5<sup>th</sup> Seat
- Belted Toilet Seat
- Factory "Topaz" Interior with Mahogany
- Accents + Sheepskin-covered crew seats
- Lavatory Rigid Pocket Door
- AFT Storage Cabinet