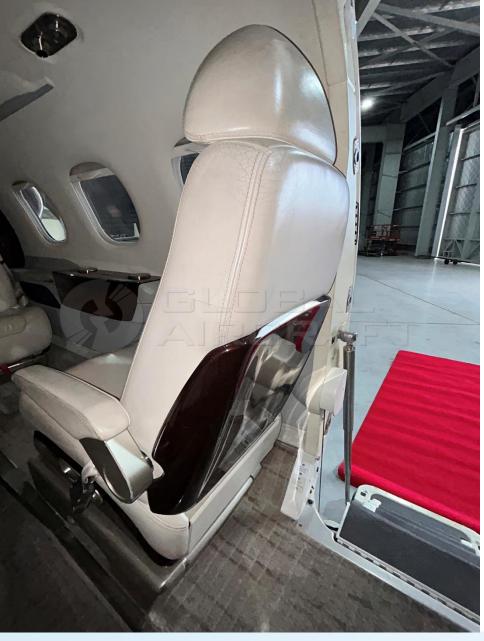

## INTERIOR

- Executive seven (7) passengers interior (single pilot operation)
- 4 Place Club Executive Seats
- Side-facing 5<sup>th</sup> Seat
- Belted Toilet Seat
- Factory "Topaz" Interior with Mahogany
- Accents + Sheepskin-covered crew seats
- Lavatory Rigid Pocket Door
- AFT Storage Cabinet