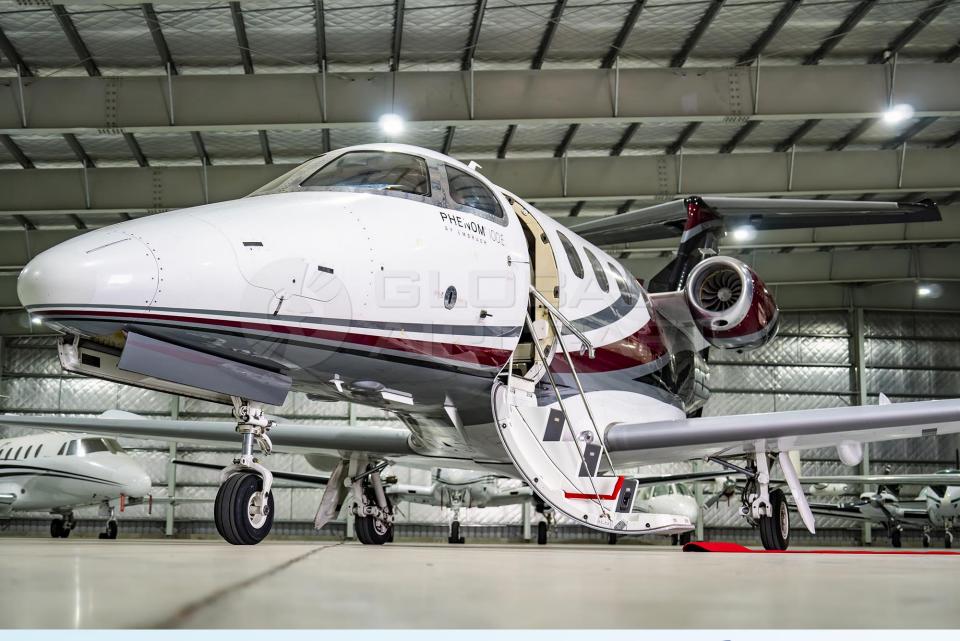

## DESCRIPTION

MODEL: EMBRAER PHENOM 100E

**YEAR:** 2014

**S/N:** 50000343 **REG**: LV-HTK

• AIRFRAME – TTSN: 775 Hours – 680 Landings

**ENGINES MODEL:** 2x Pratt & Whitney PW617F-E

**© ENGINES – TTSN:** 775 Hours − 680 Cycles − 2,725 Remaining Hours

- Aircraft based and registered in Argentina. Prior US registration. We can deliver worldwide.
- © Engine Program: ESP GOLD.
- **6** Airframe Program: Embraer Executive Care (EEC).
- Equipped w/ SVS, ADS-B v2, TCAS, TAWS, Elect. checklist, ADF, DME, CVR, WXR, ELT, etc.
- Interior for 7 passengers (single pilot), with 5<sup>th</sup> Seat plus Belted Lavatory.
- Enhanced Take-Off Package, AFT Stowage Cabinet, and Lavatory Rigid Door.
- 4 All maintenance is current. Fresh 12 MO Inspection.
- Always in private hangar. No damage history.

## INTERIOR

- Executive seven (7) passengers interior (single pilot operation)
- 4 Place Club Executive Seats
- Side-facing 5<sup>th</sup> Seat
- Belted Toilet Seat
- Factory "Topaz" Interior with Mahogany
- Accents + Sheepskin-covered crew seats
- Lavatory Rigid Pocket Door
- AFT Storage Cabinet