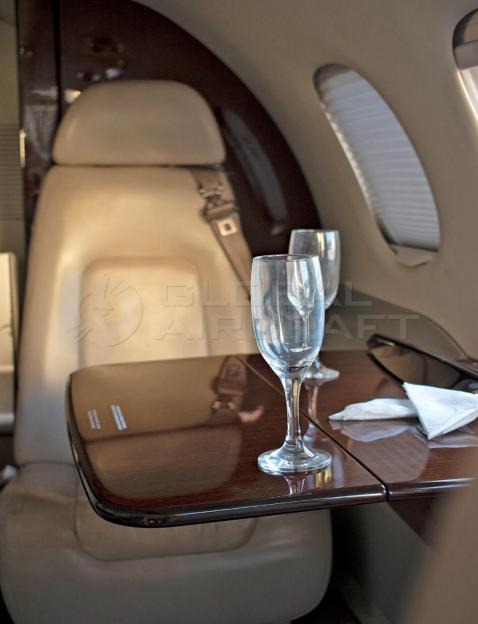

## INTERIOR

- Executive seven (7) passengers interior (single pilot operation)
- 4 Place Club Executive Seats
- Side-facing 5<sup>th</sup> Seat
- Belted Toilet Seat
- Factory "Topaz" Interior with Mahogany
- Accents + Sheepskin-covered crew seats
- Lavatory Rigid Pocket Door
- AFT Storage Cabinet