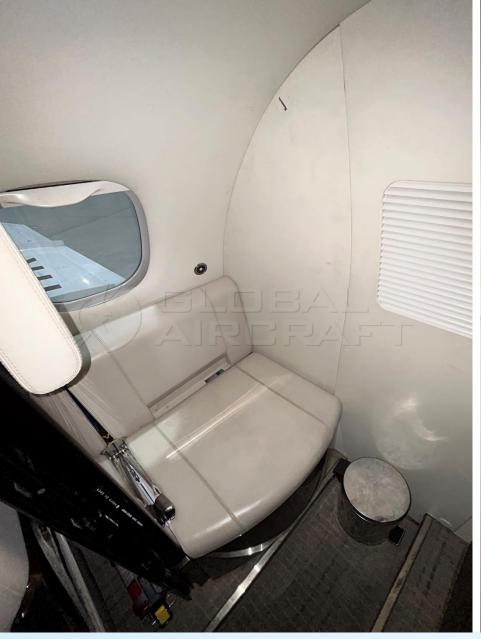

## INTERIOR

- Executive seven (7) passengers interior (single pilot operation)
- 4 Place Club Executive Seats
- Side-facing 5<sup>th</sup> Seat
- Belted Toilet Seat
- Factory "Topaz" Interior with Mahogany
- Accents + Sheepskin-covered crew seats
- Lavatory Rigid Pocket Door
- AFT Storage Cabinet

# **ADDITIONAL EQUIPMENT**

- ADS-B Out v2
- Synthetic Vision System (SVS)
- Electronic Checklist
- Full CPDLC Provisions
- Enhanced Take-Off Package
- Gross Weight Increase Mod
- Zero Fuel Weight Increase (Package 2)
- Side-facing 5th Seat
- Belted Toilet Seat
- Lavatory Rigid Pocket Door
- Aft Storage Cabinet
- Premium Led illuminated Main Door
- © Crew Portable Breathing Equipment
- Smoke Goggles
- Life Vests (for 8 seats)