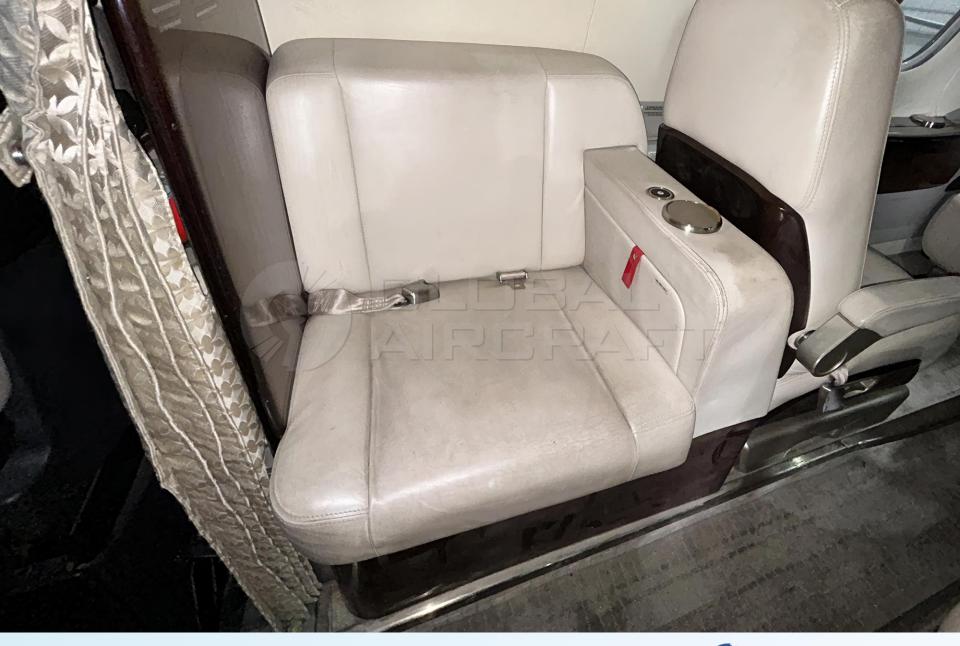

## INTERIOR

- Executive seven (7) passengers interior (single pilot operation)
- 4 Place Club Executive Seats
- Side-facing 5<sup>th</sup> Seat
- Belted Toilet Seat
- Factory "Topaz" Interior with Mahogany
- Accents + Sheepskin-covered crew seats
- Lavatory Rigid Pocket Door
- AFT Storage Cabinet

- Aircraft based and registered in Argentina. Prior US registration. We can deliver worldwide.
- © Engine Program: ESP GOLD.
- **6** Airframe Program: Embraer Executive Care (EEC).
- Equipped w/ SVS, ADS-B v2, TCAS, TAWS, Elect. checklist, ADF, DME, CVR, WXR, ELT, etc.
- Interior for 7 passengers (single pilot), with 5<sup>th</sup> Seat plus Belted Lavatory.
- Enhanced Take-Off Package, AFT Stowage Cabinet, and Lavatory Rigid Door.
- 4 All maintenance is current. Fresh 12 MO Inspection.
- Always in private hangar. No damage history.