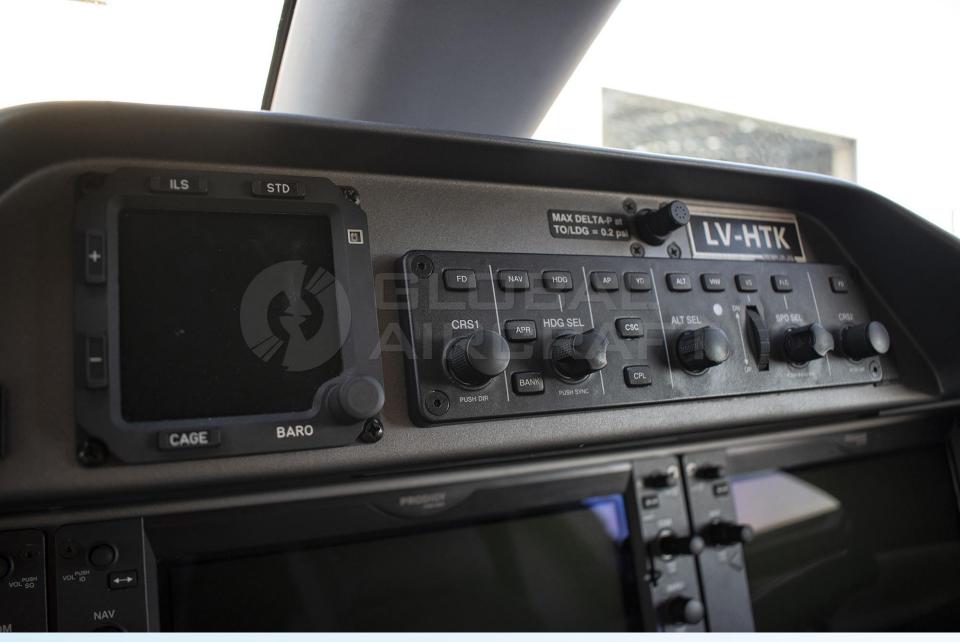

## **AVIONICS**

- GARMIN Prodigy<sup>™</sup> 100 Avionics Suite (Based on G1000)
- Three (3) Garmin GDU1240A 12-Inch Displays
- Dual Garmin GIA 63W Integrated Avionics Unit
- Dual Garmin GDC 74B Air Data Computer (ADC)
- Dual Garmin GRS 77 Attitude Heading Reference System (AHRS)
- Garmin GMA 1347D Audio System w/ Integrated Marker Beacon
- Rockwell Collins ADF-462 Automatic Direction Finder (ADF)
- Garmin GFC 700 Automatic Flight Control System (AFCS)
- 6 L3 Communications FA2100 Cockpit Voice Recorder (CVR)
- Honeywell KN-63 Distance Measuring Equipment (DME)
- Garmin CS144-A Emergency Locator Transmitter (ELT) w/ Nav Interface
- Garmin TAWS-B Ground Proximity System
- Garmin GTS 850 Traffic Collision Avoidance System (TCAS)
- Garmin GTX-33 Transponder Mode S w/ ES
- Garmin GDL 69A SATCOM with Datalink
- Garmin GWX-68 Weather Radar (WXR)
- XM Weather