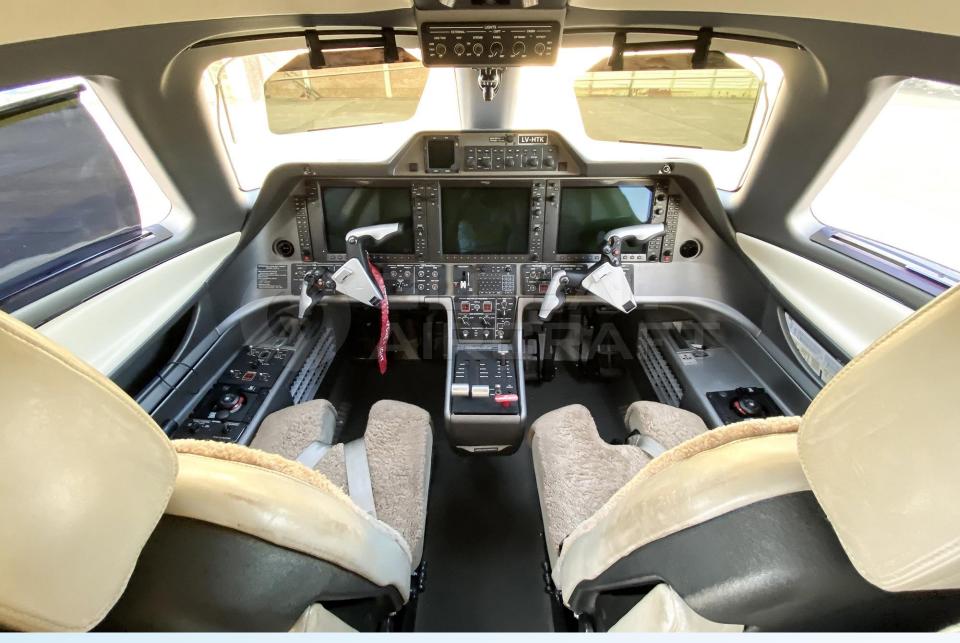

## **AVIONICS**

- GARMIN Prodigy<sup>™</sup> 100 Avionics Suite (Based on G1000)
- Three (3) Garmin GDU1240A 12-Inch Displays
- Dual Garmin GIA 63W Integrated Avionics Unit
- Dual Garmin GDC 74B Air Data Computer (ADC)
- Dual Garmin GRS 77 Attitude Heading Reference System (AHRS)
- Garmin GMA 1347D Audio System w/ Integrated Marker Beacon
- Rockwell Collins ADF-462 Automatic Direction Finder (ADF)
- Garmin GFC 700 Automatic Flight Control System (AFCS)
- 6 L3 Communications FA2100 Cockpit Voice Recorder (CVR)
- Honeywell KN-63 Distance Measuring Equipment (DME)
- Garmin CS144-A Emergency Locator Transmitter (ELT) w/ Nav Interface
- Garmin TAWS-B Ground Proximity System
- Garmin GTS 850 Traffic Collision Avoidance System (TCAS)
- Garmin GTX-33 Transponder Mode S w/ ES
- Garmin GDL 69A SATCOM with Datalink
- Garmin GWX-68 Weather Radar (WXR)
- XM Weather