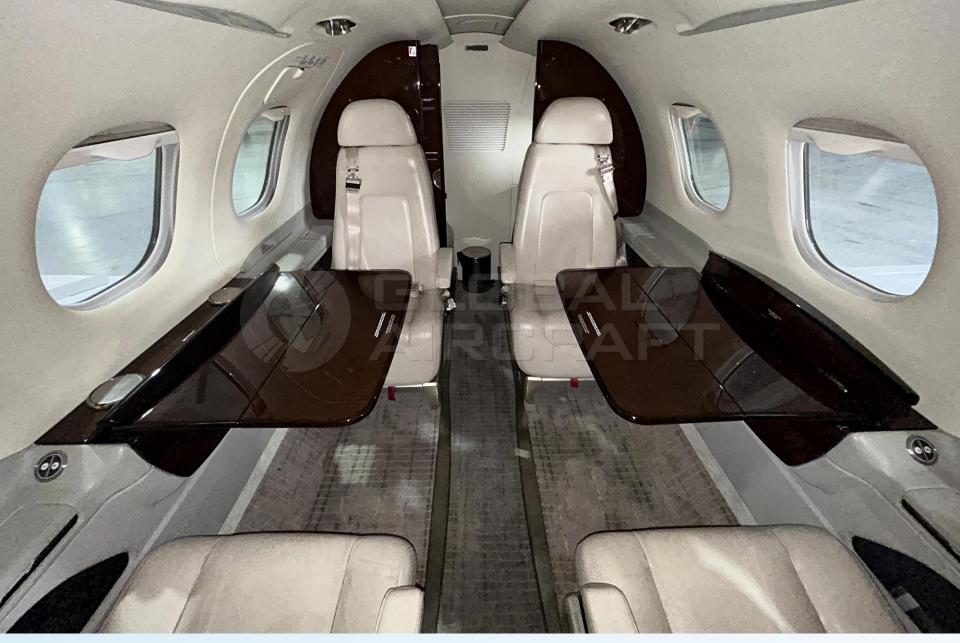

## INTERIOR

- Executive seven (7) passengers interior (single pilot operation)
- 4 Place Club Executive Seats
- Side-facing 5<sup>th</sup> Seat
- Belted Toilet Seat
- Factory "Topaz" Interior with Mahogany
- Accents + Sheepskin-covered crew seats
- Lavatory Rigid Pocket Door
- AFT Storage Cabinet

- Aircraft based and registered in Argentina. Prior US registration. We can deliver worldwide.
- © Engine Program: ESP GOLD.
- **6** Airframe Program: Embraer Executive Care (EEC).
- Equipped w/ SVS, ADS-B v2, TCAS, TAWS, Elect. checklist, ADF, DME, CVR, WXR, ELT, etc.
- Interior for 7 passengers (single pilot), with 5<sup>th</sup> Seat plus Belted Lavatory.
- Enhanced Take-Off Package, AFT Stowage Cabinet, and Lavatory Rigid Door.
- 4 All maintenance is current. Fresh 12 MO Inspection.
- Always in private hangar. No damage history.