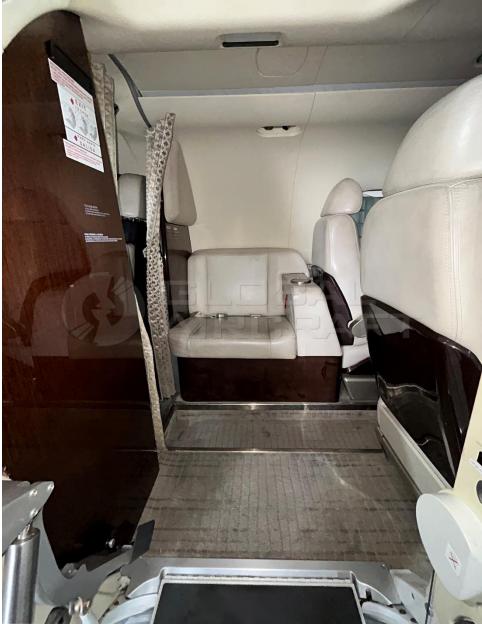

## INTERIOR

- Executive seven (7) passengers interior (single pilot operation)
- 4 Place Club Executive Seats
- Side-facing 5<sup>th</sup> Seat
- Belted Toilet Seat
- Factory "Topaz" Interior with Mahogany
- Accents + Sheepskin-covered crew seats
- Lavatory Rigid Pocket Door
- AFT Storage Cabinet