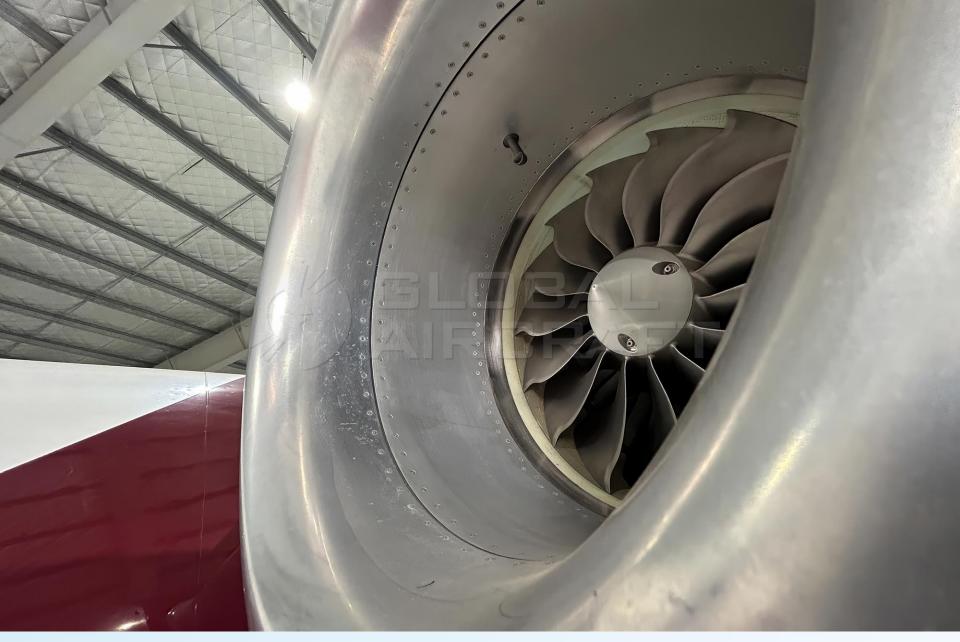

## DESCRIPTION

MODEL: EMBRAER PHENOM 100E

**YEAR:** 2014

**S/N:** 50000343 **REG**: LV-HTK

• AIRFRAME – TTSN: 775 Hours – 680 Landings

**ENGINES MODEL:** 2x Pratt & Whitney PW617F-E

**© ENGINES – TTSN:** 775 Hours − 680 Cycles − 2,725 Remaining Hours