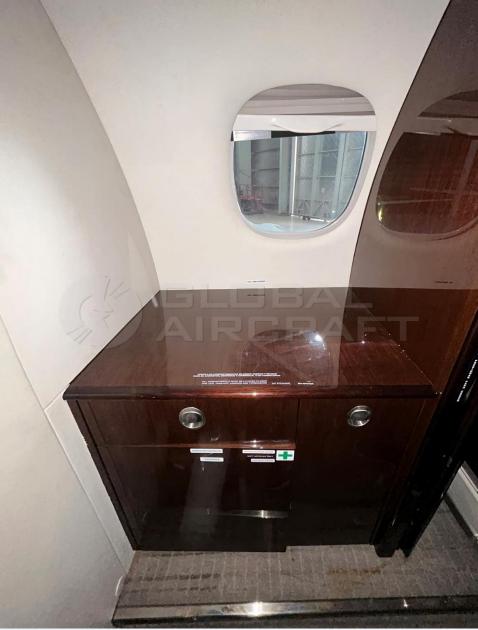

## INTERIOR

- Executive seven (7) passengers interior (single pilot operation)
- 4 Place Club Executive Seats
- Side-facing 5<sup>th</sup> Seat
- Belted Toilet Seat
- Factory "Topaz" Interior with Mahogany
- Accents + Sheepskin-covered crew seats
- Lavatory Rigid Pocket Door
- AFT Storage Cabinet

# **ADDITIONAL EQUIPMENT**

- ADS-B Out v2
- Synthetic Vision System (SVS)
- Electronic Checklist
- Full CPDLC Provisions
- Enhanced Take-Off Package
- Gross Weight Increase Mod
- Zero Fuel Weight Increase (Package 2)
- Side-facing 5th Seat
- Belted Toilet Seat
- Lavatory Rigid Pocket Door
- Aft Storage Cabinet
- Premium Led illuminated Main Door
- © Crew Portable Breathing Equipment
- Smoke Goggles
- Life Vests (for 8 seats)