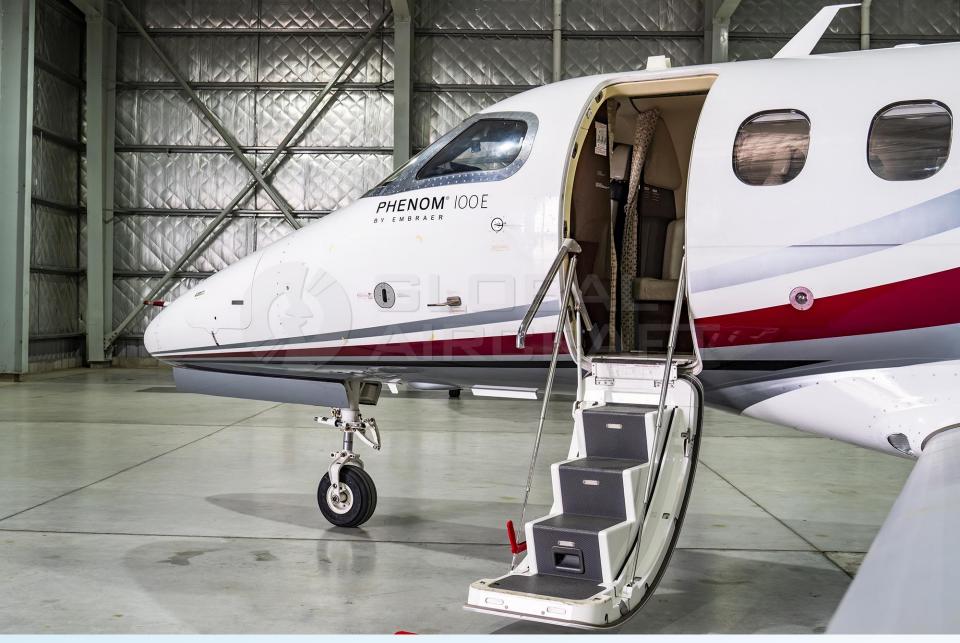

## INTERIOR

- Executive seven (7) passengers interior (single pilot operation)
- 4 Place Club Executive Seats
- Side-facing 5<sup>th</sup> Seat
- Belted Toilet Seat
- Factory "Topaz" Interior with Mahogany
- Accents + Sheepskin-covered crew seats
- Lavatory Rigid Pocket Door
- AFT Storage Cabinet