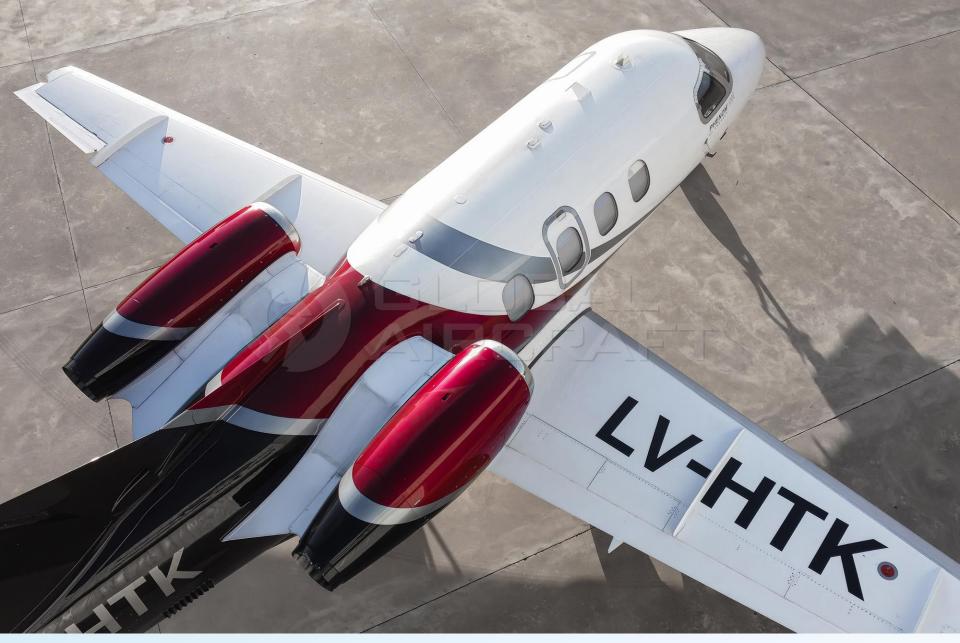

## DESCRIPTION

MODEL: EMBRAER PHENOM 100E

**YEAR:** 2014

**S/N:** 50000343 **REG**: LV-HTK

• AIRFRAME – TTSN: 775 Hours – 680 Landings

**ENGINES MODEL:** 2x Pratt & Whitney PW617F-E

**© ENGINES – TTSN:** 775 Hours − 680 Cycles − 2,725 Remaining Hours