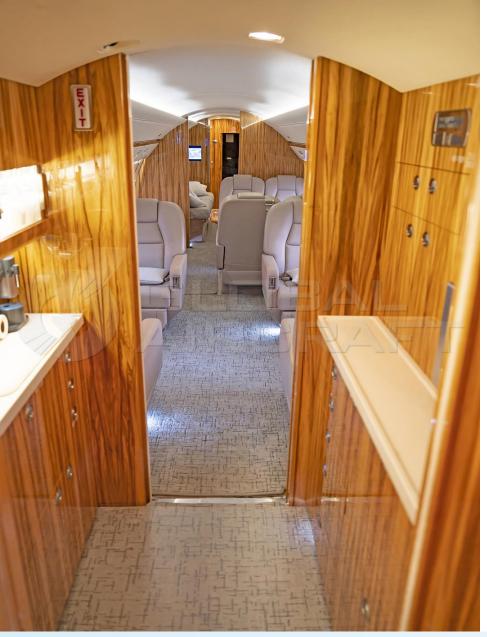

#### **HIGHLIGHTS**

- MODEL: GULFSTREAM G450
- **YEAR:** 2008 **SN:** 4113
- **MAIRFRAME TTSN:** 3,123 hours / 1,250 landings
- **ENGINES MODEL –** 2x Rolls Royce TAY611-8C
- **ENGINES TTSN:** 2,976 hours / 1,191 cycles (On Condition)
- **APU (Honeywell GTCP36-150) TTSN:** 3,067 hours
- Aircraft based and registered in Brazil.
- © Engines enrolled on Rolls Royce Corporate Care (RRCC) Program.
- APU enrolled on Honeywell MSP GOLD Program.
- Executive interior configured for 16 passengers w/ Fwd Galley and 2 lavatories.
- Equipped w/ FANS-1/A, CPDLC, TCAS 7.1, ADS-B, FDR (88 Par), CVR, etc.
- All maintenance is current and tracked on CMP Fresh 96 / 192mo inspections.
- Former EASA Jet. Only two owners since new.
- No damage history. Always in a private hangar.