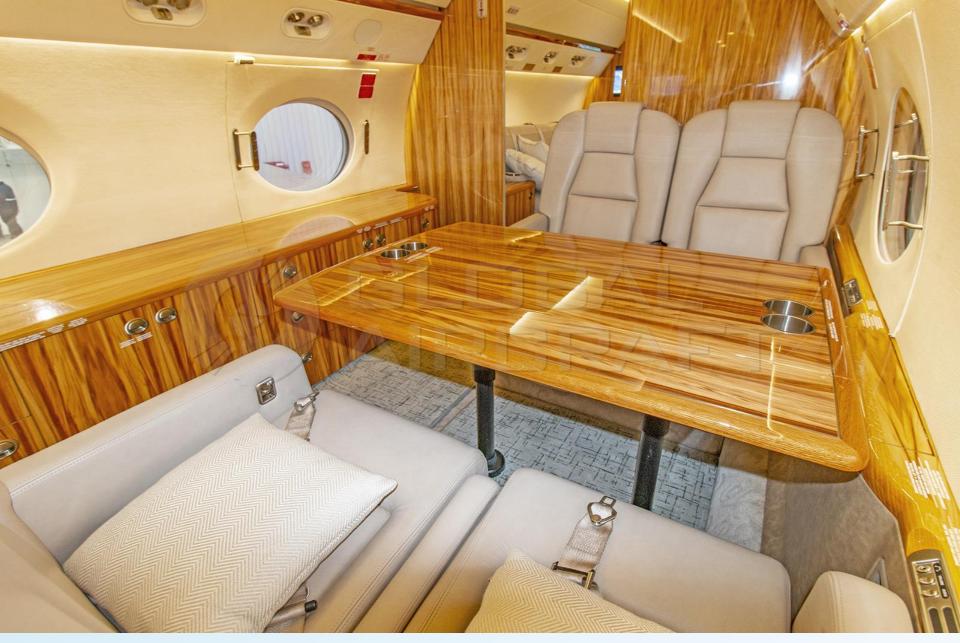

#### **HIGHLIGHTS**

- MODEL: GULFSTREAM G450
- **YEAR:** 2008 **SN:** 4113
- **MAIRFRAME TTSN:** 3,123 hours / 1,250 landings
- **ENGINES MODEL –** 2x Rolls Royce TAY611-8C
- **ENGINES TTSN:** 2,976 hours / 1,191 cycles (On Condition)
- **APU (Honeywell GTCP36-150) TTSN:** 3,067 hours
- Aircraft based and registered in Brazil.
- © Engines enrolled on Rolls Royce Corporate Care (RRCC) Program.
- APU enrolled on Honeywell MSP GOLD Program.
- Executive interior configured for 16 passengers w/ Fwd Galley and 2 lavatories.
- Equipped w/ FANS-1/A, CPDLC, TCAS 7.1, ADS-B, FDR (88 Par), CVR, etc.
- All maintenance is current and tracked on CMP Fresh 96 / 192mo inspections.
- Former EASA Jet. Only two owners since new.
- No damage history. Always in a private hangar.