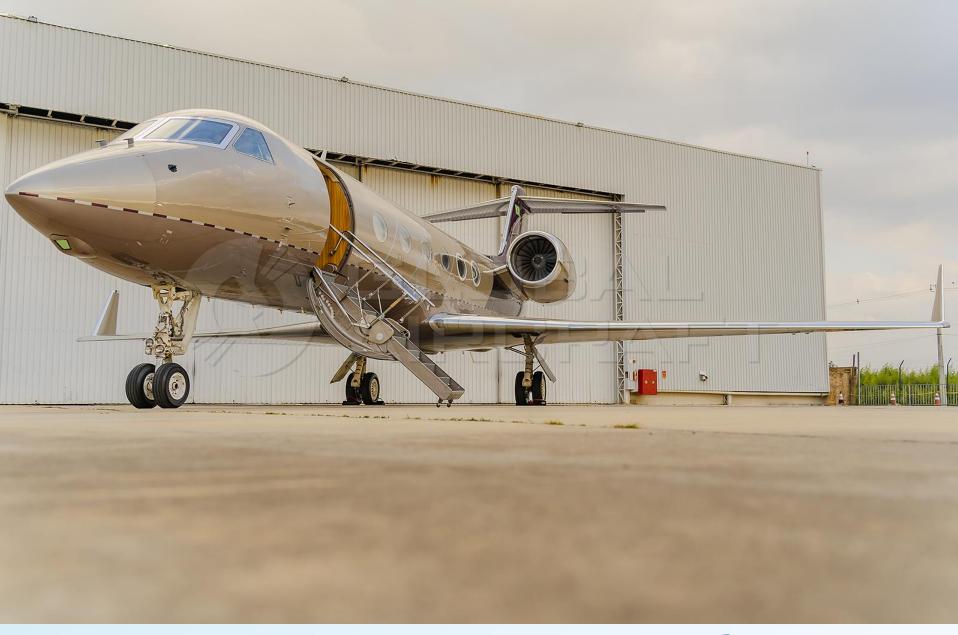

# 2008 GULFSTREAM G450

#### **HIGHLIGHTS**

- MODEL: GULFSTREAM G450
- **YEAR:** 2008 **SN:** 4113
- **MAIRFRAME TTSN:** 3,123 hours / 1,250 landings
- **ENGINES MODEL –** 2x Rolls Royce TAY611-8C
- **ENGINES TTSN:** 2,976 hours / 1,191 cycles (On Condition)
- **APU (Honeywell GTCP36-150) TTSN:** 3,067 hours
- Aircraft based and registered in Brazil.
- © Engines enrolled on Rolls Royce Corporate Care (RRCC) Program.
- APU enrolled on Honeywell MSP GOLD Program.
- Executive interior configured for 16 passengers w/ Fwd Galley and 2 lavatories.
- Equipped w/ FANS-1/A, CPDLC, TCAS 7.1, ADS-B, FDR (88 Par), CVR, etc.
- All maintenance is current and tracked on CMP Fresh 96 / 192mo inspections.
- Former EASA Jet. Only two owners since new.
- No damage history. Always in a private hangar.