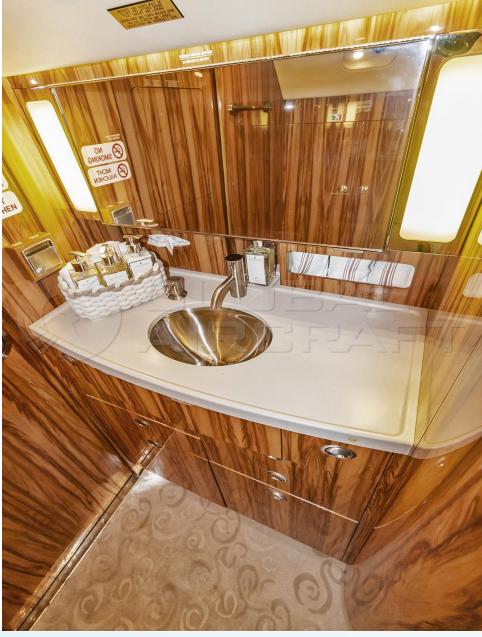

#### **HIGHLIGHTS**

- MODEL: GULFSTREAM G450
- **YEAR:** 2008 **SN:** 4113
- **MAIRFRAME TTSN:** 3,123 hours / 1,250 landings
- **ENGINES MODEL –** 2x Rolls Royce TAY611-8C
- **ENGINES TTSN:** 2,976 hours / 1,191 cycles (On Condition)
- **APU (Honeywell GTCP36-150) TTSN:** 3,067 hours
- Aircraft based and registered in Brazil.
- © Engines enrolled on Rolls Royce Corporate Care (RRCC) Program.
- APU enrolled on Honeywell MSP GOLD Program.
- Executive interior configured for 16 passengers w/ Fwd Galley and 2 lavatories.
- Equipped w/ FANS-1/A, CPDLC, TCAS 7.1, ADS-B, FDR (88 Par), CVR, etc.
- All maintenance is current and tracked on CMP Fresh 96 / 192mo inspections.
- Former EASA Jet. Only two owners since new.
- No damage history. Always in a private hangar.