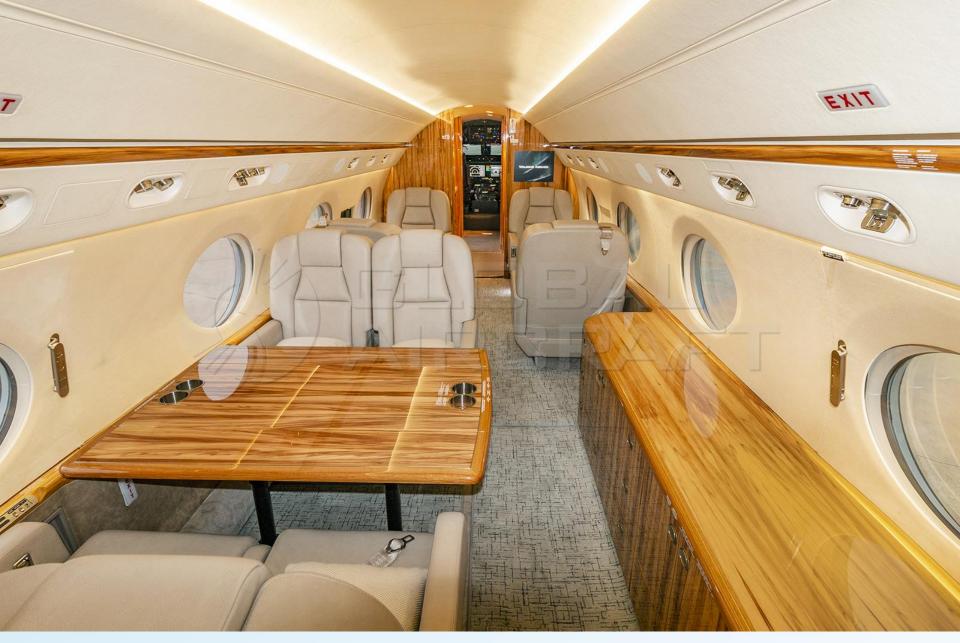

#### **HIGHLIGHTS**

- MODEL: GULFSTREAM G450
- **YEAR:** 2008 **SN:** 4113
- **MAIRFRAME TTSN:** 3,123 hours / 1,250 landings
- **ENGINES MODEL –** 2x Rolls Royce TAY611-8C
- **ENGINES TTSN:** 2,976 hours / 1,191 cycles (On Condition)
- **APU (Honeywell GTCP36-150) TTSN:** 3,067 hours
- Aircraft based and registered in Brazil.
- © Engines enrolled on Rolls Royce Corporate Care (RRCC) Program.
- APU enrolled on Honeywell MSP GOLD Program.
- Executive interior configured for 16 passengers w/ Fwd Galley and 2 lavatories.
- Equipped w/ FANS-1/A, CPDLC, TCAS 7.1, ADS-B, FDR (88 Par), CVR, etc.
- All maintenance is current and tracked on CMP Fresh 96 / 192mo inspections.
- Former EASA Jet. Only two owners since new.
- No damage history. Always in a private hangar.