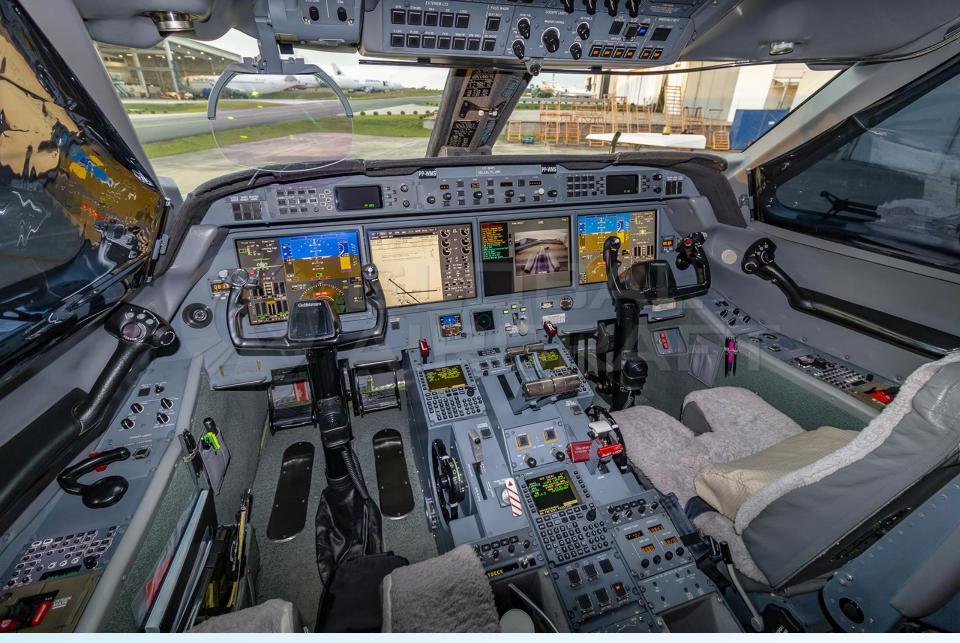

## **AVIONICS**

- Moneywell PlaneView Flight Deck
- 4x Honeywell DU-1310 Flat Panel Display Units
- 2x Honeywell DC-884 Display Controllers
- 1x Honeywell DP-884 Display Brightness Panel
- 1x Honeywell/Kollsman Visual Guidance System (VGS)
- 3x Honeywell MAU-913 Modular Avionics Units
- 1x Honeywell GP-500 Flight Guidance Panel
- 3x Honeywell MC-850 Multifunction Control Display Units
- 3x Honeywell AZ-200 Air Data Modules
- 1x Honeywell WU-880 Weather Radar Receiver/ Transmitter Antenna
- 2x Honeywell WC-884 Weather Radar Controllers
- 3x Honeywell IR-500 LASEREF V Micro Inertial Reference Units
- 2x Honeywell MRC-855A Modular Radio Cabinets
- 3x Honeywell AV-900 Audio Panels
- 1x Honeywell MT-860 Third Navigation/Communication Cabinet
- ② 2x Honeywell RT-300 Radio Altimeters
- 2x Davtron Digital Clocks
- 1x L3 EBDI-4000 Radio Magnetic Indicator (RMI)
- 1x L3 Magnetometer
- 1x L3 GH-3100 Standby Attitude/Airspeed/Altitude Indicator
- 1x L3 RT-951 Traffic Alert Collision Avoidance System (TCAS 2000)
- 2x Mason Cursor Control Devices