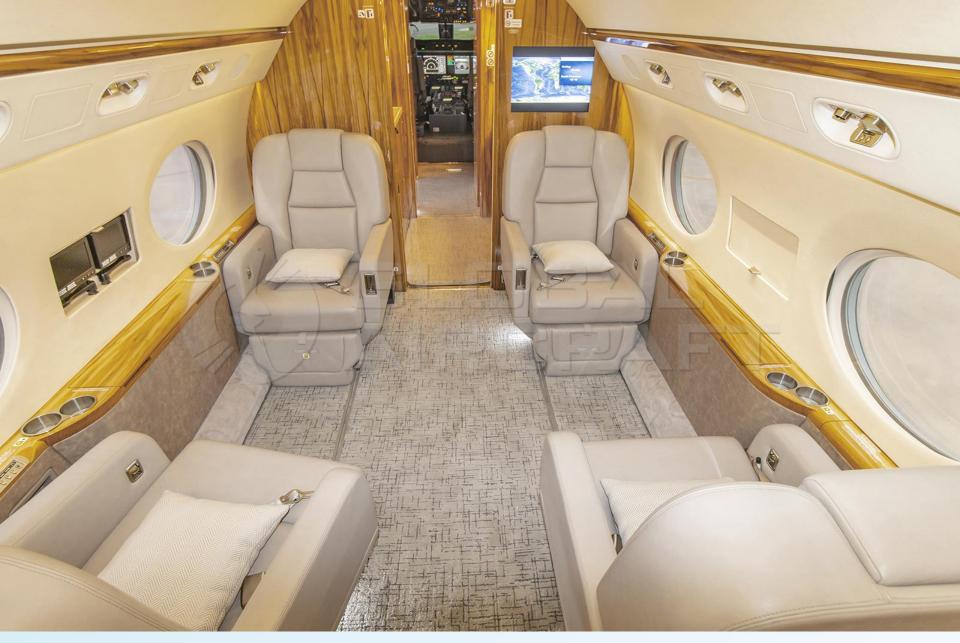

#### **HIGHLIGHTS**

- MODEL: GULFSTREAM G450
- **YEAR:** 2008 **SN:** 4113
- **MAIRFRAME TTSN:** 3,123 hours / 1,250 landings
- **ENGINES MODEL –** 2x Rolls Royce TAY611-8C
- **ENGINES TTSN:** 2,976 hours / 1,191 cycles (On Condition)
- **APU (Honeywell GTCP36-150) TTSN:** 3,067 hours
- Aircraft based and registered in Brazil.
- © Engines enrolled on Rolls Royce Corporate Care (RRCC) Program.
- APU enrolled on Honeywell MSP GOLD Program.
- Executive interior configured for 16 passengers w/ Fwd Galley and 2 lavatories.
- Equipped w/ FANS-1/A, CPDLC, TCAS 7.1, ADS-B, FDR (88 Par), CVR, etc.
- All maintenance is current and tracked on CMP Fresh 96 / 192mo inspections.
- Former EASA Jet. Only two owners since new.
- No damage history. Always in a private hangar.