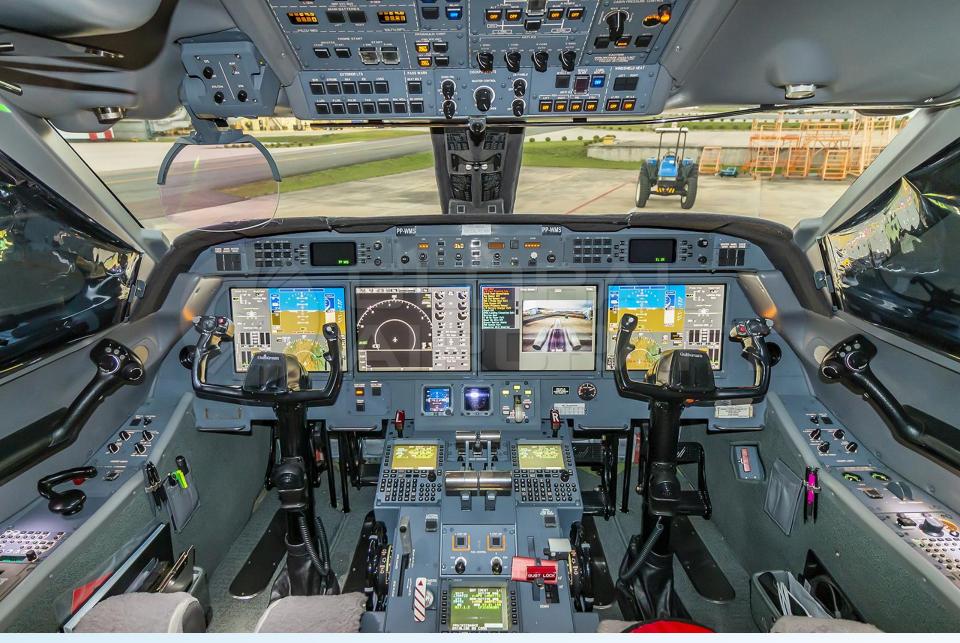

## **AVIONICS**

- Moneywell PlaneView Flight Deck
- 4x Honeywell DU-1310 Flat Panel Display Units
- 2x Honeywell DC-884 Display Controllers
- 1x Honeywell DP-884 Display Brightness Panel
- 1x Honeywell/Kollsman Visual Guidance System (VGS)
- 3x Honeywell MAU-913 Modular Avionics Units
- 1x Honeywell GP-500 Flight Guidance Panel
- 3x Honeywell MC-850 Multifunction Control Display Units
- 3x Honeywell AZ-200 Air Data Modules
- 1x Honeywell WU-880 Weather Radar Receiver/ Transmitter Antenna
- 2x Honeywell WC-884 Weather Radar Controllers
- 3x Honeywell IR-500 LASEREF V Micro Inertial Reference Units
- 2x Honeywell MRC-855A Modular Radio Cabinets
- 3x Honeywell AV-900 Audio Panels
- 1x Honeywell MT-860 Third Navigation/Communication Cabinet
- ② 2x Honeywell RT-300 Radio Altimeters
- 2x Davtron Digital Clocks
- 1x L3 EBDI-4000 Radio Magnetic Indicator (RMI)
- 1x L3 Magnetometer
- 1x L3 GH-3100 Standby Attitude/Airspeed/Altitude Indicator
- 1x L3 RT-951 Traffic Alert Collision Avoidance System (TCAS 2000)
- 2x Mason Cursor Control Devices