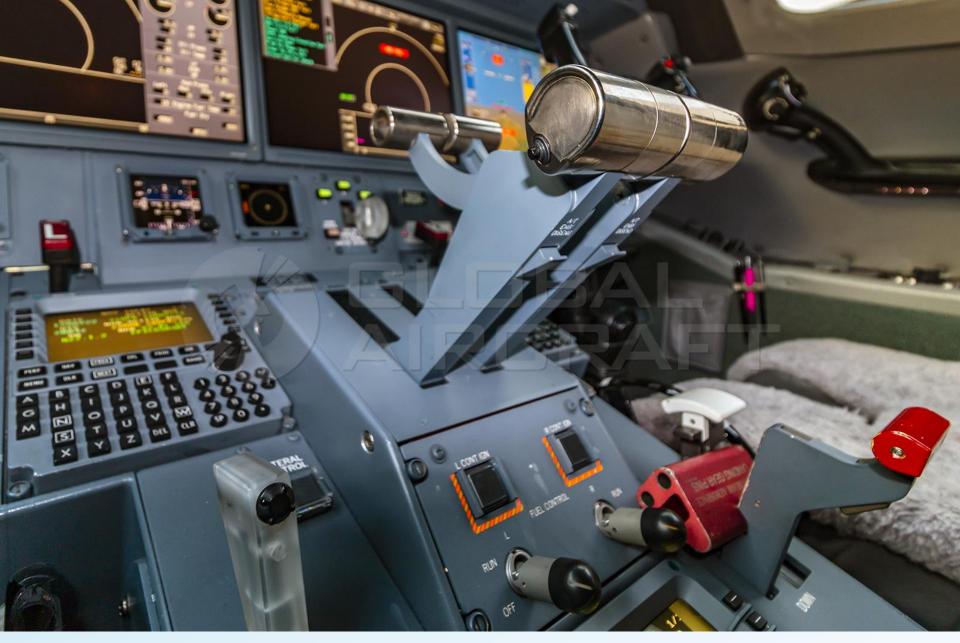

## **AVIONICS**

- Moneywell PlaneView Flight Deck
- 4x Honeywell DU-1310 Flat Panel Display Units
- 2x Honeywell DC-884 Display Controllers
- 1x Honeywell DP-884 Display Brightness Panel
- 1x Honeywell/Kollsman Visual Guidance System (VGS)
- 3x Honeywell MAU-913 Modular Avionics Units
- 1x Honeywell GP-500 Flight Guidance Panel
- 3x Honeywell MC-850 Multifunction Control Display Units
- 3x Honeywell AZ-200 Air Data Modules
- 1x Honeywell WU-880 Weather Radar Receiver/ Transmitter Antenna
- 2x Honeywell WC-884 Weather Radar Controllers
- 3x Honeywell IR-500 LASEREF V Micro Inertial Reference Units
- 2x Honeywell MRC-855A Modular Radio Cabinets
- 3x Honeywell AV-900 Audio Panels
- 1x Honeywell MT-860 Third Navigation/Communication Cabinet
- ② 2x Honeywell RT-300 Radio Altimeters
- 2x Davtron Digital Clocks
- 1x L3 EBDI-4000 Radio Magnetic Indicator (RMI)
- 1x L3 Magnetometer
- 1x L3 GH-3100 Standby Attitude/Airspeed/Altitude Indicator
- 1x L3 RT-951 Traffic Alert Collision Avoidance System (TCAS 2000)
- 2x Mason Cursor Control Devices