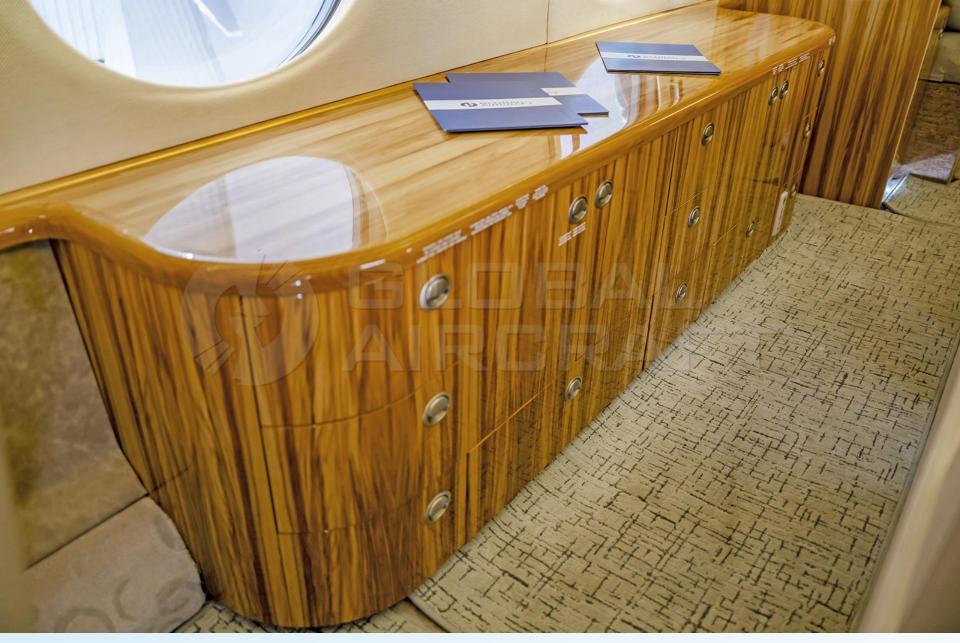

#### **HIGHLIGHTS**

- MODEL: GULFSTREAM G450
- **YEAR:** 2008 **SN:** 4113
- **MAIRFRAME TTSN:** 3,123 hours / 1,250 landings
- **ENGINES MODEL –** 2x Rolls Royce TAY611-8C
- **ENGINES TTSN:** 2,976 hours / 1,191 cycles (On Condition)
- **APU (Honeywell GTCP36-150) TTSN:** 3,067 hours
- Aircraft based and registered in Brazil.
- © Engines enrolled on Rolls Royce Corporate Care (RRCC) Program.
- APU enrolled on Honeywell MSP GOLD Program.
- Executive interior configured for 16 passengers w/ Fwd Galley and 2 lavatories.
- Equipped w/ FANS-1/A, CPDLC, TCAS 7.1, ADS-B, FDR (88 Par), CVR, etc.
- All maintenance is current and tracked on CMP Fresh 96 / 192mo inspections.
- Former EASA Jet. Only two owners since new.
- No damage history. Always in a private hangar.