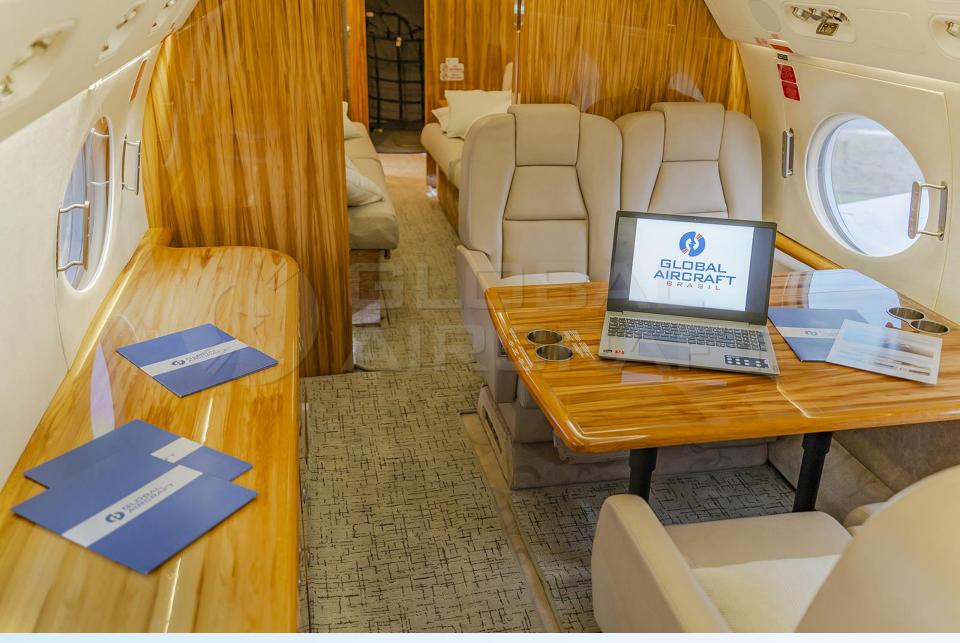

#### **HIGHLIGHTS**

- MODEL: GULFSTREAM G450
- **YEAR:** 2008 **SN:** 4113
- **MAIRFRAME TTSN:** 3,123 hours / 1,250 landings
- **ENGINES MODEL –** 2x Rolls Royce TAY611-8C
- **ENGINES TTSN:** 2,976 hours / 1,191 cycles (On Condition)
- **APU (Honeywell GTCP36-150) TTSN:** 3,067 hours
- Aircraft based and registered in Brazil.
- © Engines enrolled on Rolls Royce Corporate Care (RRCC) Program.
- APU enrolled on Honeywell MSP GOLD Program.
- Executive interior configured for 16 passengers w/ Fwd Galley and 2 lavatories.
- Equipped w/ FANS-1/A, CPDLC, TCAS 7.1, ADS-B, FDR (88 Par), CVR, etc.
- All maintenance is current and tracked on CMP Fresh 96 / 192mo inspections.
- Former EASA Jet. Only two owners since new.
- No damage history. Always in a private hangar.