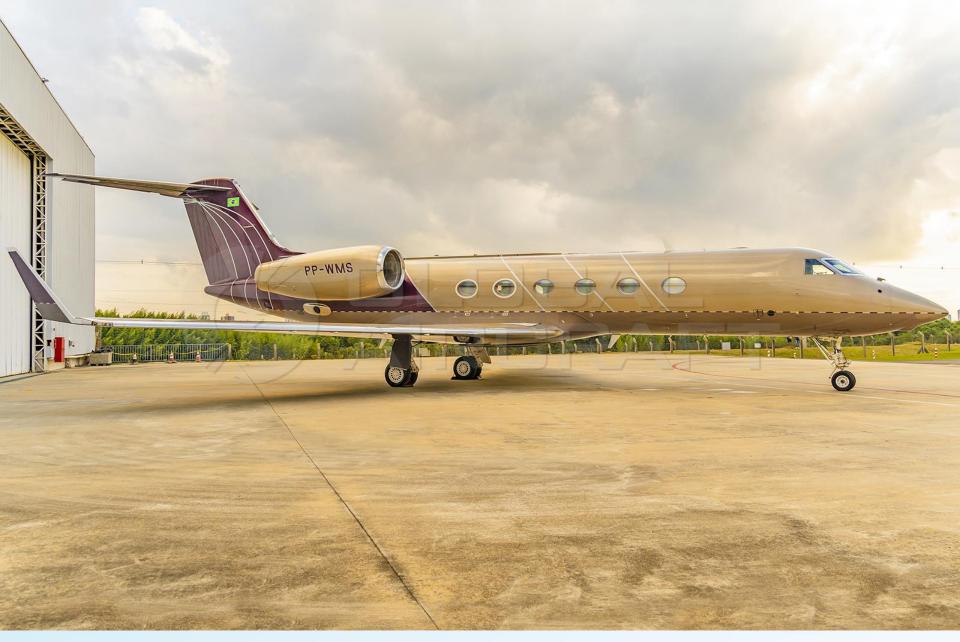

# 2008 GULFSTREAM G450

#### **HIGHLIGHTS**

- MODEL: GULFSTREAM G450
- **YEAR:** 2008 **SN:** 4113
- **MAIRFRAME TTSN:** 3,123 hours / 1,250 landings
- **ENGINES MODEL –** 2x Rolls Royce TAY611-8C
- **ENGINES TTSN:** 2,976 hours / 1,191 cycles (On Condition)
- **APU (Honeywell GTCP36-150) TTSN:** 3,067 hours
- Aircraft based and registered in Brazil.
- © Engines enrolled on Rolls Royce Corporate Care (RRCC) Program.
- APU enrolled on Honeywell MSP GOLD Program.
- Executive interior configured for 16 passengers w/ Fwd Galley and 2 lavatories.
- Equipped w/ FANS-1/A, CPDLC, TCAS 7.1, ADS-B, FDR (88 Par), CVR, etc.
- All maintenance is current and tracked on CMP Fresh 96 / 192mo inspections.
- Former EASA Jet. Only two owners since new.
- No damage history. Always in a private hangar.