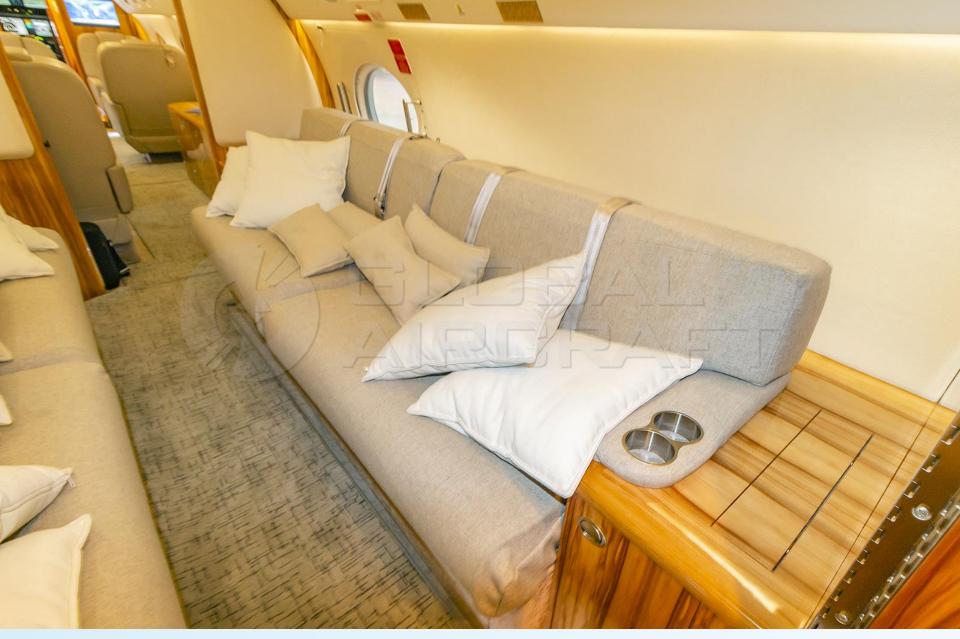

#### **HIGHLIGHTS**

- MODEL: GULFSTREAM G450
- **YEAR:** 2008 **SN:** 4113
- **MAIRFRAME TTSN:** 3,123 hours / 1,250 landings
- **ENGINES MODEL –** 2x Rolls Royce TAY611-8C
- **ENGINES TTSN:** 2,976 hours / 1,191 cycles (On Condition)
- **APU (Honeywell GTCP36-150) TTSN:** 3,067 hours
- Aircraft based and registered in Brazil.
- © Engines enrolled on Rolls Royce Corporate Care (RRCC) Program.
- APU enrolled on Honeywell MSP GOLD Program.
- Executive interior configured for 16 passengers w/ Fwd Galley and 2 lavatories.
- Equipped w/ FANS-1/A, CPDLC, TCAS 7.1, ADS-B, FDR (88 Par), CVR, etc.
- All maintenance is current and tracked on CMP Fresh 96 / 192mo inspections.
- Former EASA Jet. Only two owners since new.
- No damage history. Always in a private hangar.