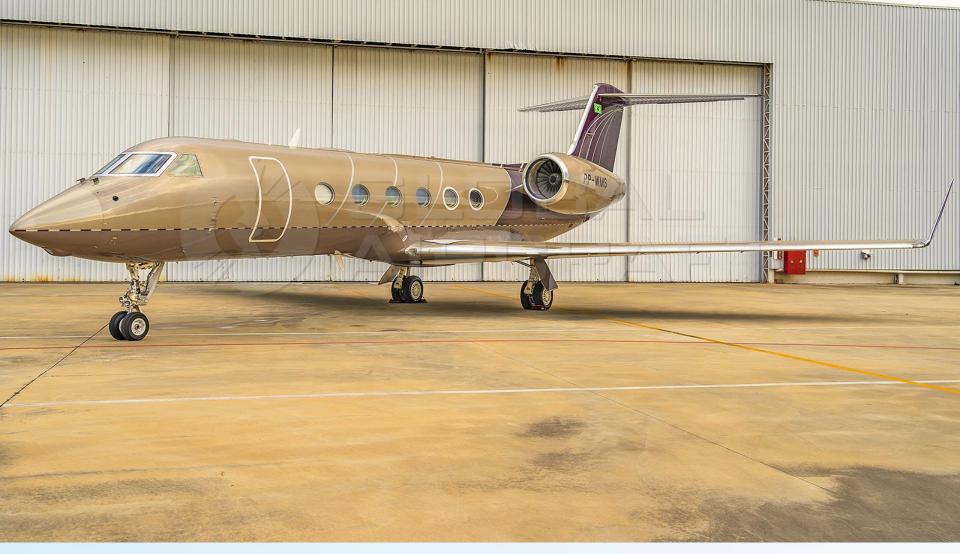

# 2008 GULFSTREAM G450

#### **HIGHLIGHTS**

- MODEL: GULFSTREAM G450
- **YEAR:** 2008 **SN:** 4113
- **MAIRFRAME TTSN:** 3,123 hours / 1,250 landings
- **ENGINES MODEL –** 2x Rolls Royce TAY611-8C
- **ENGINES TTSN:** 2,976 hours / 1,191 cycles (On Condition)
- **APU (Honeywell GTCP36-150) TTSN:** 3,067 hours
- Aircraft based and registered in Brazil.
- © Engines enrolled on Rolls Royce Corporate Care (RRCC) Program.
- APU enrolled on Honeywell MSP GOLD Program.
- Executive interior configured for 16 passengers w/ Fwd Galley and 2 lavatories.
- Equipped w/ FANS-1/A, CPDLC, TCAS 7.1, ADS-B, FDR (88 Par), CVR, etc.
- All maintenance is current and tracked on CMP Fresh 96 / 192mo inspections.
- Former EASA Jet. Only two owners since new.
- No damage history. Always in a private hangar.