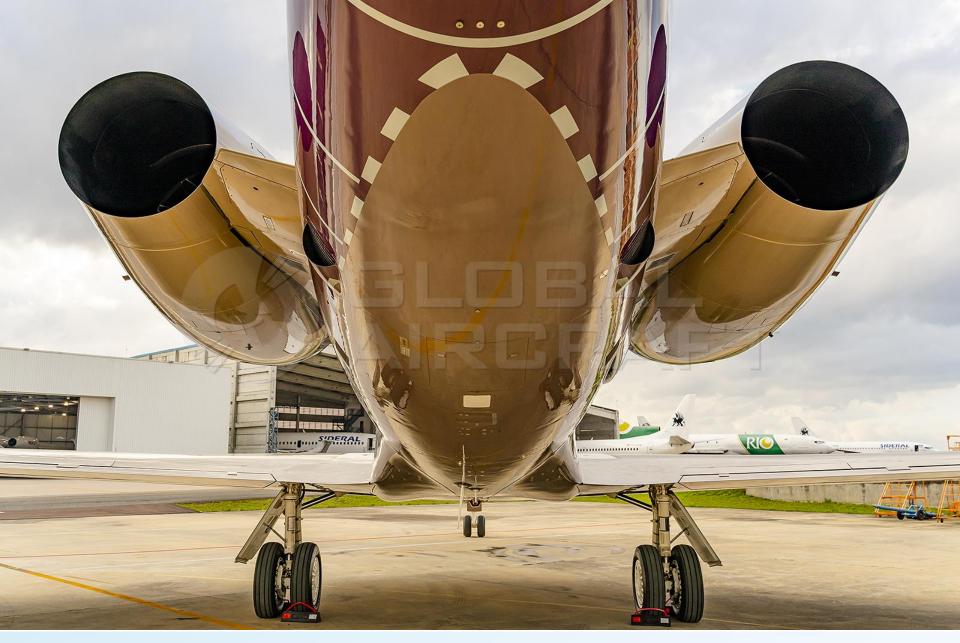

# 2008 GULFSTREAM G450

#### **HIGHLIGHTS**

- MODEL: GULFSTREAM G450
- **YEAR:** 2008 **SN:** 4113
- **MAIRFRAME TTSN:** 3,123 hours / 1,250 landings
- **ENGINES MODEL –** 2x Rolls Royce TAY611-8C
- **ENGINES TTSN:** 2,976 hours / 1,191 cycles (On Condition)
- **APU (Honeywell GTCP36-150) TTSN:** 3,067 hours
- Aircraft based and registered in Brazil.
- © Engines enrolled on Rolls Royce Corporate Care (RRCC) Program.
- APU enrolled on Honeywell MSP GOLD Program.
- Executive interior configured for 16 passengers w/ Fwd Galley and 2 lavatories.
- Equipped w/ FANS-1/A, CPDLC, TCAS 7.1, ADS-B, FDR (88 Par), CVR, etc.
- All maintenance is current and tracked on CMP Fresh 96 / 192mo inspections.
- Former EASA Jet. Only two owners since new.
- No damage history. Always in a private hangar.