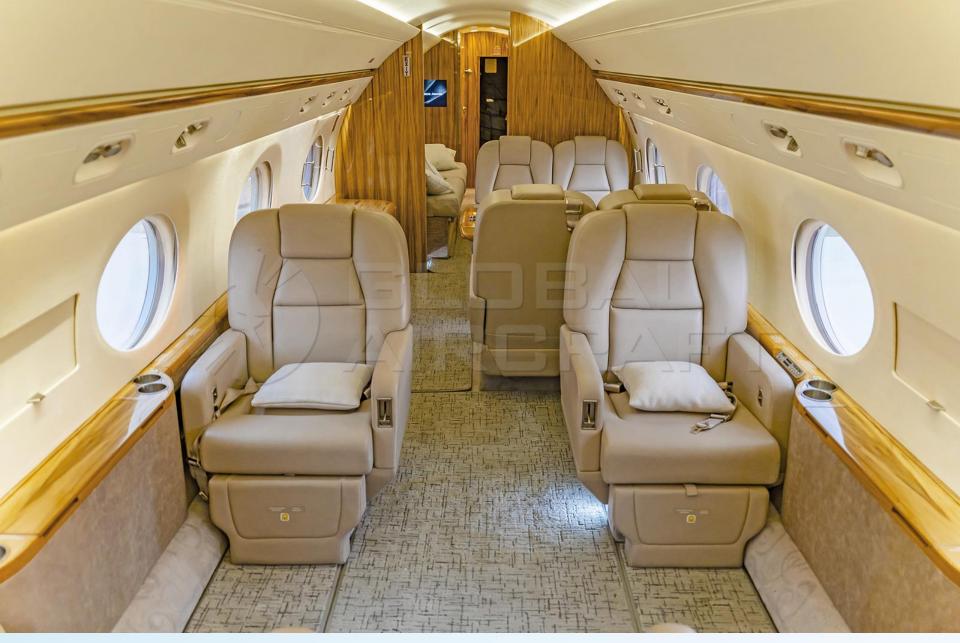

#### **HIGHLIGHTS**

- MODEL: GULFSTREAM G450
- **YEAR:** 2008 **SN:** 4113
- **MAIRFRAME TTSN:** 3,123 hours / 1,250 landings
- **ENGINES MODEL –** 2x Rolls Royce TAY611-8C
- **ENGINES TTSN:** 2,976 hours / 1,191 cycles (On Condition)
- **APU (Honeywell GTCP36-150) TTSN:** 3,067 hours
- Aircraft based and registered in Brazil.
- © Engines enrolled on Rolls Royce Corporate Care (RRCC) Program.
- APU enrolled on Honeywell MSP GOLD Program.
- Executive interior configured for 16 passengers w/ Fwd Galley and 2 lavatories.
- Equipped w/ FANS-1/A, CPDLC, TCAS 7.1, ADS-B, FDR (88 Par), CVR, etc.
- All maintenance is current and tracked on CMP Fresh 96 / 192mo inspections.
- Former EASA Jet. Only two owners since new.
- No damage history. Always in a private hangar.