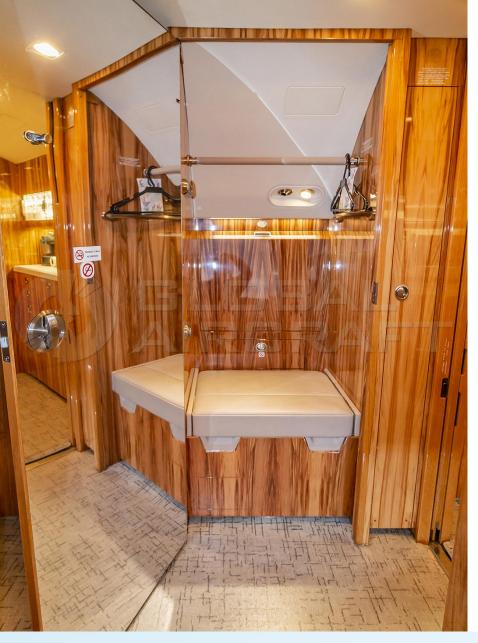

#### **HIGHLIGHTS**

- MODEL: GULFSTREAM G450
- **YEAR:** 2008 **SN:** 4113
- **MAIRFRAME TTSN:** 3,123 hours / 1,250 landings
- **ENGINES MODEL –** 2x Rolls Royce TAY611-8C
- **ENGINES TTSN:** 2,976 hours / 1,191 cycles (On Condition)
- **APU (Honeywell GTCP36-150) TTSN:** 3,067 hours
- Aircraft based and registered in Brazil.
- © Engines enrolled on Rolls Royce Corporate Care (RRCC) Program.
- APU enrolled on Honeywell MSP GOLD Program.
- Executive interior configured for 16 passengers w/ Fwd Galley and 2 lavatories.
- Equipped w/ FANS-1/A, CPDLC, TCAS 7.1, ADS-B, FDR (88 Par), CVR, etc.
- All maintenance is current and tracked on CMP Fresh 96 / 192mo inspections.
- Former EASA Jet. Only two owners since new.
- No damage history. Always in a private hangar.