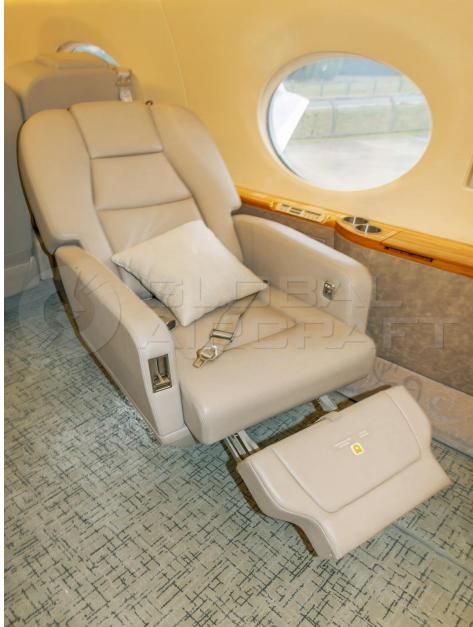

#### **HIGHLIGHTS**

- MODEL: GULFSTREAM G450
- **YEAR:** 2008 **SN:** 4113
- **MAIRFRAME TTSN:** 3,123 hours / 1,250 landings
- **ENGINES MODEL –** 2x Rolls Royce TAY611-8C
- **ENGINES TTSN:** 2,976 hours / 1,191 cycles (On Condition)
- **APU (Honeywell GTCP36-150) TTSN:** 3,067 hours
- Aircraft based and registered in Brazil.
- © Engines enrolled on Rolls Royce Corporate Care (RRCC) Program.
- APU enrolled on Honeywell MSP GOLD Program.
- Executive interior configured for 16 passengers w/ Fwd Galley and 2 lavatories.
- Equipped w/ FANS-1/A, CPDLC, TCAS 7.1, ADS-B, FDR (88 Par), CVR, etc.
- All maintenance is current and tracked on CMP Fresh 96 / 192mo inspections.
- Former EASA Jet. Only two owners since new.
- No damage history. Always in a private hangar.