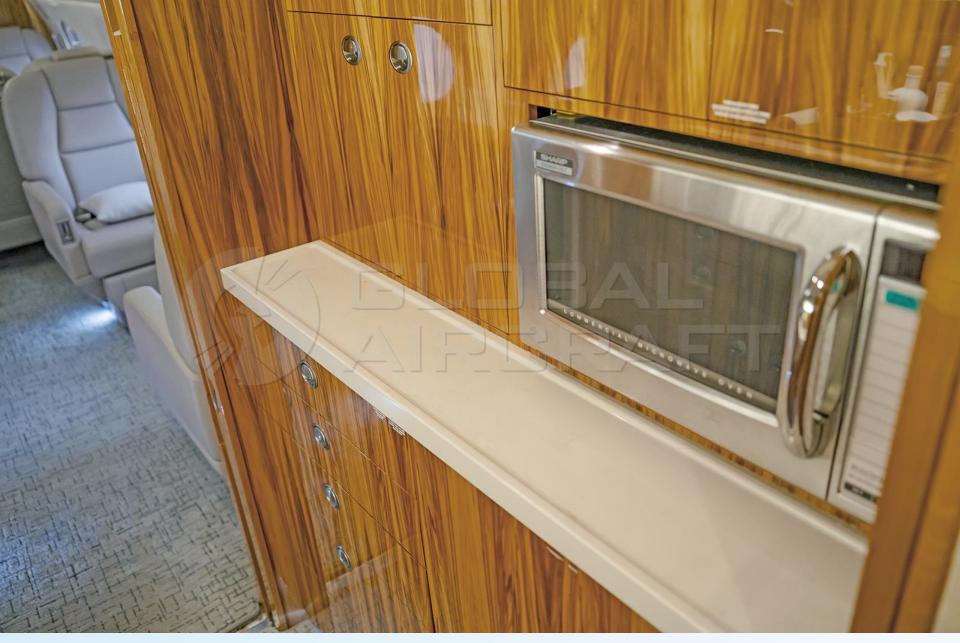

### ADDITIONAL EQUIPMENT

- 2x Multi-Region Dual Digital Video Disc Players
- 4x Rosen 7" LCD Monitors in upper sidewall panels adjacent to the single seats
- 4x Rosen receptacles
- 1x Rosen 17" LCD Monitor Aft Right-Hand Bulkhead in the Aft Cabin
- 1x Rosen 20" LCD Monitor Fwd Bulkhead
- Airshow 4000
- 2x External Cameras (Fwd and Aft view) / 1x Tail Mounted Camera
- 1x Honeywell MCS 7000 + SATCOM
- AirCell Axxess II Iridium Satellite Telephone System (3 handsets)
- 1x Brother Plain Paper Facsimile Machine
- Wireless LAN System
- SecuraPlane 500 Aircraft Security System
- 30 Gallon Pressurized Water System
- Sharp R-21LTF microwave oven / High temperature oven
- 2x TIA 1603 coffee makers