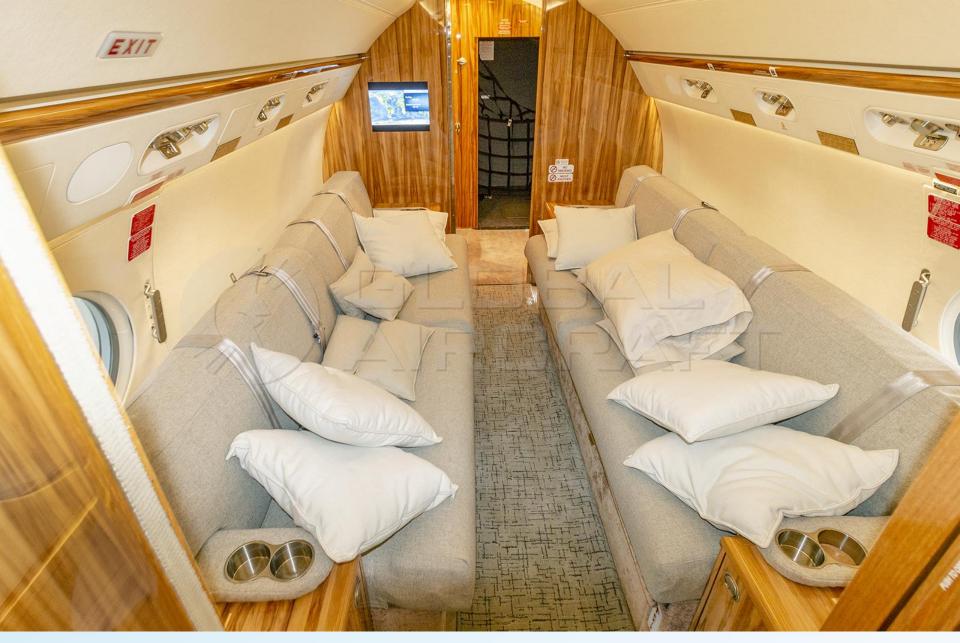

#### **HIGHLIGHTS**

- MODEL: GULFSTREAM G450
- **YEAR:** 2008 **SN:** 4113
- **MAIRFRAME TTSN:** 3,123 hours / 1,250 landings
- **ENGINES MODEL –** 2x Rolls Royce TAY611-8C
- **ENGINES TTSN:** 2,976 hours / 1,191 cycles (On Condition)
- **APU (Honeywell GTCP36-150) TTSN:** 3,067 hours
- Aircraft based and registered in Brazil.
- © Engines enrolled on Rolls Royce Corporate Care (RRCC) Program.
- APU enrolled on Honeywell MSP GOLD Program.
- Executive interior configured for 16 passengers w/ Fwd Galley and 2 lavatories.
- Equipped w/ FANS-1/A, CPDLC, TCAS 7.1, ADS-B, FDR (88 Par), CVR, etc.
- All maintenance is current and tracked on CMP Fresh 96 / 192mo inspections.
- Former EASA Jet. Only two owners since new.
- No damage history. Always in a private hangar.