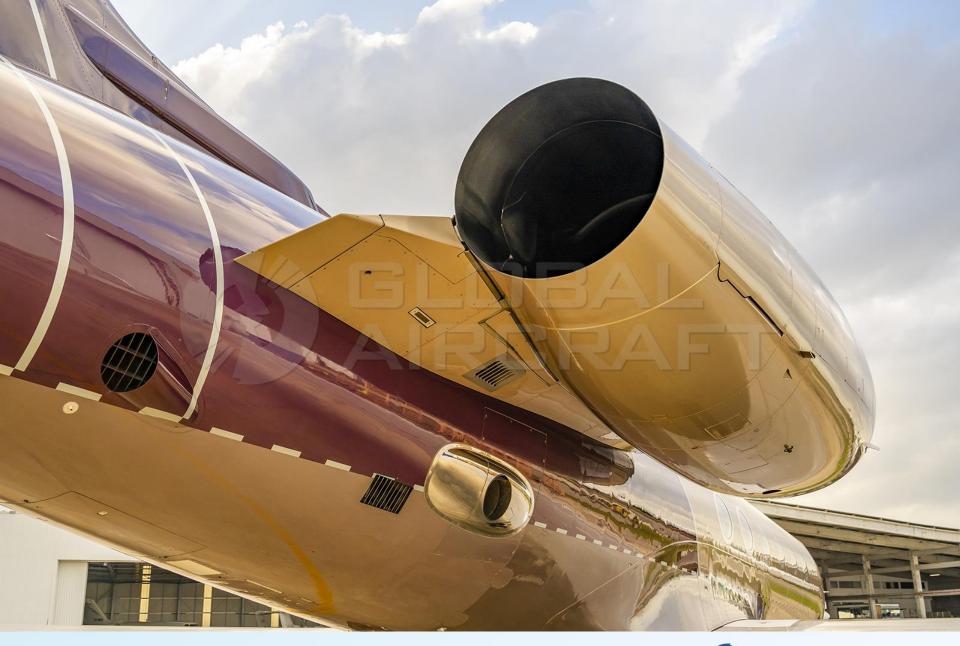

# 2008 GULFSTREAM G450

#### **HIGHLIGHTS**

- MODEL: GULFSTREAM G450
- **YEAR:** 2008 **SN:** 4113
- **MAIRFRAME TTSN:** 3,123 hours / 1,250 landings
- **ENGINES MODEL –** 2x Rolls Royce TAY611-8C
- **ENGINES TTSN:** 2,976 hours / 1,191 cycles (On Condition)
- **APU (Honeywell GTCP36-150) TTSN:** 3,067 hours
- Aircraft based and registered in Brazil.
- © Engines enrolled on Rolls Royce Corporate Care (RRCC) Program.
- APU enrolled on Honeywell MSP GOLD Program.
- Executive interior configured for 16 passengers w/ Fwd Galley and 2 lavatories.
- Equipped w/ FANS-1/A, CPDLC, TCAS 7.1, ADS-B, FDR (88 Par), CVR, etc.
- All maintenance is current and tracked on CMP Fresh 96 / 192mo inspections.
- Former EASA Jet. Only two owners since new.
- No damage history. Always in a private hangar.