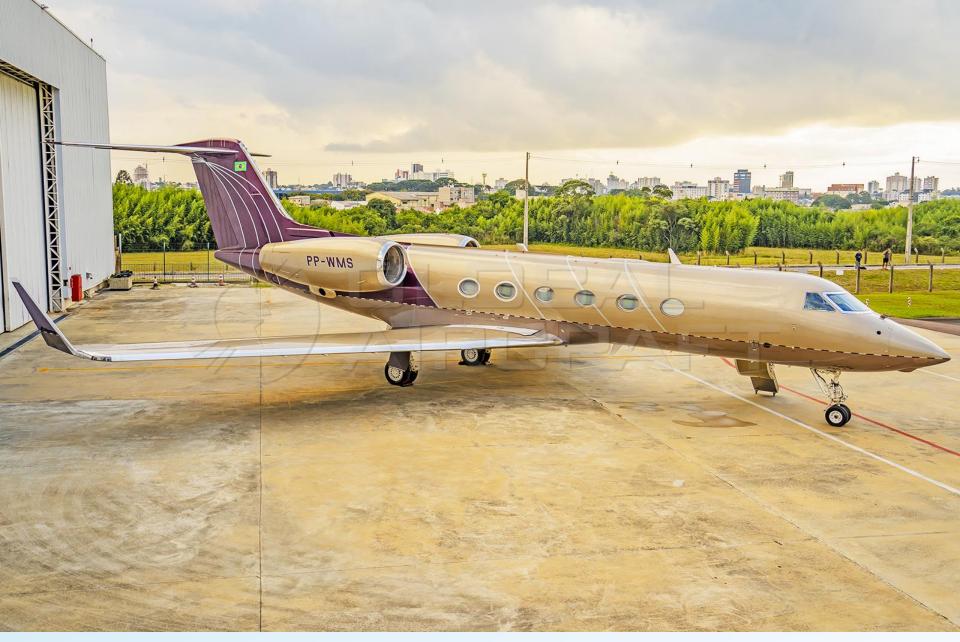

# 2008 GULFSTREAM G450

#### **HIGHLIGHTS**

- MODEL: GULFSTREAM G450
- **YEAR:** 2008 **SN:** 4113
- **MAIRFRAME TTSN:** 3,123 hours / 1,250 landings
- **ENGINES MODEL –** 2x Rolls Royce TAY611-8C
- **ENGINES TTSN:** 2,976 hours / 1,191 cycles (On Condition)
- **APU (Honeywell GTCP36-150) TTSN:** 3,067 hours
- Aircraft based and registered in Brazil.
- © Engines enrolled on Rolls Royce Corporate Care (RRCC) Program.
- APU enrolled on Honeywell MSP GOLD Program.
- Executive interior configured for 16 passengers w/ Fwd Galley and 2 lavatories.
- Equipped w/ FANS-1/A, CPDLC, TCAS 7.1, ADS-B, FDR (88 Par), CVR, etc.
- All maintenance is current and tracked on CMP Fresh 96 / 192mo inspections.
- Former EASA Jet. Only two owners since new.
- No damage history. Always in a private hangar.