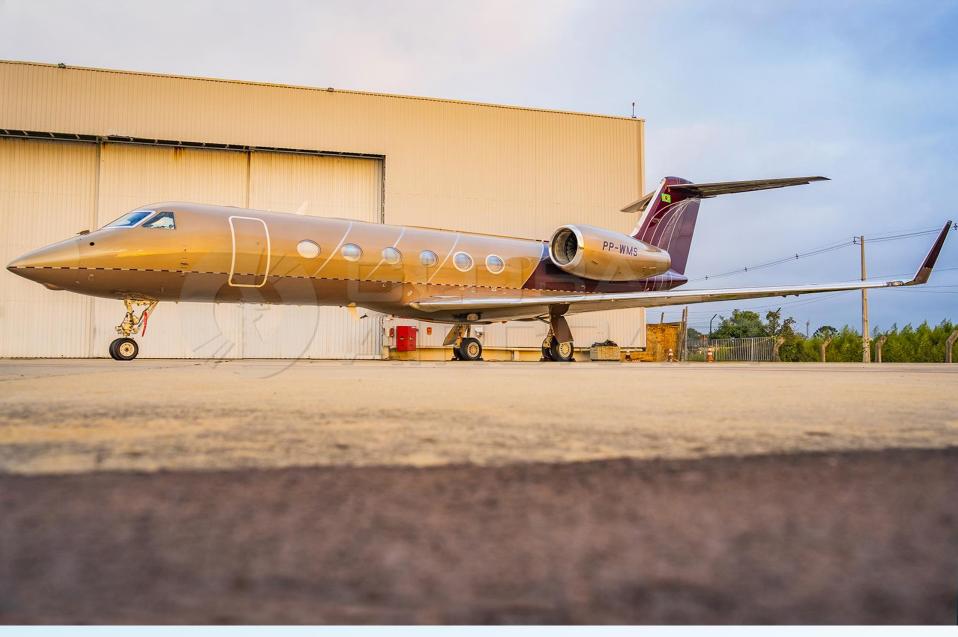

# 2008 GULFSTREAM G450

#### **HIGHLIGHTS**

- MODEL: GULFSTREAM G450
- **YEAR:** 2008 **SN:** 4113
- **MAIRFRAME TTSN:** 3,123 hours / 1,250 landings
- **ENGINES MODEL –** 2x Rolls Royce TAY611-8C
- **ENGINES TTSN:** 2,976 hours / 1,191 cycles (On Condition)
- **APU (Honeywell GTCP36-150) TTSN:** 3,067 hours
- Aircraft based and registered in Brazil.
- © Engines enrolled on Rolls Royce Corporate Care (RRCC) Program.
- APU enrolled on Honeywell MSP GOLD Program.
- Executive interior configured for 16 passengers w/ Fwd Galley and 2 lavatories.
- Equipped w/ FANS-1/A, CPDLC, TCAS 7.1, ADS-B, FDR (88 Par), CVR, etc.
- All maintenance is current and tracked on CMP Fresh 96 / 192mo inspections.
- Former EASA Jet. Only two owners since new.
- No damage history. Always in a private hangar.